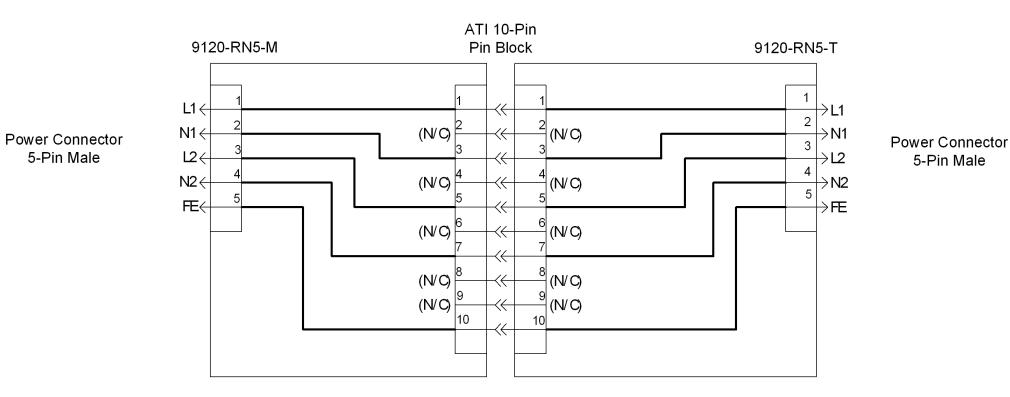

RN5 Profinet Power Module Customer Drawing

PROJECT # 140410-4 SHEET 2 OF 3 1:1 B

DRAWING NUMBER

9630-20-RN5

REVISION 06

1. ATI Pin Block pin #10 is "First to Mate and "Last to Break" contact. recommended as ground.

RN5 Profinet Power Module Customer Drawing

DRAWING NUMBER PROJECT # 140410-4 SHEET 3 OF 3 1:1 В 9630-20-RN5

5-Pin Male

REVISION

06