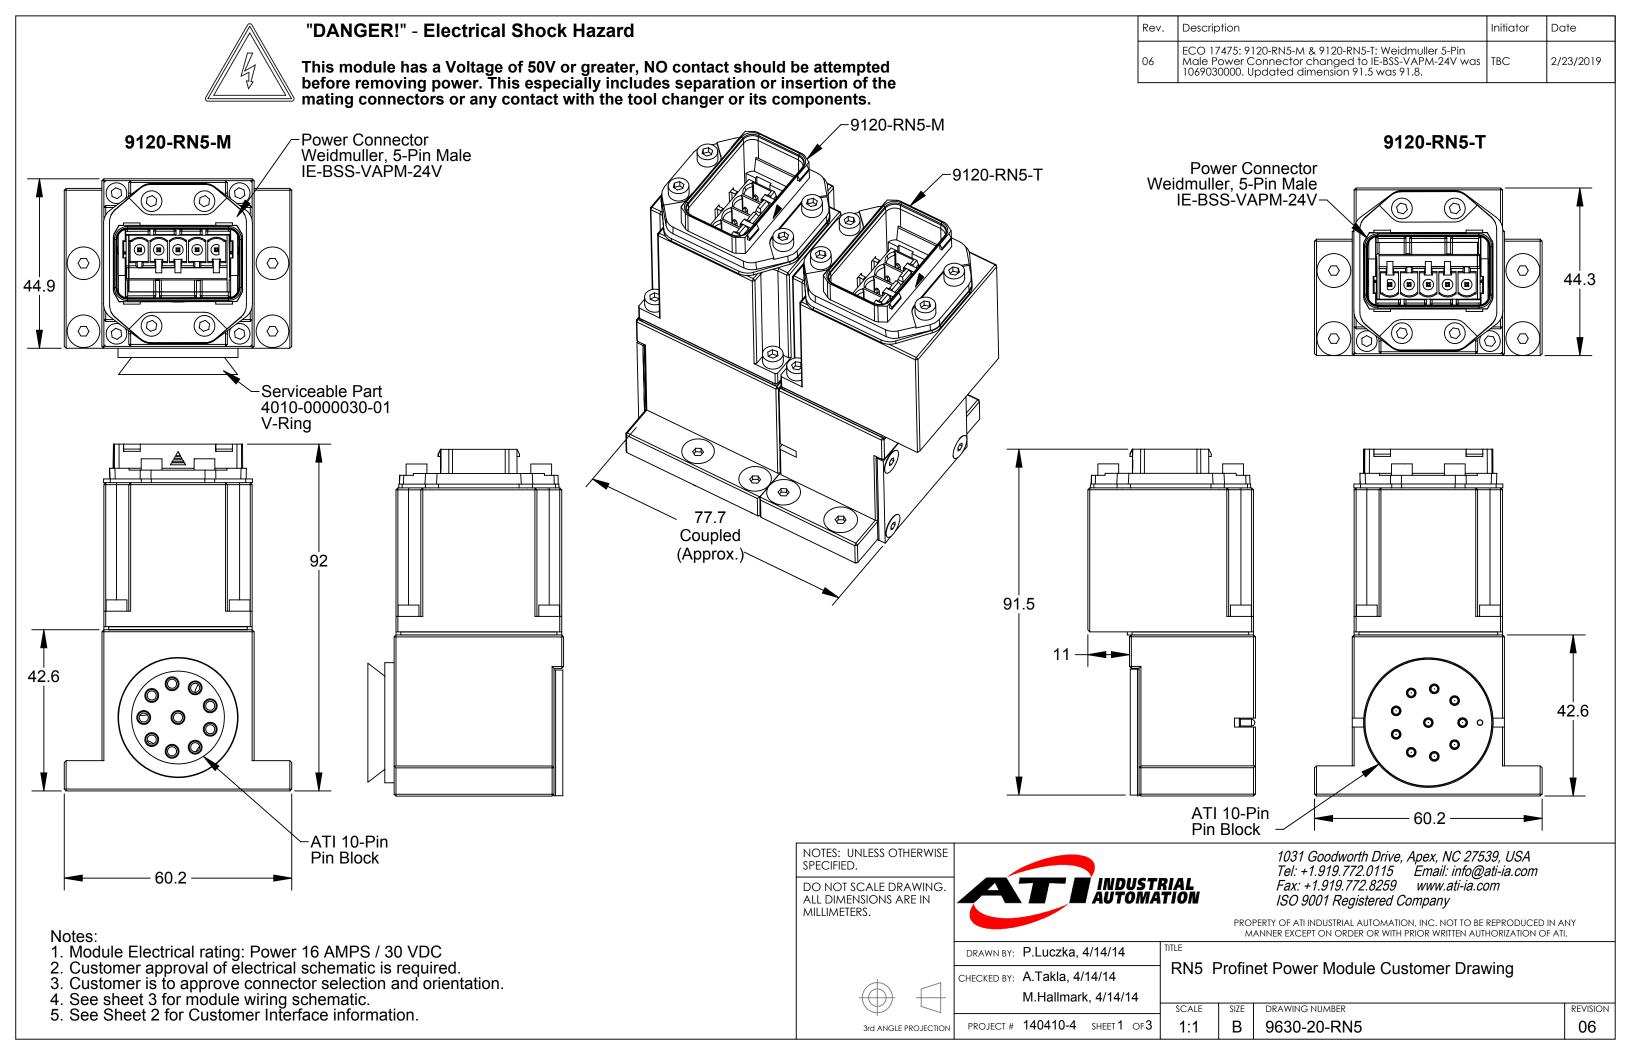

RN5 Profinet Power Module Customer Drawing

PROJECT # 140410-4 SHEET 2 OF 3 1:1 B

DRAWING NUMBER

9630-20-RN5

REVISION 06

1. ATI Pin Block pin #10 is "First to Mate and "Last to Break" contact. recommended as ground.