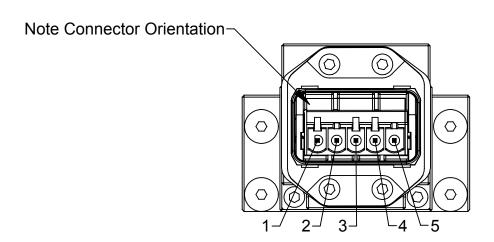

RN5 Profinet Power Module Customer Drawing

DRAWING NUMBER PROJECT # 140410-4 SHEET 3 OF 3 1:1 В 9630-20-RN5

5-Pin Male

REVISION

06