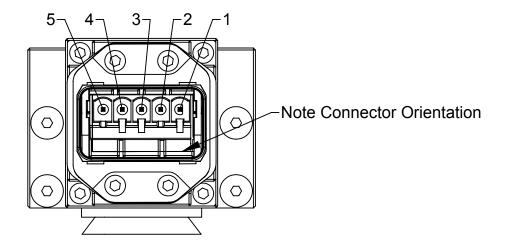

RN5 Profinet Power Module Customer Drawing

PROJECT # 140410-4 SHEET 2 OF 3 1:1 B

DRAWING NUMBER

9630-20-RN5

REVISION 06

1. ATI Pin Block pin #10 is "First to Mate and "Last to Break" contact. recommended as ground.