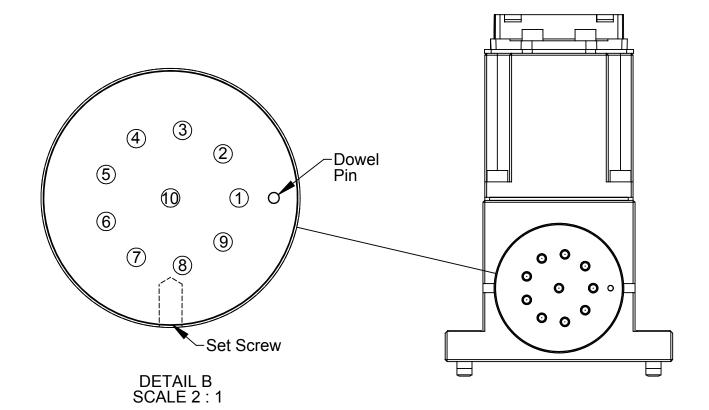

RN5 Profinet Power Module Customer Drawing

PROJECT # 140410-4 SHEET 2 OF 3 1:1 B

DRAWING NUMBER

9630-20-RN5

REVISION 06

1. ATI Pin Block pin #10 is "First to Mate and "Last to Break" contact. recommended as ground.