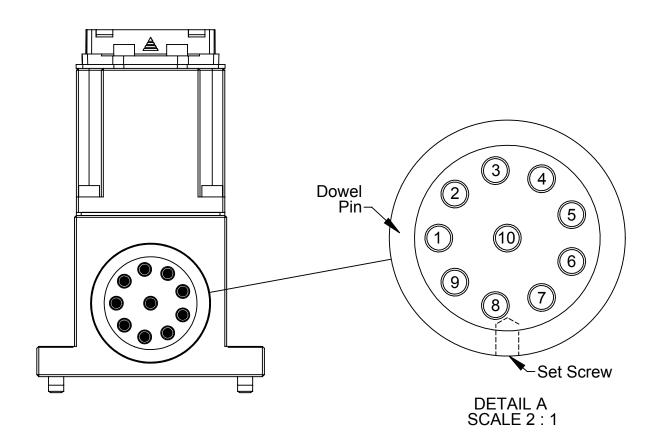

RN5 Profinet Power Module Customer Drawing

DRAWING NUMBER PROJECT # 140410-4 SHEET 3 OF 3 1:1 В 9630-20-RN5

5-Pin Male

REVISION

06