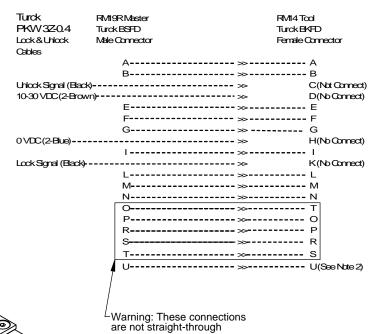

## RM19RtoRM14PmOut

X = Not Used

RM19R-M Master Side (Turck BSFD 19)

(X)

RM14-T Tool Side (Turck BKFD 19)

## Notes:

1. Views of connectors are 4:1 scale.

2. Pin "U" on the Turck connector is First-to-Mate Last-to-Break at Tool Changer interface. This pin is recommended for use as ground.

NOTES: UNLESS OTHERWISE SPECIFIED.