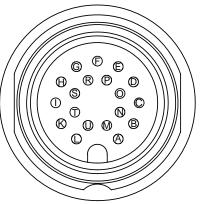

## Notes:

1. Views of connectors are 4:1 scale.

2. Pin "U" on the Turck connector is First-to-Mate Last-to-Break at Tool Changer interface. This pin is recommended for use as ground.

NOTES: UNLESS OTHERWISE SPECIFIED.