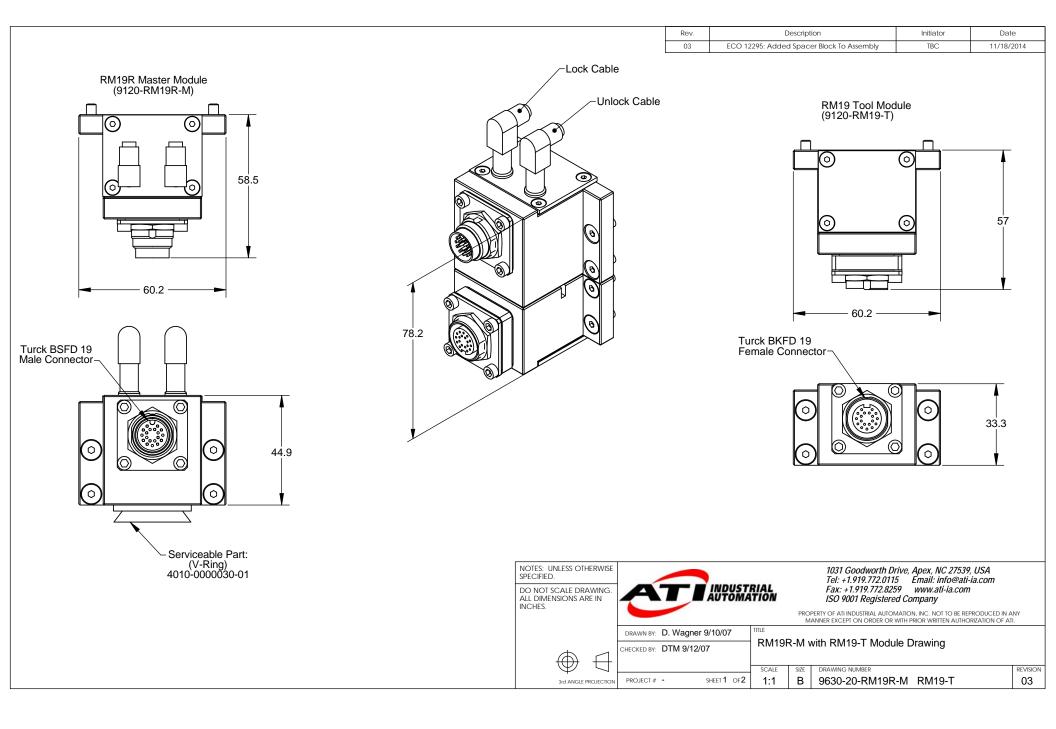

PROJECT # -

RM19R-M with RM19-T Module Drawing

SCALE SIZE DRAWING NUMBER

1:1 B 9630-20-RM19R-M RM19-T