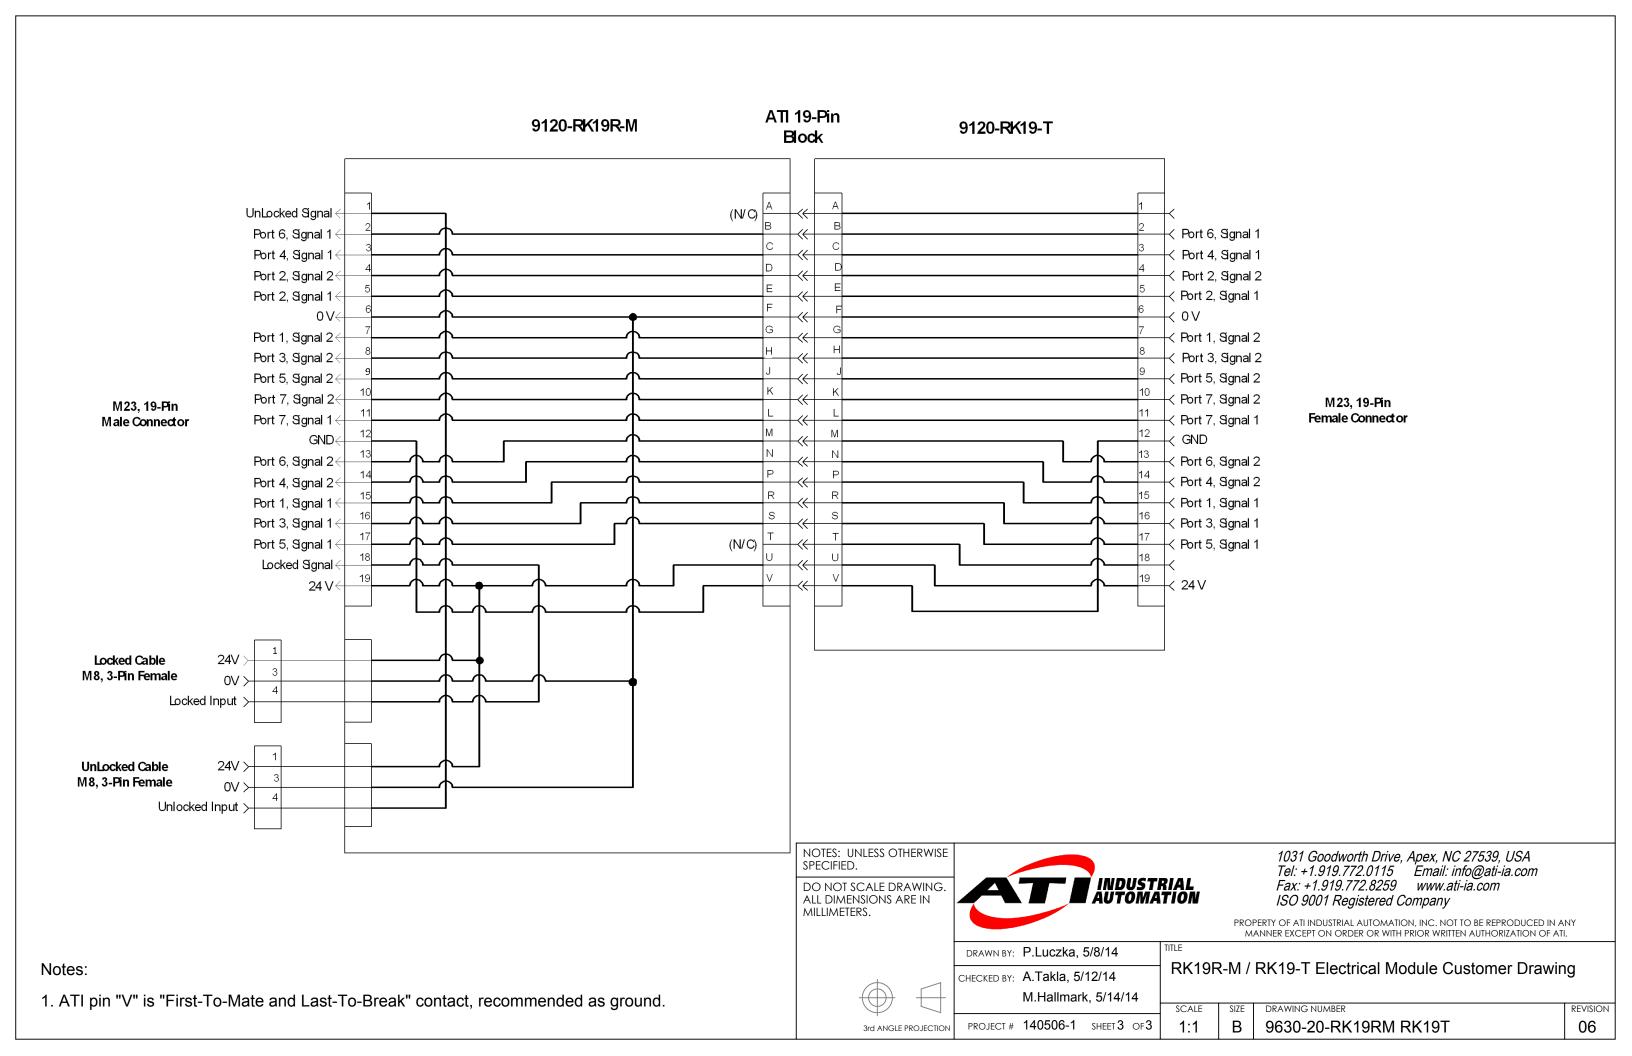

RK19R-M / RK19-T Electrical Module Customer Drawing

DRAWING NUMBER SCALE PROJECT # 140506-1 SHEET 2 OF 3 1:1 В

9630-20-RK19RM RK19T

REVISION 06