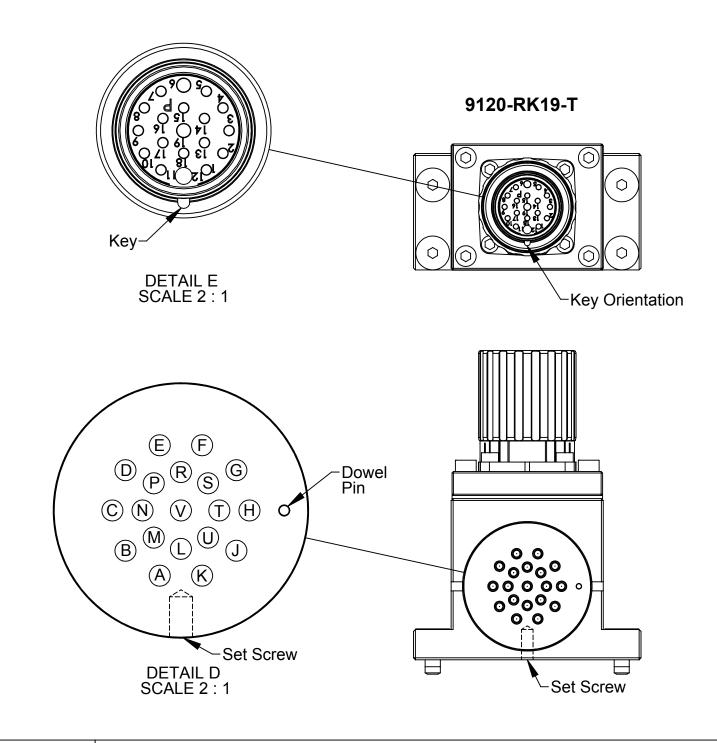

RK19R-M / RK19-T Electrical Module Customer Drawing

DRAWING NUMBER SCALE PROJECT # 140506-1 SHEET 2 OF 3 1:1 В

9630-20-RK19RM RK19T

REVISION 06