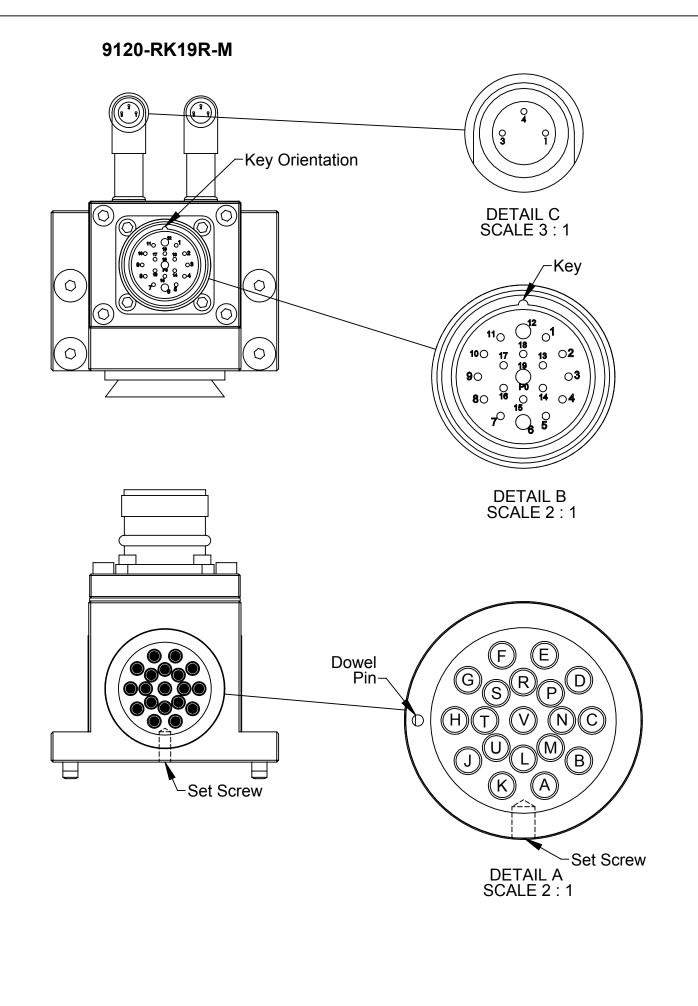

RK19R-M / RK19-T Electrical Module Customer Drawing

DRAWING NUMBER SCALE PROJECT # 140506-1 SHEET 2 OF 3 1:1 В

9630-20-RK19RM RK19T

REVISION 06