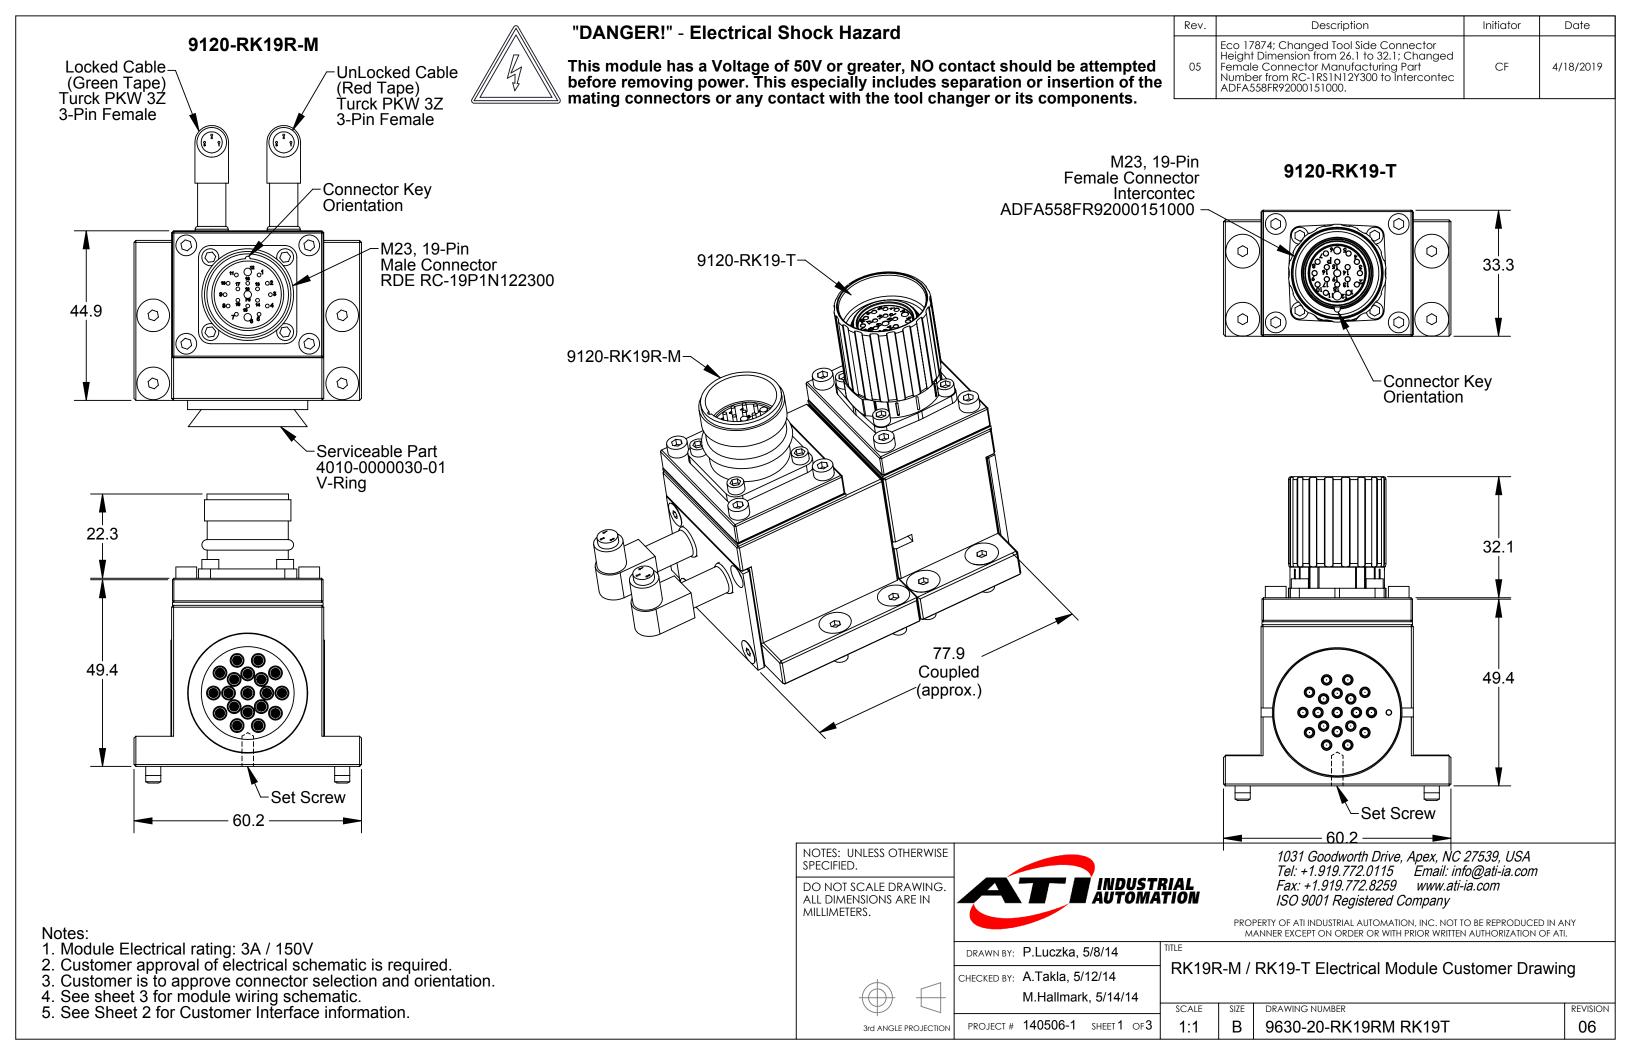

NOTES: UNLESS OTHERWISE SPECIFIED.

DO NOT SCALE DRAWING. ALL DIMENSIONS ARE IN MILLIMETERS.

1031 Goodworth Drive, Apex, NC 27539, USA Tel: +1.919.772.0115 Email: info@ati-ia.com Fax: +1.919.772.8259 www.ati-ia.com ISO 9001 Registered Company

PROPERTY OF ATI INDUSTRIAL AUTOMATION, INC. NOT TO BE REPRODUCED IN ANY MANNER EXCEPT ON ORDER OR WITH PRIOR WRITTEN AUTHORIZATION OF ATI.

DRAWN BY: P.Luczka, 5/8/14 CHECKED BY: A.Takla, 5/12/14 M.Hallmark, 5/14/14

RK19R-M / RK19-T Electrical Module Customer Drawing

DRAWING NUMBER SCALE PROJECT # 140506-1 SHEET 2 OF 3 1:1 В

9630-20-RK19RM RK19T

REVISION 06