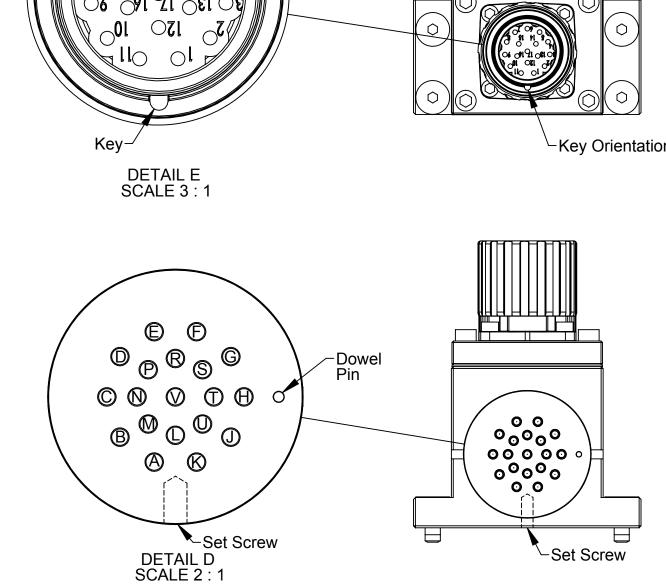

DRAWING NUMBER В 9630-20-RK17 REVISION 02

Description Initiator Date See Sheet1

10 11 12 13 16 17 17 (N/C)(N/C)(N/C)(N/C)

ATI 19-Pin

**Block** 

9120-RK17-M

M23, 17-Pin **Female Connector** 

Notes:

M23, 17-Pin

**Male Connector** 

1. ATI pin "V" is "First-To-Mate and Last-To-Break" contact, recommended as ground.

3rd ANGLE PROJECTION

9120-RK17-T

1031 Goodworth Drive, Apex, NC 27539, USA Tel: +1.919.772.0115 Email: info@ati-ia.com Fax: +1.919.772.8259 www.ati-ia.com ISO 9001 Registered Company