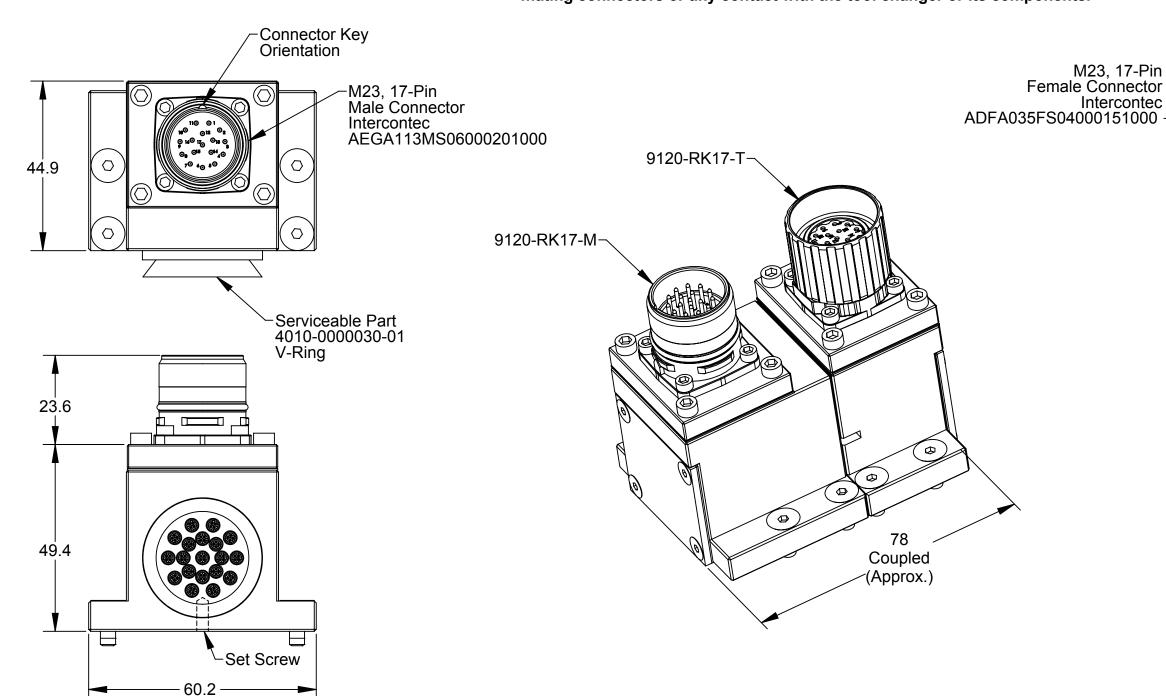

## 9120-RK17-T

9120-RK17-M

- Module Electrical rating: 3.5 Amps / 125 VAC
  Customer approval of electrical schematic is required.
  Customer is to approve connector selection and orientation.
  See Sheet 3 for module wiring schematic.
- 5. See Sheet 2 for Customer Interface information.

DRAWN BY: P.Luczka, 1/21/16 CHECKED BY: A.Takla, 2/3/16 D. Flessner, 7/8/16

RK17-M / RK17-T Electrical Module Customer Drawing

PROJECT # 071218-1 SHEET 1 OF 3

SCALE 1:1 В

DRAWING NUMBER 9630-20-RK17 REVISION 02