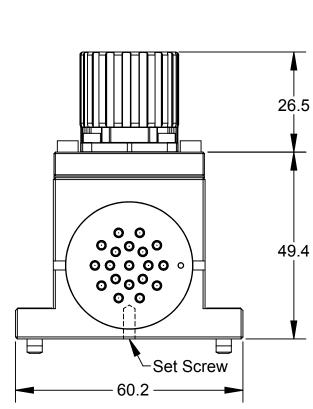

## 9120-RK17-T

9120-RK17-M

- Module Electrical rating: 3.5 Amps / 125 VAC
  Customer approval of electrical schematic is required.
  Customer is to approve connector selection and orientation.
  See Sheet 3 for module wiring schematic.
- 5. See Sheet 2 for Customer Interface information.

DRAWN BY: P.Luczka, 1/21/16 CHECKED BY: A.Takla, 2/3/16 D. Flessner, 7/8/16

RK17-M / RK17-T Electrical Module Customer Drawing

PROJECT # 071218-1 SHEET 1 OF 3

SCALE 1:1 В

DRAWING NUMBER 9630-20-RK17 REVISION 02