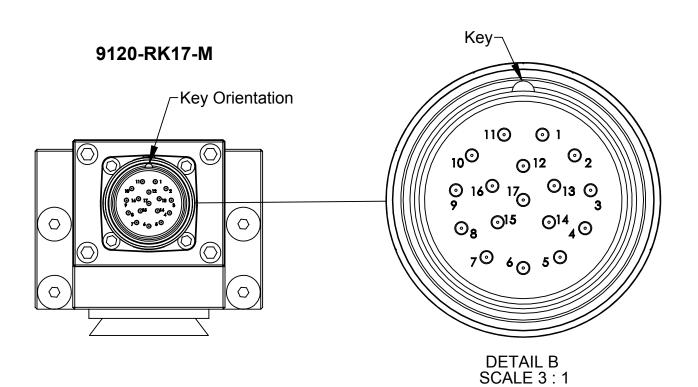

## 9120-RK17-T

9120-RK17-M

- Module Electrical rating: 3.5 Amps / 125 VAC
  Customer approval of electrical schematic is required.
  Customer is to approve connector selection and orientation.
  See Sheet 3 for module wiring schematic.
- 5. See Sheet 2 for Customer Interface information.

DRAWN BY: P.Luczka, 1/21/16 CHECKED BY: A.Takla, 2/3/16 D. Flessner, 7/8/16

RK17-M / RK17-T Electrical Module Customer Drawing

PROJECT # 071218-1 SHEET 1 OF 3

SCALE 1:1 В

DRAWING NUMBER 9630-20-RK17 REVISION 02