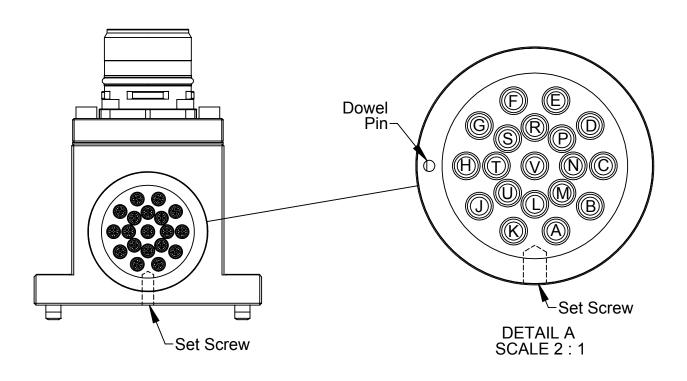

## 9120-RK17-T

9120-RK17-M

- Module Electrical rating: 3.5 Amps / 125 VAC
  Customer approval of electrical schematic is required.
  Customer is to approve connector selection and orientation.
  See Sheet 3 for module wiring schematic.
- 5. See Sheet 2 for Customer Interface information.

NOTES: UNLESS OTHERWISE SPECIFIED.

DO NOT SCALE DRAWING. ALL DIMENSIONS ARE IN MILLIMETERS.

DRAWN BY: P.Luczka, 1/21/16

CHECKED BY: A.Takla, 2/3/16 D. Flessner, 7/8/16

SCALE PROJECT # 071218-1 SHEET 2 OF 3 1:1