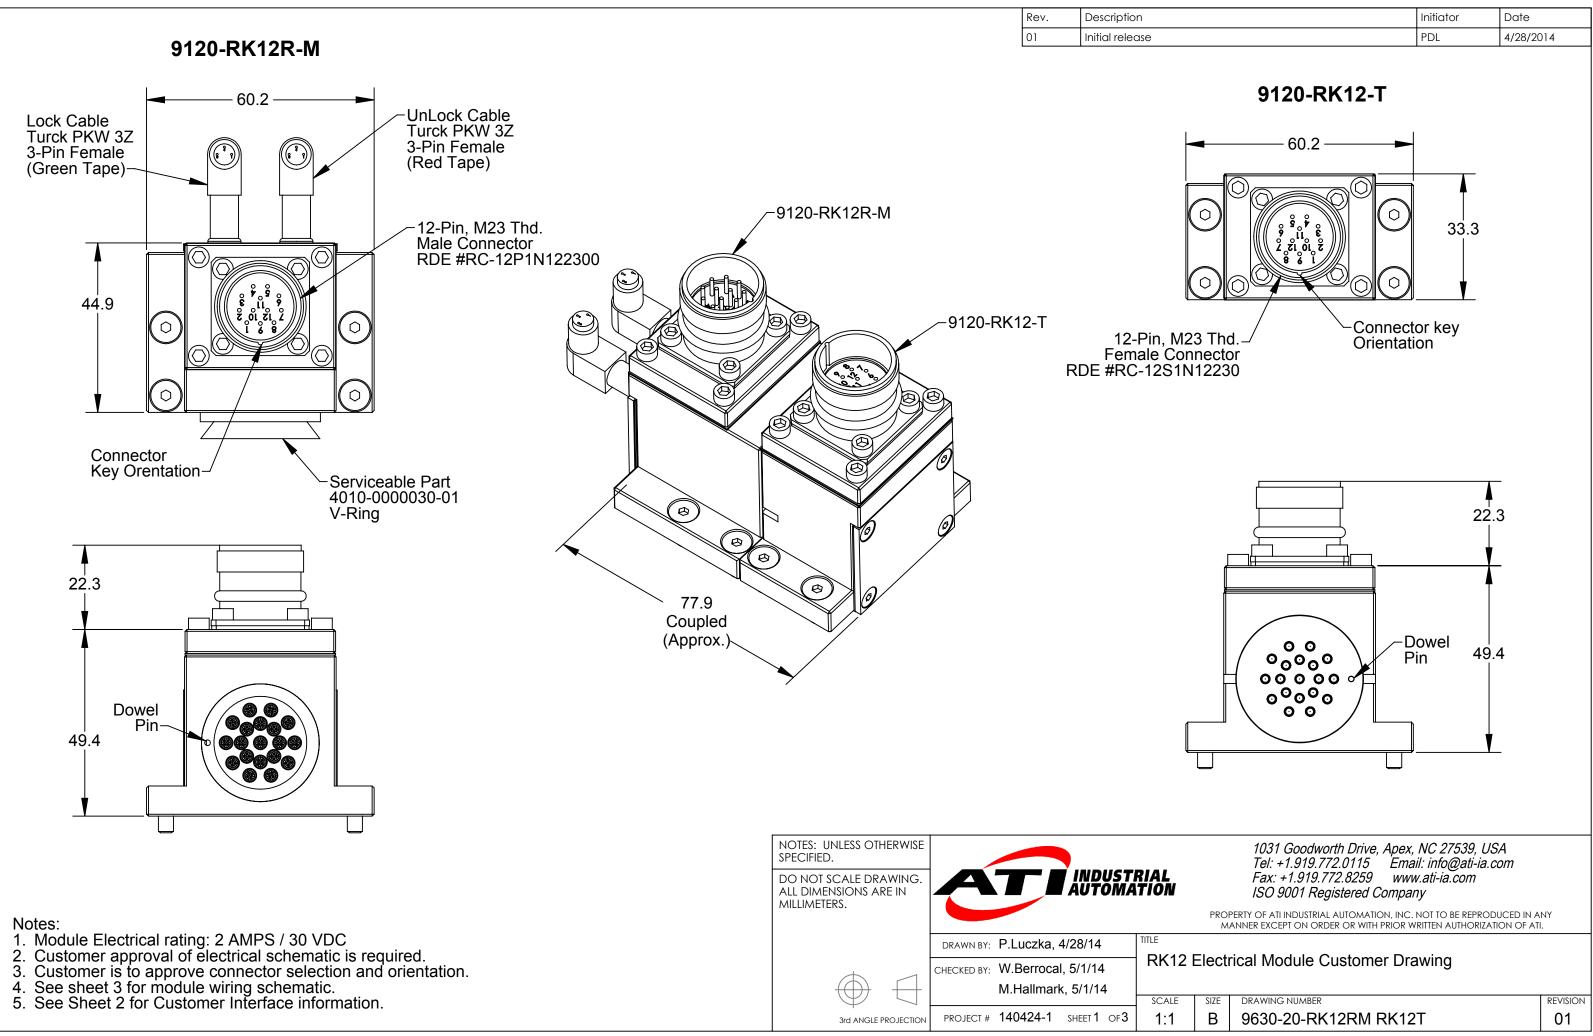

|          | 9630-20-RK12RM RK12T |
|----------|----------------------|
| <b>_</b> |                      |

|                                                                                                                                                                                                            | Initiator                      | Date        |
|------------------------------------------------------------------------------------------------------------------------------------------------------------------------------------------------------------|--------------------------------|-------------|
|                                                                                                                                                                                                            | -                              | -           |
| 9120-RK12-T                                                                                                                                                                                                |                                |             |
|                                                                                                                                                                                                            |                                |             |
|                                                                                                                                                                                                            |                                |             |
| 1031 Goodworth Drive, Apex,<br>Tel: +1.919.772.0115 Ema<br>Fax: +1.919.772.8259 www<br>ISO 9001 Registered Compai<br>PROPERTY OF ATI INDUSTRIAL AUTOMATION, INC.<br>MANNER EXCEPT ON ORDER OR WITH PRIOR W | <b>1)</b><br>NOT TO BE REPRODI | JCED IN ANY |
| 2 Electrical Module Customer Dra                                                                                                                                                                           | awing                          |             |
| SIZE DRAWING NUMBER                                                                                                                                                                                        |                                | REVISION    |