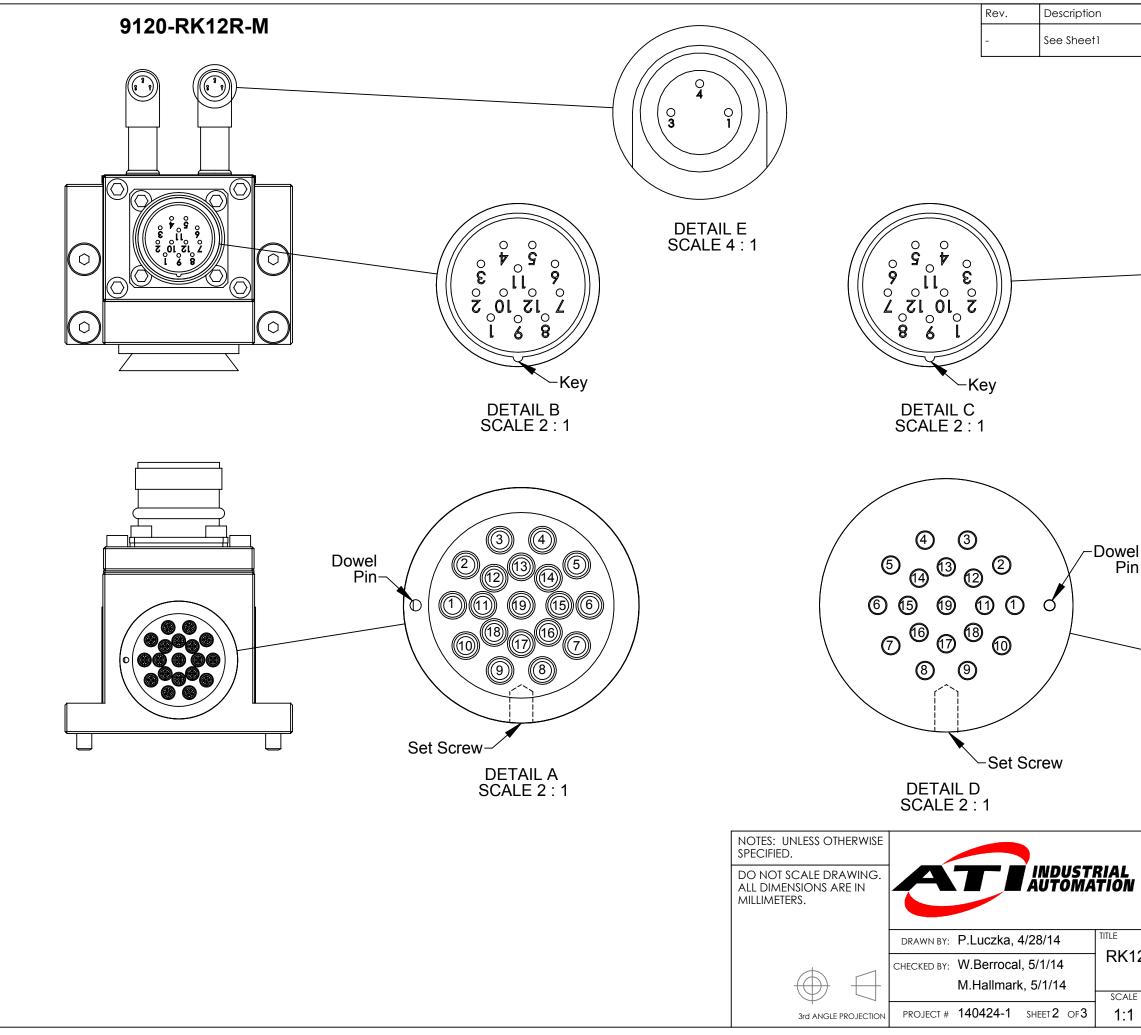

## Notes:

Pin 19 on the ATI pin block is "First-To-Mate" and "Last-To-Break" contact and is recommended as ground. 1.

| Initiator | Date |
|-----------|------|
| -         | -    |
| •         |      |

M23, 12-Pin Male Connector RDE #RC-12S1N122300