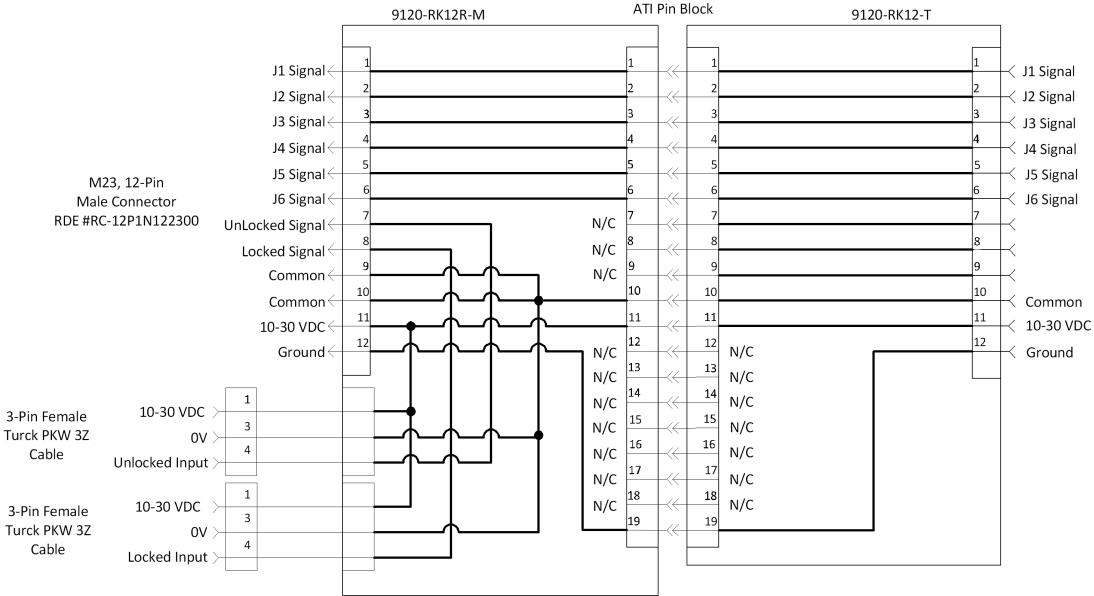

## Notes:

Pin 19 on the ATI pin block is "First-To-Mate" and "Last-To-Break" contact and is recommended as ground. 1.

| Initiator | Date |
|-----------|------|
| -         | -    |
| •         |      |

M23, 12-Pin Male Connector RDE #RC-12S1N122300