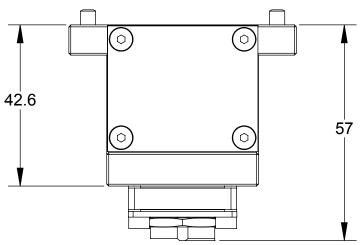

RF19R Master Module (9120-RF19R-M) Lock/Unlock cables not shown for clarity

64.6

78 Coupled (Approx.)

33.3 0 0

RF19 Tool Module (9120-RF19-T)

Turck BKFD 19 Female Receptacle

NOTES: UNLESS OTHERWISE SPECIFIED.

RF19R Master with RF19 Tool Module Drawing

DRAWING NUMBER SCALE PROJECT # 071101-1 SHEET 1 OF 2

1:1 В 9630-20-RF19RM RF19T

02

REVISION

Notes:

- See sheet 2 for wiring and pin out. Actual cable lenght is 200mm.