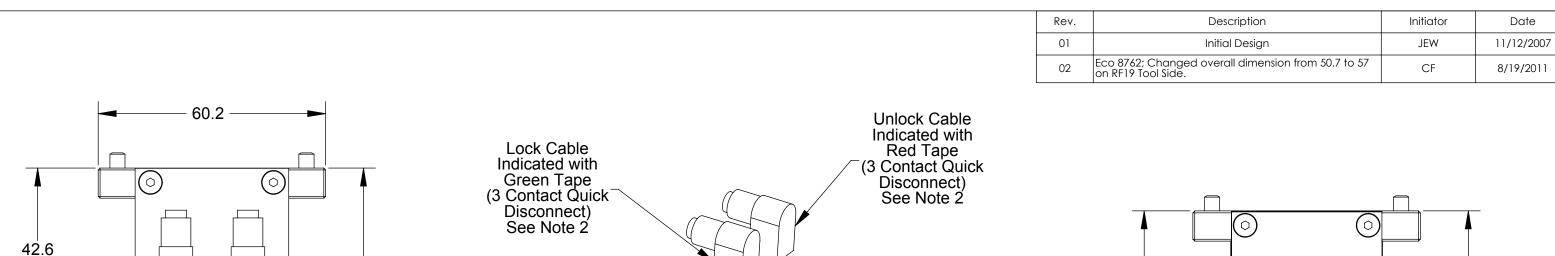

RF19R Master Module (9120-RF19R-M) Lock/Unlock cables not shown for clarity

64.6

78 Coupled (Approx.)

33.3 0 0

RF19 Tool Module (9120-RF19-T)

Turck BKFD 19 Female Receptacle

NOTES: UNLESS OTHERWISE SPECIFIED.

RF19R Master with RF19 Tool Module Drawing

DRAWING NUMBER SCALE PROJECT # 071101-1 SHEET 1 OF 2

1:1 В 9630-20-RF19RM RF19T

02

REVISION

Notes:

- See sheet 2 for wiring and pin out. Actual cable lenght is 200mm.