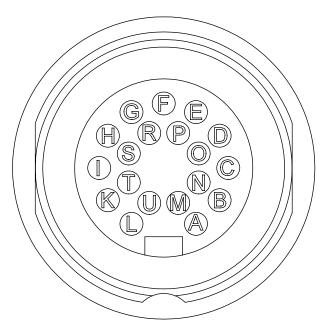

## **Master Side** Connector

Turck BSFD 19 Male Receptacle Scale 4:1

## **Tool Side** Connector

Turck BKFD 19 Female Receptacle Scale 4:1