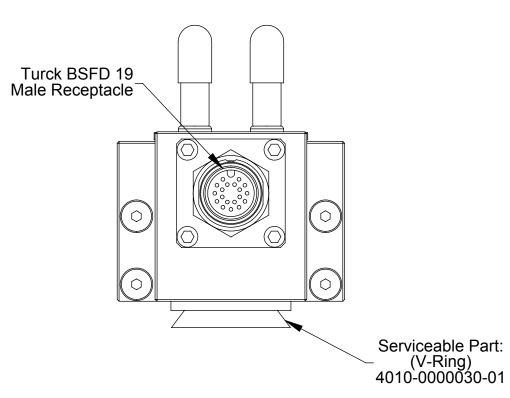

## **Master Side** Connector

Turck BSFD 19 Male Receptacle Scale 4:1

## Notes;

- Pin "O" is first to mate last to break at the tool changer interface.
   This pin is recommended for use as a ground.

   Customer must supply 10-30 VDC on Master Pin "D", 0VDC on Pin "H".
   Lock/Unlock signals will be returned on master connector pin "K" & "C"