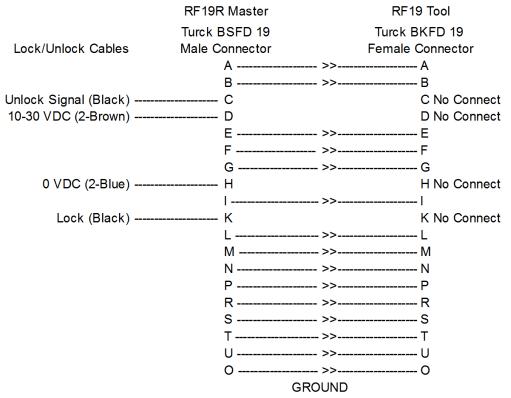

## RF19R Master to RF19 Tool

## Notes;

- Pin "O" is first to mate last to break at the tool changer interface.
   This pin is recommended for use as a ground.

   Customer must supply 10-30 VDC on Master Pin "D", 0VDC on Pin "H".
   Lock/Unlock signals will be returned on master connector pin "K" & "C"

- respectively.

  4. DANGER! -For electrical modules using >60 VDC or 42 VAC, NO contact should be attempted before removing power. This especially includes separation or insertion of the mating connectors or any contact with the tool changer or its' components.