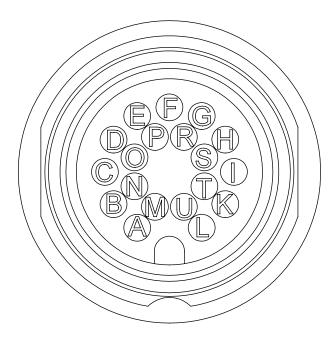

## **Tool Side** Connector

Turck BKFD 19 Female Receptacle Scale 4:1

## Notes;

- Pin "O" is first to mate last to break at the tool changer interface.
   This pin is recommended for use as a ground.

   Customer must supply 10-30 VDC on Master Pin "D", 0VDC on Pin "H".
   Lock/Unlock signals will be returned on master connector pin "K" & "C"