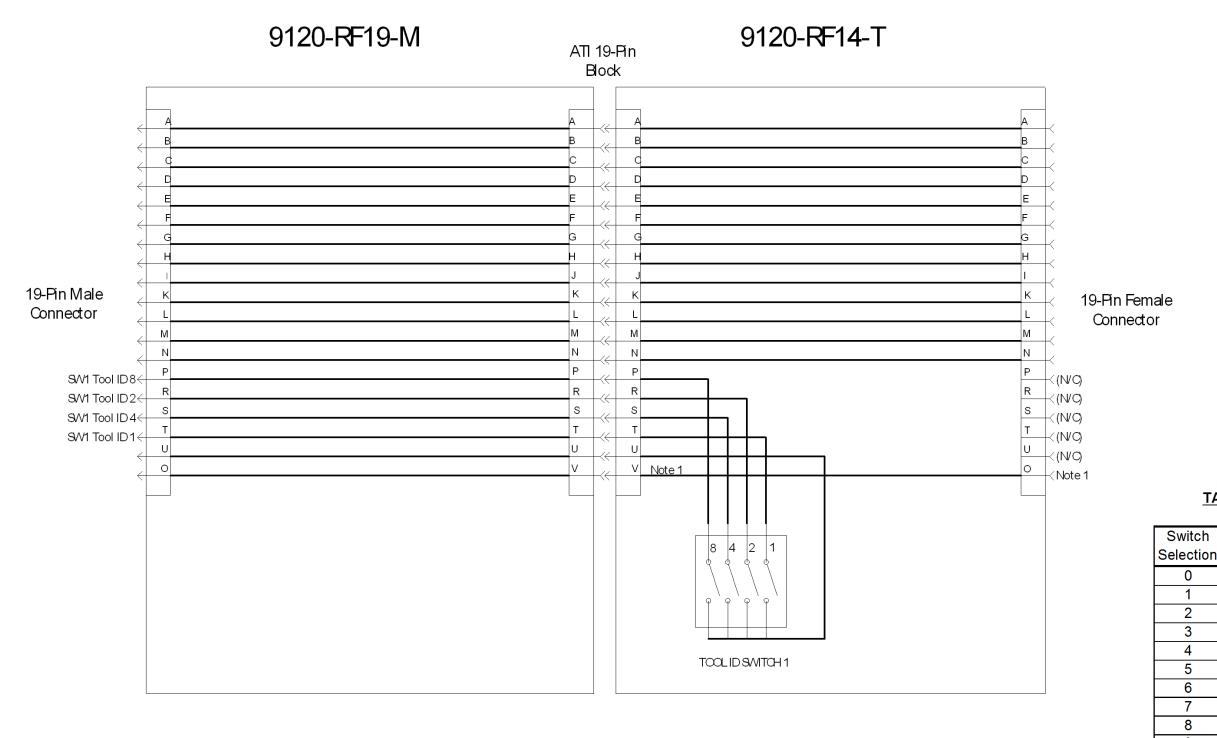

RF19 Master with RF14 Tool Module Drawing

DRAWING NUMBER SCALE PROJECT # 071101-1 SHEET 2 OF 3 1:1 В 9630-20-RF19M RF14T

REVISION 05

**TABLE 1: TOOL ID BINARY OUTPUT** 

| Switch    | Pin | Pin | Pin | Pin |          |
|-----------|-----|-----|-----|-----|----------|
| Selection | Ρ   | S   | R   | Т   | Switch 1 |
| 0         | 0   | 0   | 0   | 0   |          |
| 1         | 0   | 0   | 0   | 1   |          |
| 2         | 0   | 0   | 1   | 0   |          |
| 3         | 0   | 0   | 1   | 1   |          |
| 4         | 0   | 1   | 0   | 0   |          |
| 5         | 0   | 1   | 0   | 1   |          |
| 6         | 0   | 1   | 1   | 0   |          |
| 7         | 0   | 1   | 1   | 1   |          |
| 8         | 1   | 0   | 0   | 0   |          |
| 9         | 1   | 0   | 0   | 1   |          |

## Notes:

- Pin "O" is first to mate last to break at the tool changer interface. This pin is recommended for use as a ground. Pin "U" is common for tool ID (5-50 VDC 100mA Max).

3rd ANGLE PROJECTION

1031 Goodworth Drive, Apex, NC 27539, USA Tel: +1.919.772.0115 Email: info@ati-ia.com Fax: +1.919.772.8259 www.ati-ia.com ISO 9001 Registered Company