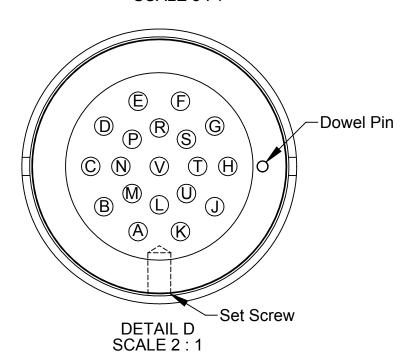

DETAIL A SCALE 3:1

0  $\bigcirc$  $\bigcirc$  $\bigcirc$ 

9120-RF14-T

DETAIL C SCALE 3 : 1

NOTES: UNLESS OTHERWISE SPECIFIED.

DO NOT SCALE DRAWING. ALL DIMENSIONS ARE IN MILLIMETERS.

1031 Goodworth Drive, Apex, NC 27539, USA Tel: +1.919.772.0115 Email: info@ati-ia.com Fax: +1.919.772.8259 www.ati-ia.com ISO 9001 Registered Company