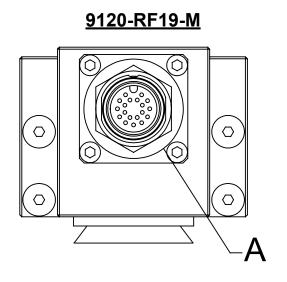

## Notes:

- Pin "O" is first to mate last to break at the tool changer interface. This pin is recommended for use as a ground. Pin "U" is common for tool ID (5-50 VDC 100mA Max).

3rd ANGLE PROJECTION

1031 Goodworth Drive, Apex, NC 27539, USA Tel: +1.919.772.0115 Email: info@ati-ia.com Fax: +1.919.772.8259 www.ati-ia.com ISO 9001 Registered Company