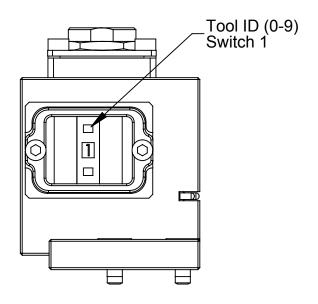

RF19 Master with RF14 Tool Module Drawing

DRAWING NUMBER SCALE PROJECT # 071101-1 SHEET 2 OF 3 1:1 В 9630-20-RF19M RF14T

REVISION 05

**TABLE 1: TOOL ID BINARY OUTPUT** 

| Switch    | Pin | Pin | Pin | Pin |          |
|-----------|-----|-----|-----|-----|----------|
| Selection | Ρ   | S   | R   | Т   | Switch 1 |
| 0         | 0   | 0   | 0   | 0   |          |
| 1         | 0   | 0   | 0   | 1   |          |
| 2         | 0   | 0   | 1   | 0   |          |
| 3         | 0   | 0   | 1   | 1   |          |
| 4         | 0   | 1   | 0   | 0   |          |
| 5         | 0   | 1   | 0   | 1   |          |
| 6         | 0   | 1   | 1   | 0   |          |
| 7         | 0   | 1   | 1   | 1   |          |
| 8         | 1   | 0   | 0   | 0   |          |
| 9         | 1   | 0   | 0   | 1   |          |

## Notes:

- Pin "O" is first to mate last to break at the tool changer interface. This pin is recommended for use as a ground. Pin "U" is common for tool ID (5-50 VDC 100mA Max).

3rd ANGLE PROJECTION

1031 Goodworth Drive, Apex, NC 27539, USA Tel: +1.919.772.0115 Email: info@ati-ia.com Fax: +1.919.772.8259 www.ati-ia.com ISO 9001 Registered Company