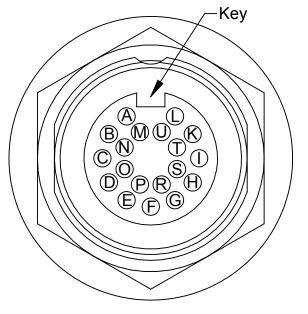

DETAIL A SCALE 3:1

0  $\bigcirc$  $\bigcirc$  $\bigcirc$ 

9120-RF14-T

DETAIL C SCALE 3 : 1

NOTES: UNLESS OTHERWISE SPECIFIED.

DO NOT SCALE DRAWING. ALL DIMENSIONS ARE IN MILLIMETERS.

1031 Goodworth Drive, Apex, NC 27539, USA Tel: +1.919.772.0115 Email: info@ati-ia.com Fax: +1.919.772.8259 www.ati-ia.com ISO 9001 Registered Company