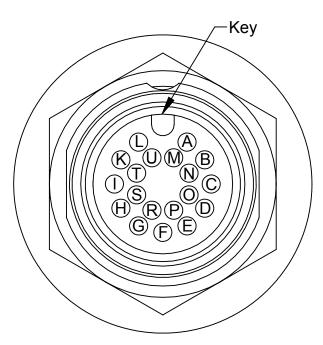

## Notes:

- Pin "O" is first to mate last to break at the tool changer interface. This pin is recommended for use as a ground. Pin "U" is common for tool ID (5-50 VDC 100mA Max).

3rd ANGLE PROJECTION

1031 Goodworth Drive, Apex, NC 27539, USA Tel: +1.919.772.0115 Email: info@ati-ia.com Fax: +1.919.772.8259 www.ati-ia.com ISO 9001 Registered Company