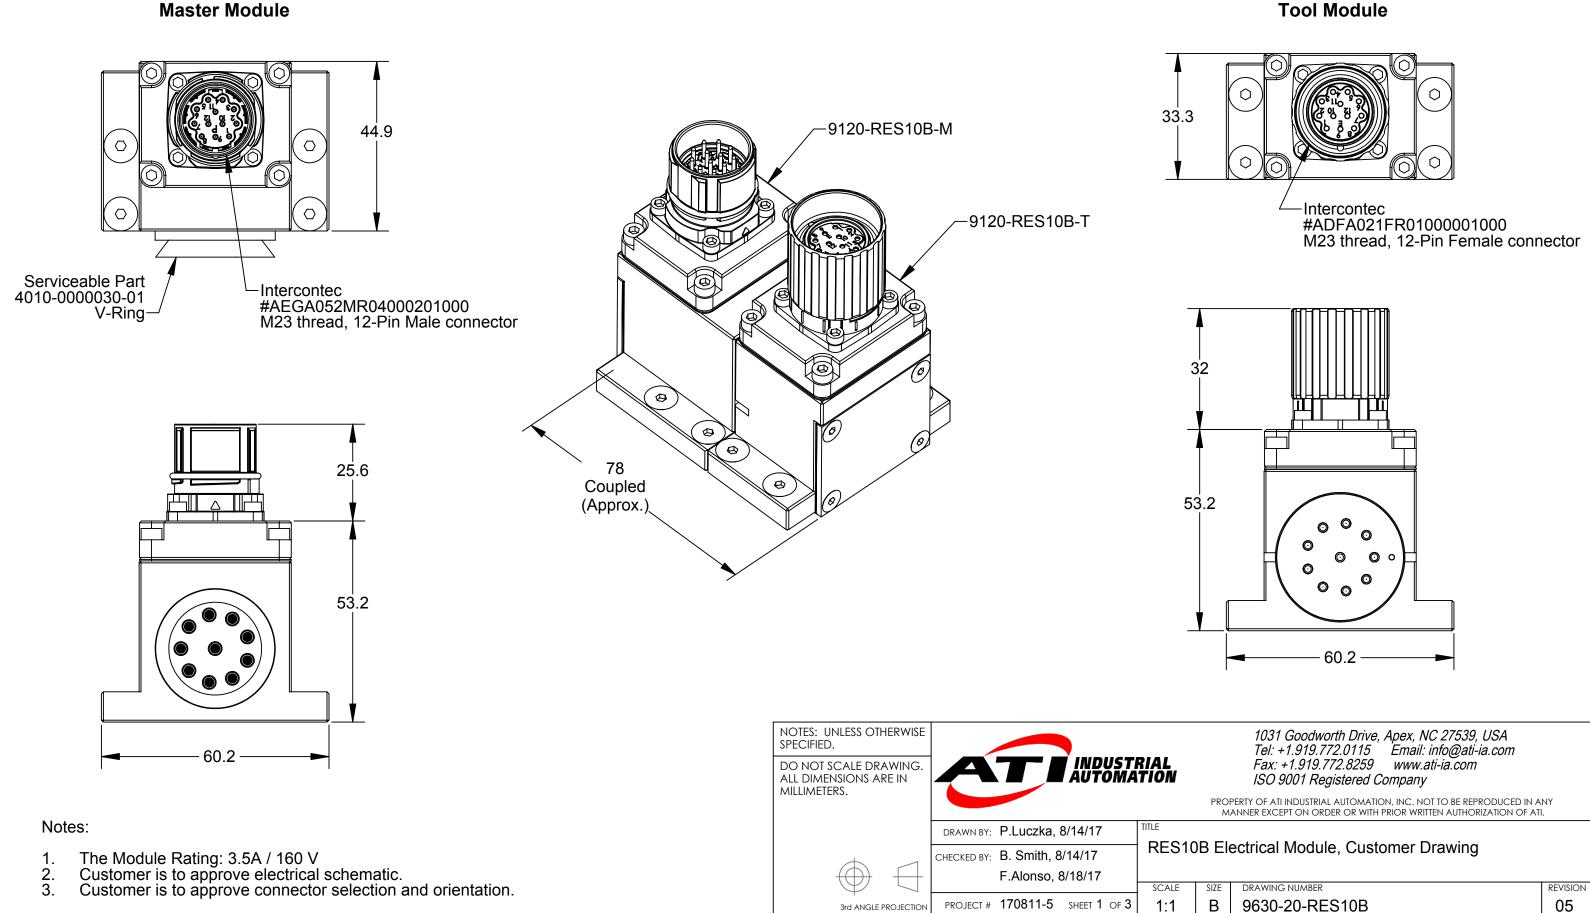

9120-RES10B-M

## 9120-RES10B-T **Tool Module**

|   | В    | 9630-20-RES10B |
|---|------|----------------|
| E | SIZE | DRAWING NUMBER |
|   |      |                |

| LE | SIZE | DRAWING NUMBER | REVISIO |
|----|------|----------------|---------|
| 1  | В    | 9630-20-RES10B | 05      |