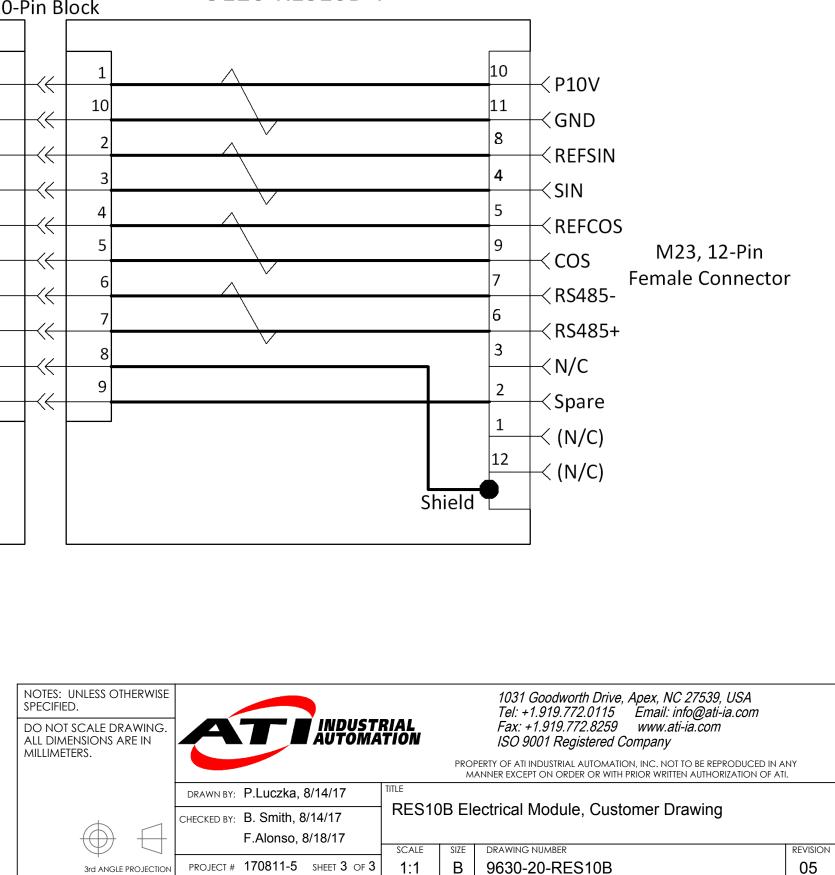

## 9120-RES10B-T **Tool Module**

|   | В    | 9630-20-RES10B |
|---|------|----------------|
| E | SIZE | DRAWING NUMBER |
|   |      |                |

| LE | SIZE | DRAWING NUMBER | REVISIO |
|----|------|----------------|---------|
| 1  | В    | 9630-20-RES10B | 05      |