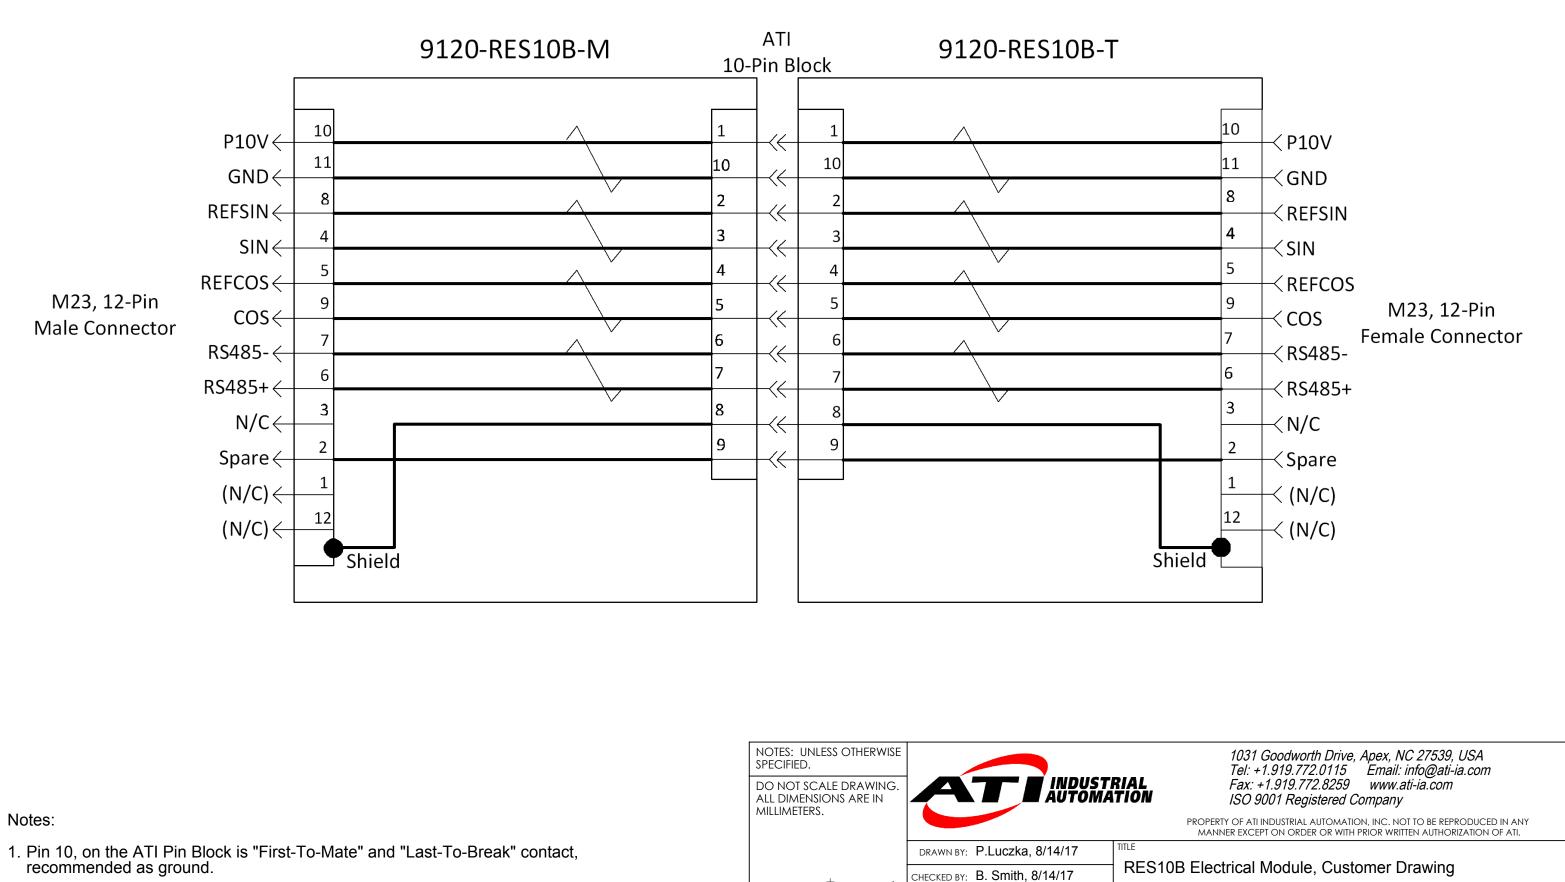

9120-RES10B-M

## 9120-RES10B-T **Tool Module**

|   | В    | 9630-20-RES10B |
|---|------|----------------|
| E | SIZE | DRAWING NUMBER |
|   |      |                |

| LE | SIZE | DRAWING NUMBER | REVISIO |
|----|------|----------------|---------|
| 1  | В    | 9630-20-RES10B | 05      |