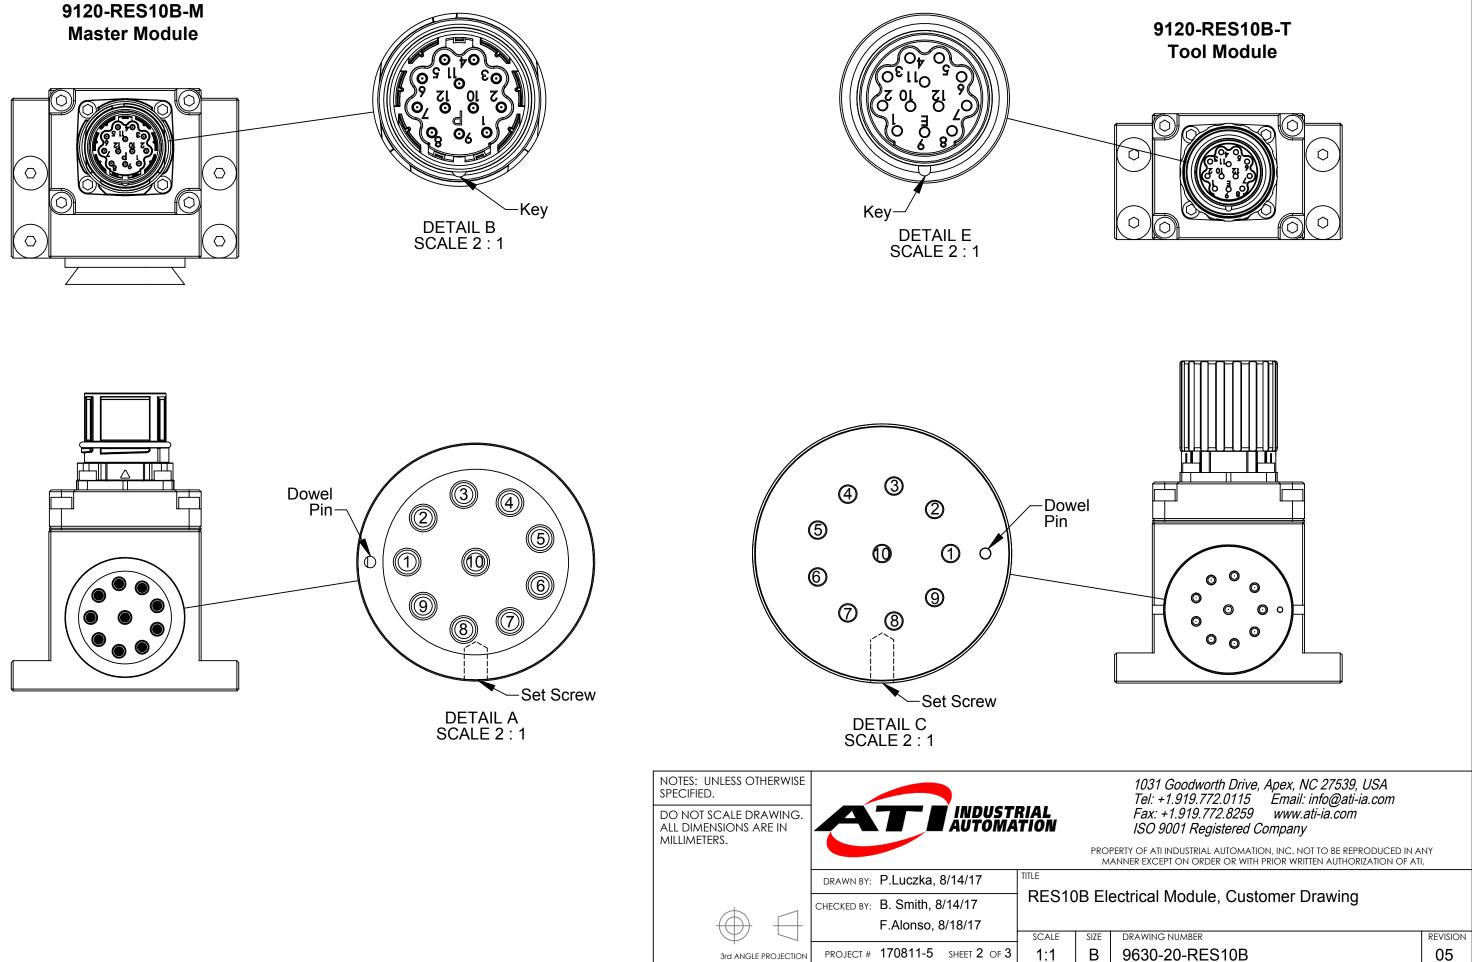

9120-RES10B-M

## 9120-RES10B-T **Tool Module**

|   | В    | 9630-20-RES10B |
|---|------|----------------|
| E | SIZE | DRAWING NUMBER |
|   |      |                |

| LE | SIZE | DRAWING NUMBER | REVISIO |
|----|------|----------------|---------|
| 1  | В    | 9630-20-RES10B | 05      |