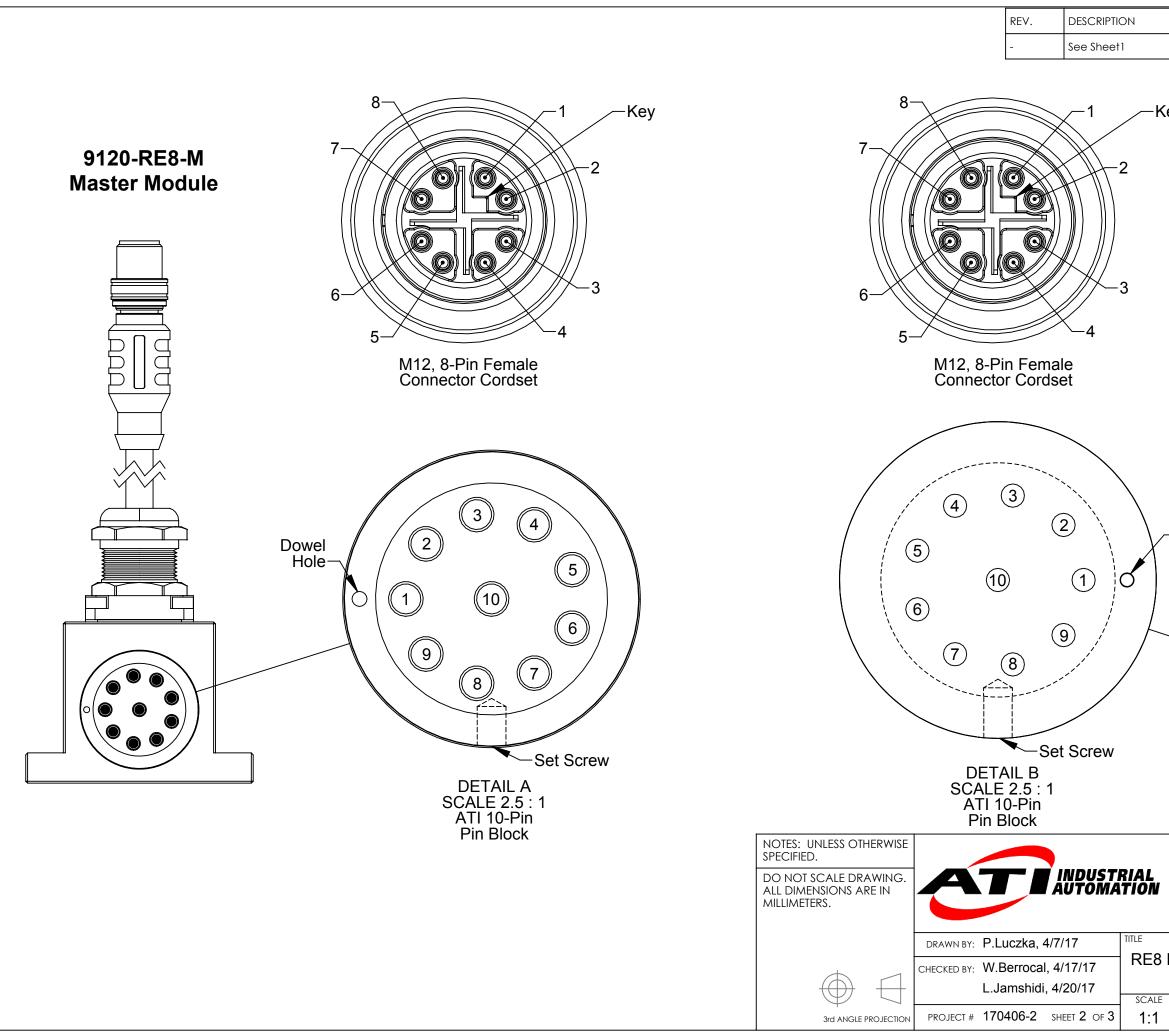

| 05 |
|----|

|                                                                                                                                                                |                                          | INITIATOR           | DATE       |  |
|----------------------------------------------------------------------------------------------------------------------------------------------------------------|------------------------------------------|---------------------|------------|--|
|                                                                                                                                                                |                                          | -                   | -          |  |
|                                                                                                                                                                | 8-Pin Female<br>M12, X-code<br>Connector |                     |            |  |
| 1031 Goodworth Drive, Apex, NC 27539, USA<br>Tel: +1.919.772.0115 Email: info@ati-ia.com<br>Fax: +1.919.772.8259 www.ati-ia.com<br>ISO 9001 Registered Company |                                          |                     |            |  |
| PROPERTY OF ATI INDUSTRIAL<br>MANNER EXCEPT ON ORDI                                                                                                            | ER OR WITH PRIOR W                       | RITTEN AUTHORIZATIO | DN OF ATI. |  |
| B Ethernet Module, X-Code M12 CordSet Drawing                                                                                                                  |                                          |                     |            |  |
| E SIZE DRAWING NUMBER                                                                                                                                          |                                          |                     | REVISION   |  |