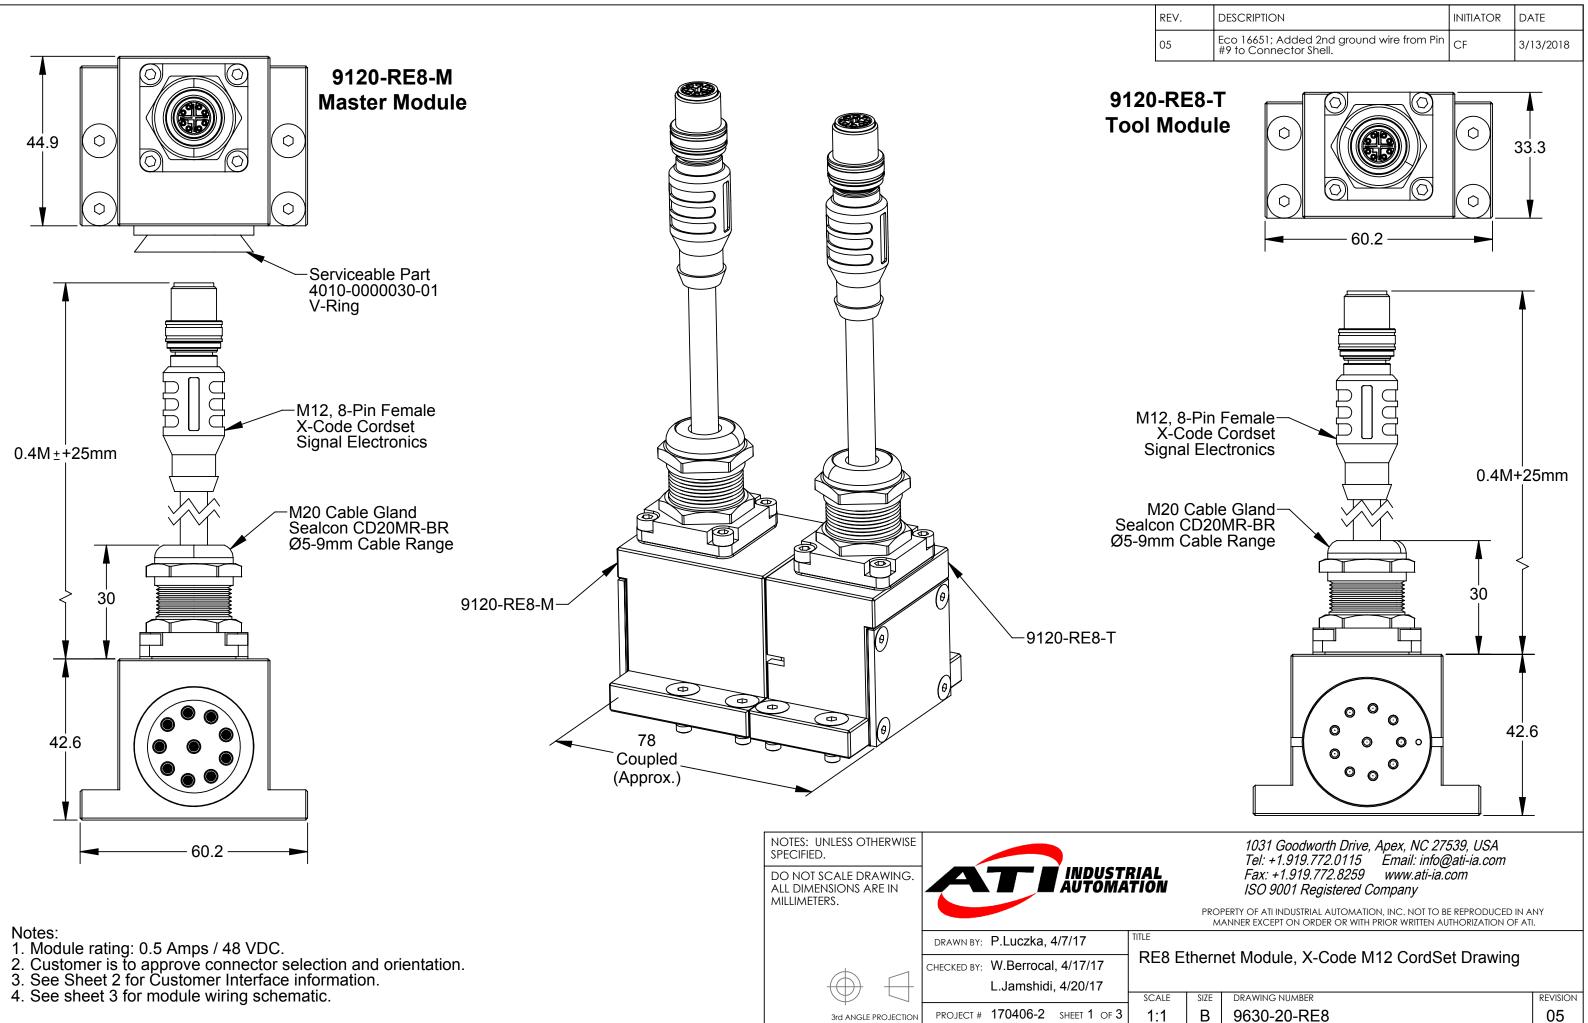

|                                                                                                                   | INITIATOR   | DATE           |
|-------------------------------------------------------------------------------------------------------------------|-------------|----------------|
|                                                                                                                   | -           | -              |
| Key<br>9120-RE<br>Tool Mo                                                                                         |             |                |
| -Dowel<br>Hole                                                                                                    |             |                |
|                                                                                                                   | -           |                |
| 1031 Goodworth Drive, Apex,<br>Tel: +1.919.772.0115 Ema<br>Fax: +1.919.772.8259 www<br>ISO 9001 Registered Compar | ny          |                |
| PROPERTY OF ATI INDUSTRIAL AUTOMATION, INC.<br>MANNER EXCEPT ON ORDER OR WITH PRIOR W                             |             |                |
| 3 Ethernet Module, X-Code M12 C                                                                                   | ordSet Drav | wing           |
| E SIZE DRAWING NUMBER<br>B 9630-20-RE8                                                                            |             | revision<br>05 |

| 05 |
|----|

|                                                                                                                                                                |                                          | INITIATOR           | DATE       |  |
|----------------------------------------------------------------------------------------------------------------------------------------------------------------|------------------------------------------|---------------------|------------|--|
|                                                                                                                                                                |                                          | -                   | -          |  |
|                                                                                                                                                                | 8-Pin Female<br>M12, X-code<br>Connector |                     |            |  |
| 1031 Goodworth Drive, Apex, NC 27539, USA<br>Tel: +1.919.772.0115 Email: info@ati-ia.com<br>Fax: +1.919.772.8259 www.ati-ia.com<br>ISO 9001 Registered Company |                                          |                     |            |  |
| PROPERTY OF ATI INDUSTRIAL<br>MANNER EXCEPT ON ORDI                                                                                                            | ER OR WITH PRIOR W                       | RITTEN AUTHORIZATIO | DN OF ATI. |  |
| B Ethernet Module, X-Code M12 CordSet Drawing                                                                                                                  |                                          |                     |            |  |
| E SIZE DRAWING NUMBER                                                                                                                                          |                                          |                     | REVISION   |  |