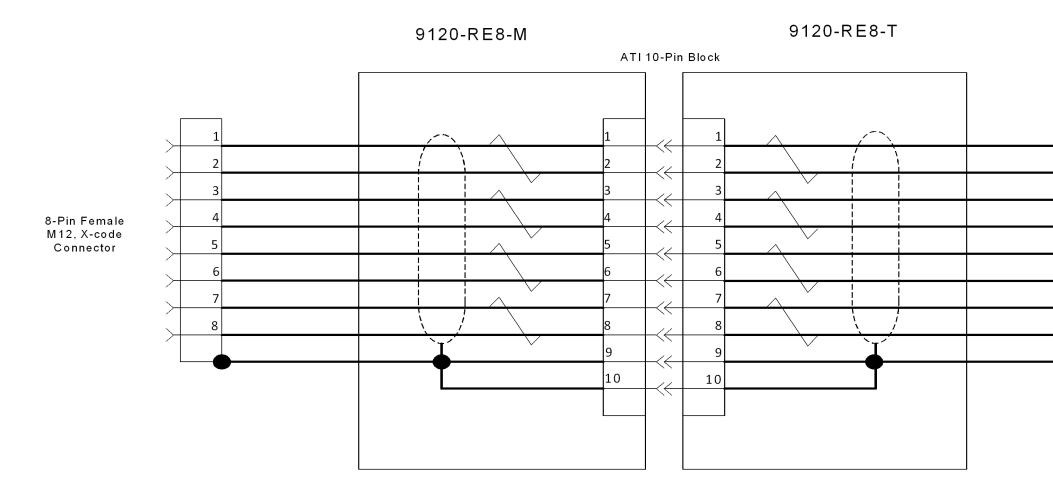

| В    | 9630-20-RE8    |    |
|------|----------------|----|
| SIZE | DRAWING NUMBER | RE |