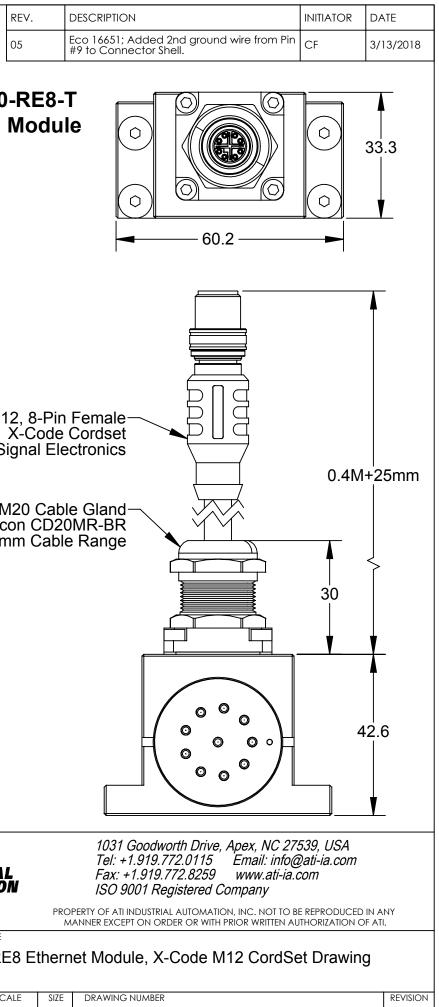

|                                                                                                                   | INITIATOR   | DATE           |
|-------------------------------------------------------------------------------------------------------------------|-------------|----------------|
|                                                                                                                   | -           | -              |
| Key<br>9120-RE<br>Tool Mo                                                                                         |             |                |
| -Dowel<br>Hole                                                                                                    |             |                |
|                                                                                                                   | -           |                |
| 1031 Goodworth Drive, Apex,<br>Tel: +1.919.772.0115 Ema<br>Fax: +1.919.772.8259 www<br>ISO 9001 Registered Compar | ny          |                |
| PROPERTY OF ATI INDUSTRIAL AUTOMATION, INC.<br>MANNER EXCEPT ON ORDER OR WITH PRIOR W                             |             |                |
| 3 Ethernet Module, X-Code M12 C                                                                                   | ordSet Drav | wing           |
| E SIZE DRAWING NUMBER<br>B 9630-20-RE8                                                                            |             | revision<br>05 |