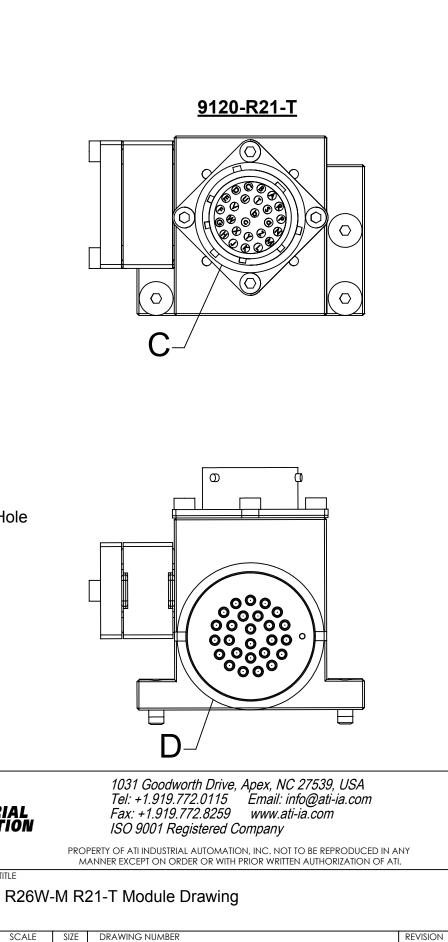

## R26W-M R21-T Module Drawing

| LE | SIZE | DRAWING NUMBER     | REVISION |
|----|------|--------------------|----------|
| 1  | В    | 9630-20-R26WM R21T | 02       |