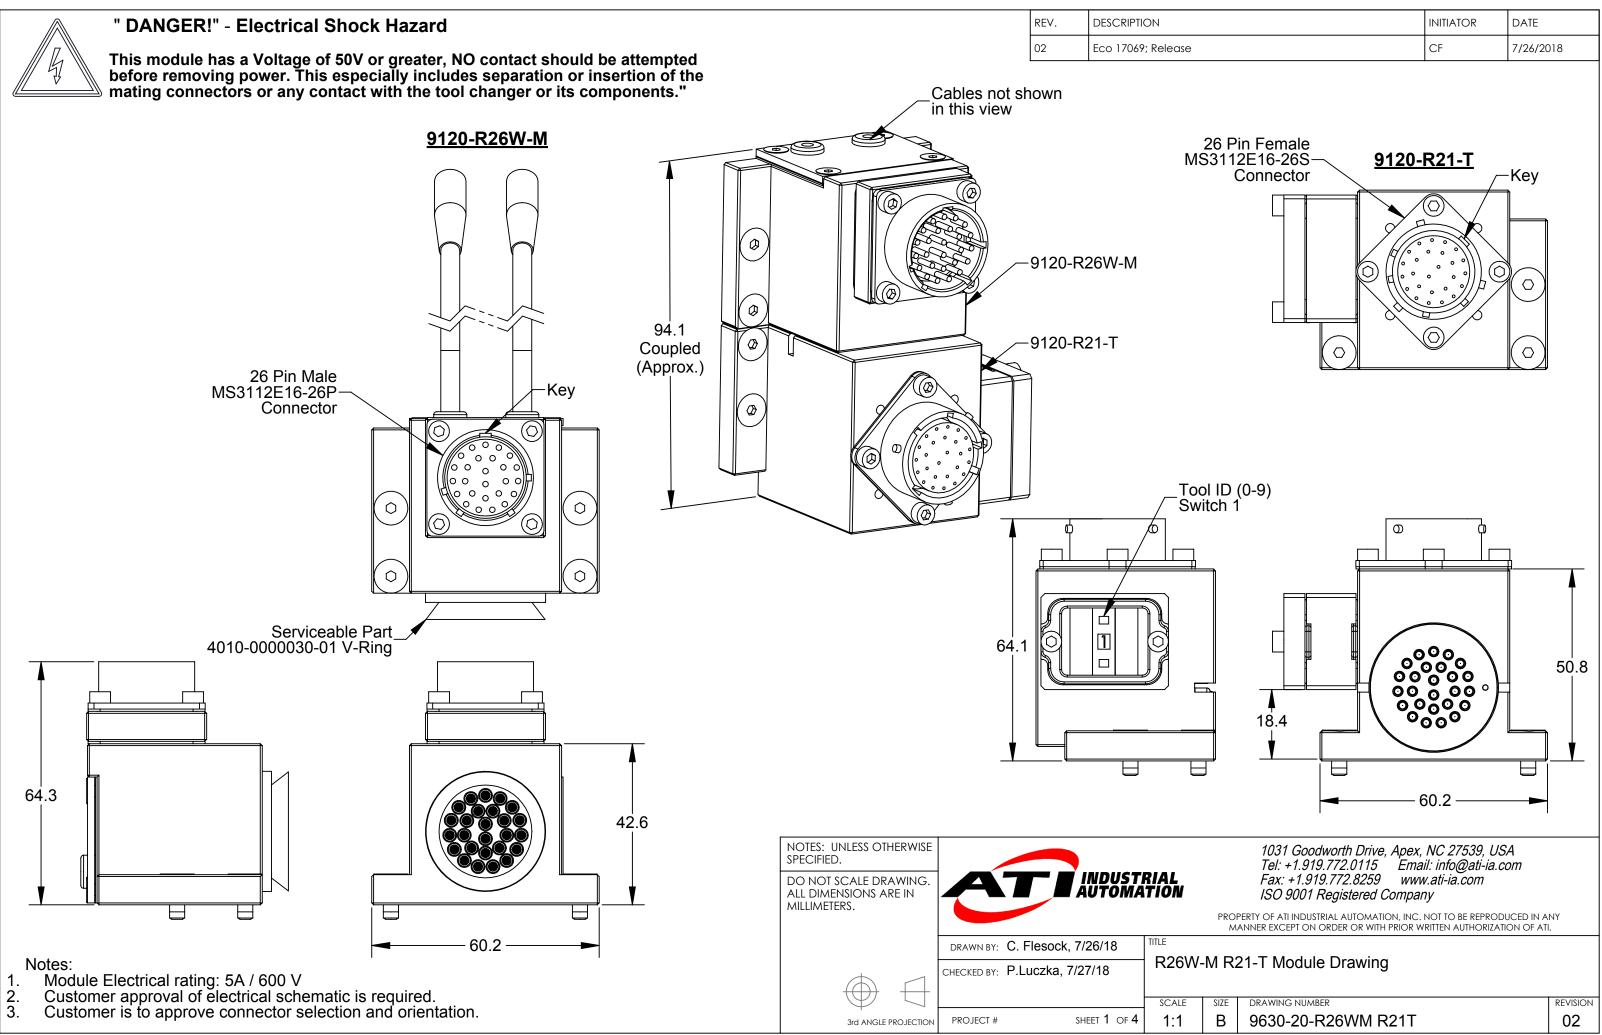

## R26W-M R21-T Module Drawing

| LE | SIZE | DRAWING NUMBER     | REVISION |
|----|------|--------------------|----------|
| 1  | В    | 9630-20-R26WM R21T | 02       |