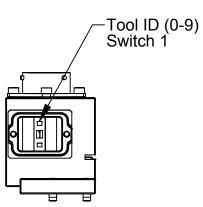

## TABLE 2: TOOL ID BINARY OUTPUT

| Switch    | Pin | Pin | Pin | Pin |          |
|-----------|-----|-----|-----|-----|----------|
| Selection | Р   | S   | R   | Т   | Switch 1 |
| 0         | 0   | 0   | 0   | 0   |          |
| 1         | 0   | 0   | 0   | 1   |          |
| 2         | 0   | 0   | 1   | 0   |          |
| 3         | 0   | 0   | 1   | 1   |          |
| 4         | 0   | 1   | 0   | 0   |          |
| 5         | 0   | 1   | 0   | 1   |          |
| 6         | 0   | 1   | 1   | 0   |          |
| 7         | 0   | 1   | 1   | 1   |          |
| 8         | 1   | 0   | 0   | 0   |          |
| 9         | 1   | 0   | 0   | 1   |          |