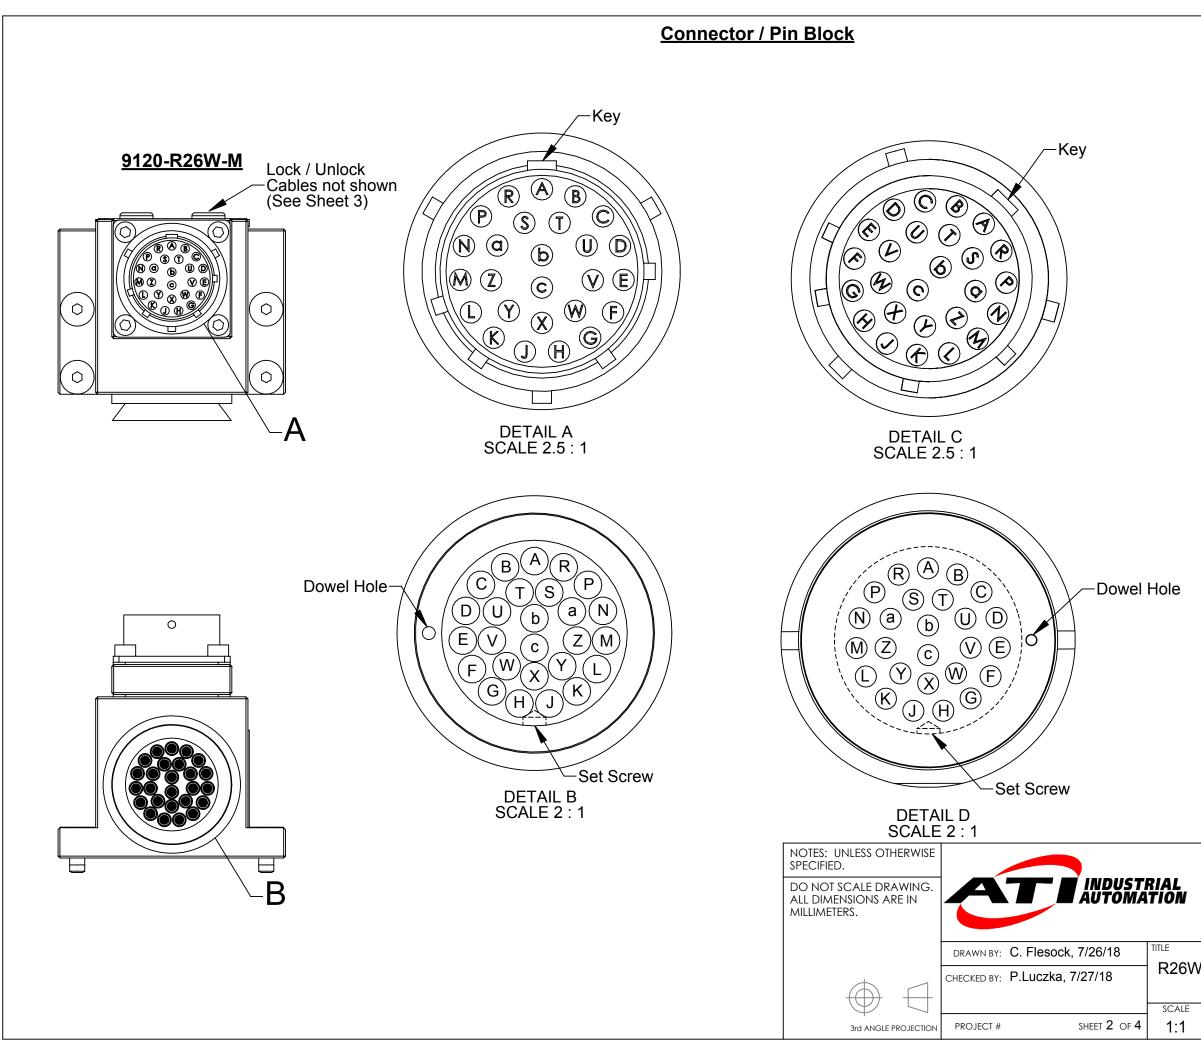

## Notes:

1. Pin c on ATI 26 pin Block is First-To-Mate and Last-To-Break contact and is recommended as ground.

26 Pin Female Connector