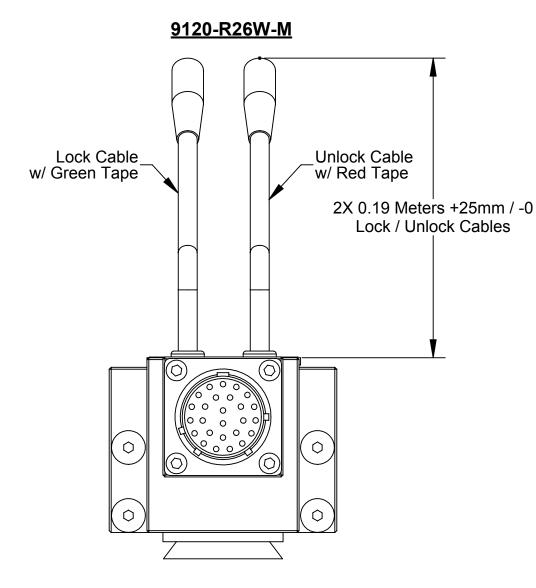

| В | 9630-20-R26WM R21T     |
|---|------------------------|
| D | 3030-20-11204414111211 |

В

9630-20-R26WM R21T

02

M8, 3 Pole, Female PKG 3Z-2 S90 Turck Lock / Unlock 2 PLCS

PROPERTY OF ATI INDUSTRIAL AUTOMATION, INC. NOT TO BE REPRODUCED IN ANY MANNER EXCEPT ON ORDER OR WITH PRIOR WRITTEN AUTHORIZATION OF ATI.