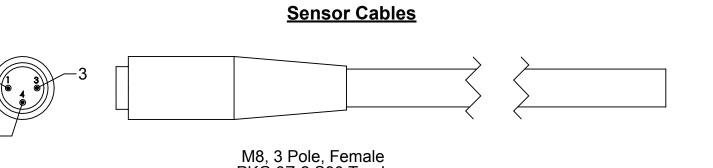

| В | 9630-20-R26WM R21T     |
|---|------------------------|
| D | 3030-20-11204414111211 |

В

9630-20-R26WM R21T

02

M8, 3 Pole, Female PKG 3Z-2 S90 Turck Lock / Unlock 2 PLCS

PROPERTY OF ATI INDUSTRIAL AUTOMATION, INC. NOT TO BE REPRODUCED IN ANY MANNER EXCEPT ON ORDER OR WITH PRIOR WRITTEN AUTHORIZATION OF ATI.

## R26W-M R21-T Module Drawing

| LE | SIZE | DRAWING NUMBER     | REVISION |
|----|------|--------------------|----------|
| 1  | В    | 9630-20-R26WM R21T | 02       |