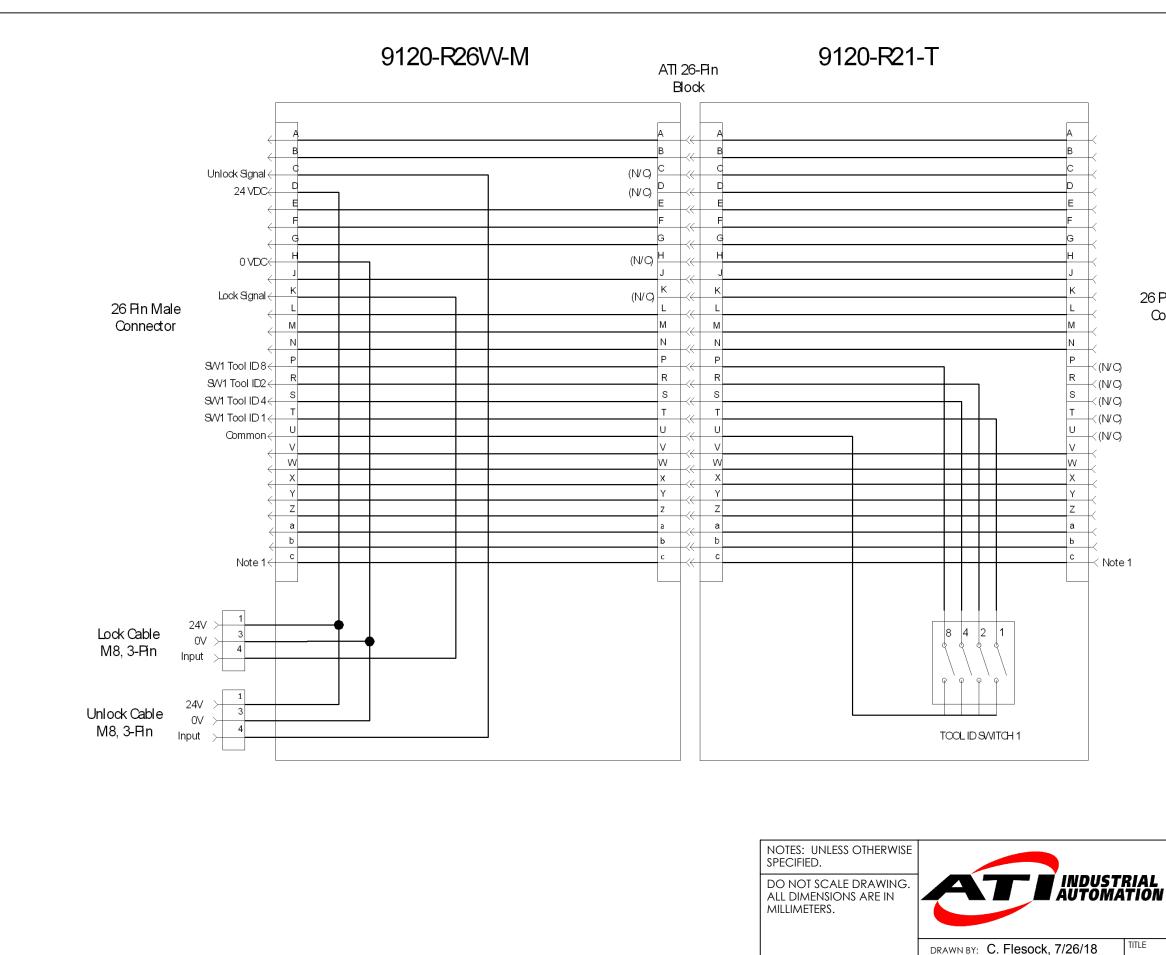

## Notes:

1. Pin c on ATI 26 pin Block is First-To-Mate and Last-To-Break contact and is recommended as ground.

26 Pin Female Connector

## TABLE 2: TOOL ID BINARY OUTPUT

| Switch    | Pin | Pin | Pin | Pin |          |
|-----------|-----|-----|-----|-----|----------|
| Selection | Р   | S   | R   | Т   | Switch 1 |
| 0         | 0   | 0   | 0   | 0   |          |
| 1         | 0   | 0   | 0   | 1   |          |
| 2         | 0   | 0   | 1   | 0   |          |
| 3         | 0   | 0   | 1   | 1   |          |
| 4         | 0   | 1   | 0   | 0   |          |
| 5         | 0   | 1   | 0   | 1   |          |
| 6         | 0   | 1   | 1   | 0   |          |
| 7         | 0   | 1   | 1   | 1   |          |
| 8         | 1   | 0   | 0   | 0   |          |
| 9         | 1   | 0   | 0   | 1   |          |