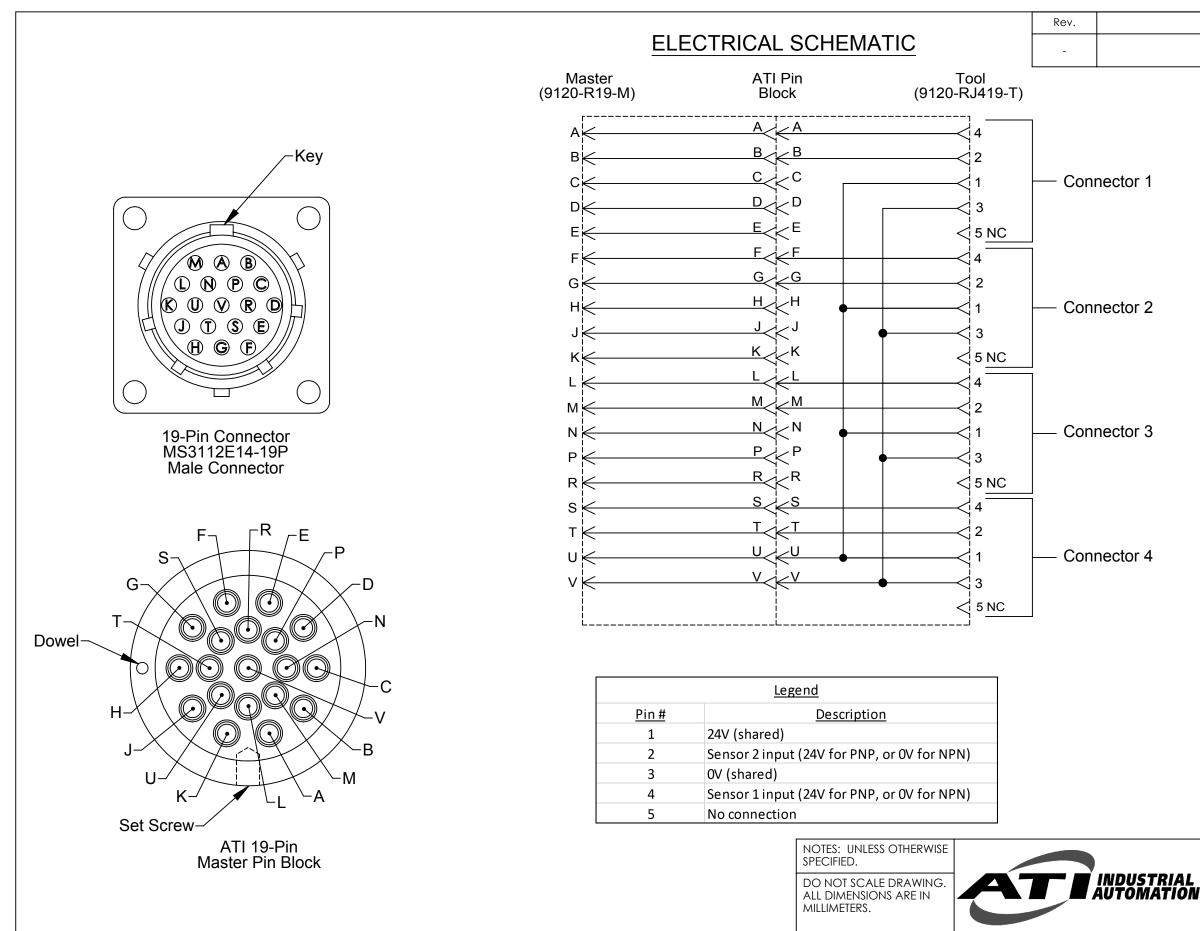

| Initiator | Date       |
|-----------|------------|
| PDL       | 9/27/2012  |
| PDL       | 10/22/2012 |
|           | PDL        |

| -     |                              |           |           |                      |              |  |
|-------|------------------------------|-----------|-----------|----------------------|--------------|--|
| TITLE | 10/5/12                      | P.Luczka, | DRAWN BY: |                      |              |  |
| RJ4   | CHECKED BY: A.Takla, 10/8/12 |           | -         | <b>–</b>             |              |  |
| SCALE | on, 10/9/12                  | B.Henders |           | $\left\{ + \right\}$ | $(\bigcirc)$ |  |
| 1:1   | SHEET 2 OF 2                 | 120911-1  | PROJECT # | PROJECTION           | 3rd ANGLE    |  |

| Description                                                                                                                          | Initiator                  | Date            |  |  |  |  |  |
|--------------------------------------------------------------------------------------------------------------------------------------|----------------------------|-----------------|--|--|--|--|--|
| See Sheet1                                                                                                                           | -                          | -               |  |  |  |  |  |
| 4) M12, 5-Pin<br>Female Connector<br>Turck FKFDLV 57                                                                                 |                            |                 |  |  |  |  |  |
| Image: set screw   ATI 19-Pin Tool Pin Block                                                                                         |                            |                 |  |  |  |  |  |
| 1031 Goodworth DTel: +1.919.772.01Fax: +1.919.772.82IONISO 9001 RegisterPROPERTY OF ATI INDUSTRIAL AUTO<br>MANNER EXCEPT ON ORDER OR | MATION, INC. NOT TO BE REF | PRODUCED IN ANY |  |  |  |  |  |
| RJ419 Tool Module w M12 connectors                                                                                                   |                            |                 |  |  |  |  |  |
| SCALESIZEDRAWING NUMBER1:1B9630-20-R19M                                                                                              | RJ419T                     | revision<br>02  |  |  |  |  |  |