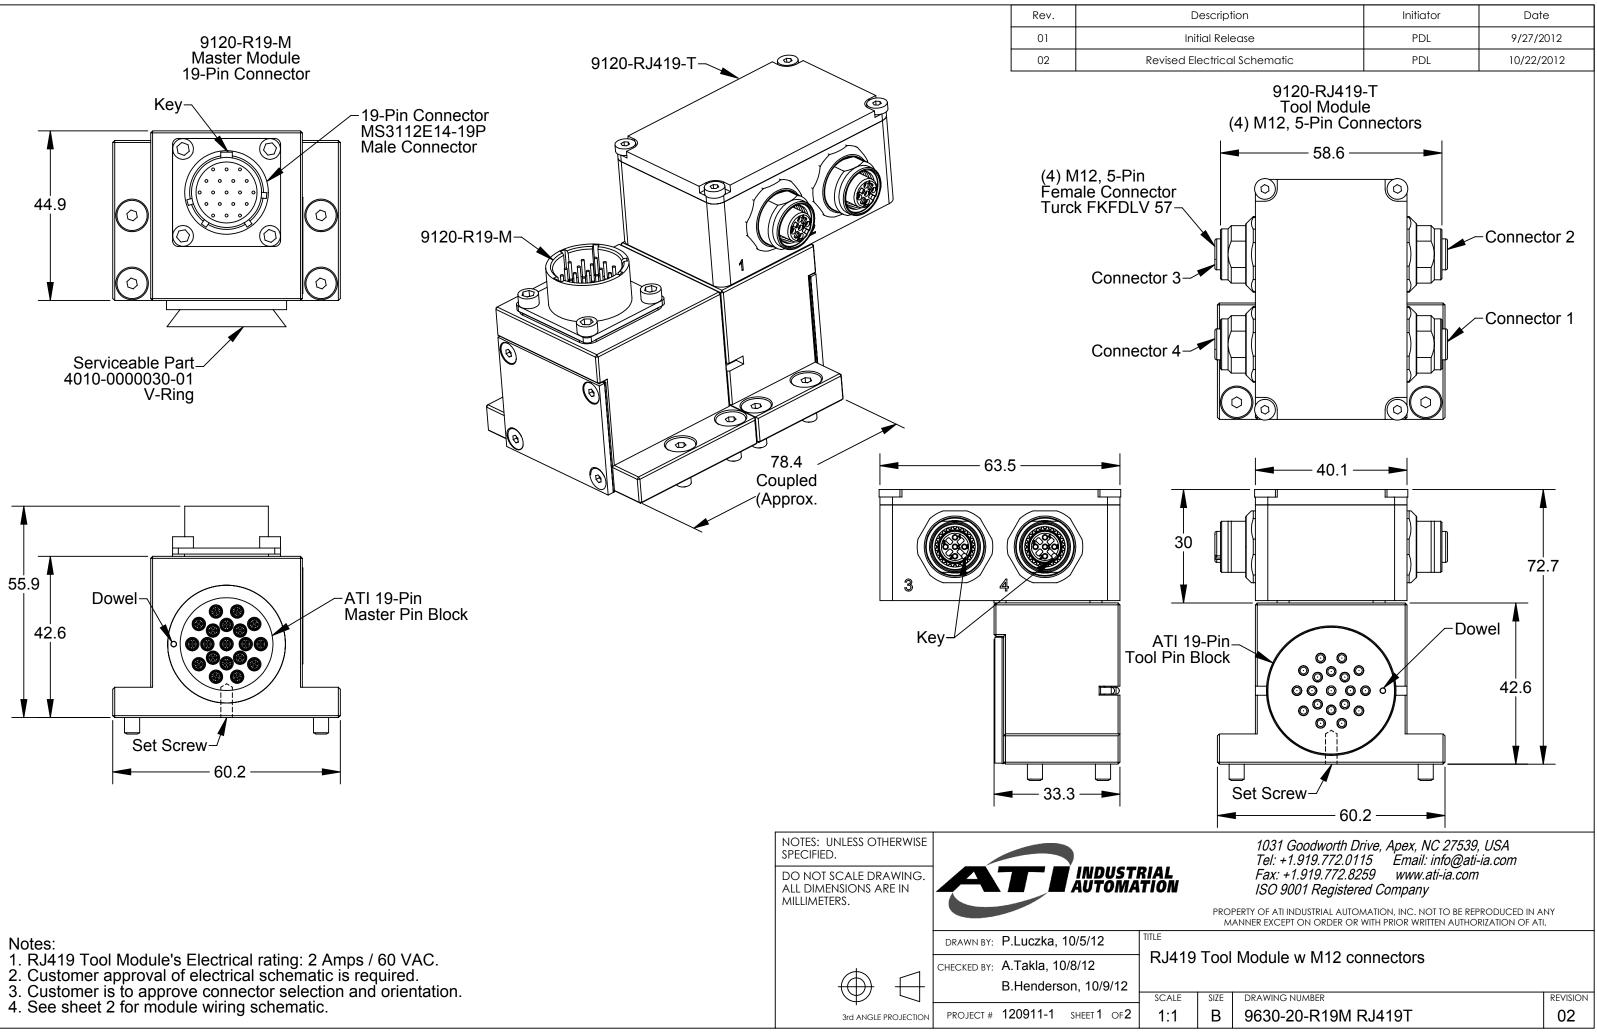

| Initiator | Date       |
|-----------|------------|
| PDL       | 9/27/2012  |
| PDL       | 10/22/2012 |
|           | PDL        |

| -     |                              |           |           |                      |              |  |
|-------|------------------------------|-----------|-----------|----------------------|--------------|--|
| TITLE | 10/5/12                      | P.Luczka, | DRAWN BY: |                      |              |  |
| RJ4   | CHECKED BY: A.Takla, 10/8/12 |           | -         | <b>–</b>             |              |  |
| SCALE | on, 10/9/12                  | B.Henders |           | $\left\{ + \right\}$ | $(\bigcirc)$ |  |
| 1:1   | SHEET 2 OF 2                 | 120911-1  | PROJECT # | PROJECTION           | 3rd ANGLE    |  |

| Description                                                                                                                          | Initiator                  | Date            |  |  |  |  |  |
|--------------------------------------------------------------------------------------------------------------------------------------|----------------------------|-----------------|--|--|--|--|--|
| See Sheet1                                                                                                                           | -                          | -               |  |  |  |  |  |
| 4) M12, 5-Pin<br>Female Connector<br>Turck FKFDLV 57                                                                                 |                            |                 |  |  |  |  |  |
| Image: set screw   ATI 19-Pin Tool Pin Block                                                                                         |                            |                 |  |  |  |  |  |
| 1031 Goodworth DTel: +1.919.772.01Fax: +1.919.772.82IONISO 9001 RegisterPROPERTY OF ATI INDUSTRIAL AUTO<br>MANNER EXCEPT ON ORDER OR | MATION, INC. NOT TO BE REF | PRODUCED IN ANY |  |  |  |  |  |
| RJ419 Tool Module w M12 connectors                                                                                                   |                            |                 |  |  |  |  |  |
| SCALESIZEDRAWING NUMBER1:1B9630-20-R19M                                                                                              | RJ419T                     | revision<br>02  |  |  |  |  |  |