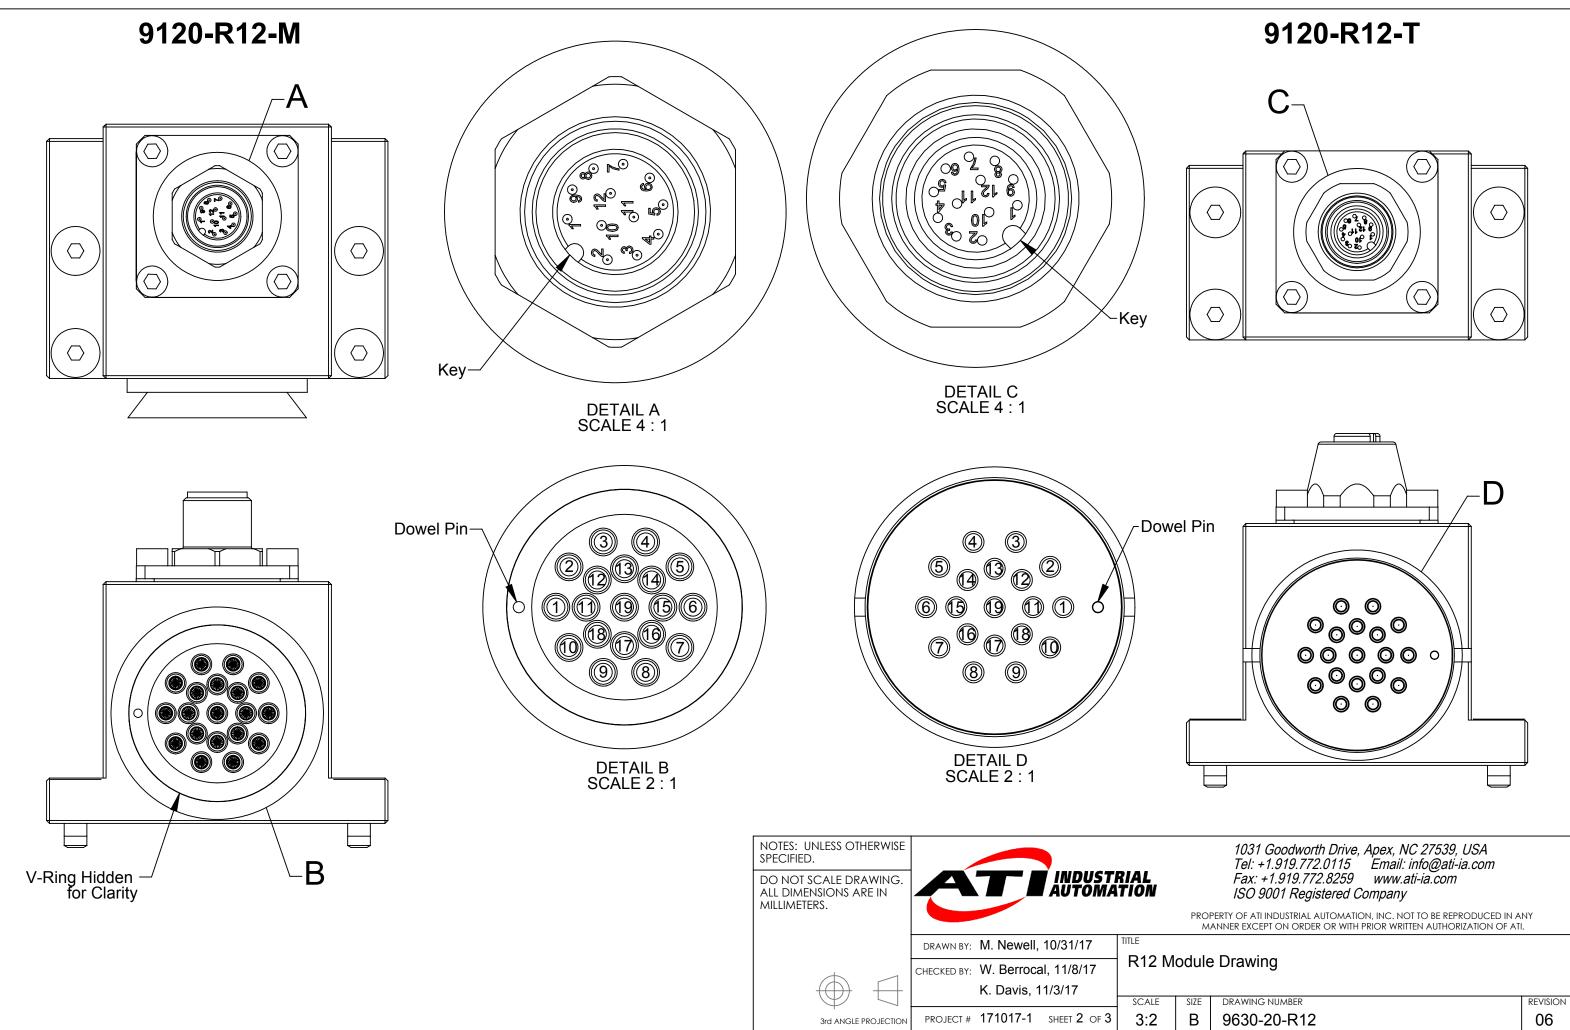

## M12 12-Pin Female Connector

1031 Goodworth Drive, Apex, NC 27539, USA Tel: +1.919.772.0115 Email: info@ati-ia.com Fax: +1.919.772.8259 www.ati-ia.com ISO 9001 Registered Company

PROPERTY OF ATI INDUSTRIAL AUTOMATION, INC. NOT TO BE REPRODUCED IN ANY MANNER EXCEPT ON ORDER OR WITH PRIOR WRITTEN AUTHORIZATION OF ATI.

## R12 Module Drawing

| E | SIZE | DRAWING NUMBER | REVISION |
|---|------|----------------|----------|
|   | В    | 9630-20-R12    | 06       |
|   |      |                |          |