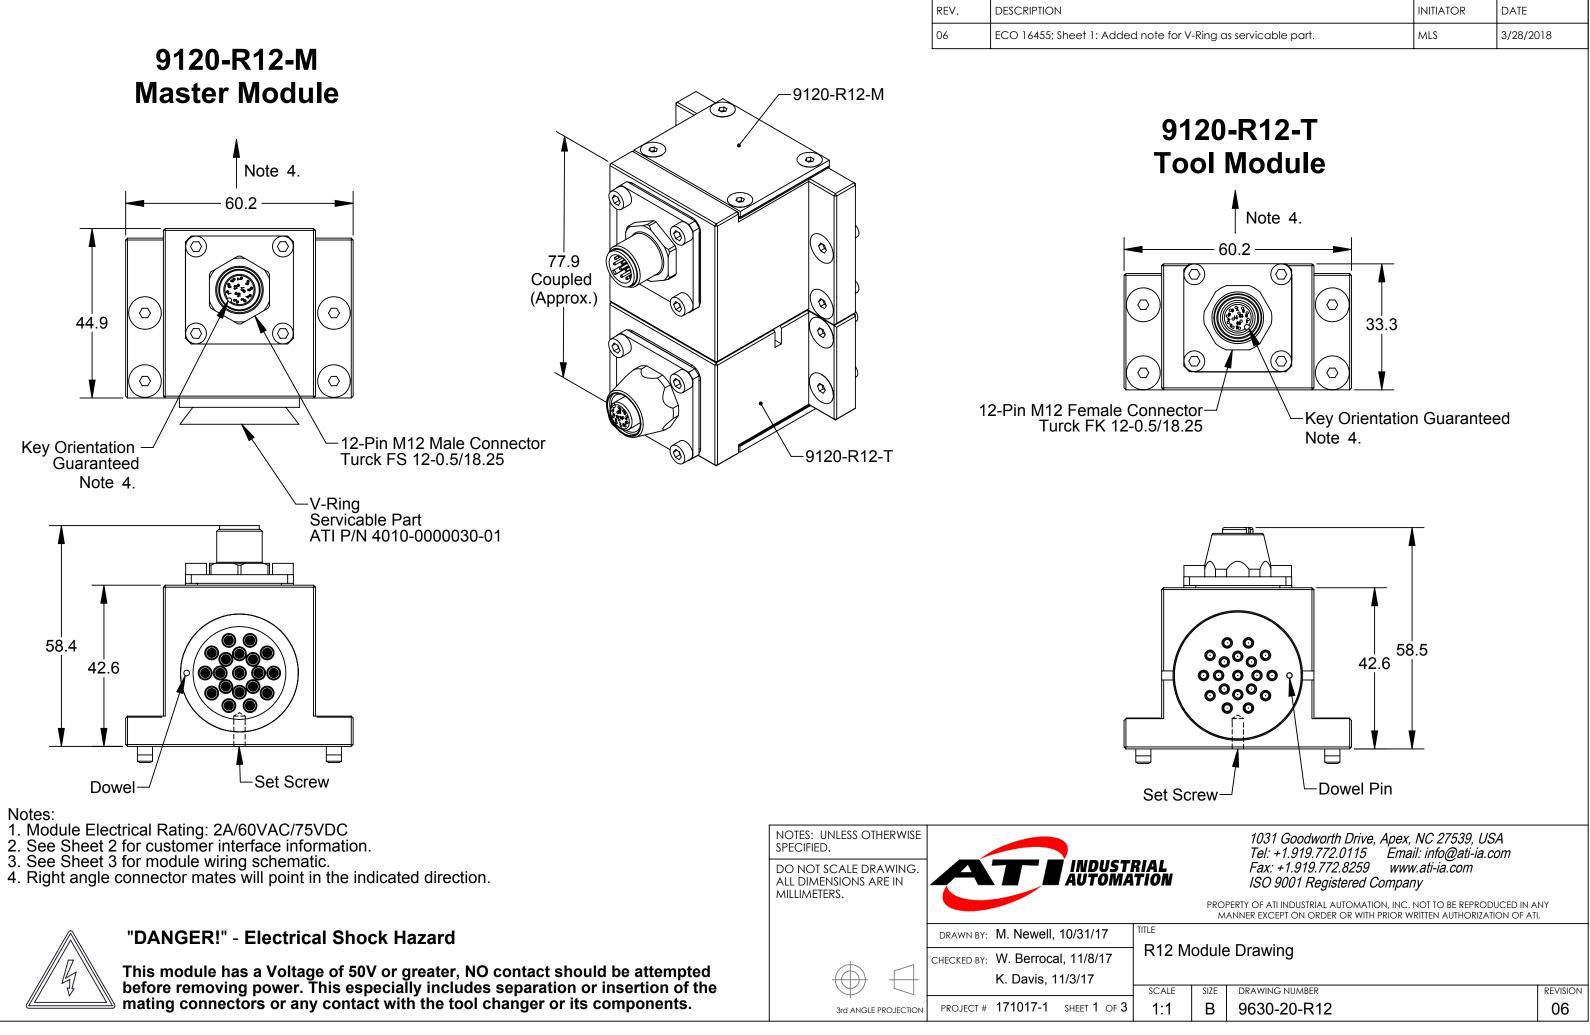

|                                | INITIATOR | DATE      |
|--------------------------------|-----------|-----------|
| for V-Ring as servicable part. | MLS       | 3/28/2018 |

| 3  | 9630-20-R12     |  |
|----|-----------------|--|
| 22 | DIG WING HOMBER |  |