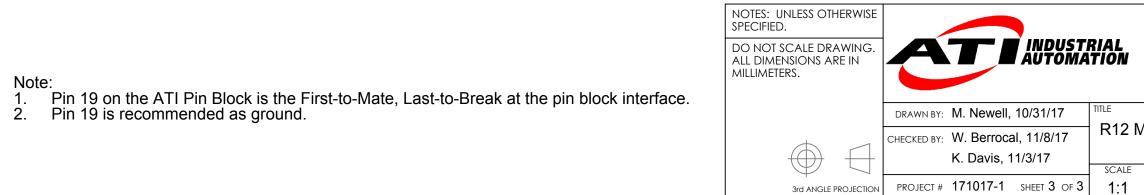

## R12 Module Drawing

| E | SIZE | DRAWING NUMBER | REVISION |
|---|------|----------------|----------|
|   | В    | 9630-20-R12    | 06       |
|   |      |                |          |