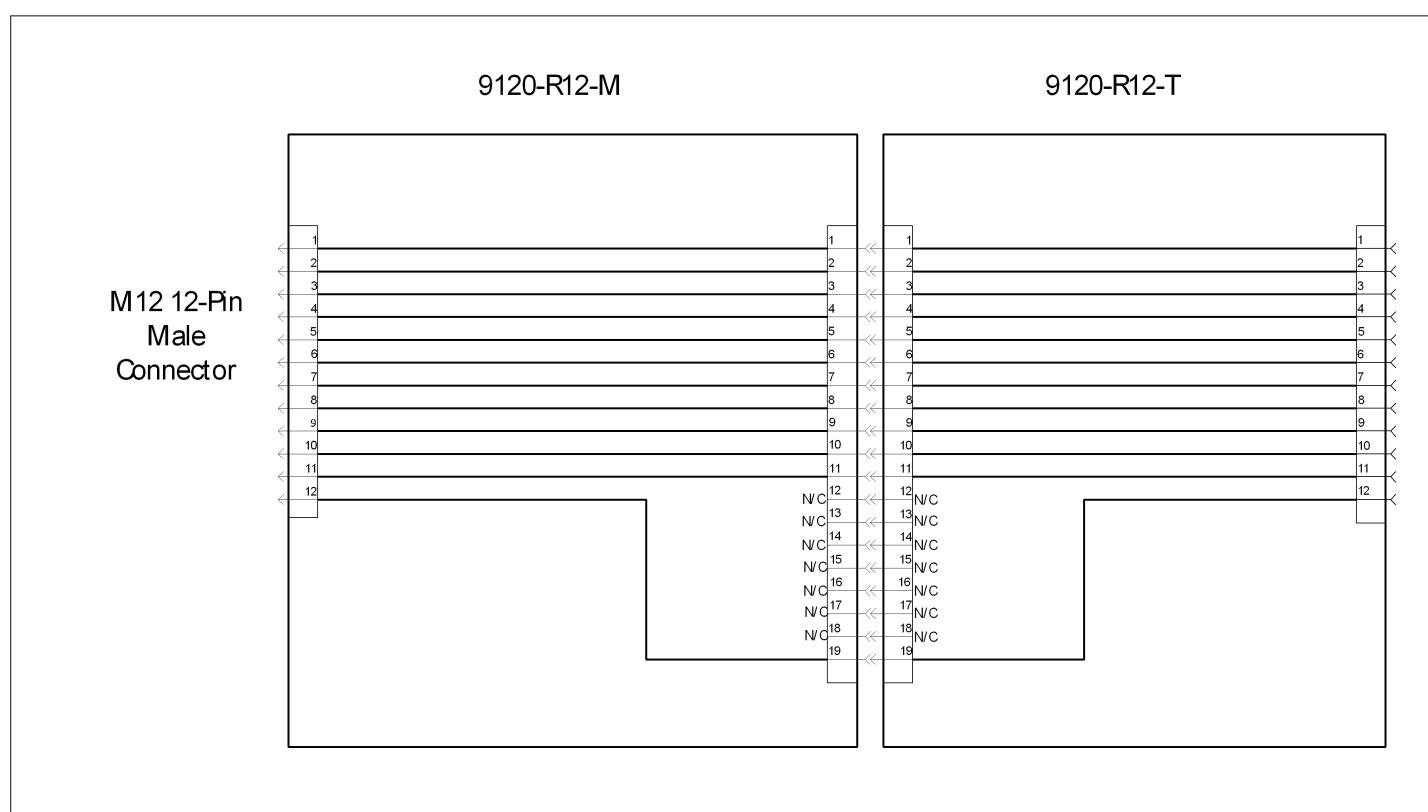

## R12 Module Drawing

| E | SIZE | DRAWING NUMBER | REVISION |
|---|------|----------------|----------|
|   | В    | 9630-20-R12    | 06       |
|   |      |                |          |