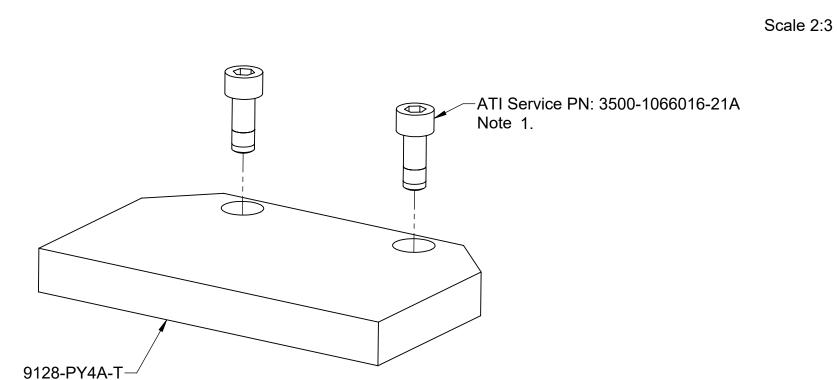

|  | REV. | DESCRIPTION     | INITIATOR | DATE     |
|--|------|-----------------|-----------|----------|
|  | 02   | Initial Release | MN        | 8/4/2021 |

Notes:
1. Torque bolts to 5 Nm (45 in-lbs) when fastening to the QC.

3rd ANGLE PROJECTION

DRAWN BY: M. Newell, 2/28/21 CHECKED BY: V. Vavilikolane, 3/11/21

Customer Drawing PY4A, S8

PROJECT # 210122-4 SHEET 1 OF 1

DRAWING NUMBER SCALE 1:1

9630-20-PY4A

REVISION 02