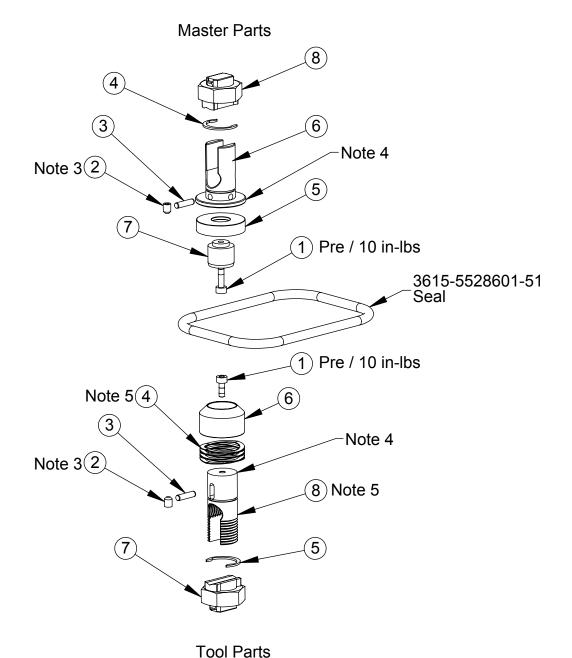

## 9121-PC2-M Serviceable Parts:

Field Service Kit 9005-20-2255 contains one each of items 1 through 8.

|          |     |                  | 3                                              |
|----------|-----|------------------|------------------------------------------------|
| ITEM NO. | QTY | PART NUMBER      | DESCRIPTION                                    |
| 1        | 1   | 3500-1058012-15A | M3-0.5 x 12mm SHCS, Blue, Pre-Applied          |
| 2        | 1   | 3500-1962005-11  | Set Screw M4 x 5 Cup Point                     |
| 3        | 1   | 3540-0103012-21  | 3mm x 12mm Dowel, SS (DIN 2338)                |
| 4        | 1   | 3690-6500004-11  | Low-Clearance C-Style Ring for 5/8" Shaft Dia. |
| 5        | 1   | 3700-20-1544     | High Power Module Contact Tip No-Touch Master  |
| 6        | 1   | 3700-20-4152     | CONTACT BASE, MASTER                           |
| 7        | 1   | 3700-20-4153     | INSULATOR POST, MASTER                         |
| 8        | 1   | 3700-20-4162     | SPLIT-BOLT CABLE CLAMP                         |
|          |     |                  |                                                |

# 9121-PC2-T Serviceable Parts:

Field Service Kit 9005-20-2253 contains one each of items 1 through 8.

| There control has been accounted to the mean of the me |     |                  |                                                |  |  |  |
|--------------------------------------------------------------------------------------------------------------------------------------------------------------------------------------------------------------------------------------------------------------------------------------------------------------------------------------------------------------------------------------------------------------------------------------------------------------------------------------------------------------------------------------------------------------------------------------------------------------------------------------------------------------------------------------------------------------------------------------------------------------------------------------------------------------------------------------------------------------------------------------------------------------------------------------------------------------------------------------------------------------------------------------------------------------------------------------------------------------------------------------------------------------------------------------------------------------------------------------------------------------------------------------------------------------------------------------------------------------------------------------------------------------------------------------------------------------------------------------------------------------------------------------------------------------------------------------------------------------------------------------------------------------------------------------------------------------------------------------------------------------------------------------------------------------------------------------------------------------------------------------------------------------------------------------------------------------------------------------------------------------------------------------------------------------------------------------------------------------------------------|-----|------------------|------------------------------------------------|--|--|--|
| ITEM NO.                                                                                                                                                                                                                                                                                                                                                                                                                                                                                                                                                                                                                                                                                                                                                                                                                                                                                                                                                                                                                                                                                                                                                                                                                                                                                                                                                                                                                                                                                                                                                                                                                                                                                                                                                                                                                                                                                                                                                                                                                                                                                                                       | QTY | PART NUMBER      | DESCRIPTION                                    |  |  |  |
| 1                                                                                                                                                                                                                                                                                                                                                                                                                                                                                                                                                                                                                                                                                                                                                                                                                                                                                                                                                                                                                                                                                                                                                                                                                                                                                                                                                                                                                                                                                                                                                                                                                                                                                                                                                                                                                                                                                                                                                                                                                                                                                                                              | 1   | 3500-1058008-15A | M3 x 8mm SHCS MB, ND Microspheres              |  |  |  |
| 2                                                                                                                                                                                                                                                                                                                                                                                                                                                                                                                                                                                                                                                                                                                                                                                                                                                                                                                                                                                                                                                                                                                                                                                                                                                                                                                                                                                                                                                                                                                                                                                                                                                                                                                                                                                                                                                                                                                                                                                                                                                                                                                              | 1   | 3500-1962005-11  | Set Screw M4 x 5 Cup Point                     |  |  |  |
| 3                                                                                                                                                                                                                                                                                                                                                                                                                                                                                                                                                                                                                                                                                                                                                                                                                                                                                                                                                                                                                                                                                                                                                                                                                                                                                                                                                                                                                                                                                                                                                                                                                                                                                                                                                                                                                                                                                                                                                                                                                                                                                                                              | 1   | 3540-0103012-21  | 3mm x 12mm Dowel, SS (DIN 2338)                |  |  |  |
| 4                                                                                                                                                                                                                                                                                                                                                                                                                                                                                                                                                                                                                                                                                                                                                                                                                                                                                                                                                                                                                                                                                                                                                                                                                                                                                                                                                                                                                                                                                                                                                                                                                                                                                                                                                                                                                                                                                                                                                                                                                                                                                                                              | 1   | 3610-7301101-21  | Wave Spring, .91"OD x .44 Lg-Smalley 14892-08  |  |  |  |
| 5                                                                                                                                                                                                                                                                                                                                                                                                                                                                                                                                                                                                                                                                                                                                                                                                                                                                                                                                                                                                                                                                                                                                                                                                                                                                                                                                                                                                                                                                                                                                                                                                                                                                                                                                                                                                                                                                                                                                                                                                                                                                                                                              | 1   | 3690-6500004-11  | Low-Clearance C-Style Ring for 5/8" Shaft Dia. |  |  |  |
| 6                                                                                                                                                                                                                                                                                                                                                                                                                                                                                                                                                                                                                                                                                                                                                                                                                                                                                                                                                                                                                                                                                                                                                                                                                                                                                                                                                                                                                                                                                                                                                                                                                                                                                                                                                                                                                                                                                                                                                                                                                                                                                                                              | 1   | 3700-20-4158     | CONTACT TIP, TOOL                              |  |  |  |
| 7                                                                                                                                                                                                                                                                                                                                                                                                                                                                                                                                                                                                                                                                                                                                                                                                                                                                                                                                                                                                                                                                                                                                                                                                                                                                                                                                                                                                                                                                                                                                                                                                                                                                                                                                                                                                                                                                                                                                                                                                                                                                                                                              | 1   | 3700-20-4162     | SPLIT-BOLT CABLE CLAMP                         |  |  |  |
| 8                                                                                                                                                                                                                                                                                                                                                                                                                                                                                                                                                                                                                                                                                                                                                                                                                                                                                                                                                                                                                                                                                                                                                                                                                                                                                                                                                                                                                                                                                                                                                                                                                                                                                                                                                                                                                                                                                                                                                                                                                                                                                                                              | 1   | 3700-20-7096     | Narrow #2 Contact Base, Tool                   |  |  |  |