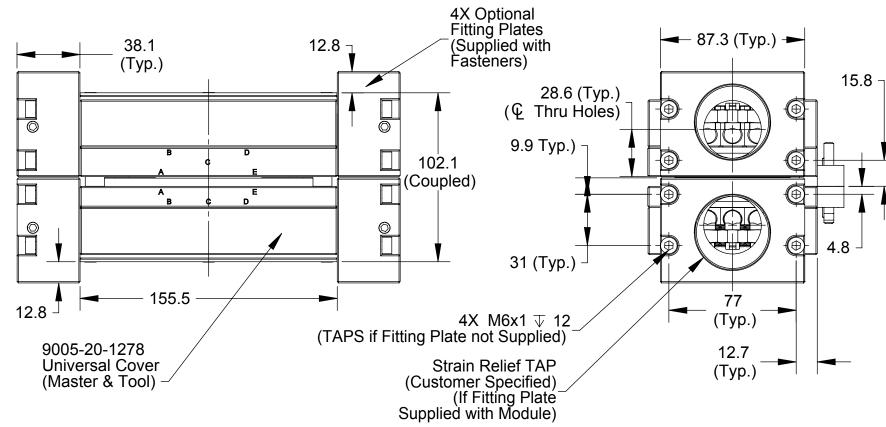

5-Pin HP Tool

SPECIFIED.

MILLIMETERS.

3rd ANGLE PROJECTION

ECO 15317; Corrected Item 1 in 9005-20-2255 Master Kit BOM to M3 x 12mm (was M3 x 8mm)

**Caution:** The use of stiff heavy stranded cables can cause improper operation of the module by preventing compliant motion of its contacts. ATI requires the customer supplied cables to be of the high-flex type with fine stranding to allow contact motion.

### Notes:

- All Contacts sized for up to #2 AWG cable and pass straight thru (A to A, B to B...) center contact raised for first-make/last-break ground. Customer is advised to use both EMT lock nuts and the set screws
- in the Fitting Plates.