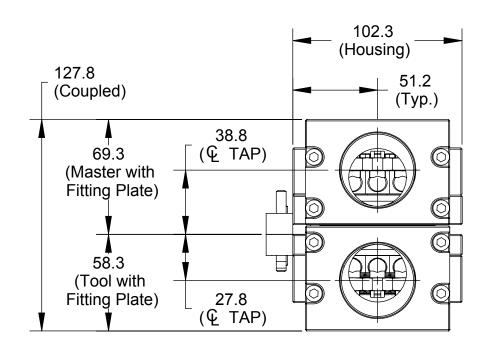

5-Pin HP Tool

SPECIFIED.

MILLIMETERS.

3rd ANGLE PROJECTION

ECO 15317; Corrected Item 1 in 9005-20-2255 Master Kit BOM to M3 x 12mm (was M3 x 8mm)

**Caution:** The use of stiff heavy stranded cables can cause improper operation of the module by preventing compliant motion of its contacts. ATI requires the customer supplied cables to be of the high-flex type with fine stranding to allow contact motion.

### Notes:

- All Contacts sized for up to #2 AWG cable and pass straight thru (A to A, B to B...) center contact raised for first-make/last-break ground. Customer is advised to use both EMT lock nuts and the set screws
- in the Fitting Plates.