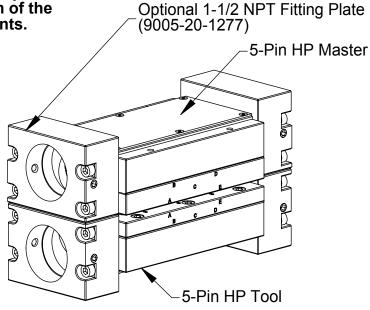

5-Pin HP Tool

SPECIFIED.

MILLIMETERS.

3rd ANGLE PROJECTION

ECO 15317; Corrected Item 1 in 9005-20-2255 Master Kit BOM to M3 x 12mm (was M3 x 8mm)

**Caution:** The use of stiff heavy stranded cables can cause improper operation of the module by preventing compliant motion of its contacts. ATI requires the customer supplied cables to be of the high-flex type with fine stranding to allow contact motion.