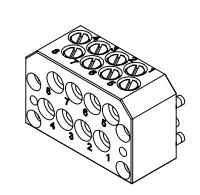

M5 Plugs in Radial Ports (Default Configuration)

8X M5 Pass-Thru Ports - Radial

Initiator

JMW

**P8M5 Tool Module** 

(9120-P8M5-T)

 $\bigcirc^4\bigcirc^3\bigcirc^2\bigcirc^1$ 

 $\bigcirc_8\bigcirc_7\bigcirc_6\bigcirc_5$ 