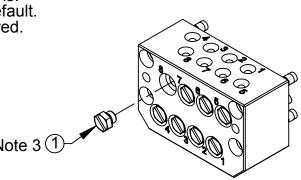

Date

6/23/2015

4/8/2019

M5 Plugs in Axial Ports (View Rotated)

| P8M5-T Serviceable Parts |      |                 |                                          |  |
|--------------------------|------|-----------------|------------------------------------------|--|
| ITEM NO.                 | QTY. | PART NUMBER     | DESCRIPTION                              |  |
| 1                        | 8    | 3405-1020001-01 | M5 Blanking Plug w/ gasket, SS, Nylon 66 |  |

Description

Initial Drawing

Eco 17804; Replaced 3405-1020001-01 with updated model

(Air Service)-

01

02

M5 Plugs in Axial Ports

| P8M5-M Serviceable Parts |     |                 |                                          |  |
|--------------------------|-----|-----------------|------------------------------------------|--|
| ITEM NO.                 | QTY | PART NUMBER     | DESCRIPTION                              |  |
| 1                        | 8   | 3405-1020001-01 | M5 Blanking Plug w/ gasket, SS, Nylon 66 |  |
| 2                        | 8   | 4010-0000014-02 | M5 Rubber Bushing, Nitrile               |  |