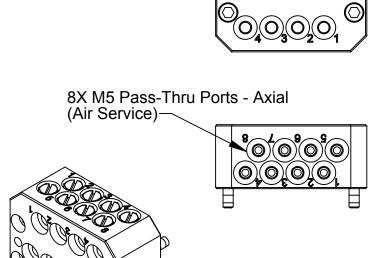

## **P8M5 Master Module** (9120-P8M5-M)

8X M5 Pass-Thru Ports - Axial (Air Service)-

M5 Plugs in Radial Ports (Default Configuration) (View Rotated)

M5 Plugs in Radial Ports (Default Configuration)

8X M5 Pass-Thru Ports - Radial

Initiator

JMW

**P8M5 Tool Module** 

(9120-P8M5-T)

 $\bigcirc^4\bigcirc^3\bigcirc^2\bigcirc^1$ 

 $\bigcirc_8\bigcirc_7\bigcirc_6\bigcirc_5$ 