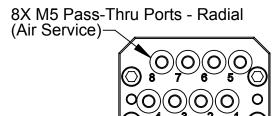

## **P8M5 Master Module** (9120-P8M5-M)

8X M5 Pass-Thru Ports - Axial (Air Service)-

M5 Plugs in Radial Ports (Default Configuration) (View Rotated)