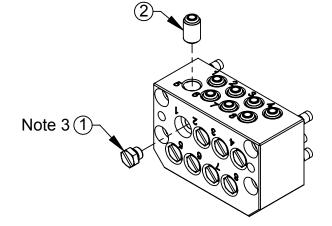

Date

6/23/2015

4/8/2019

M5 Plugs in Axial Ports (View Rotated)

| P8M5-T Serviceable Parts |      |                 |                                          |  |
|--------------------------|------|-----------------|------------------------------------------|--|
| ITEM NO.                 | QTY. | PART NUMBER     | DESCRIPTION                              |  |
| 1                        | 8    | 3405-1020001-01 | M5 Blanking Plug w/ gasket, SS, Nylon 66 |  |

Description

Initial Drawing

Eco 17804; Replaced 3405-1020001-01 with updated model

(Air Service)-

01

02

M5 Plugs in Axial Ports

| P8M5-M Serviceable Parts |     |                 |                                          |  |
|--------------------------|-----|-----------------|------------------------------------------|--|
| ITEM NO.                 | QTY | PART NUMBER     | DESCRIPTION                              |  |
| 1                        | 8   | 3405-1020001-01 | M5 Blanking Plug w/ gasket, SS, Nylon 66 |  |
| 2                        | 8   | 4010-0000014-02 | M5 Rubber Bushing, Nitrile               |  |