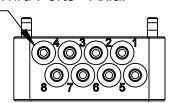

M5 Plugs in Radial Ports (Default Configuration)

8X M5 Pass-Thru Ports - Radial

Initiator

JMW

**P8M5 Tool Module** 

(9120-P8M5-T)

 $\bigcirc^4\bigcirc^3\bigcirc^2\bigcirc^1$ 

 $\bigcirc_8\bigcirc_7\bigcirc_6\bigcirc_5$ 