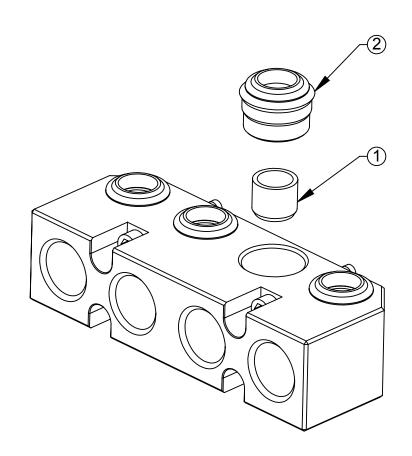

## Master Servicable Parts

| ITEM NO. | QTY. | PART NUMBER     | DESCRIPTION                  |
|----------|------|-----------------|------------------------------|
| 1        | 4    | 3700-20-2000    | Collar for 3/8" Bushing      |
| 2        | 4    | 4010-0000010-01 | 3/8" Rubber Bushing. Nitrile |