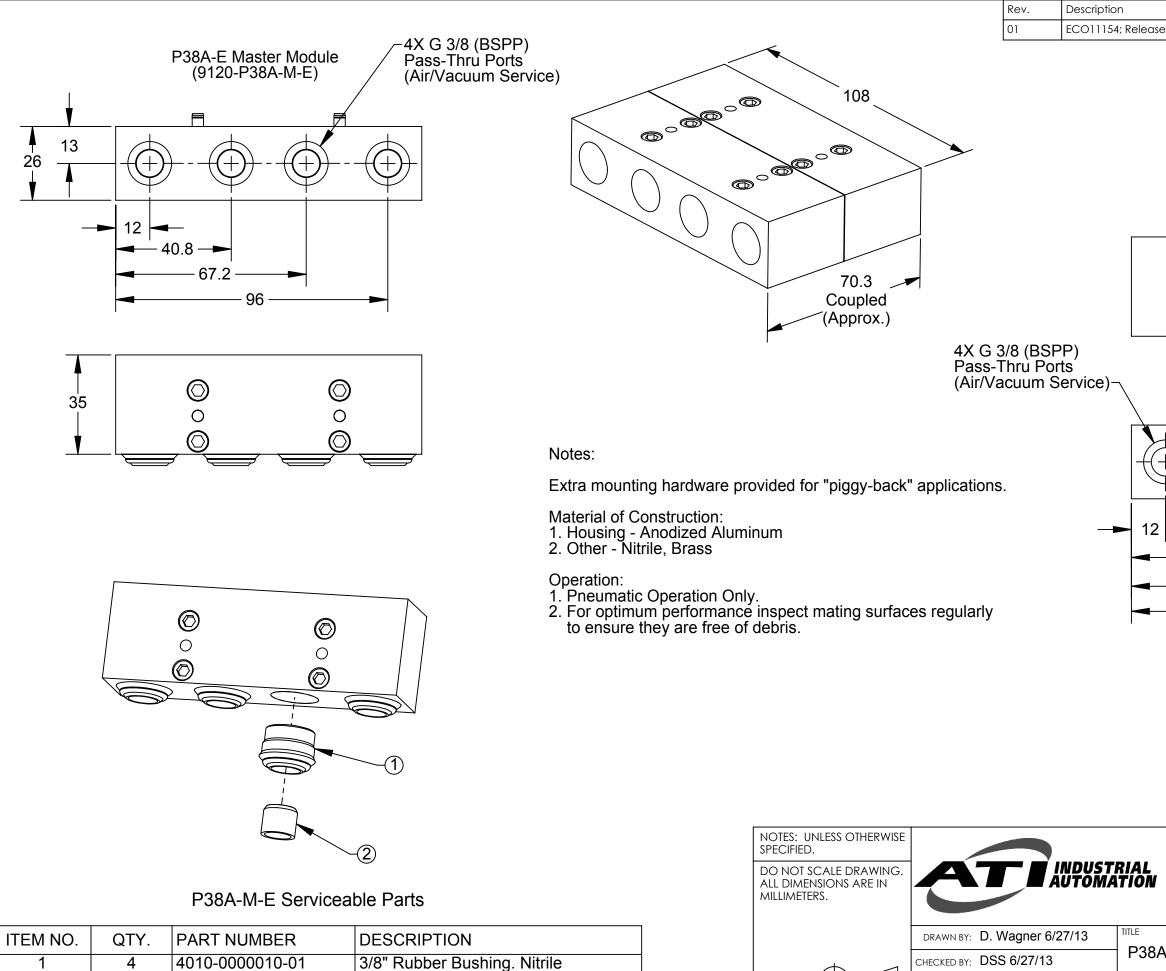

|                                                                                                                                                                                                                                                                                                |           |                            |             | Initiator         | Data        |
|------------------------------------------------------------------------------------------------------------------------------------------------------------------------------------------------------------------------------------------------------------------------------------------------|-----------|----------------------------|-------------|-------------------|-------------|
| Release Drawing                                                                                                                                                                                                                                                                                |           |                            | DAW         | Date<br>6/27/2013 |             |
|                                                                                                                                                                                                                                                                                                | P3        | 8A-E Tool M<br>9120-P38A-7 |             |                   | 0,21,20,0   |
|                                                                                                                                                                                                                                                                                                |           |                            | ©<br>0      | 3                 | 5           |
|                                                                                                                                                                                                                                                                                                |           | 67.2<br>96<br>BA-T-E No S  | Serviceable | Parts             |             |
| 1031 Goodworth Drive, Apex, NC 27539, USA<br>Tel: +1.919.772.0115IAL<br>Fax: +1.919.772.8259Email: info@ati-ia.com<br>iSO 9001 Registered CompanyPROPERTY OF ATI INDUSTRIAL AUTOMATION, INC. NOT TO BE REPRODUCED IN ANY<br>MANNER EXCEPT ON ORDER OR WITH PRIOR WRITTEN AUTHORIZATION OF ATI. |           |                            |             |                   |             |
| P38A-E Module Drawing                                                                                                                                                                                                                                                                          |           |                            |             |                   |             |
| scale<br>3:4                                                                                                                                                                                                                                                                                   | size<br>B | DRAWING NUMBER             |             |                   | revision 01 |