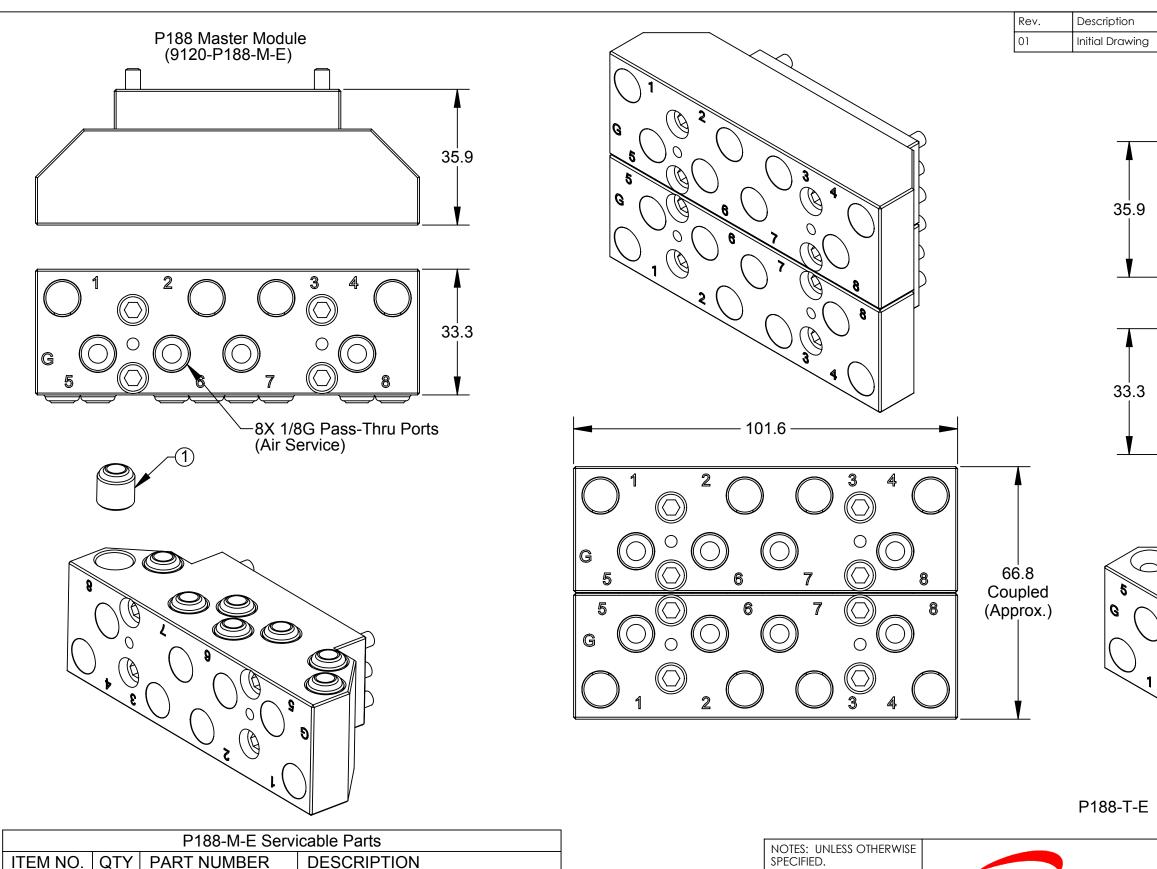

| P188-M-E Servicable Parts |     |                 |                                  |  |
|---------------------------|-----|-----------------|----------------------------------|--|
| ITEM NO.                  | QTY | PART NUMBER     | DESCRIPTION                      |  |
| 1                         | 8   | 4010-0000013-01 | 1/8" NPT Rubber Bushing, Nitrile |  |

Notes:

Material of Construction
 A. Housing - Anodized Aluminum
 B. Bushings - Nitrile

Operation:

- Pneumatic Operation Only.
   For optimum performance inspect mating surfaces regulatly to ensure they are free of debris.

DRAWN BY: J. Winterroth, 5/11/15

PROJECT # 150429-4 SHEET 1 OF 1

CHECKED BY: D. Norton, 5/11/15

DO NOT SCALE DRAWING. ALL DIMENSIONS ARE IN MILLIMETERS.

3rd ANGLE PROJECTION

|        | Description                                                                       | Initiator                                                                                                                                                                     | Date                 |
|--------|-----------------------------------------------------------------------------------|-------------------------------------------------------------------------------------------------------------------------------------------------------------------------------|----------------------|
|        | Initial Drawing                                                                   | WML                                                                                                                                                                           | 05/11/2015           |
|        |                                                                                   | Tool Module<br>-P188-T-E)                                                                                                                                                     |                      |
|        | 33.3<br>5<br>6<br>0<br>0<br>1<br>2<br>8X 1/8G Pass-Thru Por<br>(Air Service)      | $\bigcirc \bigcirc $ | <b>8</b><br><b>4</b> |
|        | P188-T-E No Serviceable Parts                                                     | 8                                                                                                                                                                             |                      |
| I<br>A | 1031 Goodworth<br>Tel: +1.919.772.0<br>NDUSTRIAL<br>UTOMATION<br>ISO 9001 Registe | Drive, Apex, NC 27539,<br>115 Email: info@ati-i<br>259 www.ati-ia.com<br>rred Company                                                                                         | USA<br>a.com         |
|        | PROPERTY OF ATI INDUSTRIAL AUT<br>MANNER EXCEPT ON ORDER C                        | OMATION, INC. NOT TO BE REPR<br>R WITH PRIOR WRITTEN AUTHORI                                                                                                                  |                      |
|        | 5/11/15<br>1/15<br>P188 Euro Module Drawing                                       |                                                                                                                                                                               |                      |
| SHI    | SCALE SIZE DRAWING NUMBER<br>EET 1 OF 1 1:1 B 9630-20-P188-                       | E                                                                                                                                                                             | REVISION 01          |