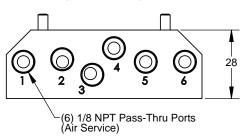

## P186A Tool Module (9120-P186A-T)

## P186A-T Serviceable Parts

| 1<br>NOTES: UNLESS OTHER | serviceable/QTY. 6 wise specified | PART NUMBER<br>4010-0000013-01 |                      |                             | RIPTION                         |                  |
|--------------------------|-----------------------------------|--------------------------------|----------------------|-----------------------------|---------------------------------|------------------|
|                          |                                   | 4010-0000013-01                | 1/8" N               | IDT Dubb                    | D 11 MIN 11                     |                  |
|                          | WISE SPECIFIED                    |                                |                      | NPT Rubber Bushing, Nitrile |                                 | <del>)</del>     |
| ALL DIMENSIONS ARE IN    | ING. DRAWN IN SOLIDWO             | RKS.                           | INDUSTRI<br>AUTOMATI | IAL<br>ION                  | Tel: +1.919.7.<br>Fax: +1.919.7 |                  |
| ф Д                      |                                   | 0.150.150.01                   | ams 11/8/06          | P186A Module Drawing        |                                 |                  |
|                          | 3rd ANGLE PROJECTION              | WEIGHT LBS:                    |                      | SCALE<br>1:1                | SIZE DRAWING NU                 | 9630-20-P186A-03 |
|                          | S.G. ANGLE PROJECTION             | ASSEMBLY REF:                  | PF                   | RODUCT RELEASE              | #061108-1 DATE:                 | SHEET 1 OF 1     |