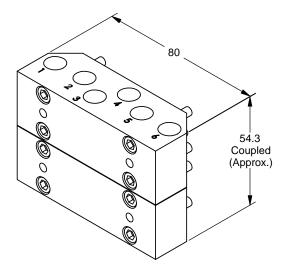

PROPERTY OF ATI INDUSTRIAL AUTOMATION, INC. NOT TO BE REPRODUCED IN ANY MANNER EXCEPT ON ORDER OR WITH PRIOR WRITTEN AUTHORIZATION OF ATI.









P186A-M No Serviceable Parts





## Notes:

Material of Construction:

- Housing Anodized Aluminum Bushing Nitrile

- Operation:
   Pneumatic Operation Only.
   For optimum performance inspect mating surfaces regularly to ensure they are free fo debris.

## P186A Tool Module (9120-P186A-T)









## P186A-T Serviceable Parts

| 1<br>NOTES: UNLESS OTHER | serviceable/QTY. 6 wise specified | PART NUMBER<br>4010-0000013-01 |                      |                             | RIPTION                         |                  |
|--------------------------|-----------------------------------|--------------------------------|----------------------|-----------------------------|---------------------------------|------------------|
|                          |                                   | 4010-0000013-01