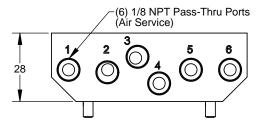

## P186A Tool Module (9120-P186A-T)

## P186A-T Serviceable Parts

| 1<br>NOTES: UNLESS OTHER | serviceable/QTY. 6 wise specified | PART NUMBER<br>4010-0000013-01 |                      |                             | RIPTION                         |                  |
|--------------------------|-----------------------------------|--------------------------------|----------------------|-----------------------------|---------------------------------|------------------|
|                          |                                   | 4010-0000013-01                | 1/8" N               | IDT Dubb                    | D 11 MIN 11                     |                  |
|                          | WISE SPECIFIED                    |                                |                      | NPT Rubber Bushing, Nitrile |                                 | <del>)</del>     |
| ALL DIMENSIONS ARE IN    | ING. DRAWN IN SOLIDWO             | RKS.                           | INDUSTRI<br>AUTOMATI | IAL<br>ION                  | Tel: +1.919.7.<br>Fax: +1.919.7 |                  |
| ф Д                      |                                   | 0.150.150.01                   | ams 11/8/06          | P186A Module Drawing        |                                 |                  |
|                          | 3rd ANGLE PROJECTION              | WEIGHT LBS:                    |                      | SCALE<br>1:1                | SIZE DRAWING NU                 | 9630-20-P186A-03 |
|                          | S.G. ANGLE PROJECTION             | ASSEMBLY REF:                  | PF                   | RODUCT RELEASE              | #061108-1 DATE:                 | SHEET 1 OF 1     |