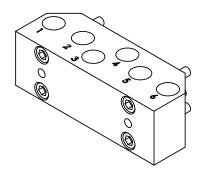

## Notes:

Material of Construction:

- Housing Anodized Aluminum Bushing Nitrile

- Operation:
   Pneumatic Operation Only.
   For optimum performance inspect mating surfaces regularly to ensure they are free fo debris.