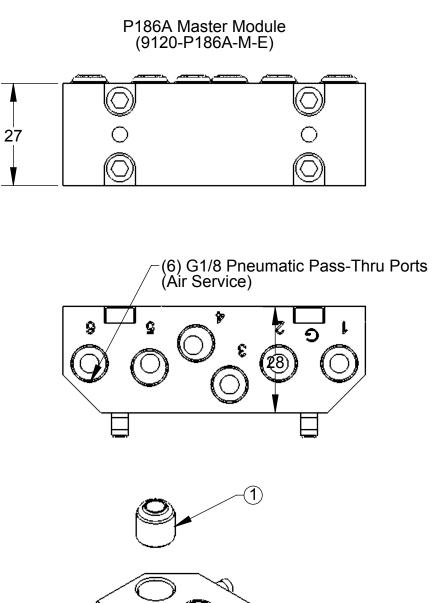

28

27

## P186A-M Serviceable Parts

| ITEM NO. | serviceable/QTY. | PART NUMBER     |                                     |
|----------|------------------|-----------------|-------------------------------------|
| 1        | 6                | 4010-0000013-01 | 1/8" NPT Rubber Bushing,<br>Nitrile |

Notes:

- Material of Construction: 1. Housing Anodized Aluminum 2. Bushing Nitrile