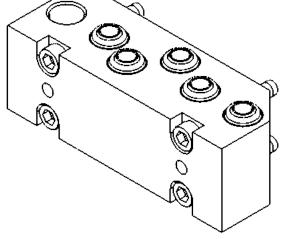

## Operation: 1. Pneur

- Pneumatic Operation Only. For optimum performance inspect mating surfaces regularly to ensure they are free from debris. 2.

| Description                                                                                                                                                                                     | Initiator                           | Date        |  |  |
|-------------------------------------------------------------------------------------------------------------------------------------------------------------------------------------------------|-------------------------------------|-------------|--|--|
| Added "G" Engraving. Corrected Notes.                                                                                                                                                           | CF                                  | 10/30/2017  |  |  |
| P186A-E Tool M<br>(9120-P186A-T-                                                                                                                                                                |                                     | Ports       |  |  |
|                                                                                                                                                                                                 | 0<br>0<br>0                         |             |  |  |
|                                                                                                                                                                                                 |                                     |             |  |  |
| P186A-T No Seviceab                                                                                                                                                                             | le Parts                            |             |  |  |
| 1031 Goodworth Drive, Ape<br>Tel: +1.919.772.0115 Er<br>Fax: +1.919.772.8259 w<br>ISO 9001 Registered Comp<br>PROPERTY OF ATI INDUSTRIAL AUTOMATION, IN<br>MANNER EXCEPT ON ORDER OR WITH PRIOD | <b>DANY</b><br>NC. NOT TO BE REPROD | UCED IN ANY |  |  |
| 36A-E Module Drawing                                                                                                                                                                            |                                     |             |  |  |
|                                                                                                                                                                                                 |                                     |             |  |  |