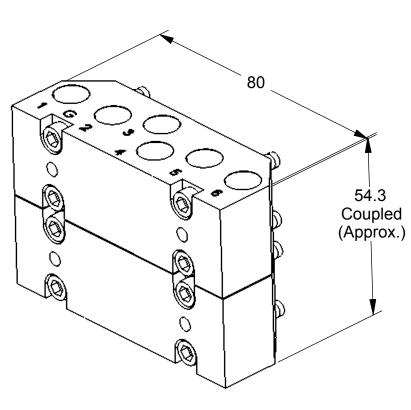

## Operation: 1. Pneur

- Pneumatic Operation Only. For optimum performance inspect mating surfaces regularly to ensure they are free from debris. 2.

| Description                                                                                                                                                                                     | Initiator                           | Date        |  |  |
|-------------------------------------------------------------------------------------------------------------------------------------------------------------------------------------------------|-------------------------------------|-------------|--|--|
| Added "G" Engraving. Corrected Notes.                                                                                                                                                           | CF                                  | 10/30/2017  |  |  |
| P186A-E Tool M<br>(9120-P186A-T-                                                                                                                                                                |                                     | Ports       |  |  |
|                                                                                                                                                                                                 | 0<br>0<br>0                         |             |  |  |
|                                                                                                                                                                                                 |                                     |             |  |  |
| P186A-T No Seviceab                                                                                                                                                                             | le Parts                            |             |  |  |
| 1031 Goodworth Drive, Ape<br>Tel: +1.919.772.0115 Er<br>Fax: +1.919.772.8259 w<br>ISO 9001 Registered Comp<br>PROPERTY OF ATI INDUSTRIAL AUTOMATION, IN<br>MANNER EXCEPT ON ORDER OR WITH PRIOD | <b>DANY</b><br>NC. NOT TO BE REPROD | UCED IN ANY |  |  |
| 36A-E Module Drawing                                                                                                                                                                            |                                     |             |  |  |
|                                                                                                                                                                                                 |                                     |             |  |  |