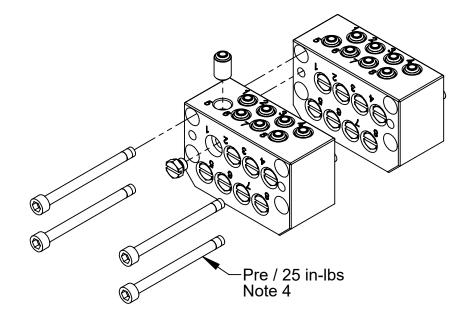

NOTES: UNLESS OTHERWISE SPECIFIED. DO NOT SCALE DRAWING. ALL DIMENSIONS ARE IN MILLIMETERS. DRAWN BY: J. Winterroth, 12/15/15

1031 Goodworth Drive, Apex, NC 27539, USA Tel: +1.919.772.0115 Email: info@ati-ia.com Fax: +1.919.772.8259 www.ati-ia.com ISO 9001 Registered Company

PROPERTY OF ATI INDUSTRIAL AUTOMATION, INC. NOT TO BE REPRODUCED IN ANY MANNER EXCEPT ON ORDER OR WITH PRIOR WRITTEN AUTHORIZATION OF ATI.

3rd ANGLE PROJECTION

CHECKED BY: D. Norton, 1/19/16

P16M5 Module Drawing