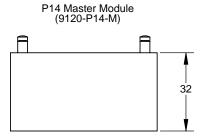

P14 Tool Module (9120-P14-T)

P14-M No Serviceable Parts

32

(2) 1/4 NPT Pass-Thru (Air Service) -