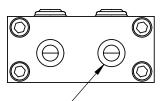

P14 Tool Module (9120-P14-T)

P14-M No Serviceable Parts

32

(2) 1/4 NPT Pass-Thru (Air Service) -