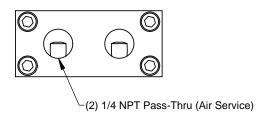

P14 Tool Module (9120-P14-T)

P14-M No Serviceable Parts

32

(2) 1/4 NPT Pass-Thru (Air Service) -