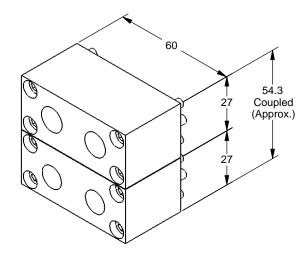

PROPERTY OF ATI INDUSTRIAL AUTOMATION, INC. NOT TO BE REPRODUCED IN ANY MANNER EXCEPT ON ORDER OR WITH PRIOR WRITTEN AUTHORIZATION OF ATI.

| Rev. | Description   | Initiator | Date       |
|------|---------------|-----------|------------|
| 01   | Initial Issue | PS        | 11/28/2005 |

P14 Tool Module (9120-P14-T)







P14-M No Serviceable Parts



32



(2) 1/4 NPT Pass-Thru (Air Service) -

## Notes:

- Materials of Construction:

  1. Housing Anodized Aluminum
- 2. Other Nitrile

- Operation:
  1. Pneumatic Operation Only.
  2. For optimum performance inspect mating surfaces regularly to ensure they are free of debris.

## P14-T Serviceable Parts