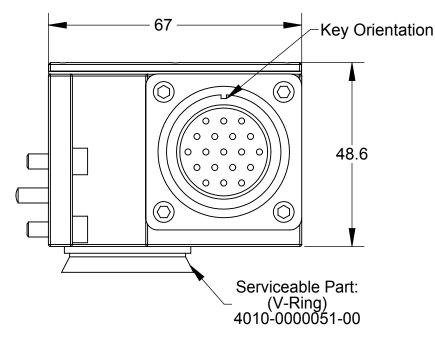

# Notes:

- Module Electrical rating: 13 AMPS / 500 VAC / 700 VDC.
  Pin "N" on the MS connector is First-to-mate Last-to-break at the Tool Changer interface. This pin is recommended for
- use as ground. See sheet 3 for module wiring schematic.
- 4. See sheet 2 for Customer Interface Information.

Description Date See Sheet1

1. Pin "N" on ATI pin block is "First -To-Mate" and "Last-To-Break" contact and is recommended as ground.

NOTES: UNLESS OTHERWISE SPECIFIED.

DO NOT SCALE DRAWING. ALL DIMENSIONS ARE IN MILLIMETERS.