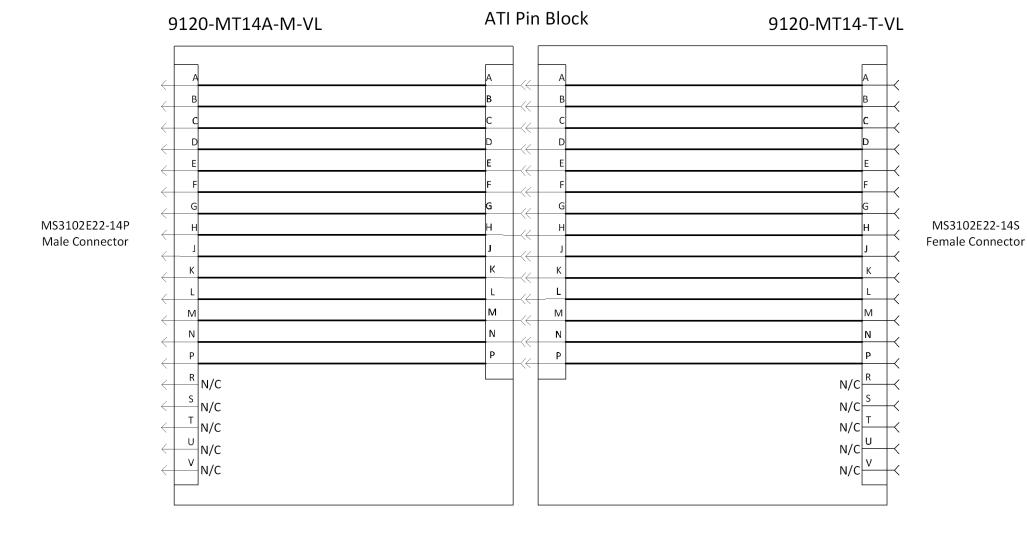

# Notes:

- Module Electrical rating: 13 AMPS / 500 VAC / 700 VDC.
  Pin "N" on the MS connector is First-to-mate Last-to-break at the Tool Changer interface. This pin is recommended for
- use as ground. See sheet 3 for module wiring schematic.
- 4. See sheet 2 for Customer Interface Information.