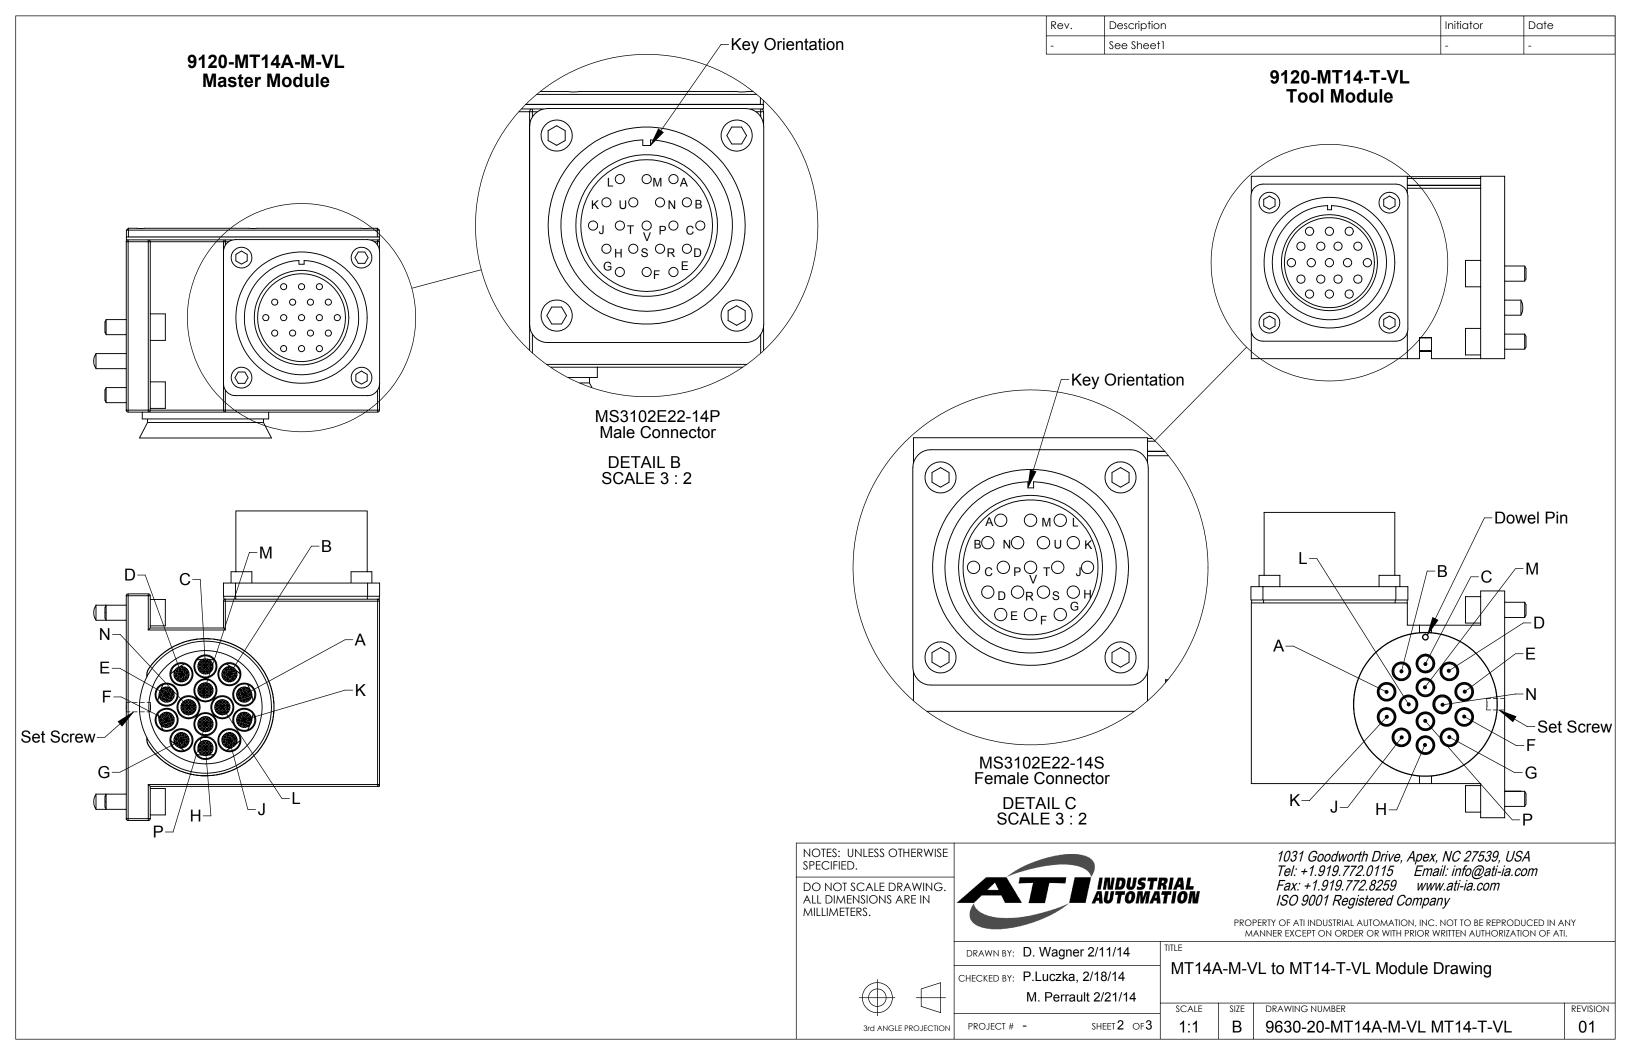

Description Date See Sheet1

1. Pin "N" on ATI pin block is "First -To-Mate" and "Last-To-Break" contact and is recommended as ground.

NOTES: UNLESS OTHERWISE SPECIFIED.

DO NOT SCALE DRAWING. ALL DIMENSIONS ARE IN MILLIMETERS.

1031 Goodworth Drive, Apex, NC 27539, USA Tel: +1.919.772.0115 Email: info@ati-ia.com Fax: +1.919.772.8259 www.ati-ia.com ISO 9001 Registered Company

PROPERTY OF ATI INDUSTRIAL AUTOMATION, INC. NOT TO BE REPRODUCED IN ANY MANNER EXCEPT ON ORDER OR WITH PRIOR WRITTEN AUTHORIZATION OF ATI.

DRAWN BY: D. Wagner 2/11/14

PROJECT # -

CHECKED BY: P.Luczka, 2/18/14 M. Perrault 2/21/14

SHEET 3 OF 3

MT14A-M-VL to MT14-T-VL Module Drawing

DRAWING NUMBER SCALE 1:1

9630-20-MT14A-M-VL MT14-T-VL

REVISION