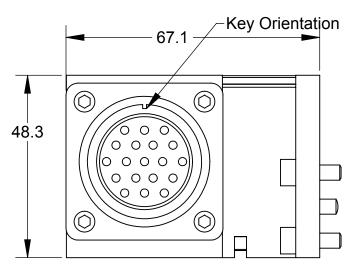

# Notes:

- Module Electrical rating: 13 AMPS / 500 VAC / 700 VDC.
  Pin "N" on the MS connector is First-to-mate Last-to-break at the Tool Changer interface. This pin is recommended for
- use as ground. See sheet 3 for module wiring schematic.
- 4. See sheet 2 for Customer Interface Information.

Description Date See Sheet1

1. Pin "N" on ATI pin block is "First -To-Mate" and "Last-To-Break" contact and is recommended as ground.

NOTES: UNLESS OTHERWISE SPECIFIED.

DO NOT SCALE DRAWING. ALL DIMENSIONS ARE IN MILLIMETERS.