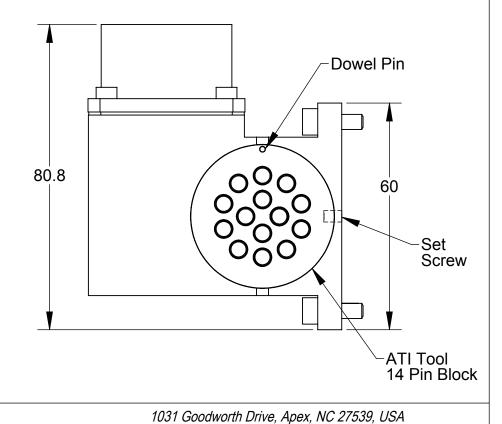

## NOTES: UNLESS OTHERWISE SPECIFIED.

9120-MT14A-M-VL

DO NOT SCALE DRAWING. ALL DIMENSIONS ARE IN MILLIMETERS.

DRAWN BY: D. Wagner 2/11/14

PROJECT # -

CHECKED BY: P.Luczka, 2/18/14 M. Perrault 2/21/14

INDUSTRIAL AUTOMATION

SHEET 1 OF 3

MT14A-M-VL to MT14-T-VL Module Drawing

DRAWING NUMBER

SCALE 1:1 9630-20-MT14A-M-VL MT14-T-VL

Fax: +1.919.772.8259

ISO 9001 Registered Company

# Notes:

- Module Electrical rating: 13 AMPS / 500 VAC / 700 VDC.
  Pin "N" on the MS connector is First-to-mate Last-to-break at the Tool Changer interface. This pin is recommended for
- use as ground. See sheet 3 for module wiring schematic.
- 4. See sheet 2 for Customer Interface Information.