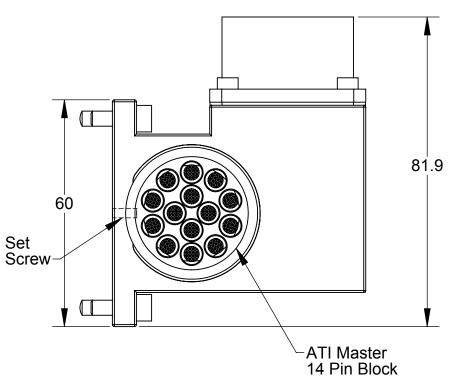

# Notes:

- Module Electrical rating: 13 AMPS / 500 VAC / 700 VDC.
  Pin "N" on the MS connector is First-to-mate Last-to-break at the Tool Changer interface. This pin is recommended for
- use as ground. See sheet 3 for module wiring schematic.
- 4. See sheet 2 for Customer Interface Information.

Description Date See Sheet1

1. Pin "N" on ATI pin block is "First -To-Mate" and "Last-To-Break" contact and is recommended as ground.

NOTES: UNLESS OTHERWISE SPECIFIED.

DO NOT SCALE DRAWING. ALL DIMENSIONS ARE IN MILLIMETERS.