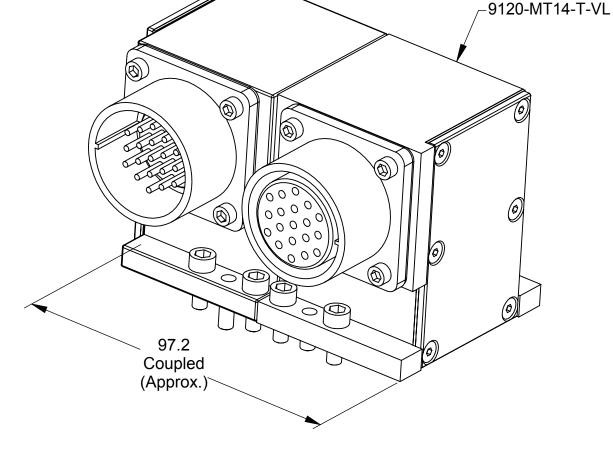

SHEET 1 OF 3

MT14A-M-VL to MT14-T-VL Module Drawing

DRAWING NUMBER

SCALE 1:1 9630-20-MT14A-M-VL MT14-T-VL

Fax: +1.919.772.8259

ISO 9001 Registered Company