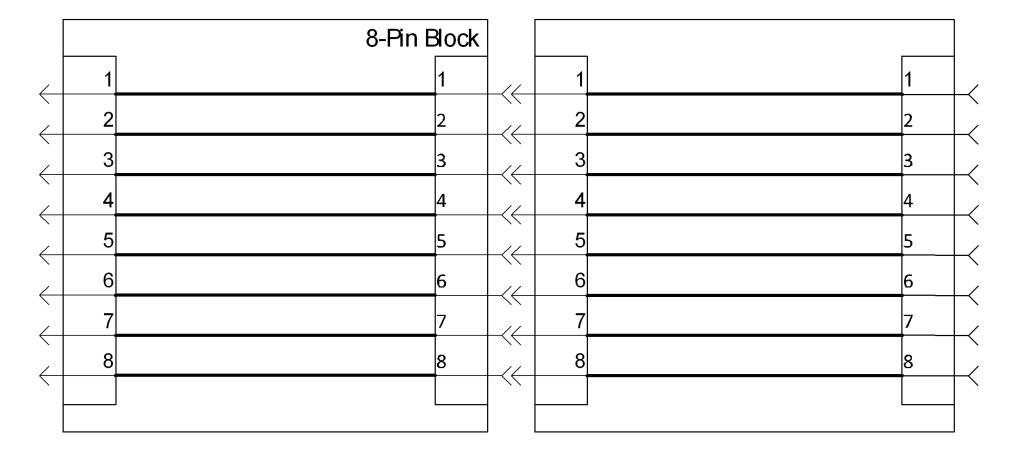

## 9122-MM8-M

## 9122-MM8-T

M8, 8-Pin Male Connector

M8, 8-Pin Female Connector

NOTES: UNLESS OTHERWISE SPECIFIED.

DO NOT SCALE DRAWING. ALL DIMENSIONS ARE IN MILLIMETERS.

1031 Goodworth Drive, Apex, NC 27539, USA Tel: +1.919.772.0115 Email: info@ati-ia.com Fax: +1.919.772.8259 www.ati-ia.com ISO 9001 Registered Company