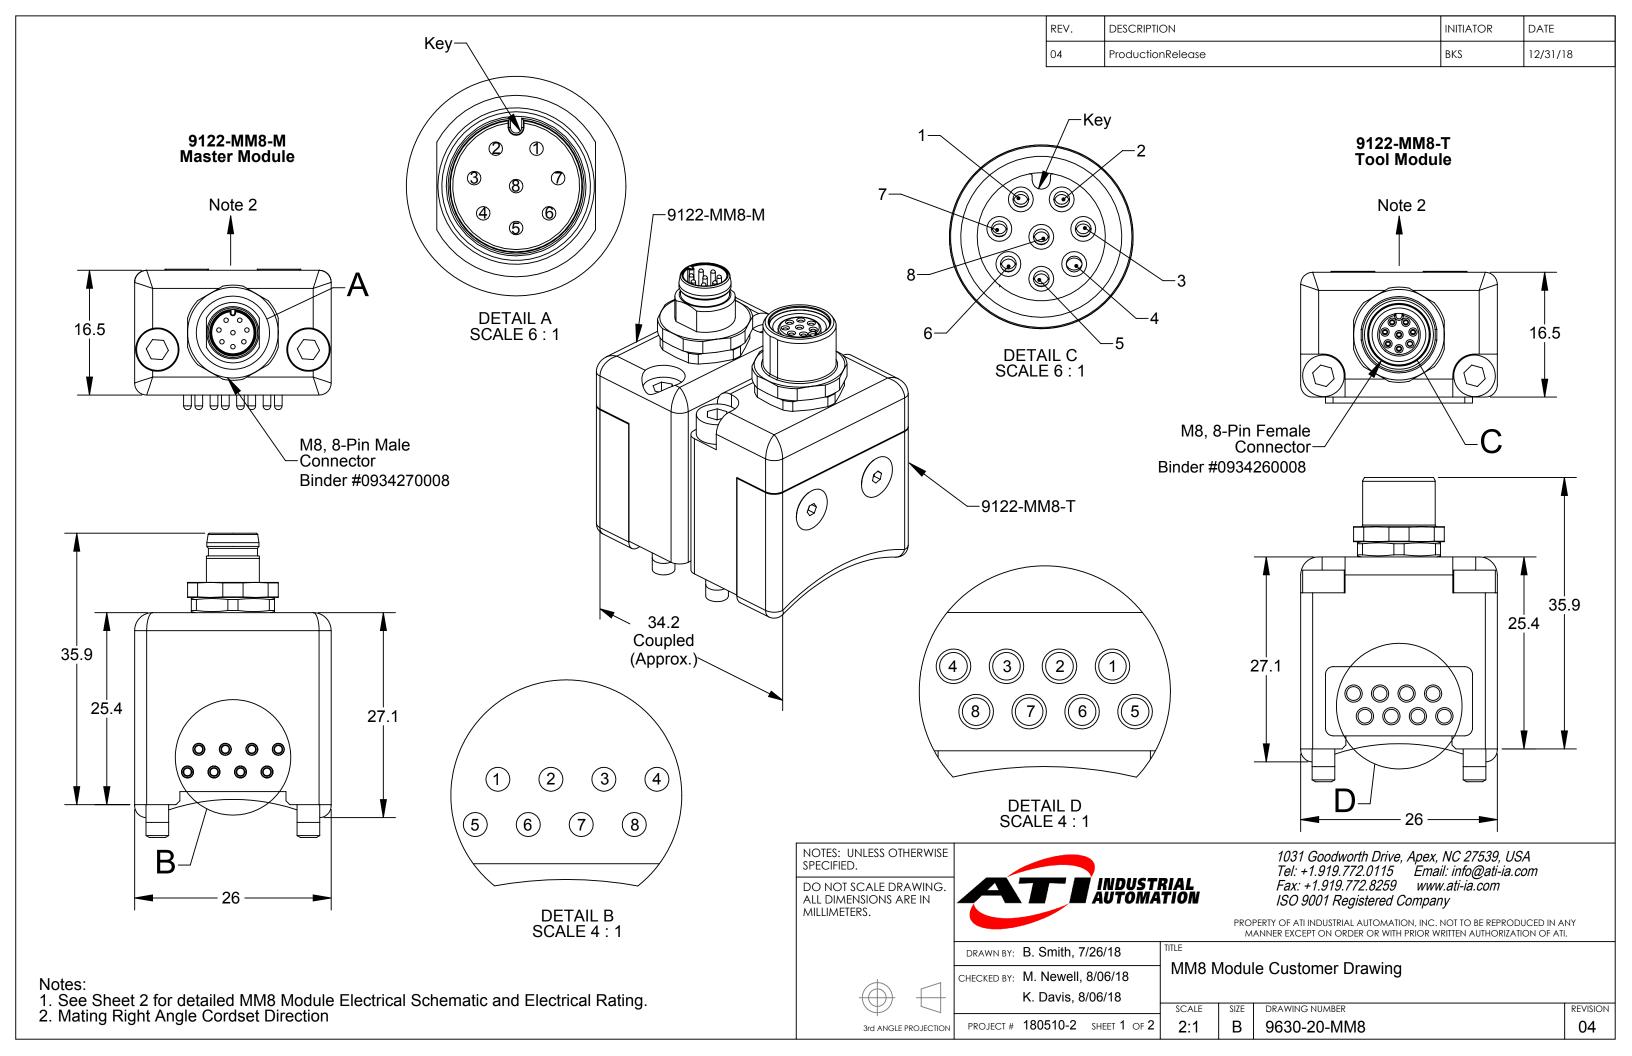

## 9122-MM8-M

## 9122-MM8-T

M8, 8-Pin Male Connector

M8, 8-Pin Female Connector

NOTES: UNLESS OTHERWISE SPECIFIED.

DO NOT SCALE DRAWING. ALL DIMENSIONS ARE IN MILLIMETERS.

1031 Goodworth Drive, Apex, NC 27539, USA Tel: +1.919.772.0115 Email: info@ati-ia.com Fax: +1.919.772.8259 www.ati-ia.com ISO 9001 Registered Company