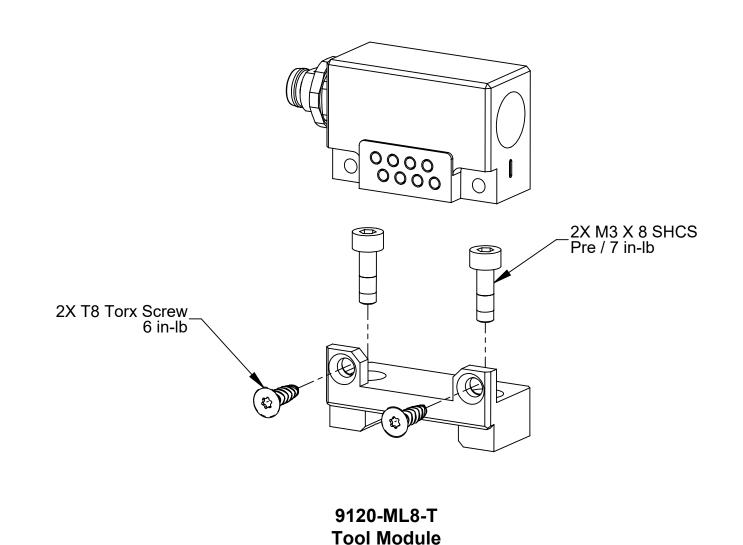

## **Mounting Hardware**

DO NOT SCALE DRAWING. ALL DIMENSIONS ARE IN MILLIMETERS.

1031 Goodworth Drive, Apex, NC 27539, USA Tel: +1.919.772.0115 www.ati-ia.com Fax: +1.919.772.8259 ISO 9001 Registered Company