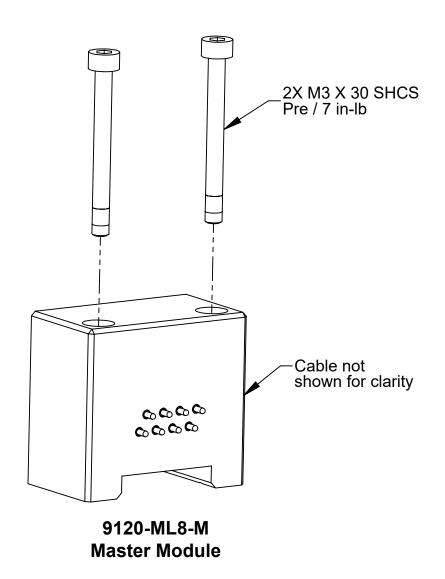

## **Mounting Hardware**

DO NOT SCALE DRAWING. ALL DIMENSIONS ARE IN MILLIMETERS.

1031 Goodworth Drive, Apex, NC 27539, USA Tel: +1.919.772.0115 www.ati-ia.com Fax: +1.919.772.8259 ISO 9001 Registered Company