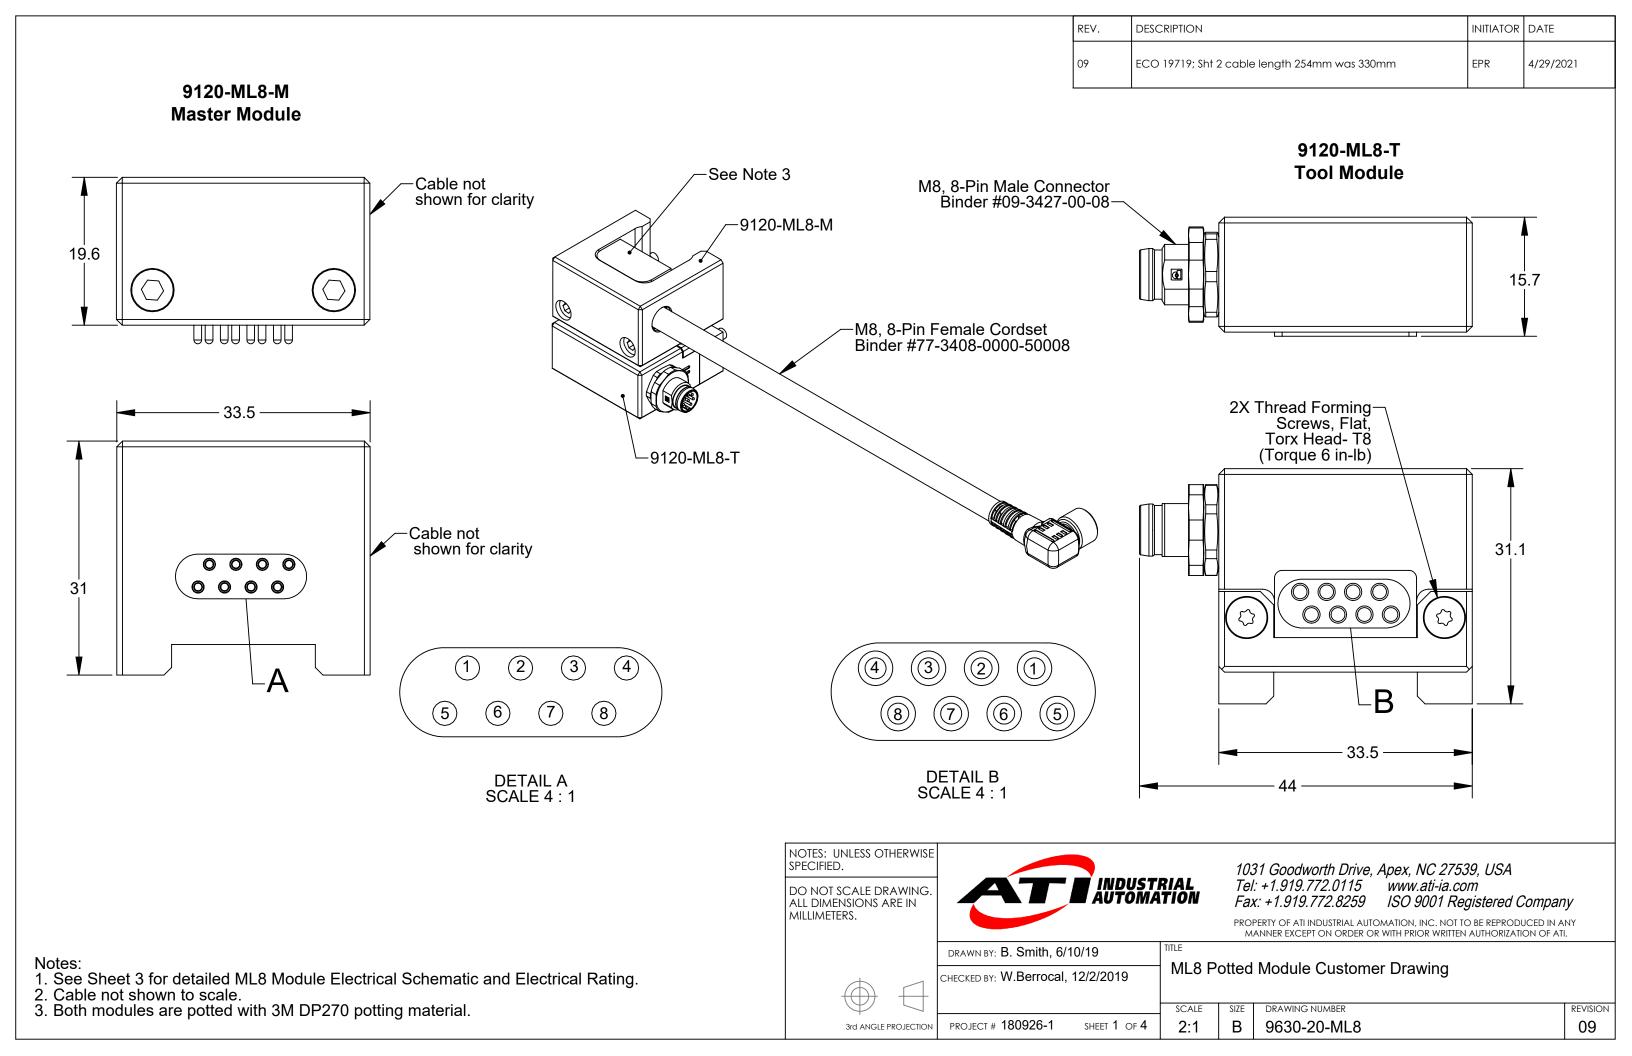

## 9120-ML8-M **Master Module** 9120-ML8-T **Tool Module** 254mm ±13mm Note 1 QC Adapter Plate-0 0 0 Ε Key-SECTION D-D Key-DETAIL C Tool 8-Pin Male Connector SCALE 4 : 1 DETAIL E Master 8-Pin Female Connector Serviceable part 3700-20-11153 Adapter Plate common on all Tool modules. SCALE 4:1 NOTES: UNLESS OTHERWISE SPECIFIED. 1031 Goodworth Drive, Apex, NC 27539, USA Tel: +1.919.772.0115 www.ati-ia.com INDUSTRIAL AUTOMATION www.ati-ia.com ISO 9001 Registered Company DO NOT SCALE DRAWING. ALL DIMENSIONS ARE IN MILLIMETERS. Fax: +1.919.772.8259 PROPERTY OF ATI INDUSTRIAL AUTOMATION, INC. NOT TO BE REPRODUCED IN ANY MANNER EXCEPT ON ORDER OR WITH PRIOR WRITTEN AUTHORIZATION OF ATI. DRAWN BY: B. Smith, 6/10/19 ML8 Potted Module Customer Drawing CHECKED BY: W.Berrocal, 12/2/2019