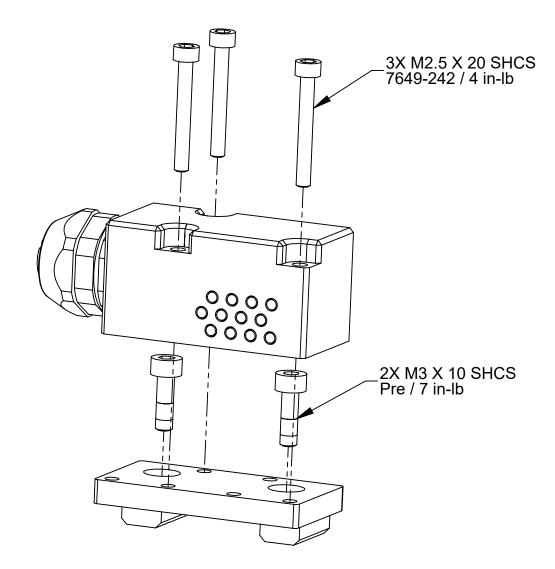

# **Mounting Hardware**

9120-ML12R-M Master Module

9120-ML12R-T Tool Module

DO NOT SCALE DRAWING. ALL DIMENSIONS ARE IN MILLIMETERS.

1031 Goodworth Drive, Apex, NC 27539, USA Tel: +1.919.772.0115 www.ati-ia.com Fax: +1.919.772.8259 ISO 9001 Registered Company

PROJECT # 190920-1 SHEET 3 OF 4

SCALE SIZE DRAWING NUMBER 3:2 B 9630-20-ML

9630-20-ML12R

REVISION

07