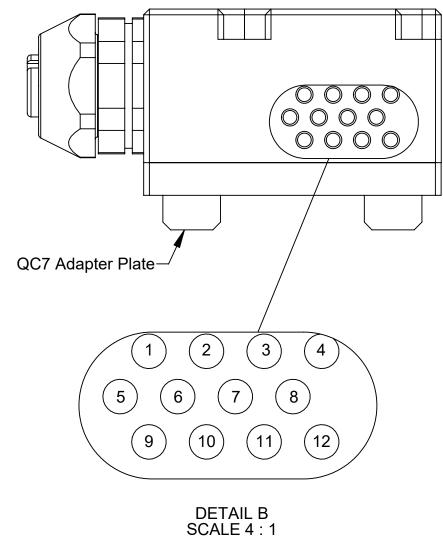

## 9120-ML12R-M **Master Module**

### 9120-ML12R-T **Tool Module**

Serviceable part 3700-20-11266 Adapter Plate common for both Master and Tool modules.

NOTES: UNLESS OTHERWISE SPECIFIED.

DO NOT SCALE DRAWING. ALL DIMENSIONS ARE IN MILLIMETERS.

3rd ANGLE PROJECTION

DRAWN BY: P.Luczka, 10/11/19 CHECKED BY: W.Berrocal, 10/21/19

ML12R Electrcial Module Customer Drawing

PROJECT # 190920-1 SHEET 2 OF 4 SCALE 2:1 В

DRAWING NUMBER 9630-20-ML12R REVISION 07