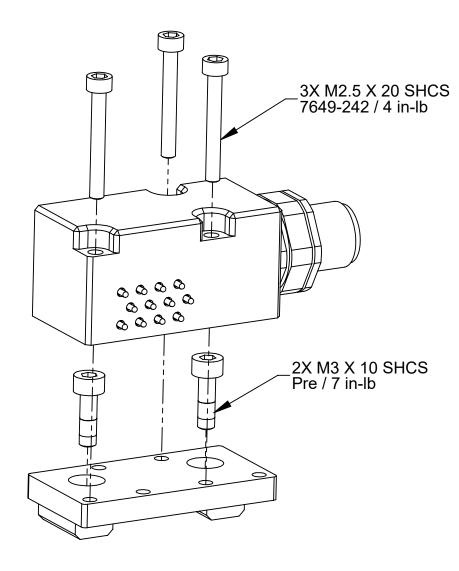

# **Mounting Hardware**

9120-ML12R-M Master Module

9120-ML12R-T Tool Module

DO NOT SCALE DRAWING. ALL DIMENSIONS ARE IN MILLIMETERS.

1031 Goodworth Drive, Apex, NC 27539, USA Tel: +1.919.772.0115 www.ati-ia.com Fax: +1.919.772.8259 ISO 9001 Registered Company

PROJECT # 190920-1 SHEET 3 OF 4

SCALE SIZE DRAWING NUMBER 3:2 B 9630-20-ML

9630-20-ML12R

REVISION

07