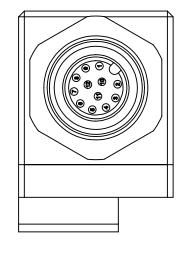

### 9120-ML12R-T **Tool Module**

Serviceable part 3700-20-11266 Adapter Plate common for both Master and Tool modules.

NOTES: UNLESS OTHERWISE SPECIFIED.

DO NOT SCALE DRAWING. ALL DIMENSIONS ARE IN MILLIMETERS.

### 9120-ML12R-T

10 10 10 10 11 11 11 12 12

M12, 12-Pole Female Connector

NOTES: UNLESS OTHERWISE SPECIFIED.

DO NOT SCALE DRAWING. ALL DIMENSIONS ARE IN MILLIMETERS.

1031 Goodworth Drive, Apex, NC 27539, USA Tel: +1.919.772.0115 www.ati-ia.com Fax: +1.919.772.8259 ISO 9001 Registered Company