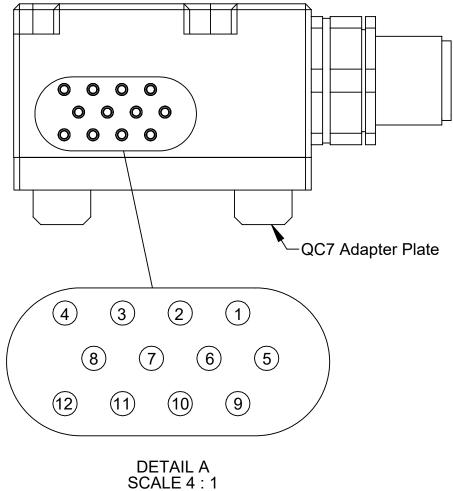

### 9120-ML12R-T **Tool Module**

Serviceable part 3700-20-11266 Adapter Plate common for both Master and Tool modules.

NOTES: UNLESS OTHERWISE SPECIFIED.

DO NOT SCALE DRAWING. ALL DIMENSIONS ARE IN MILLIMETERS.

### 9120-ML12R-T

10 10 10 10 11 11 11 12 12

M12, 12-Pole Female Connector

NOTES: UNLESS OTHERWISE SPECIFIED.

DO NOT SCALE DRAWING. ALL DIMENSIONS ARE IN MILLIMETERS.

1031 Goodworth Drive, Apex, NC 27539, USA Tel: +1.919.772.0115 www.ati-ia.com Fax: +1.919.772.8259 ISO 9001 Registered Company