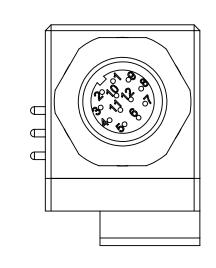

## 9120-ML12R-M **Master Module**

#### 9120-ML12R-M

M12, 12-Pole

Male Connector