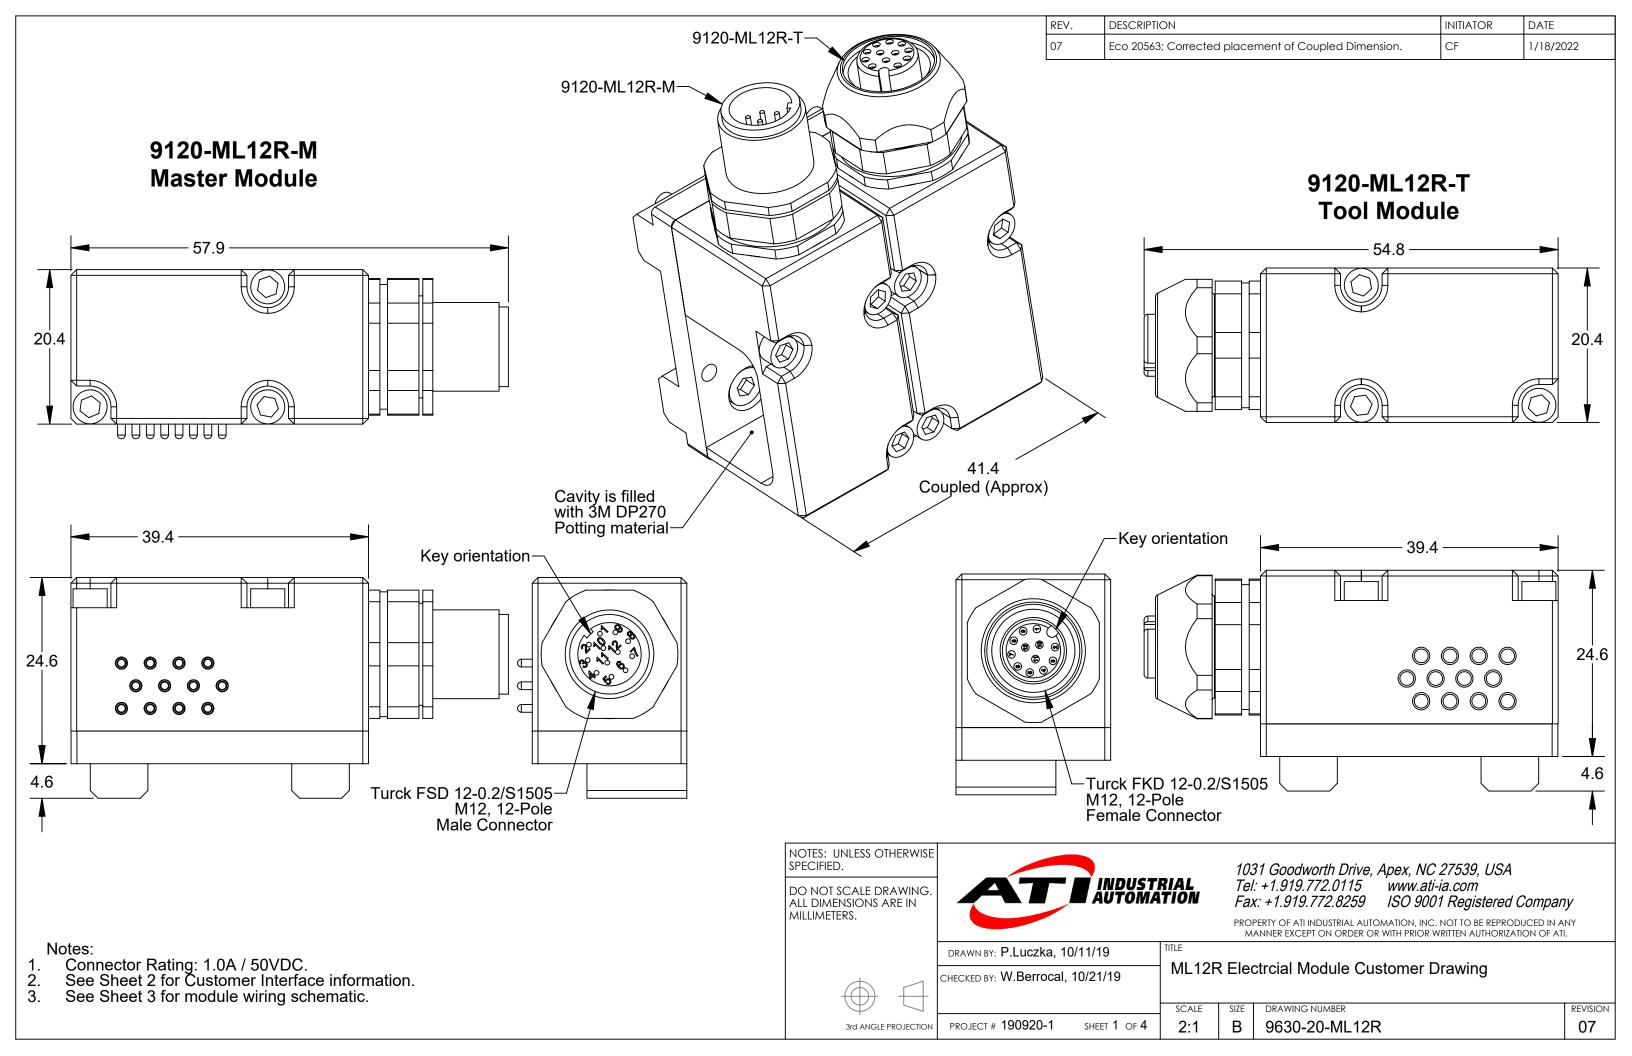

## 9120-ML12R-M **Master Module**

### 9120-ML12R-T **Tool Module**

Serviceable part 3700-20-11266 Adapter Plate common for both Master and Tool modules.

NOTES: UNLESS OTHERWISE SPECIFIED.

DO NOT SCALE DRAWING. ALL DIMENSIONS ARE IN MILLIMETERS.