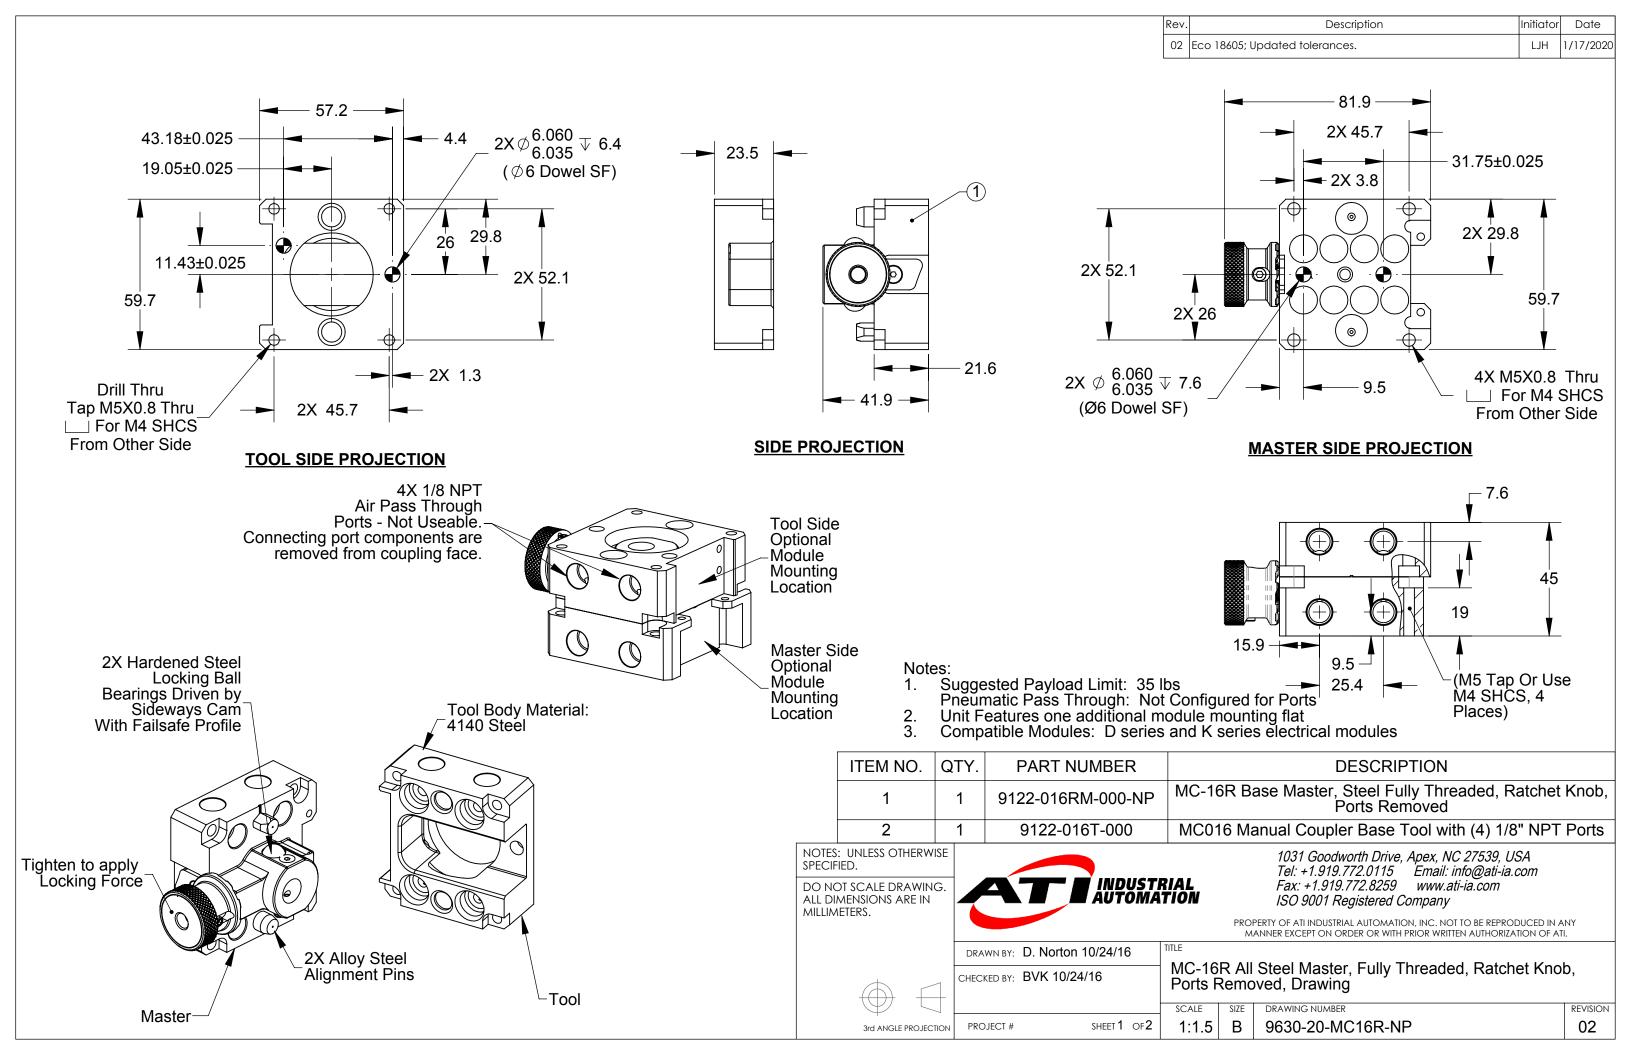

9122-016RM-000-NP

MC16 Manual Coupler Base Master with
All Steel Housing, Fully Threaded Cam, Ratchet Knob, Ports
Removed

9122-016T-000 MC-16 Manual Coupler Base Tool

3rd ANGLE PROJECTION

1031 Goodworth Drive, Apex, NC 27539, USA Tel: +1.919.772.0115 Email: info@ati-ia.com Fax: +1.919.772.8259 www.ati-ia.com ISO 9001 Registered Company

PROPERTY OF ATI INDUSTRIAL AUTOMATION, INC. NOT TO BE REPRODUCED IN ANY MANNER EXCEPT ON ORDER OR WITH PRIOR WRITTEN AUTHORIZATION OF ATI.

MC-16R All Steel Master, Fully Threaded, Ratchet Knob, Ports Removed, Drawing

DRAWING NUMBER SCALE SHEET 2 OF 2 PROJECT # 1:1 9630-20-MC16R-NP REVISION 02