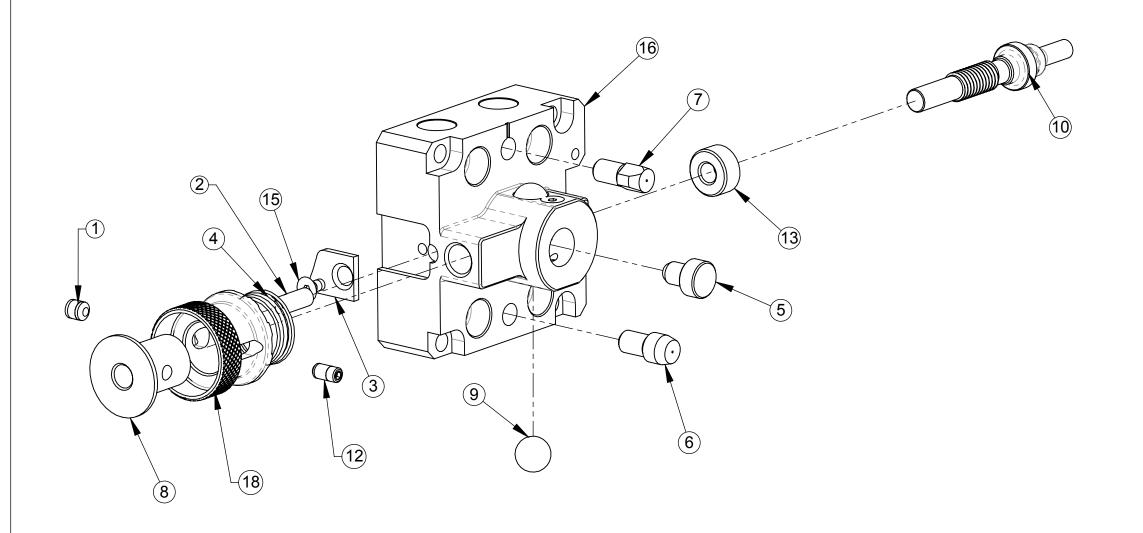

9122-016RM-000-NP

MC16 Manual Coupler Base Master with
All Steel Housing, Fully Threaded Cam, Ratchet Knob, Ports
Removed

9122-016T-000 MC-16 Manual Coupler Base Tool

3rd ANGLE PROJECTION

1031 Goodworth Drive, Apex, NC 27539, USA Tel: +1.919.772.0115 Email: info@ati-ia.com Fax: +1.919.772.8259 www.ati-ia.com ISO 9001 Registered Company

PROPERTY OF ATI INDUSTRIAL AUTOMATION, INC. NOT TO BE REPRODUCED IN ANY MANNER EXCEPT ON ORDER OR WITH PRIOR WRITTEN AUTHORIZATION OF ATI.

MC-16R All Steel Master, Fully Threaded, Ratchet Knob, Ports Removed, Drawing