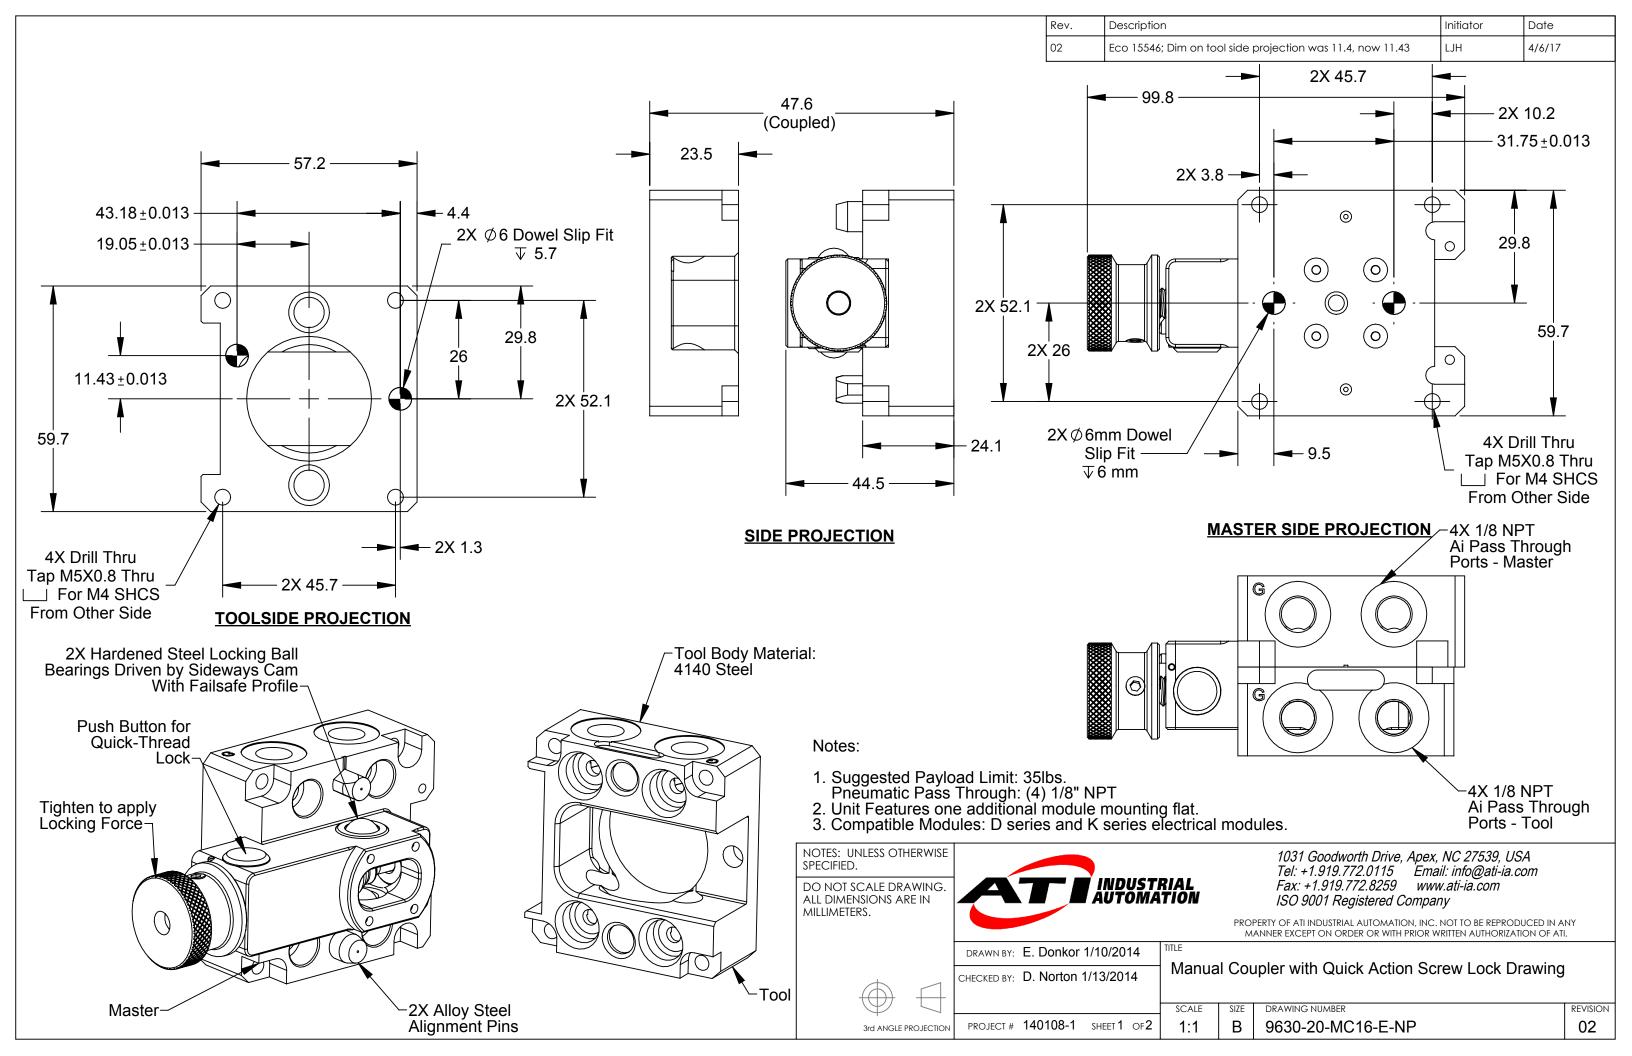

9122-016T-000-E MC016 Manual Coupler Base Tool with (4) G 1/8 Ports

<u>9122-016M-000-E</u> MC016 Manual Coupler Base Master - Ports Removed

NOTES: UNLESS OTHERWISE SPECIFIED.

DO NOT SCALE DRAWING. ALL DIMENSIONS ARE IN MILLIMETERS.

1031 Goodworth Drive, Apex, NC 27539, USA Tel: +1.919.772.0115 Email: info@ati-ia.com Fax: +1.919.772.8259 www.ati-ia.com ISO 9001 Registered Company

PROPERTY OF ATI INDUSTRIAL AUTOMATION, INC. NOT TO BE REPRODUCED IN ANY MANNER EXCEPT ON ORDER OR WITH PRIOR WRITTEN AUTHORIZATION OF ATI.

| 1 | CHECK |
|---|-------|
| 7 |       |

KED BY: D. Norton 1/13/2014

DRAWN BY: E. Donkor 1/10/2014

Manual Coupler with Quick Action Screw Lock Drawing

SCALE DRAWING NUMBER PROJECT # 140108-1 SHEET 2 OF 2 1:1

9630-20-MC16-E-NP

REVISION 02