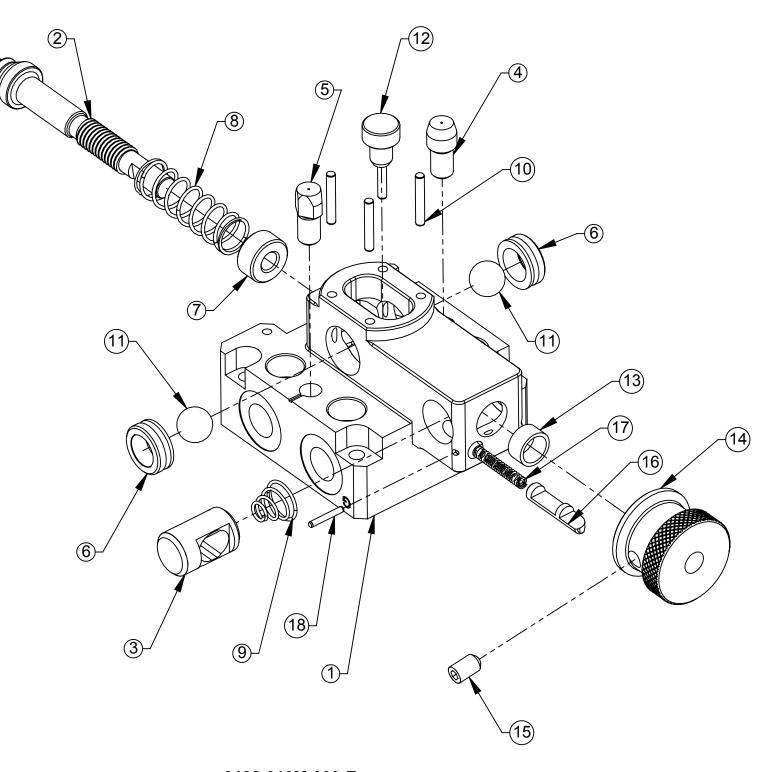

9122-016T-000-E MC016 Manual Coupler Base Tool with (4) G 1/8 Ports

<u>9122-016M-000-E</u> MC016 Manual Coupler Base Master - Ports Removed

NOTES: UNLESS OTHERWISE SPECIFIED.

DO NOT SCALE DRAWING. ALL DIMENSIONS ARE IN MILLIMETERS.

1031 Goodworth Drive, Apex, NC 27539, USA Tel: +1.919.772.0115 Email: info@ati-ia.com Fax: +1.919.772.8259 www.ati-ia.com ISO 9001 Registered Company

PROPERTY OF ATI INDUSTRIAL AUTOMATION, INC. NOT TO BE REPRODUCED IN ANY MANNER EXCEPT ON ORDER OR WITH PRIOR WRITTEN AUTHORIZATION OF ATI.

| 1 | CHECK |
|---|-------|
| 7 |       |

KED BY: D. Norton 1/13/2014

DRAWN BY: E. Donkor 1/10/2014

Manual Coupler with Quick Action Screw Lock Drawing

SCALE DRAWING NUMBER PROJECT # 140108-1 SHEET 2 OF 2 1:1

9630-20-MC16-E-NP

REVISION 02