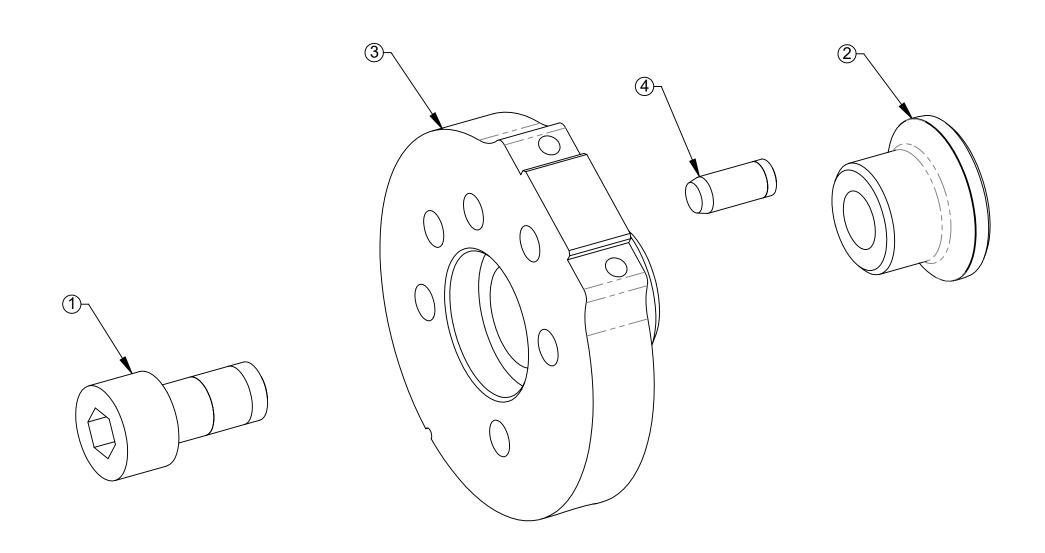

## NOTES:

USE LOBES TO ROTATE COLLAR BETWEEN LOCK AND UNLOCK STATES.
OPTIONAL MODULE MOUNTING FLAT.
INTERFACE PLATES ARE AVAILABLE TO ADAPT THE TOOL CHANGER MASTER TO SPECIFIC MOUNTING PATTERNS.

INDUSTRIAL AUTOMATION

ISO 9001 Registered Company

PROPERTY OF ATI INDUSTRIAL AUTOMATION, INC. NOT TO BE REPRODUCED IN ANY MANNER EXCEPT ON ORDER OR WITH PRIOR WRITTEN AUTHORIZATION OF ATI.

DRAWN BY: D. Bohle 11/27/2017 CHECKED BY: M. Gala 11/27/2017

3rd ANGLE PROJECTION

PROJECT # 140303-1 SHEET 1 OF 3

MC-010-B Manual Tool Changer with (4) M5 Ports

DRAWING NUMBER SCALE 1:1 В

9630-20-MC10-B

REVISION 04



9122-010M-000-B

MC-010 MANUAL COUPLER MASTER WITH (4) M5 PORTS





## 9122-010T-000-B

MC-010 MANUAL COUPLER TOOL WITH (4) M5 PORTS