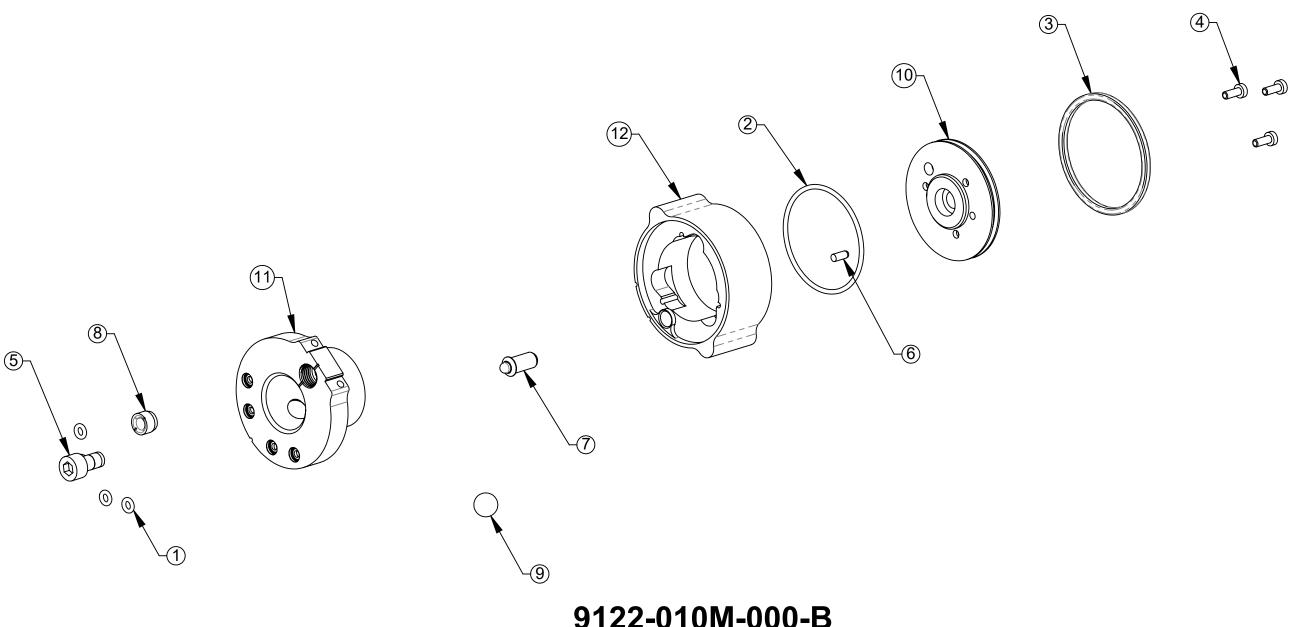

3rd ANGLE PROJECTION

PROJECT # 140303-1 SHEET 1 OF 3

MC-010-B Manual Tool Changer with (4) M5 Ports

DRAWING NUMBER SCALE 1:1 В

9630-20-MC10-B

REVISION 04

9122-010M-000-B

MC-010 MANUAL COUPLER MASTER WITH (4) M5 PORTS