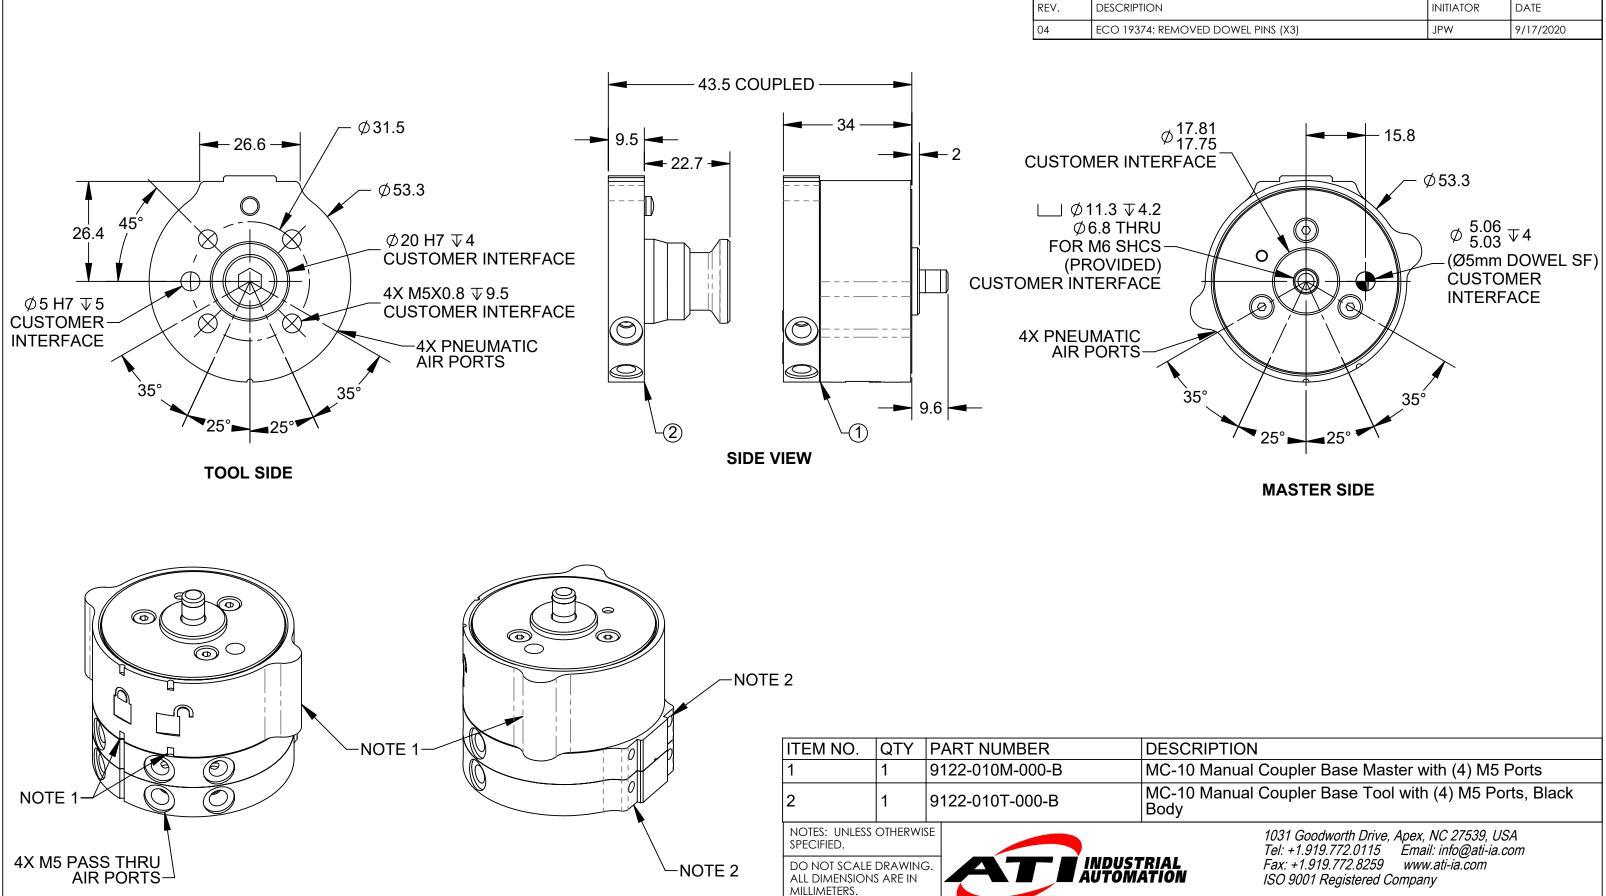

## NOTES:

USE LOBES TO ROTATE COLLAR BETWEEN LOCK AND UNLOCK STATES.
OPTIONAL MODULE MOUNTING FLAT.
INTERFACE PLATES ARE AVAILABLE TO ADAPT THE TOOL CHANGER MASTER TO SPECIFIC MOUNTING PATTERNS.

INDUSTRIAL AUTOMATION

3rd ANGLE PROJECTION

PROJECT # 140303-1 SHEET 1 OF 3

MC-010-B Manual Tool Changer with (4) M5 Ports

DRAWING NUMBER SCALE 1:1 В

9630-20-MC10-B

REVISION 04

9122-010M-000-B

MC-010 MANUAL COUPLER MASTER WITH (4) M5 PORTS

## 9122-010T-000-B

MC-010 MANUAL COUPLER TOOL WITH (4) M5 PORTS