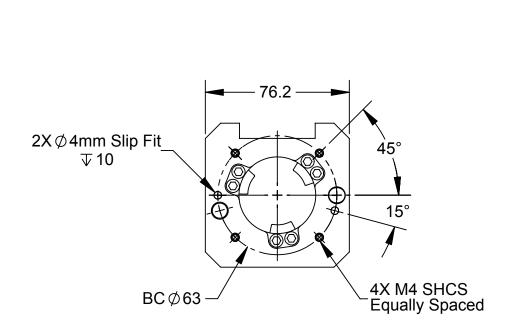

## **Master Side Assembly**

DO NOT SCALE DRAWING. ALL DIMENSIONS ARE IN MILLIMETERS.

PROJECT # -

1031 Goodworth Drive, Apex, NC 27539, USA Tel: +1.919.772.0115 Email: info@ati-ia.com Fax: +1.919.772.8259 www.ati-ia.com ISO 9001 Registered Company