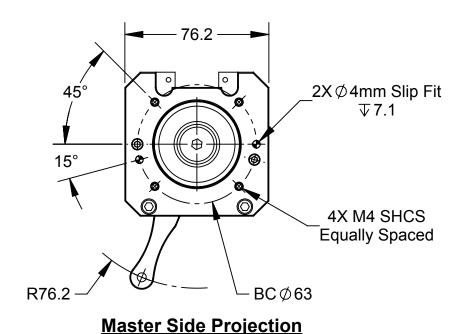

**Tool Side Projection** 

**Side View Uncoupled** 

3rd ANGLE PROJECTION

Notes:
1. Suggested Payload Limit: 5lbs
2. Locking Mechanism actuated via Lever with Safety Detents.

PROJECT # -

9630-20-MC006

REVISION