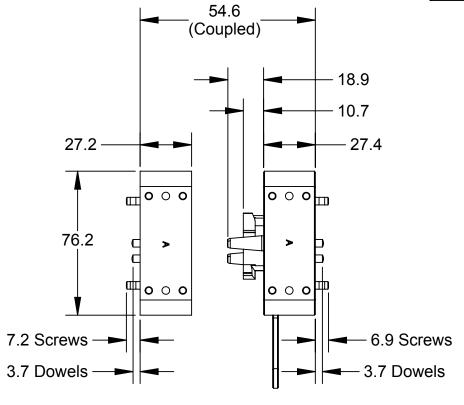

**Tool Side Projection** 

**Side View Uncoupled** 

3rd ANGLE PROJECTION

Notes:
1. Suggested Payload Limit: 5lbs
2. Locking Mechanism actuated via Lever with Safety Detents.

PROJECT # -

9630-20-MC006

REVISION