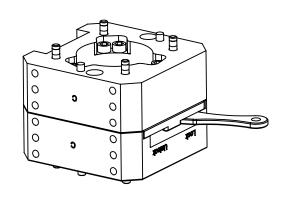

**Tool Side Projection** 

**Side View Uncoupled** 

3rd ANGLE PROJECTION

Notes:
1. Suggested Payload Limit: 5lbs
2. Locking Mechanism actuated via Lever with Safety Detents.

PROJECT # -

9630-20-MC006

REVISION

03

| NOTES: UNLESS OTHERWISE SPECIFIED.                             |                               | 1031 Goodworth Drive, Apex, NC 27539, USA<br>Tel: +1.919.772.0115 Email: info@ati-ia.com |  |
|----------------------------------------------------------------|-------------------------------|------------------------------------------------------------------------------------------|--|
| DO NOT SCALE DRAWING.<br>ALL DIMENSIONS ARE IN<br>MILLIMETERS. | AUTOMA                        | 「RIAL Fax: +1 919 772 8259 www.ati-ia.com                                                |  |
|                                                                | DRAWN BY: M. Perrault, 7/3/12 | TITLE                                                                                    |  |
|                                                                | CHECKED BY: DN, 7/5/12        | MC-6 Manual Coupler Drawing                                                              |  |
|                                                                |                               | SCALE   SIZE   DRAWING NUMBER   RE'                                                      |  |

SHEET 1 OF 3