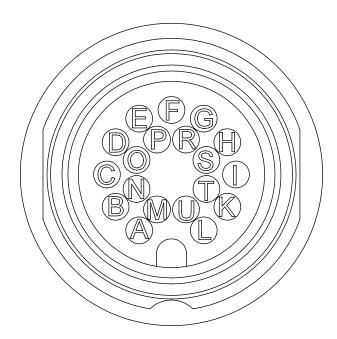

## Notes:

 Large views of connectors are 4:1 scale.
Pin "O" on the Turck connector is First-to-mate Last-to-break at the Tool Changer interface. This pin is recommended for use as ground.

## KF19 Pin Out

| KF19 PIN Out   |        |                  |
|----------------|--------|------------------|
| KF19 Master    |        | KF19 Tool        |
| Turck BSFD 19  |        | Turck BKFD 19    |
| Male Connector | r      | Female Connector |
| Α              | >>     | A                |
| В              | >>     | B                |
| C              | >>     | C                |
| D              | >>     | D                |
| E              | >>     | E                |
| F              | >>     | F                |
| G              | >>     | G                |
| H              | >>     | H                |
|                | >>     |                  |
| K              | >>     | K                |
| L              | >>     | L                |
| M              | >>     | M                |
| N              | >>     | N                |
| P              | >>     | P                |
| R              | >>     | R                |
| S              | >>     | S                |
| T              | >>     | T                |
| U              | >>     | U                |
| O              | >>     | O                |
|                | GROUND |                  |