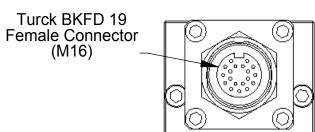

## KF19 Pin Out

| KF19 PIN Out   |        |                  |
|----------------|--------|------------------|
| KF19 Master    |        | KF19 Tool        |
| Turck BSFD 19  |        | Turck BKFD 19    |
| Male Connector | r      | Female Connector |
| Α              | >>     | A                |
| В              | >>     | B                |
| C              | >>     | C                |
| D              | >>     | D                |
| E              | >>     | E                |
| F              | >>     | F                |
| G              | >>     | G                |
| H              | >>     | H                |
|                | >>     |                  |
| K              | >>     | K                |
| L              | >>     | L                |
| M              | >>     | M                |
| N              | >>     | N                |
| P              | >>     | P                |
| R              | >>     | R                |
| S              | >>     | S                |
| T              | >>     | T                |
| U              | >>     | U                |
| O              | >>     | O                |
|                | GROUND |                  |