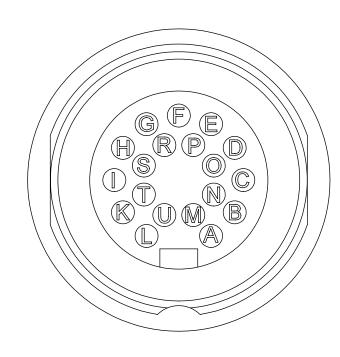

## Notes:

 Large views of connectors are 4:1 scale.
Pin "O" on the Turck connector is First-to-mate Last-to-break at the Tool Changer interface. This pin is recommended for use as ground.

## KF19 Pin Out

| KF19 PIN Out   |        |                  |
|----------------|--------|------------------|
| KF19 Master    |        | KF19 Tool        |
| Turck BSFD 19  |        | Turck BKFD 19    |
| Male Connector | r      | Female Connector |
| Α              | >>     | A                |
| В              | >>     | B                |
| C              | >>     | C                |
| D              | >>     | D                |
| E              | >>     | E                |
| F              | >>     | F                |
| G              | >>     | G                |
| H              | >>     | H                |
|                | >>     |                  |
| K              | >>     | K                |
| L              | >>     | L                |
| M              | >>     | M                |
| N              | >>     | N                |
| P              | >>     | P                |
| R              | >>     | R                |
| S              | >>     | S                |
| T              | >>     | T                |
| U              | >>     | U                |
| O              | >>     | O                |
|                | GROUND |                  |