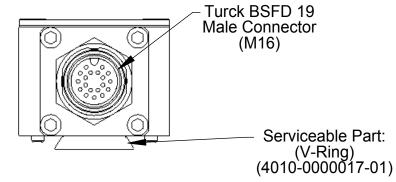

## Notes:

 Large views of connectors are 4:1 scale.
Pin "O" on the Turck connector is First-to-mate Last-to-break at the Tool Changer interface. This pin is recommended for use as ground.

## KF19 Pin Out

| KF19 PIN Out   |        |                  |
|----------------|--------|------------------|
| KF19 Master    |        | KF19 Tool        |
| Turck BSFD 19  |        | Turck BKFD 19    |
| Male Connector | r      | Female Connector |
| Α              | >>     | A                |
| В              | >>     | B                |
| C              | >>     | C                |
| D              | >>     | D                |
| E              | >>     | E                |
| F              | >>     | F                |
| G              | >>     | G                |
| H              | >>     | H                |
|                | >>     |                  |
| K              | >>     | K                |
| L              | >>     | L                |
| M              | >>     | M                |
| N              | >>     | N                |
| P              | >>     | P                |
| R              | >>     | R                |
| S              | >>     | S                |
| T              | >>     | T                |
| U              | >>     | U                |
| O              | >>     | O                |
|                | GROUND |                  |