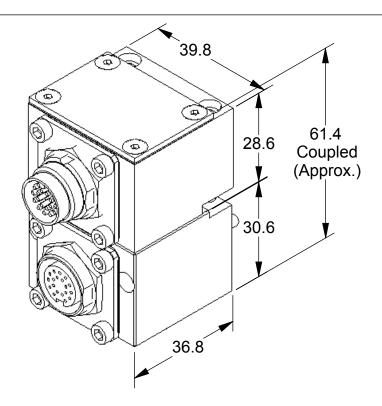

NOTES: UNLESS OTHERWISE SPECIFIED

DO NOT SCALE DRAWING. DRAWN IN SOLIDWORKS. ALL DIMENSIONS ARE IN MILLIMETERS.

1031 Goodworth Drive, Apex, NC 27539, USA Tel: +1.919.772.0115 Email: info@ati-ia.com Fax: +1.919.772.8259 www.ati-ia.com ISO 9001 Registered Company