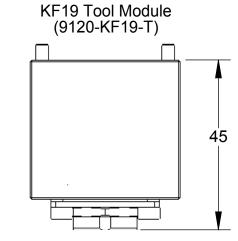

## KF19 Master Module (9120-KF19-M)

DRAWN BY: J. Williams 11/19/07 CHECKED BY: D Lawson 11/20/07 WEIGHT LBS: .45

ASSEMBLY REF:

KF19 Module Drawing

SCALE DRAWING NUMBER SIZE **B** 1:1 9630-20-KF19-01

PRODUCT RELEASE # 070927-2 DATE: SHEET 1 OF 1