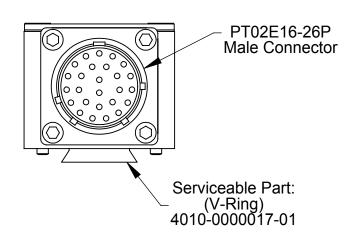

## K26 to K21 Pin Out

Face View PT02E16-26P Scale 2:1

Face View PT02E16-26S Scale 2:1

Ш

Switch View (After cover is removed)

NOTES: UNLESS OTHERWISE SPECIFIED.

DO NOT SCALE DRAWING. ALL DIMENSIONS ARE IN MILLIMETERS.

1031 Goodworth Drive, Apex, NC 27539, USA Tel: +1.919.772.0115 Email: info@ati-ia.com Fax: +1.919.772.8259 www.ati-ia.com ISO 9001 Registered Company