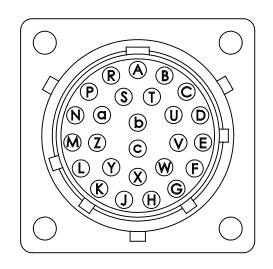

## K26 to K21 Pin Out

Face View PT02E16-26P Scale 2:1

K26 Master K21 Tool PT02E16-26P PT02E16-26S Male Connector Female Connector

DETAIL A SCALE 2 : 1 1) Pin "c" on the amphenol connectors is First-to-mate Last-to-break at the Tool Changer interface. This pin is recommended for use as ground