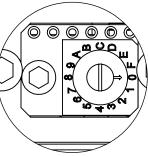

Face View PT02E16-26S Scale 2:1

Ш

Switch View (After cover is removed)

NOTES: UNLESS OTHERWISE SPECIFIED.

DO NOT SCALE DRAWING. ALL DIMENSIONS ARE IN MILLIMETERS.

1031 Goodworth Drive, Apex, NC 27539, USA Tel: +1.919.772.0115 Email: info@ati-ia.com Fax: +1.919.772.8259 www.ati-ia.com ISO 9001 Registered Company