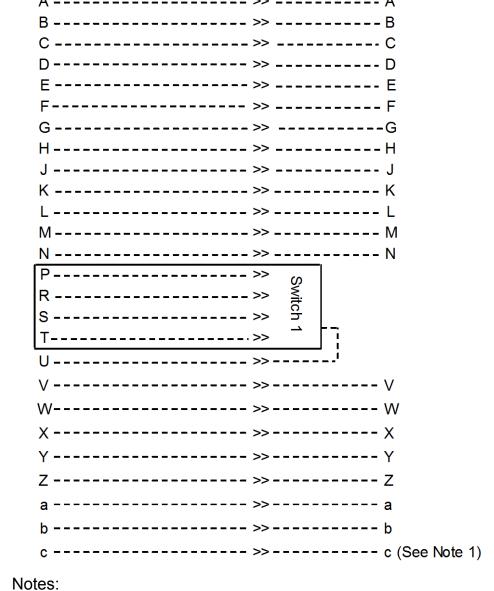

## Binary Output of Tool ID

| Switch    | Pin | Pin | Pin | Pin |
|-----------|-----|-----|-----|-----|
| Selection | Р   | S   | R   | Т   |
| 0         | 0   | 0   | 0   | 0   |
| 1         | 0   | 0   | 0   | 1   |
| 2         | 0   | 0   | 1   | 0   |
| 3         | 0   | 0   | 1   | 1   |
| 4         | 0   | 1   | 0   | 0   |
| 5         | 0   | 1   | 0   | 1   |
| 6         | 0   | 1   | 1   | 0   |
| 7         | 0   | 1   | 1   | 1   |
| 8         | 1   | 0   | 0   | 0   |
| 9         | 1   | 0   | 0   | 1   |
| Α         | 1   | 0   | 1   | 0   |
| В         | 1   | 0   | 1   | 1   |
| С         | 1   | 1   | 0   | 0   |
| D         | 1   | 1   | 0   | 1   |
| E         | 1   | 1   | 1   | 0   |
| F         | 1   | 1   | 1   | 1   |

K26 Master K21 Tool PT02E16-26P PT02E16-26S Male Connector Female Connector

DETAIL A SCALE 2 : 1 1) Pin "c" on the amphenol connectors is First-to-mate Last-to-break at the Tool Changer interface. This pin is recommended for use as ground