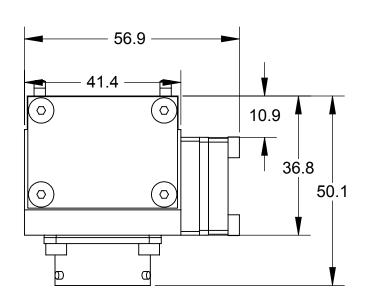

K26 Master Module (9120-K26-M)

DO NOT SCALE DRAWING. ALL DIMENSIONS ARE IN MILLIMETERS.

1031 Goodworth Drive, Apex, NC 27539, USA Tel: +1.919.772.0115 Email: info@ati-ia.com Fax: +1.919.772.8259 www.ati-ia.com ISO 9001 Registered Company

PROPERTY OF ATI INDUSTRIAL AUTOMATION, INC. NOT TO BE REPRODUCED IN ANY MANNER EXCEPT ON ORDER OR WITH PRIOR WRITTEN AUTHORIZATION OF ATI.

DRAWN BY: D. Swanson 8/31/09 CHECKED BY: D. Lawson 9/2/09

K26-M with K21-T Module Drawing DTM 9/2/09