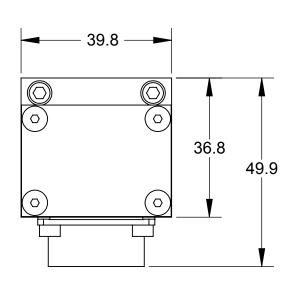

K26 Master Module (9120-K26-M)

DO NOT SCALE DRAWING. ALL DIMENSIONS ARE IN MILLIMETERS.

1031 Goodworth Drive, Apex, NC 27539, USA Tel: +1.919.772.0115 Email: info@ati-ia.com Fax: +1.919.772.8259 www.ati-ia.com ISO 9001 Registered Company

## K26 to K21 Pin Out

Face View PT02E16-26P Scale 2:1