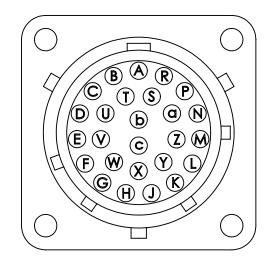

K26 Master K21 Tool PT02E16-26P PT02E16-26S Male Connector Female Connector

DETAIL A SCALE 2 : 1 1) Pin "c" on the amphenol connectors is First-to-mate Last-to-break at the Tool Changer interface. This pin is recommended for use as ground

Face View PT02E16-26S Scale 2:1

Ш

Switch View (After cover is removed)

NOTES: UNLESS OTHERWISE SPECIFIED.

DO NOT SCALE DRAWING. ALL DIMENSIONS ARE IN MILLIMETERS.

1031 Goodworth Drive, Apex, NC 27539, USA Tel: +1.919.772.0115 Email: info@ati-ia.com Fax: +1.919.772.8259 www.ati-ia.com ISO 9001 Registered Company