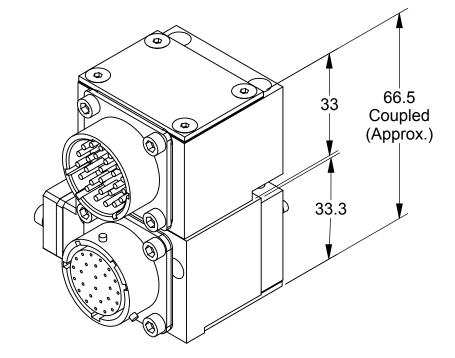

K26 Master K21 Tool PT02E16-26P PT02E16-26S Male Connector Female Connector

DETAIL A SCALE 2 : 1 1) Pin "c" on the amphenol connectors is First-to-mate Last-to-break at the Tool Changer interface. This pin is recommended for use as ground