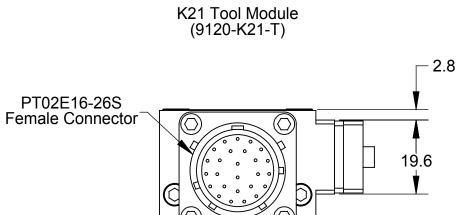

K26 Master K21 Tool PT02E16-26P PT02E16-26S Male Connector Female Connector

DETAIL A SCALE 2 : 1 1) Pin "c" on the amphenol connectors is First-to-mate Last-to-break at the Tool Changer interface. This pin is recommended for use as ground