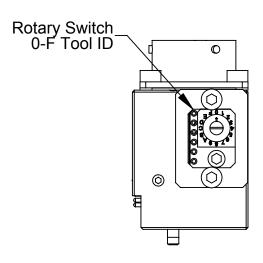

Binary Output of Tool ID

|           |     |     |     |     | -      |
|-----------|-----|-----|-----|-----|--------|
| Switch    | Pin | Pin | Pin | Pin |        |
| Selection | Ք   | S   | R   | Τ   | Switch |
| 0         | 0   | 0   | 0   | 0   |        |
| 1         | 0   | 0   | 0   | 1   |        |
| 2         | 0   | 0   | 1   | 0   |        |
| 3         | 0   | 0   | 1   | 1   |        |
| 4         | 0   | 1   | 0   | 0   |        |
| 5         | 0   | 1   | 0   | 1   |        |
| 6         | 0   | 1   | 1   | 0   |        |
| 7         | 0   | 1   | 1   | 1   |        |
| 8         | 1   | 0   | 0   | 0   |        |
| 9         | 1   | 0   | 0   | 1   |        |
| Α         | 1   | 0   | 1   | 0   |        |
| В         | 1   | 0   | 1   | 1   |        |
| С         | 1   | 1   | 0   | 0   |        |
| D         | 1   | 1   | 0   | 1   |        |
| E         | 1   | 1   | 1   | 0   |        |
| F         | 1   | 1   | 1   | 1   |        |