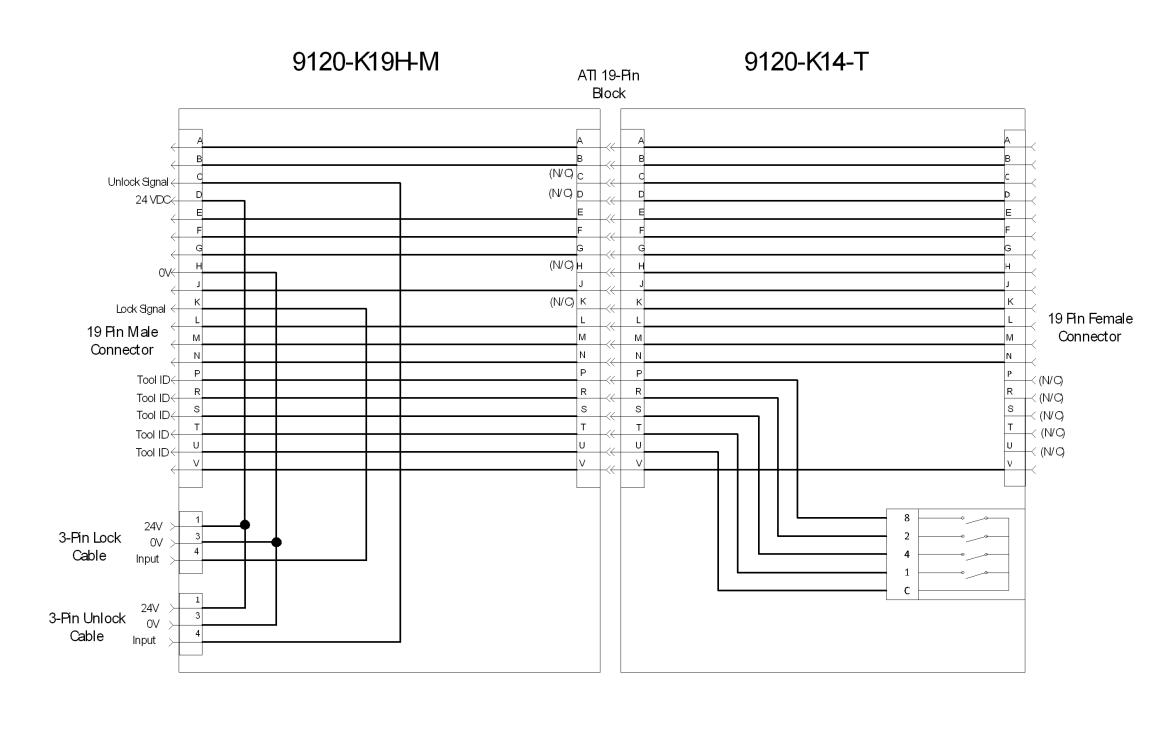

## Notes:

- 1. Pin "V" on ATI pin block is First-To-Mate and last-to-break contact,
- recommended as ground.
  2. Electrical Rating 50 VDC, 3A

PROJECT #

3rd ANGLE PROJECTION

1031 Goodworth Drive, Apex, NC 27539, USA Tel: +1.919.772.0115 Email: info@ati-ia.com Fax: +1.919.772.8259 www.ati-ia.com ISO 9001 Registered Company