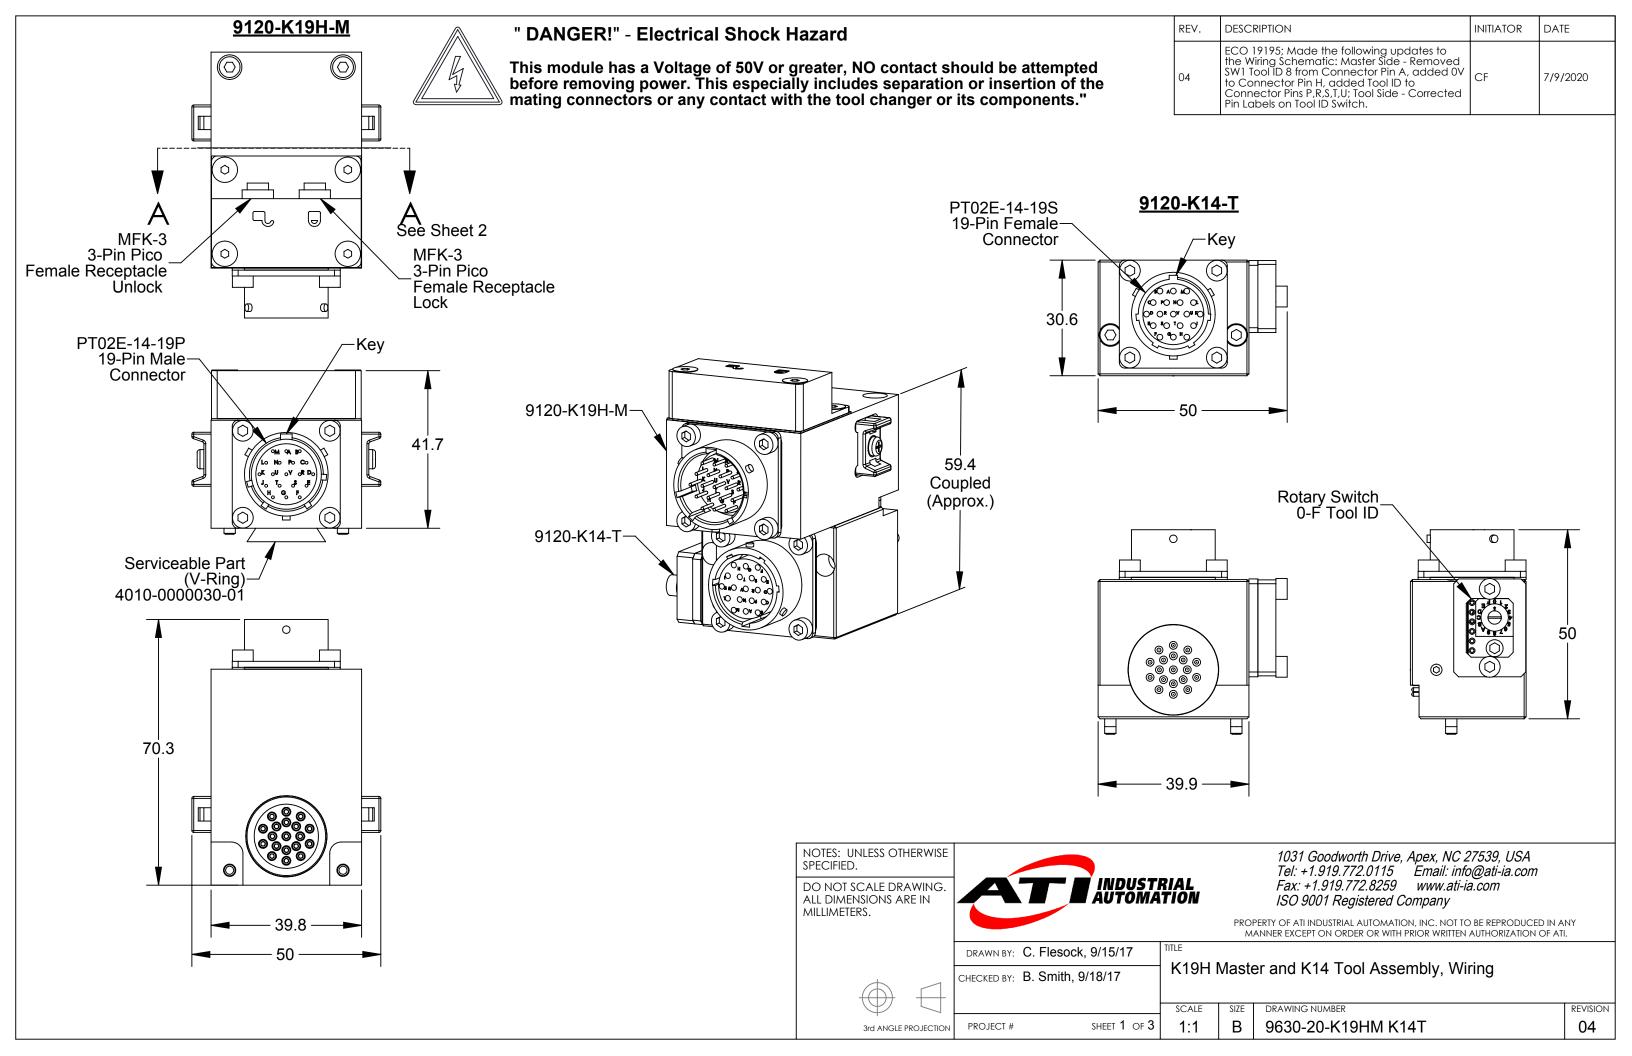

## Notes:

- 1. Pin "V" on ATI pin block is First-To-Mate and last-to-break contact,
- recommended as ground.
  2. Electrical Rating 50 VDC, 3A

PROJECT #

3rd ANGLE PROJECTION

1031 Goodworth Drive, Apex, NC 27539, USA Tel: +1.919.772.0115 Email: info@ati-ia.com Fax: +1.919.772.8259 www.ati-ia.com ISO 9001 Registered Company