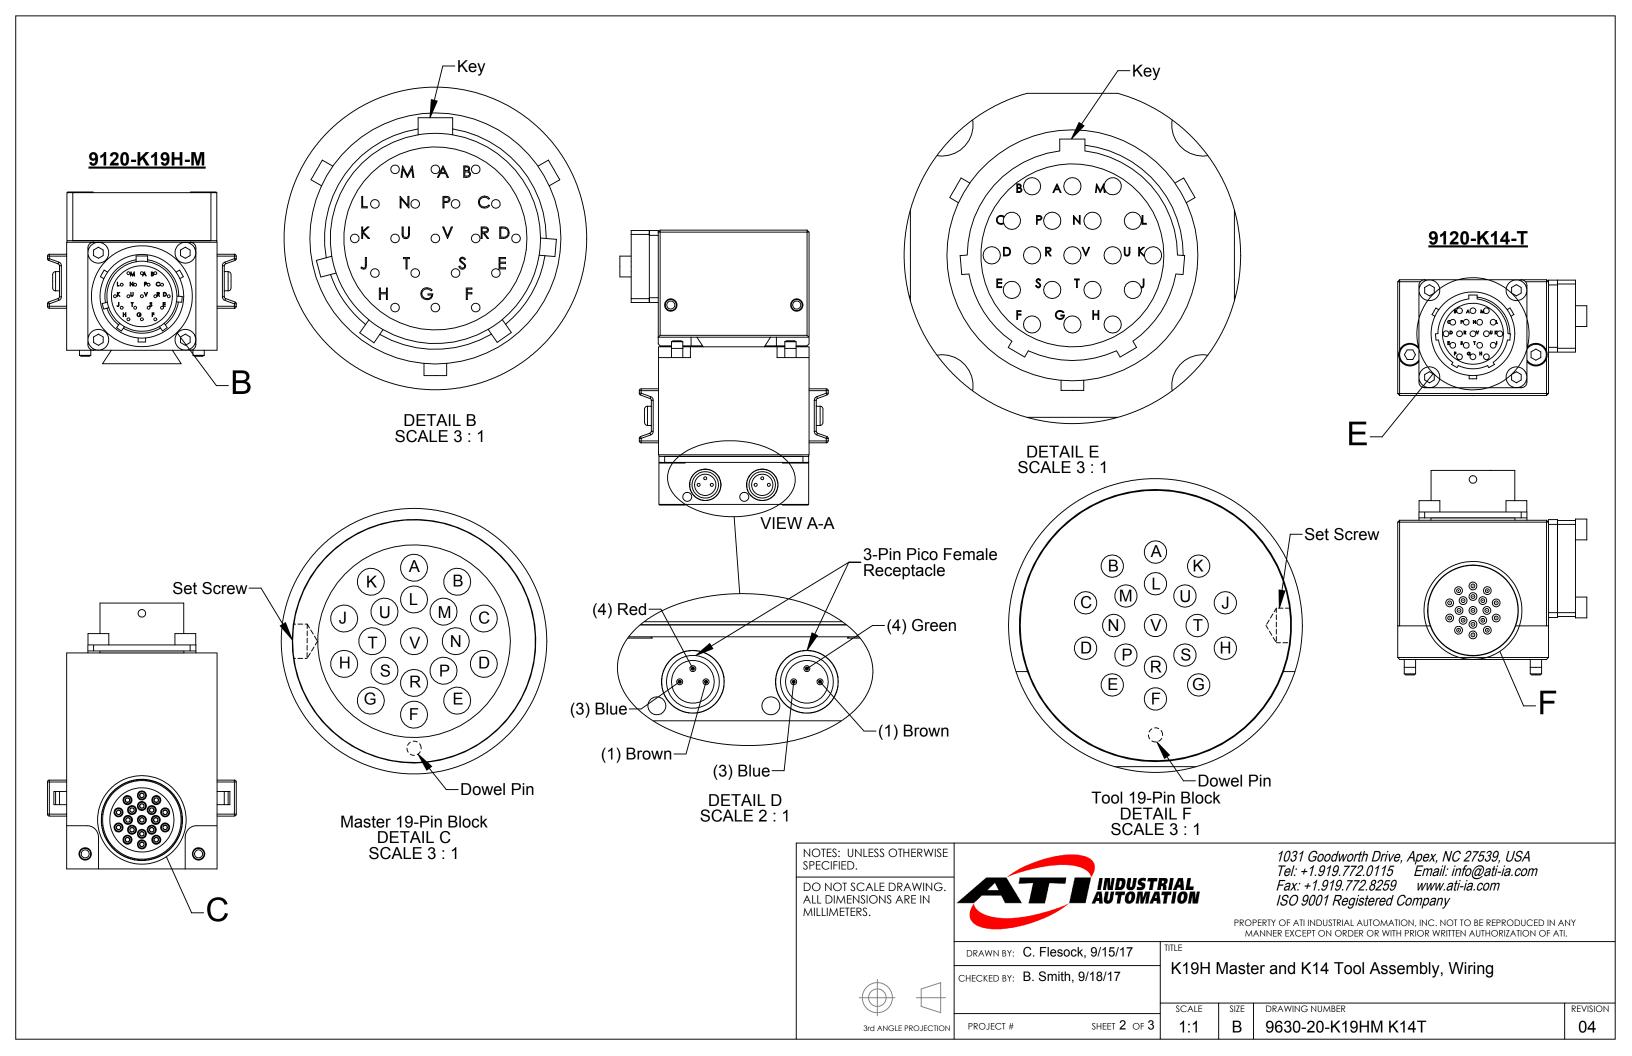

## Notes:

- 1. Pin "V" on ATI pin block is First-To-Mate and last-to-break contact,
- recommended as ground.
  2. Electrical Rating 50 VDC, 3A

PROJECT #

3rd ANGLE PROJECTION

1031 Goodworth Drive, Apex, NC 27539, USA Tel: +1.919.772.0115 Email: info@ati-ia.com Fax: +1.919.772.8259 www.ati-ia.com ISO 9001 Registered Company