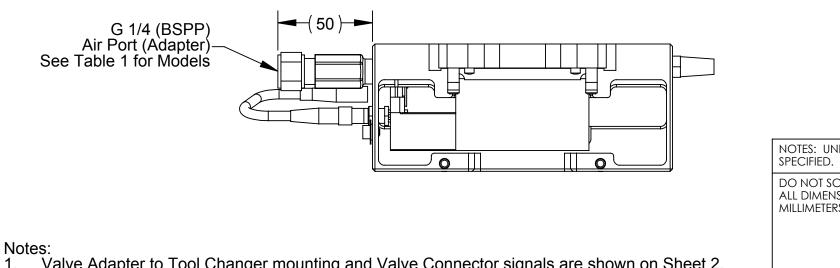

- 1. 2. 3.
- Valve Adapter to Tool Changer mounting and Valve Connector signals are shown on Sheet 2. Pneumatic and Electrical Schematic are shown on Sheet 3. Other models are covered in the 9620-20-C-Jxx Valve adapter with a Single Solenoid manual.

| Table 2: Valve Connector Signals                                                                                                                                                                                                                                                                                |                      |                          |  |  |
|-----------------------------------------------------------------------------------------------------------------------------------------------------------------------------------------------------------------------------------------------------------------------------------------------------------------|----------------------|--------------------------|--|--|
| Pin                                                                                                                                                                                                                                                                                                             | Signal               | Wire                     |  |  |
| 1                                                                                                                                                                                                                                                                                                               | Unlatch (+19-29 VDC) | Brown                    |  |  |
| 3                                                                                                                                                                                                                                                                                                               | 0 VDC                | Blue                     |  |  |
| 4                                                                                                                                                                                                                                                                                                               | Latch (Not Used)     | Black                    |  |  |
| -xxx-M Control/Signal Module<br>e Connector<br>3-Pin Female<br>e Not Shown (See Table 2)                                                                                                                                                                                                                        |                      |                          |  |  |
|                                                                                                                                                                                                                                                                                                                 | QC-:<br>Refe         | 310 (Shown for<br>rence) |  |  |
| The 9120-C-3PM-3PF-0016 Cable<br>supplied with the valve adapter.<br>9121-JC3-M (Shown)                                                                                                                                                                                                                         |                      |                          |  |  |
| 1031 Goodworth Drive, Apex, NC 27539, USA<br>Tel: +1.919.772.0115 Email: info@ati-ia.com<br>Fax: +1.919.772.8259 www.ati-ia.com<br>ISO 9001 Registered Company<br>PROPERTY OF ATI INDUSTRIAL AUTOMATION, INC. NOT TO BE REPRODUCED IN ANY<br>MANNER EXCEPT ON ORDER OR WITH PRIOR WRITTEN AUTHORIZATION OF ATI. |                      |                          |  |  |
|                                                                                                                                                                                                                                                                                                                 |                      |                          |  |  |