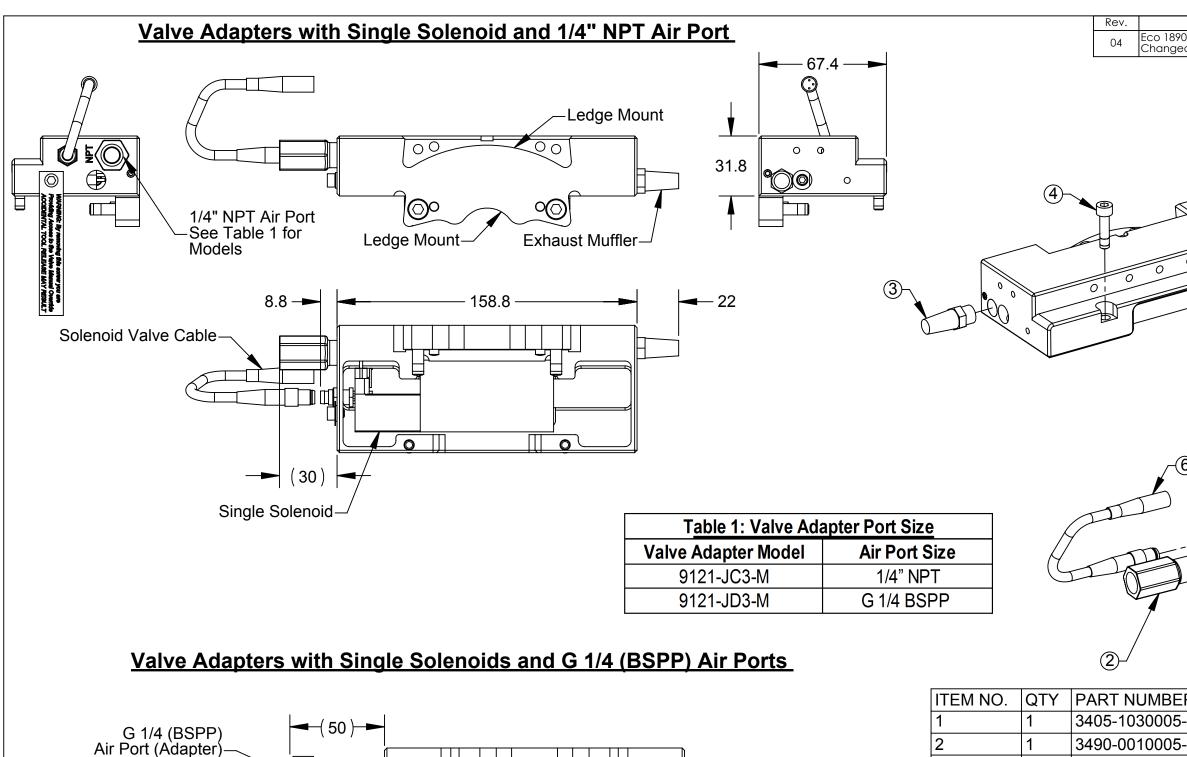

- 1. 2. 3.
- Valve Adapter to Tool Changer mounting and Valve Connector signals are shown on Sheet 2. Pneumatic and Electrical Schematic are shown on Sheet 3. Other models are covered in the 9620-20-C-Jxx Valve adapter with a Single Solenoid manual.

|                                                         |               | QII       |                            |                     |
|---------------------------------------------------------|---------------|-----------|----------------------------|---------------------|
|                                                         | 1             | 1         | 3405-103                   | 0005-01             |
|                                                         | 2             | 1         | 3490-001                   | 0005-0 <sup>-</sup> |
|                                                         | 3             | 1         | 3490-1010                  | 0002-00             |
|                                                         | 4             | 2         | 3500-1064                  | 4020-15             |
|                                                         | 5             | 2         | 3500-106                   | 6020-15             |
|                                                         | 6             | 1         | 9120-C-3                   | PM-3PF              |
| VLESS OTHERWISI<br>CALE DRAWING<br>ISIONS ARE IN<br>RS. |               |           | INDUST<br>AUTOMA           | TION                |
|                                                         | DRAWN BY: J   | . Handy,  | 1/7/16                     |                     |
| $ \bigcirc                                   $          | CHECKED BY: V | / Berroca | al, 9/9/16                 | QC-3′               |
| $\forall$ $\lor$                                        |               |           |                            | SCALE               |
| 3rd ANGLE PROJECTIO                                     | N PROJECT #   |           | sheet <b>1</b> of <b>3</b> | 1:2                 |

|                                       |                                                | Description                                                                                                                                                                               | Initiator                                                                                      | D                      | ate                   |
|---------------------------------------|------------------------------------------------|-------------------------------------------------------------------------------------------------------------------------------------------------------------------------------------------|------------------------------------------------------------------------------------------------|------------------------|-----------------------|
| 1; A<br>d Dir                         | dded A<br>n 14 to                              | Air Filter 3490-0010005-01.<br>(50). Added Dim (30).                                                                                                                                      | CF                                                                                             | 4/2/                   | /2020                 |
|                                       |                                                |                                                                                                                                                                                           |                                                                                                |                        | 3                     |
| २                                     |                                                | DESCRIPTION                                                                                                                                                                               |                                                                                                |                        |                       |
| 01                                    |                                                | Fitting, Adapter, 1/4N                                                                                                                                                                    | NPT to G1/4                                                                                    |                        |                       |
| 01                                    | Air Filter, 1/4 NPT Male X 1/4 NPT Female      |                                                                                                                                                                                           |                                                                                                | nale                   |                       |
| 00                                    |                                                |                                                                                                                                                                                           |                                                                                                |                        |                       |
|                                       | 15A M5-0.8 x 20mm SHCS, Blue, Pre-Applied      |                                                                                                                                                                                           |                                                                                                | ed                     |                       |
| -                                     | 15A M6-1 x 20mm SHCS, Blue, Pre-Applied        |                                                                                                                                                                                           |                                                                                                |                        |                       |
| PF-                                   | PF-0016 3-Pin Pico Extension Cable, 0.16m Long |                                                                                                                                                                                           |                                                                                                | 3                      |                       |
| .31                                   | M                                              | 1031 Goodworth Drive, Apr<br>Tel: +1.919.772.0115 Ei<br>Fax: +1.919.772.8259 w<br>ISO 9001 Registered Com<br>PERTY OF ATI INDUSTRIAL AUTOMATION, IN<br>ANNER EXCEPT ON ORDER OR WITH PRIO | mail: info@ati-ia.co<br>ww.ati-ia.com<br>pany<br>NC. NOT TO BE REPROD<br>R WRITTEN AUTHORIZATI | <i>OM</i><br>UCED IN A |                       |
| 310 Valve Adapters w/ Single Solenoid |                                                |                                                                                                                                                                                           |                                                                                                |                        |                       |
| E                                     | size<br>B                                      | DRAWING NUMBER<br>9630-20-Jxx Single Sc                                                                                                                                                   | plenoid for QC                                                                                 | -310                   | revision<br><b>04</b> |