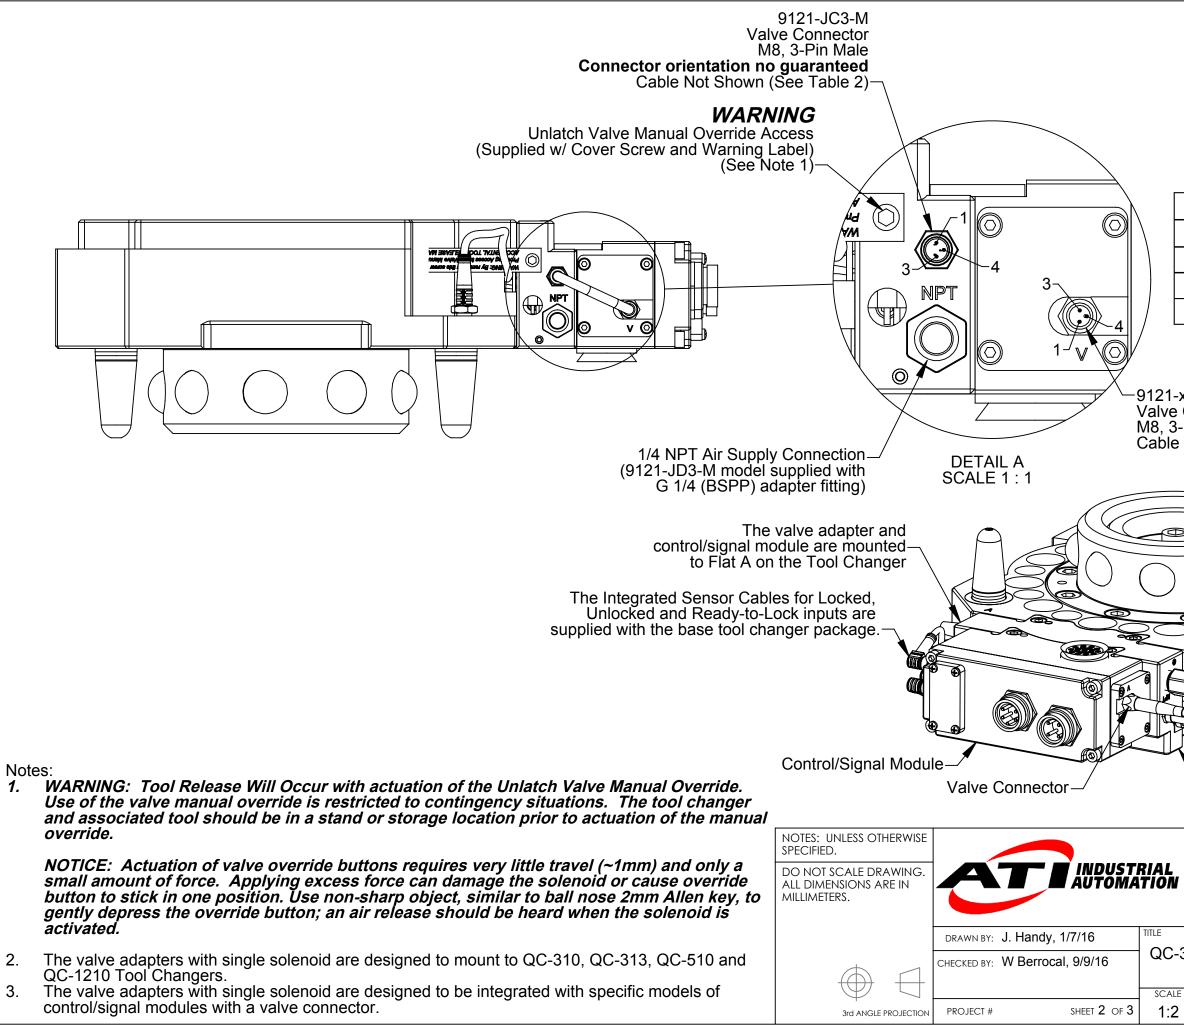

- 1. 2. 3.
- Valve Adapter to Tool Changer mounting and Valve Connector signals are shown on Sheet 2. Pneumatic and Electrical Schematic are shown on Sheet 3. Other models are covered in the 9620-20-C-Jxx Valve adapter with a Single Solenoid manual.