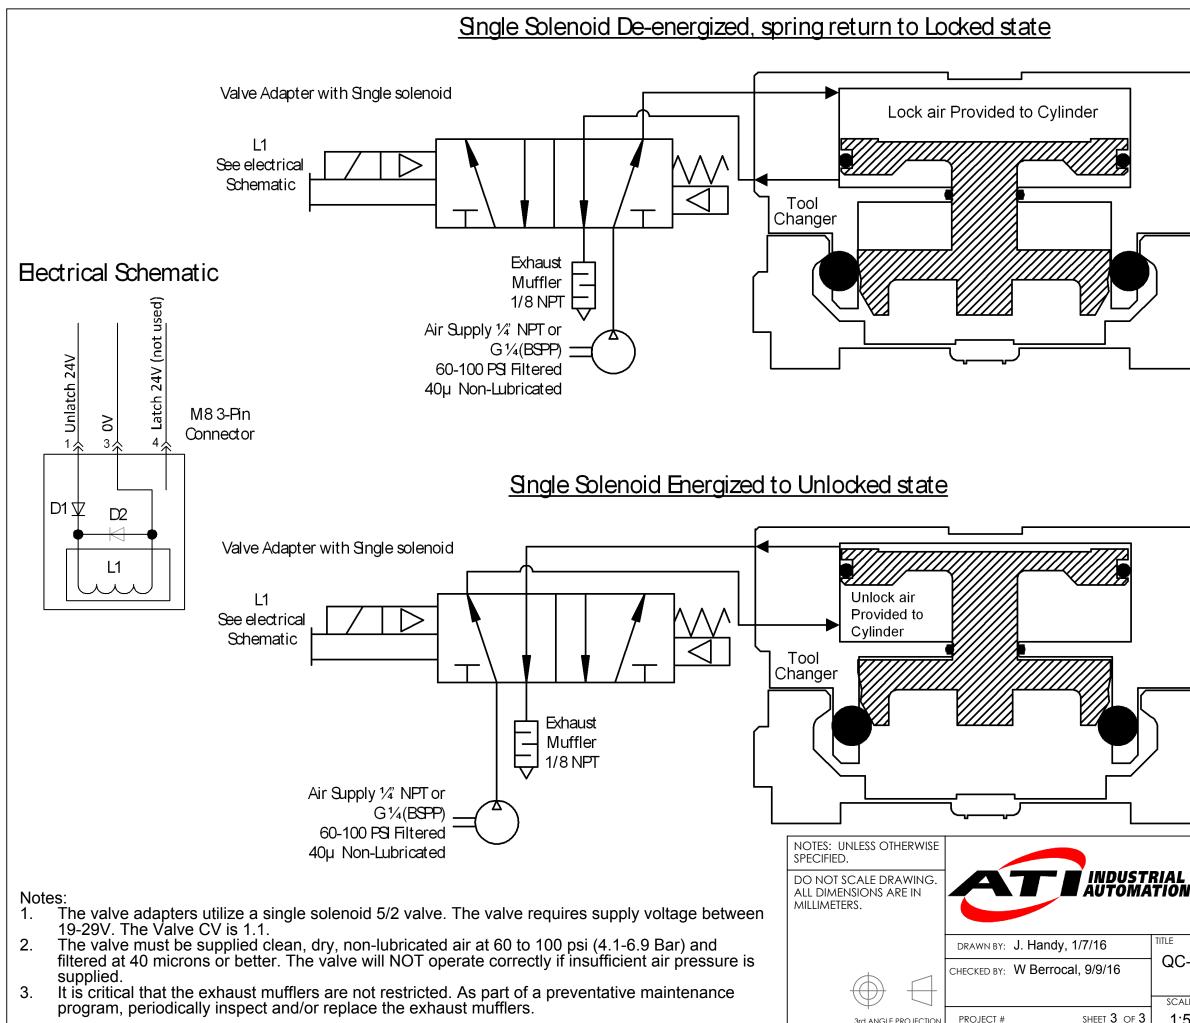

9630-20-Jxx Single Solenoid for QC-210

04

3rd ANGLE PROJECTION

| AL<br>ION |                                                                                                                                               |      | 1031 Goodworth Drive, Apex, NC 27539, USA<br>Tel: +1.919.772.0115 Email: info@ati-ia.com<br>Fax: +1.919.772.8259 www.ati-ia.com<br>ISO 9001 Registered Company |          |  |  |  |
|-----------|-----------------------------------------------------------------------------------------------------------------------------------------------|------|----------------------------------------------------------------------------------------------------------------------------------------------------------------|----------|--|--|--|
|           | PROPERTY OF ATI INDUSTRIAL AUTOMATION, INC. NOT TO BE REPRODUCED IN ANY<br>MANNER EXCEPT ON ORDER OR WITH PRIOR WRITTEN AUTHORIZATION OF ATI. |      |                                                                                                                                                                |          |  |  |  |
| QC-2      | 210                                                                                                                                           | Val  | ve Adapters w/ Single Solenoid                                                                                                                                 |          |  |  |  |
| SCALE     |                                                                                                                                               | SIZE | DRAWING NUMBER                                                                                                                                                 | REVISION |  |  |  |
| 1:5       |                                                                                                                                               | В    | 9630-20-Jxx Single Solenoid for QC-210                                                                                                                         | 04       |  |  |  |