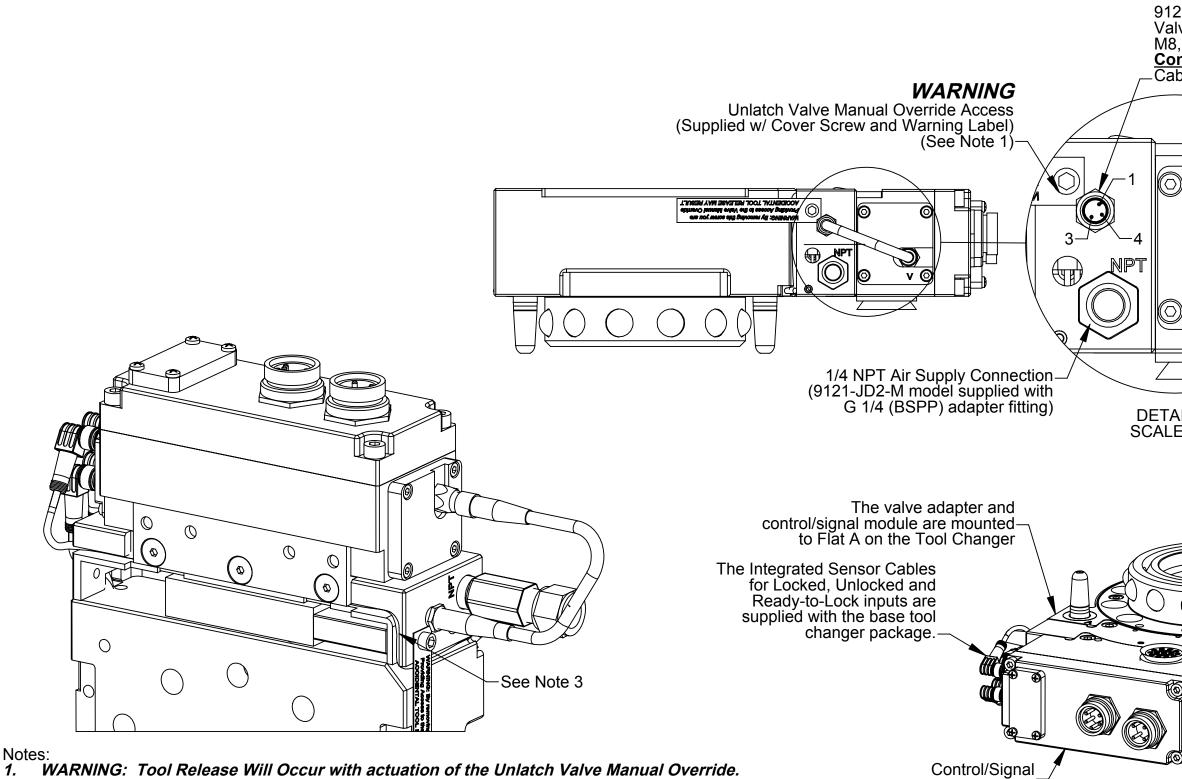

- Use of the valve manual override is restricted to contingency situations. The tool changer and associated tool should be in a stand or storage location prior to actuation of the manual override.

NOTICE: Actuation of valve override buttons requires very little travel (~1mm) and only a small amount of force. Applying excess force can damage the solenoid or cause override button to stick in one position. Use non-sharp object, similar to ball nose 2mm Allen key, to gently depress the override button; an air release should be heard when the solenoid is activated.

- The valve adapters with single solenoid are designed to mount to QC-113, QC-210, QC-213 Tool 2.
- Changers and GL6L and GL7L Utility Couplers. The valve adapters with single solenoid are designed to be integrated with specific models of control/signal modules with a valve connector. The Valve Adapter provides routing for the ready to 3. lock sensor cable from the Tool Changer or Utility Coupler to the control/signal module.

В

Module

| 21-JC2-M<br>alve Connector<br>8, 3-Pin Male<br><u>onnector orientation NOT guaranteed</u><br>able Not Shown (See Table 2)                                                                                                                                                                                       |  |  |  |  |  |  |  |  |
|-----------------------------------------------------------------------------------------------------------------------------------------------------------------------------------------------------------------------------------------------------------------------------------------------------------------|--|--|--|--|--|--|--|--|
| Table 2: Valve Connector Signals   Pin Signal Wire   1 Unlatch (+19-29 VDC) Brown   3 0 VDC Blue   4 Latch (Not Used) Black                                                                                                                                                                                     |  |  |  |  |  |  |  |  |
| Valve Connector<br>M8, 3-Pin Female<br>Cable Not Shown (See Table 2)<br>E 1 : 1                                                                                                                                                                                                                                 |  |  |  |  |  |  |  |  |
| QC-210<br>(Shown for Reference)                                                                                                                                                                                                                                                                                 |  |  |  |  |  |  |  |  |
| The 9120-C-3PM-3PF-0016<br>Cable supplied with the valve<br>adapter.<br>9121-JC2-M (Shown)<br>Valve Connector                                                                                                                                                                                                   |  |  |  |  |  |  |  |  |
| 1031 Goodworth Drive, Apex, NC 27539, USA<br>Tel: +1.919.772.0115 Email: info@ati-ia.com<br>Fax: +1.919.772.8259 www.ati-ia.com<br>ISO 9001 Registered Company<br>PROPERTY OF ATI INDUSTRIAL AUTOMATION, INC. NOT TO BE REPRODUCED IN ANY<br>MANNER EXCEPT ON ORDER OR WITH PRIOR WRITTEN AUTHORIZATION OF ATI. |  |  |  |  |  |  |  |  |
| 2-210 Valve Adapters w/ Single Solenoid                                                                                                                                                                                                                                                                         |  |  |  |  |  |  |  |  |