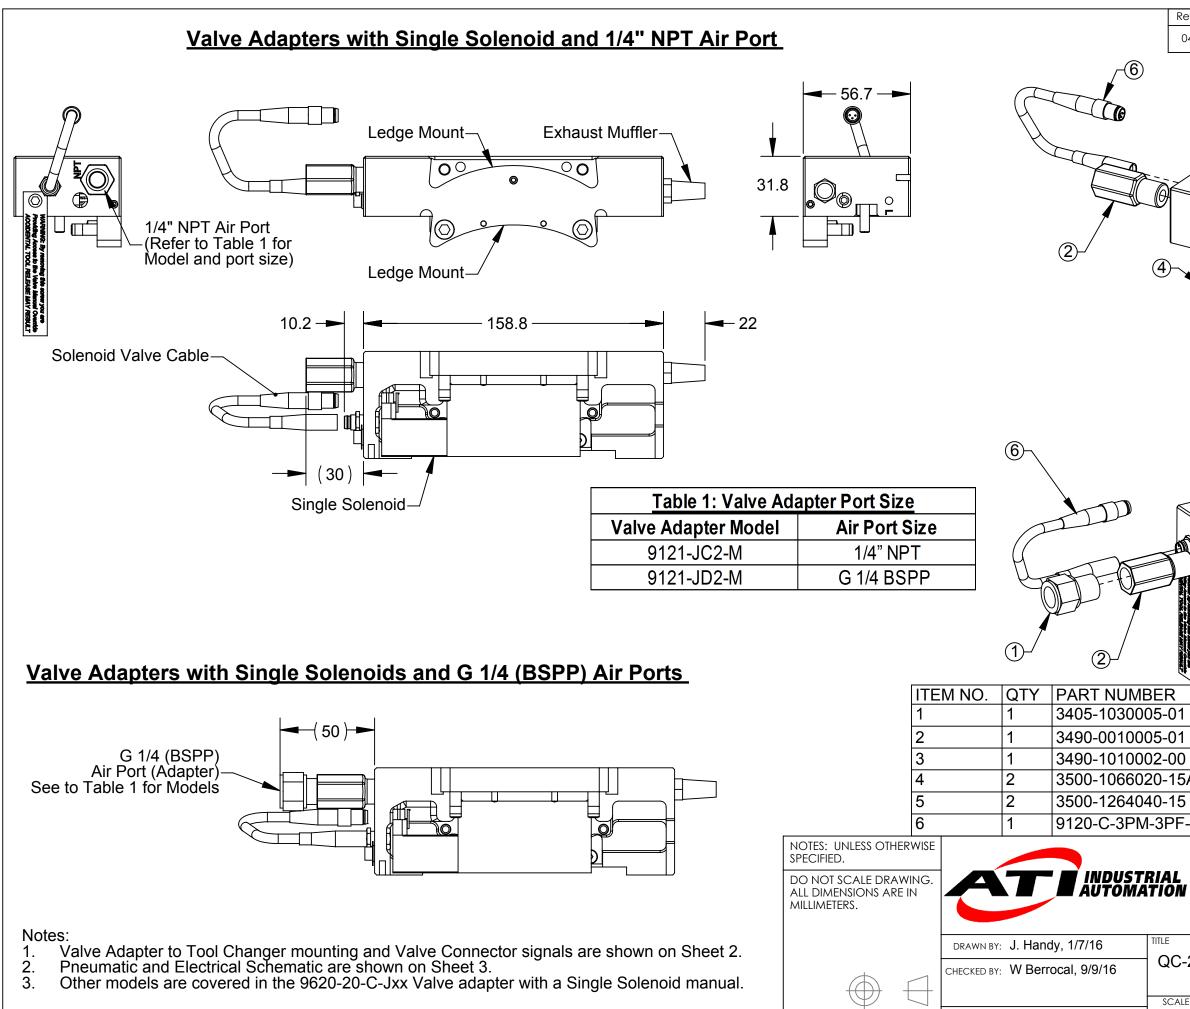

PROJECT #

3rd ANGLE PROJECTION

SHEET 1 OF 3

|                                                                                                                                                                                                                                                                                     |                | -      |                                                                                 |             |           |  |  |  |
|-------------------------------------------------------------------------------------------------------------------------------------------------------------------------------------------------------------------------------------------------------------------------------------|----------------|--------|---------------------------------------------------------------------------------|-------------|-----------|--|--|--|
|                                                                                                                                                                                                                                                                                     | Rev.           |        | Description                                                                     | Initiator   | Date      |  |  |  |
|                                                                                                                                                                                                                                                                                     | 04             | Eco 18 | 8899; Added Air Filter 3490-0010005-01. Changed<br>4.3 to (50). Added Dim (30). | CF          | 4/14/2020 |  |  |  |
| L                                                                                                                                                                                                                                                                                   |                |        |                                                                                 | I           |           |  |  |  |
|                                                                                                                                                                                                                                                                                     |                |        |                                                                                 |             | )<br>3    |  |  |  |
| EF                                                                                                                                                                                                                                                                                  | 2              |        | DESCRIPTION                                                                     |             |           |  |  |  |
|                                                                                                                                                                                                                                                                                     | <u>,</u><br>01 |        | Fitting, Adapter, 1/4NPT to G1/4                                                |             |           |  |  |  |
|                                                                                                                                                                                                                                                                                     | )1             |        |                                                                                 | [ Eama      |           |  |  |  |
|                                                                                                                                                                                                                                                                                     |                |        | Air Filter, 1/4 NPT Male X 1/4 NPT                                              | геша        |           |  |  |  |
|                                                                                                                                                                                                                                                                                     | 20             |        | Conical Breather 1/8 NPT                                                        | ر.<br>ان ما |           |  |  |  |
|                                                                                                                                                                                                                                                                                     | 15A            |        | M6-1 x 20mm SHCS, Blue, Pre-Ap                                                  | •           |           |  |  |  |
|                                                                                                                                                                                                                                                                                     | 15             |        | M5 x 40mm SFHCS, Blue Dyed Magni-565                                            |             |           |  |  |  |
| 3F                                                                                                                                                                                                                                                                                  | PF-00          | )16    | 3-Pin Pico Extension Cable, 0.16m                                               | Long        |           |  |  |  |
| 1031 Goodworth Drive, Apex, NC 27539, USA   Tel: +1.919.772.0115 Email: info@ati-ia.com   Fax: +1.919.772.8259 www.ati-ia.com   ION   PROPERTY OF ATI INDUSTRIAL AUTOMATION, INC. NOT TO BE REPRODUCED IN ANY<br>MANNER EXCEPT ON ORDER OR WITH PRIOR WRITTEN AUTHORIZATION OF ATI. |                |        |                                                                                 |             |           |  |  |  |
| QC-210 Valve Adapters w/ Single Solenoid                                                                                                                                                                                                                                            |                |        |                                                                                 |             |           |  |  |  |
|                                                                                                                                                                                                                                                                                     | CALE           | SIZE   | DRAWING NUMBER                                                                  | 0.040       |           |  |  |  |
| 1                                                                                                                                                                                                                                                                                   | :2             | В      | 9630-20-Jxx Single Solenoid for C                                               | 20-210      | 04        |  |  |  |

- The valve adapters with single solenoid are designed to mount to QC-113, QC-210, QC-213 Tool 2.
- Changers and GL6L and GL7L Utility Couplers. The valve adapters with single solenoid are designed to be integrated with specific models of control/signal modules with a valve connector. The Valve Adapter provides routing for the ready to 3. lock sensor cable from the Tool Changer or Utility Coupler to the control/signal module.