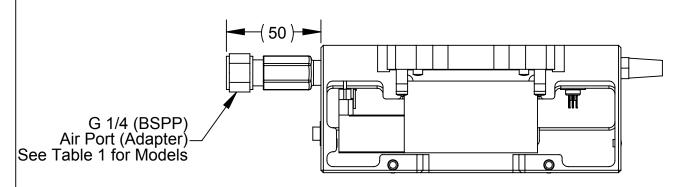

## Valve Adapters with Single Solenoids and G 1/4 (BSPP) Air Ports

| Table 1: Valve Adapter Port Size |                   |  |  |  |
|----------------------------------|-------------------|--|--|--|
| Valve Adapter Mod                | lel Air Port Size |  |  |  |
| 9121-JR3-M                       | 1/4" NPT          |  |  |  |
| 9121-JS3-M                       | G 1/4 BSPP        |  |  |  |
| 9121-JP7-M                       | Rc 1/4 BSPT       |  |  |  |