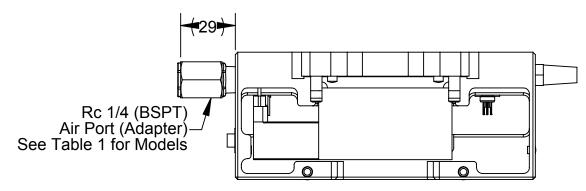

## Valve Adapters with Single Solenoids and G 1/4 (BSPP) Air Ports

| Table 1: Valve Adapter Port Size |                   |  |  |  |
|----------------------------------|-------------------|--|--|--|
| Valve Adapter Mod                | lel Air Port Size |  |  |  |
| 9121-JR3-M                       | 1/4" NPT          |  |  |  |
| 9121-JS3-M                       | G 1/4 BSPP        |  |  |  |
| 9121-JP7-M                       | Rc 1/4 BSPT       |  |  |  |

## Valve Adapters with Single Solenoids and Rc 1/4 (BSPT) Air Ports

- Valve Adapter to Tool Changer mounting is shown on Sheet 2. Pneumatic and Electrical Schematic are shown on Sheet 3.
- Other models are covered in the 9620-20-C-Jxx Valve adapter with a Single Solenoid and Valve Pass Through manual.