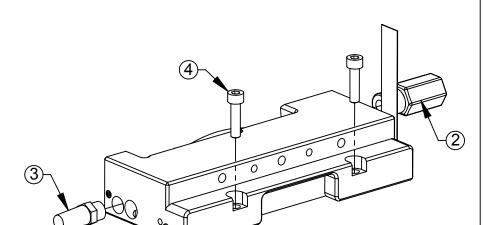

| ITEM NO. | QTY | PART NUMBER      | DESCRIPTION                               |
|----------|-----|------------------|-------------------------------------------|
| 1        | 1   | 3405-1030005-01  | Fitting, Adapter, 1/4NPT to G1/4          |
| 1        | 1   | 3405-1030008-01  | Adapter, 1/4 NPT Male x Rc 1/4 Female     |
| 2        | 1   | 3490-0010005-01  | Air Filter, 1/4 NPT Male X 1/4 NPT Female |
| 3        | 1   | 3490-1010002-00  | Conical Breather 1/8 NPT                  |
| 4        | 2   | 3500-1064020-15  | M5-0.8 x 20mm SHCS, Blue                  |
| 5        | 2   | 3500-1066020-15A | M6-1 x 20mm SHCS, Blue, Pre-Applied       |

activated.

The valve adapters with single solenoid are designed to mount to QC-310, QC-313, QC-510 and

QC-1210 Tool Changers.

The valve adapters with single solenoid and valve pass through are designed to be integrated with specific models of control/signal modules with an integrated valve connector. The Valve Adapter provides routing for the ready to lock sensor cable from the Tool Changer or Utility Coupler to the control/signal module.