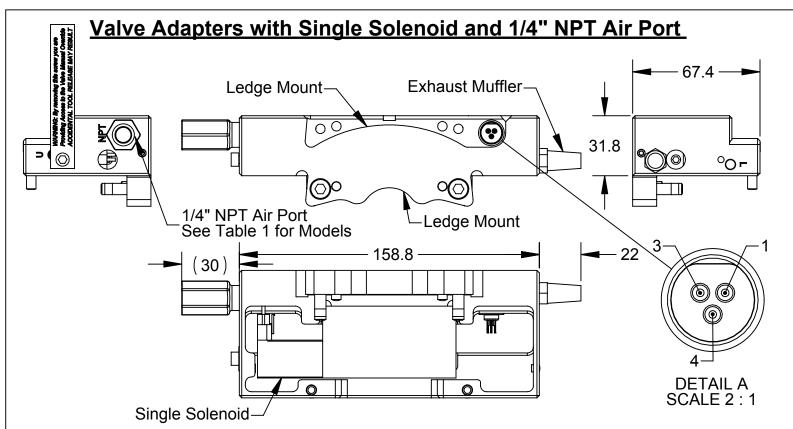

## Valve Adapters with Single Solenoids and G 1/4 (BSPP) Air Ports

| Table 1: Valve Adapter Port Size |                   |  |  |  |
|----------------------------------|-------------------|--|--|--|
| Valve Adapter Mod                | lel Air Port Size |  |  |  |
| 9121-JR3-M                       | 1/4" NPT          |  |  |  |
| 9121-JS3-M                       | G 1/4 BSPP        |  |  |  |
| 9121-JP7-M                       | Rc 1/4 BSPT       |  |  |  |

| Table 2: 3-Pin Valve Pin Block Signals |                      |       |  |  |
|----------------------------------------|----------------------|-------|--|--|
| Pin                                    | Signal               | Wire  |  |  |
| 1                                      | Unlatch (+19-29 VDC) | Brown |  |  |
| 3                                      | 0 VDC                | Blue  |  |  |
| 4                                      | Latch (Not Used)     | Black |  |  |

## Valve Adapters with Single Solenoids and Rc 1/4 (BSPT) Air Ports

- Valve Adapter to Tool Changer mounting is shown on Sheet 2. Pneumatic and Electrical Schematic are shown on Sheet 3.
- Other models are covered in the 9620-20-C-Jxx Valve adapter with a Single Solenoid and Valve Pass Through manual.