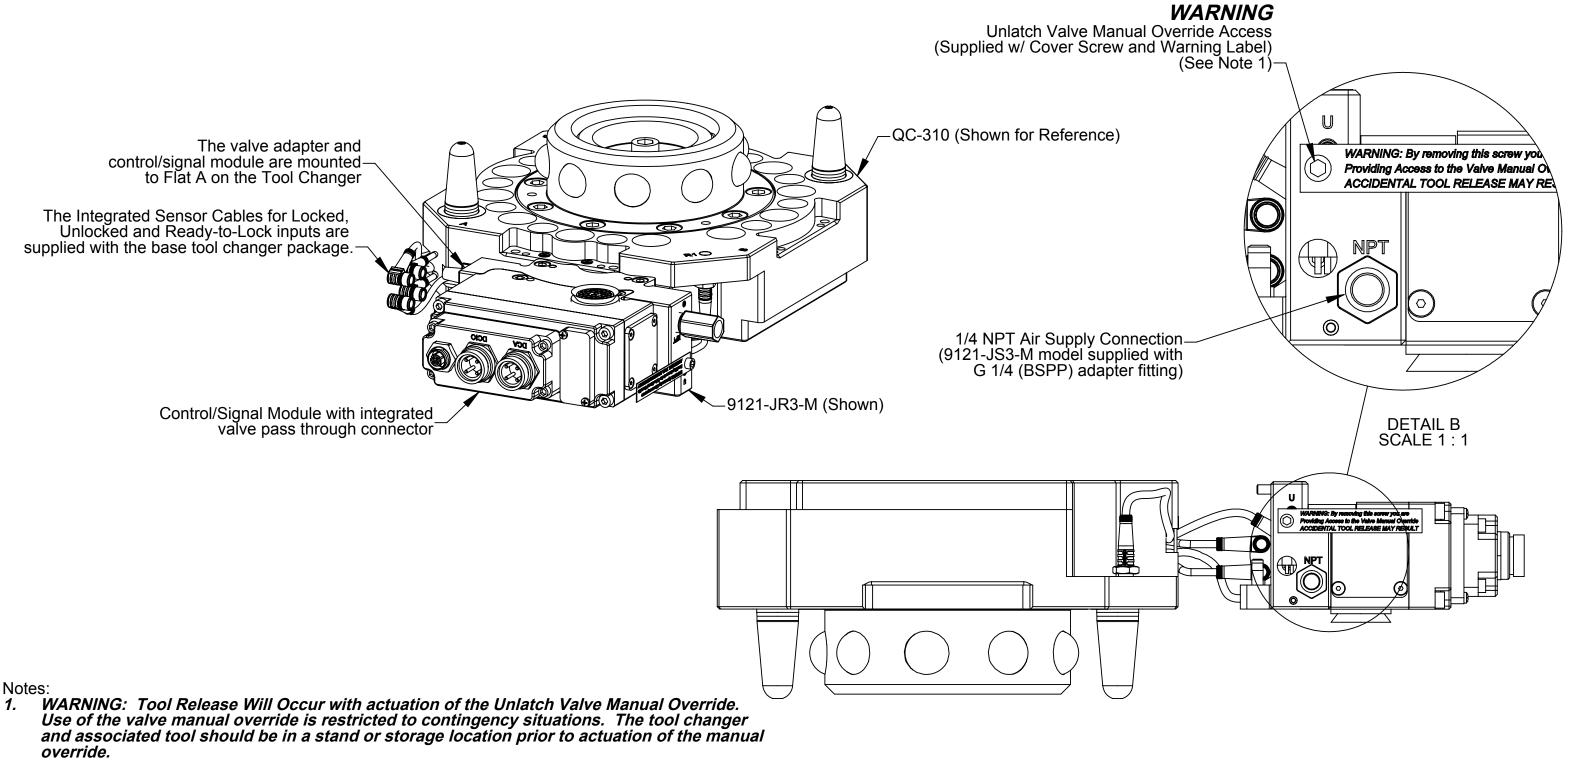

QC-310 Valve Adapter with Single Solenoid, Valve Pass Through

SCALE DRAWING NUMBER SHEET 1 OF 3 1:2

9630-20-Jxx Sing Sol Pas Thru QC310

04

REVISION

NOTICE: Actuation of valve override buttons requires very little travel (~1mm) and only a small amount of force. Applying excess force can damage the solenoid or cause override button to stick in one position. Use non-sharp object, similar to ball nose 2mm Allen key, to gently depress the override button; an air release should be heard when the solenoid is

activated.

The valve adapters with single solenoid are designed to mount to QC-310, QC-313, QC-510 and

QC-1210 Tool Changers.

The valve adapters with single solenoid and valve pass through are designed to be integrated with specific models of control/signal modules with an integrated valve connector. The Valve Adapter provides routing for the ready to lock sensor cable from the Tool Changer or Utility Coupler to the control/signal module.

1031 Goodworth Drive, Apex, NC 27539, USA Tel: +1.919.772.0115 Email: info@ati-ia.com Fax: +1.919.772.8259 www.ati-ia.com ISO 9001 Registered Company

PROPERTY OF ATI INDUSTRIAL AUTOMATION, INC. NOT TO BE REPRODUCED IN ANY MANNER EXCEPT ON ORDER OR WITH PRIOR WRITTEN AUTHORIZATION OF ATI.

3rd ANGLE PROJECTION

QC-310 Valve Adapter with Single Solenoid, Valve Pass Through

SCALE DRAWING NUMBER SHEET 2 OF 3 1:2 9630-20-Jxx Sing Sol Pas Thru QC310 PROJECT #

04

REVISION