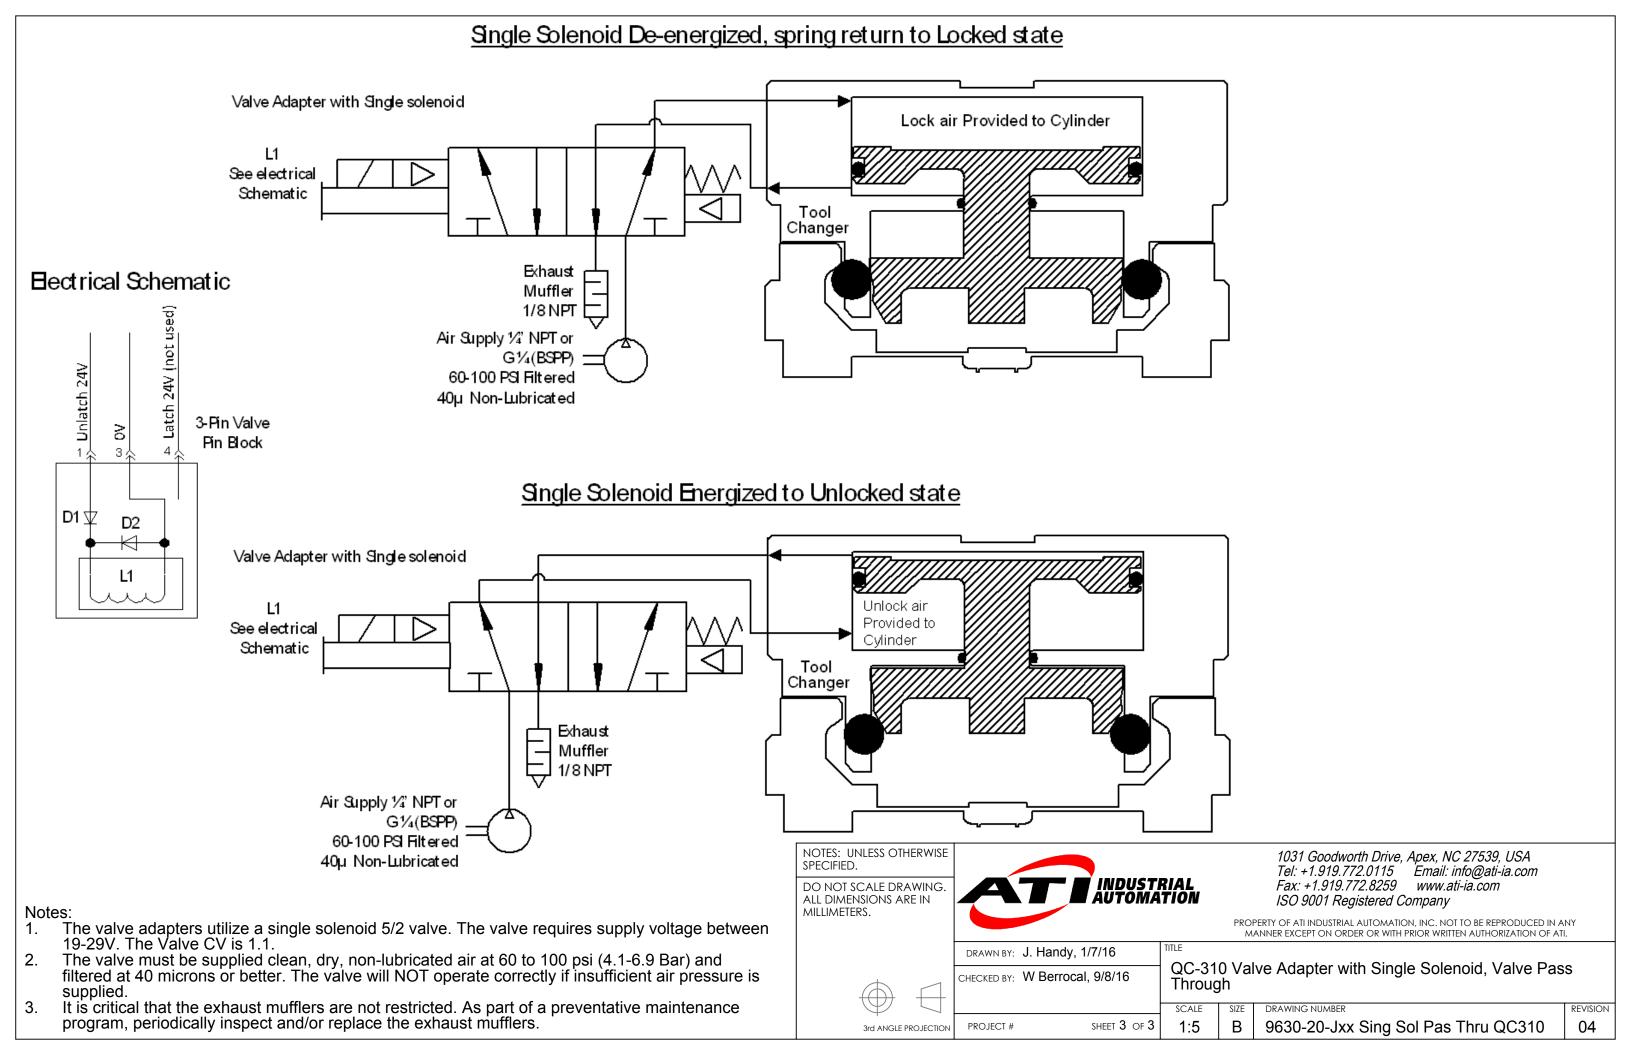

| Table 2: 3-Pin Valve Pin Block Signals |                      |       |  |  |
|----------------------------------------|----------------------|-------|--|--|
| Pin                                    | Signal               | Wire  |  |  |
| 1                                      | Unlatch (+19-29 VDC) | Brown |  |  |
| 3                                      | 0 VDC                | Blue  |  |  |
| 4                                      | Latch (Not Used)     | Black |  |  |

QC-310 Valve Adapter with Single Solenoid, Valve Pass Through

SCALE DRAWING NUMBER SHEET 1 OF 3 1:2

9630-20-Jxx Sing Sol Pas Thru QC310

04

REVISION

NOTICE: Actuation of valve override buttons requires very little travel (~1mm) and only a small amount of force. Applying excess force can damage the solenoid or cause override button to stick in one position. Use non-sharp object, similar to ball nose 2mm Allen key, to gently depress the override button; an air release should be heard when the solenoid is