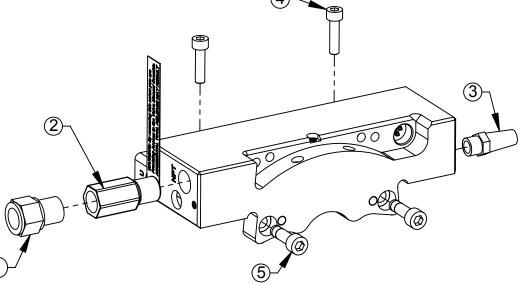

| ITEM NO. | QTY | PART NUMBER      | DESCRIPTION                               |
|----------|-----|------------------|-------------------------------------------|
| 1        | 1   | 3405-1030005-01  | Fitting, Adapter, 1/4NPT to G1/4          |
| 1        | 1   | 3405-1030008-01  | Adapter, 1/4 NPT Male x Rc 1/4 Female     |
| 2        | 1   | 3490-0010005-01  | Air Filter, 1/4 NPT Male X 1/4 NPT Female |
| 3        | 1   | 3490-1010002-00  | Conical Breather 1/8 NPT                  |
| 4        | 2   | 3500-1064020-15  | M5-0.8 x 20mm SHCS, Blue                  |
| 5        | 2   | 3500-1066020-15A | M6-1 x 20mm SHCS, Blue, Pre-Applied       |

activated.

The valve adapters with single solenoid are designed to mount to QC-310, QC-313, QC-510 and

QC-1210 Tool Changers.

The valve adapters with single solenoid and valve pass through are designed to be integrated with specific models of control/signal modules with an integrated valve connector. The Valve Adapter provides routing for the ready to lock sensor cable from the Tool Changer or Utility Coupler to the control/signal module.