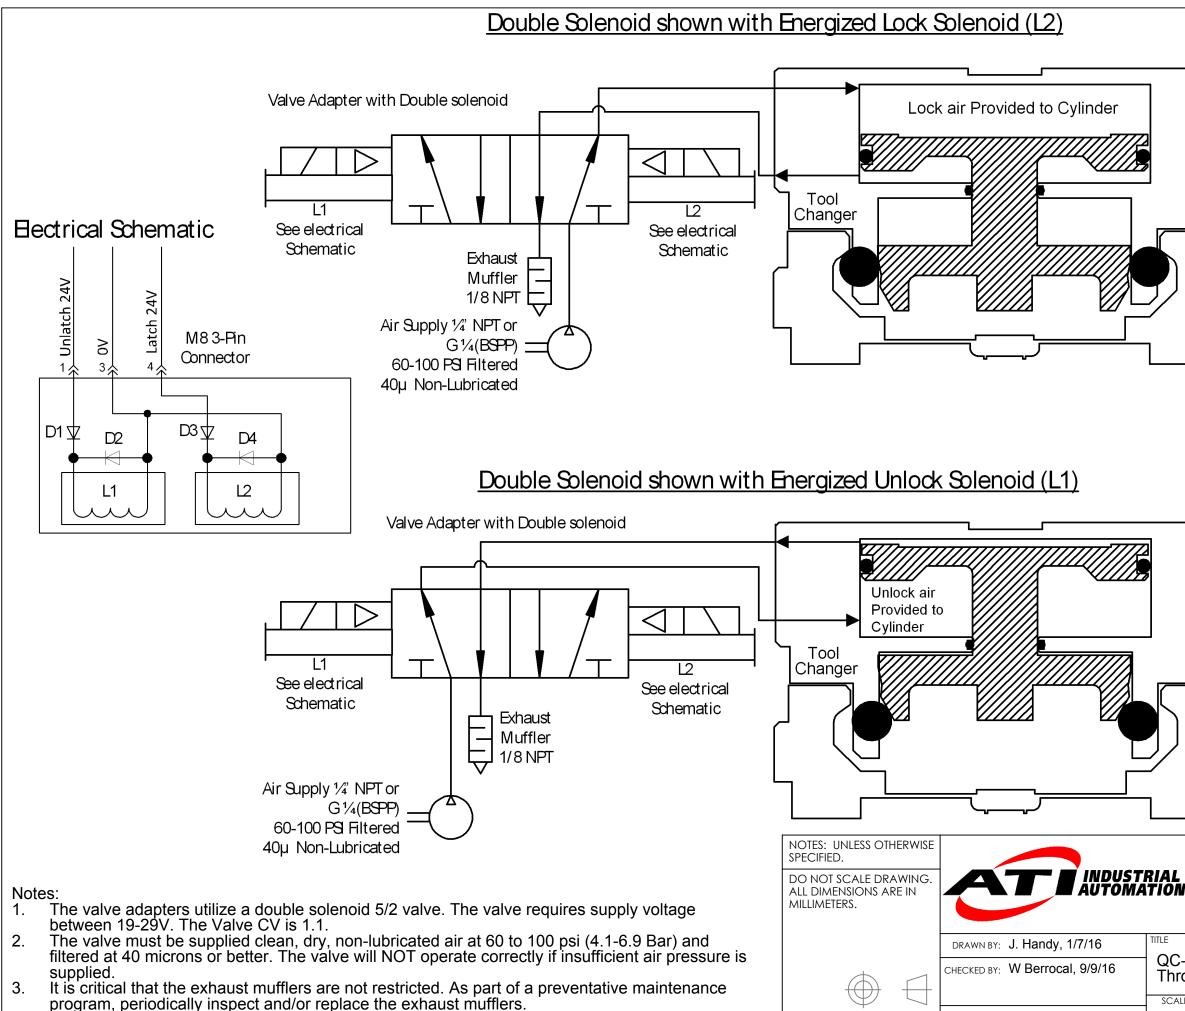

| cal | ly | inspect | and/o | r rep | lace | the | exha | ust | muff | lers. |  |
|-----|----|---------|-------|-------|------|-----|------|-----|------|-------|--|
|     |    |         |       |       |      |     |      |     |      |       |  |