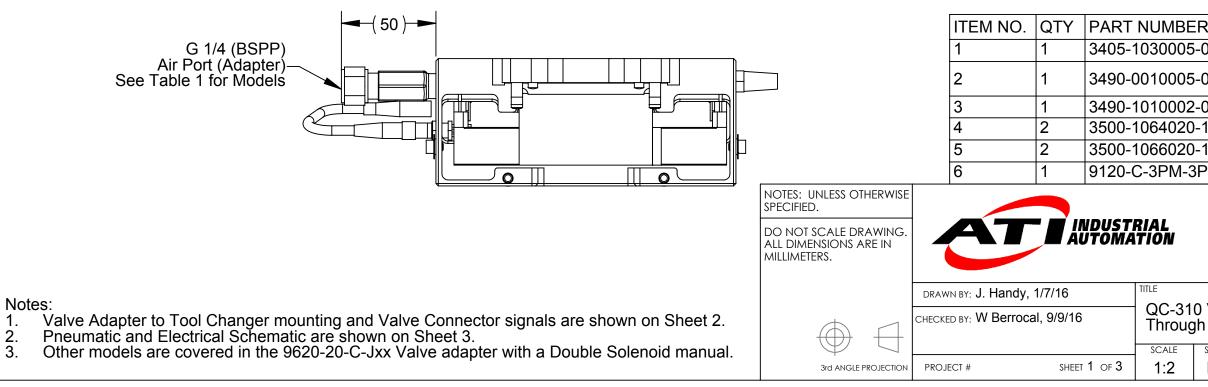

## Valve Adapters with Double Solenoids and G 1/4 (BSPP) Air Ports

| Rev.                                                | Description                                                                                                                                                                                          | Initiator                   | Date      |  |  |  |
|-----------------------------------------------------|------------------------------------------------------------------------------------------------------------------------------------------------------------------------------------------------------|-----------------------------|-----------|--|--|--|
| 02 Eco 18899; Ad                                    | dded Air Filter 3490-0010005-01. Changed                                                                                                                                                             | CF                          | 4/14/2020 |  |  |  |
|                                                     | Added Dim (30).                                                                                                                                                                                      | CF                          | 1         |  |  |  |
| IBER                                                | DESCRIPTION                                                                                                                                                                                          |                             |           |  |  |  |
| 005-01                                              | Fitting, Adapter, 1/4NPT to G                                                                                                                                                                        |                             |           |  |  |  |
| 005-01                                              | Air Filter, 1/4 NPT Male X 1/<br>Female                                                                                                                                                              | 4 NPT                       |           |  |  |  |
| 002-00                                              | Conical Breather 1/8 NPT                                                                                                                                                                             |                             |           |  |  |  |
| 020-15A                                             | M5-0.8 x 20mm SHCS, Blue                                                                                                                                                                             |                             |           |  |  |  |
| 020-15A                                             | M6-1 x 20mm SHCS, Blue, F                                                                                                                                                                            | Pre-App                     | olied     |  |  |  |
| M-3PF-0016                                          | 3-Pin Pico Extension Cable,                                                                                                                                                                          | 0.16m                       | Long      |  |  |  |
| Tel: +1.91<br>Fax: +1.9                             | dworth Drive, Apex, NC 27539, USA<br>9.772.0115 www.ati-ia.com<br>19.772.8259 ISO 9001 Registered<br>ATI INDUSTRIAL AUTOMATION, INC. NOT TO BE REPRO<br>CEPT ON ORDER OR WITH PRIOR WRITTEN AUTHORIZ | <b>1 Compa</b><br>Dduced in | ANY       |  |  |  |
| -310 Valve Adapter with Double Solenoid, Valve Pass |                                                                                                                                                                                                      |                             |           |  |  |  |