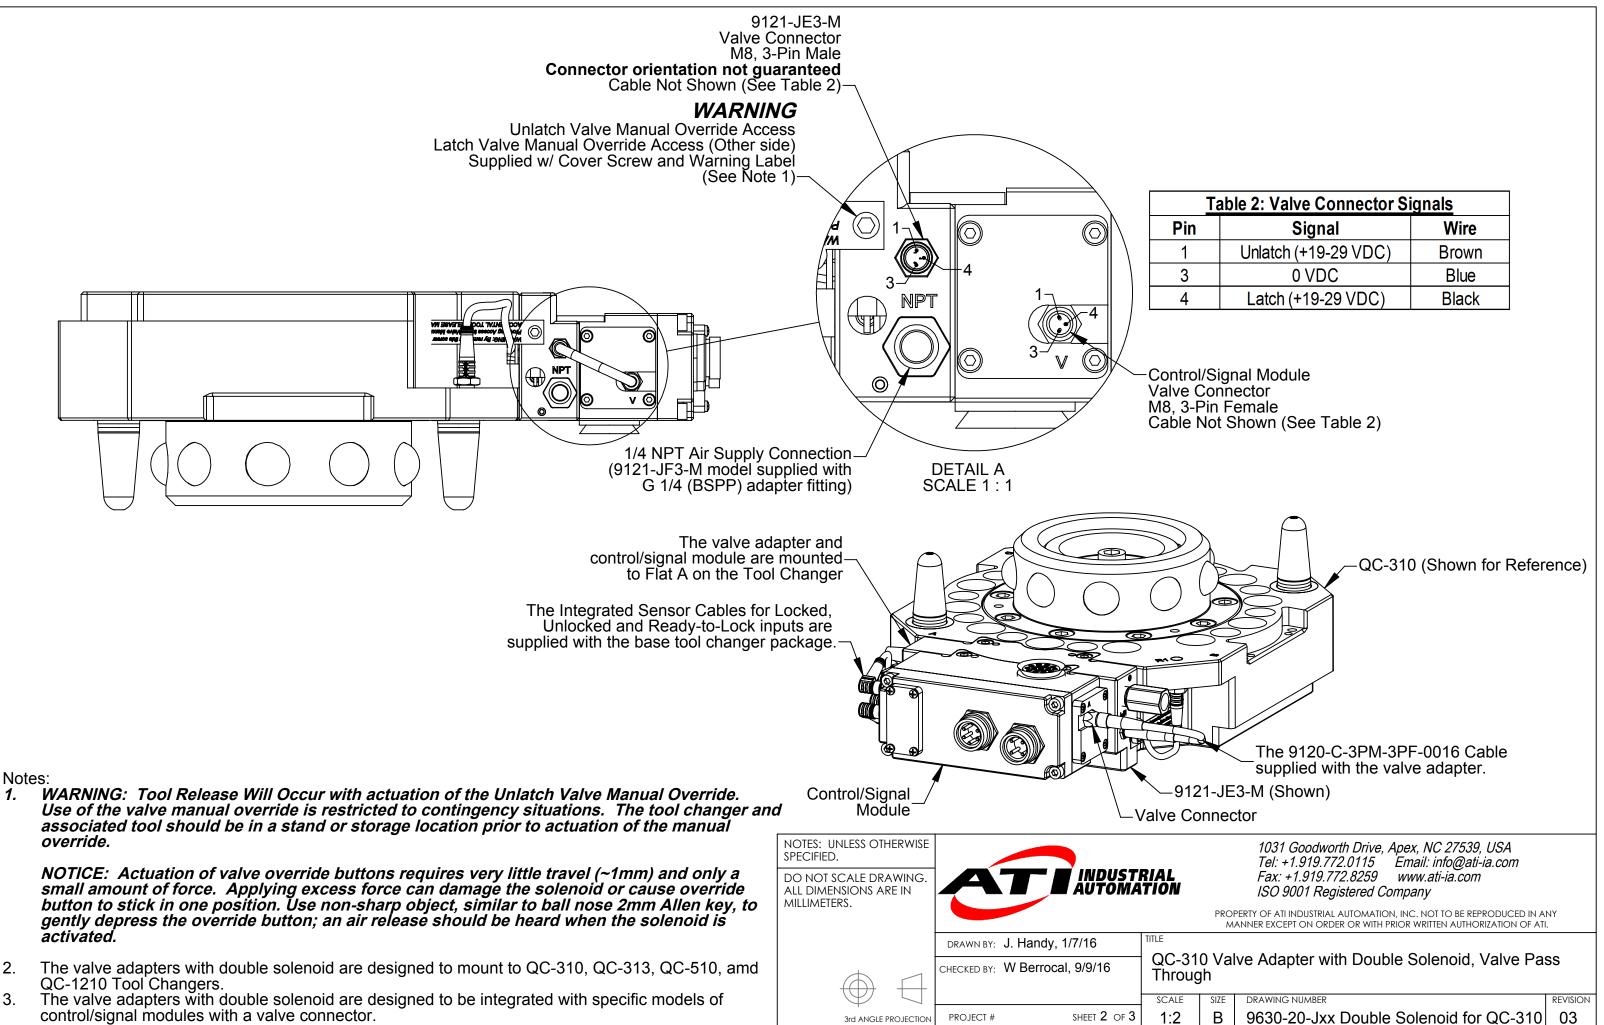

| SIZE | DRAWING NUMBER                         | REVISION |
|------|----------------------------------------|----------|
| В    | 9630-20-Jxx Double Solenoid for QC-310 | 03       |

| Table 2: Valve Connector Signals |                      |       |  |  |  |  |
|----------------------------------|----------------------|-------|--|--|--|--|
| Pin                              | Signal               | Wire  |  |  |  |  |
| 1                                | Unlatch (+19-29 VDC) | Brown |  |  |  |  |
| 3                                | 0 VDC                | Blue  |  |  |  |  |
| 4                                | Latch (+19-29 VDC)   | Black |  |  |  |  |