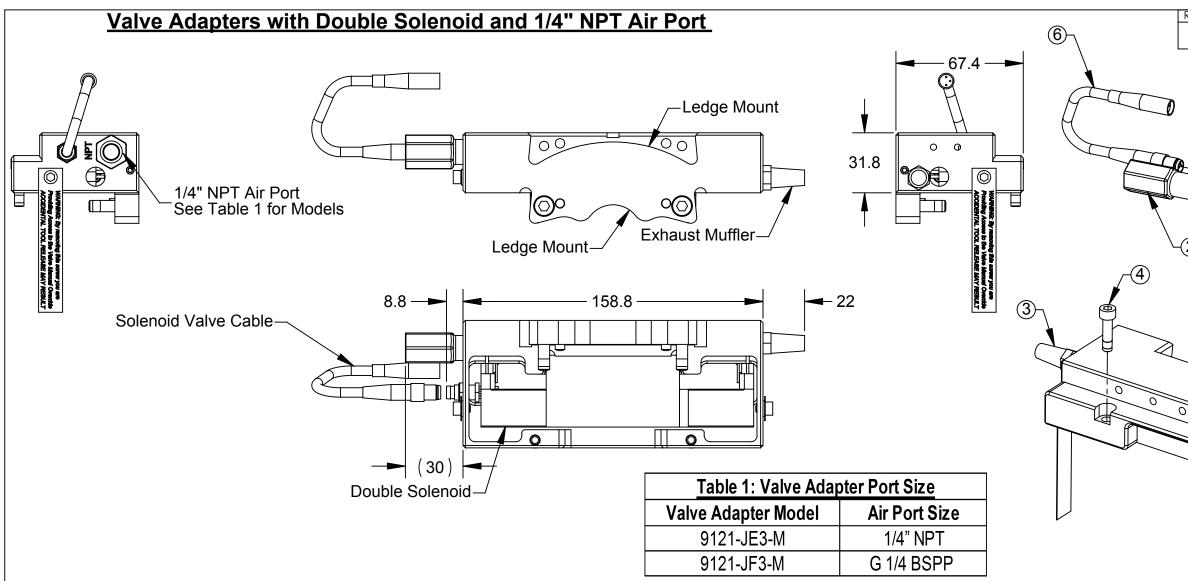

## Valve Adapters with Double Solenoids and G 1/4 (BSPP) Air Ports

| Rev.                                                | Description                                                                                                                                                                                          | Initiator                   | Date      |  |  |  |
|-----------------------------------------------------|------------------------------------------------------------------------------------------------------------------------------------------------------------------------------------------------------|-----------------------------|-----------|--|--|--|
| 02 Eco 18899; Ad                                    | dded Air Filter 3490-0010005-01. Changed                                                                                                                                                             | CF                          | 4/14/2020 |  |  |  |
|                                                     | Added Dim (30).                                                                                                                                                                                      | CF                          | 1         |  |  |  |
| IBER                                                | DESCRIPTION                                                                                                                                                                                          |                             |           |  |  |  |
| 005-01                                              | Fitting, Adapter, 1/4NPT to G                                                                                                                                                                        |                             |           |  |  |  |
| 005-01                                              | Air Filter, 1/4 NPT Male X 1/<br>Female                                                                                                                                                              | 4 NPT                       |           |  |  |  |
| 002-00                                              | Conical Breather 1/8 NPT                                                                                                                                                                             |                             |           |  |  |  |
| 020-15A                                             | M5-0.8 x 20mm SHCS, Blue                                                                                                                                                                             |                             |           |  |  |  |
| 020-15A                                             | M6-1 x 20mm SHCS, Blue, F                                                                                                                                                                            | Pre-App                     | olied     |  |  |  |
| M-3PF-0016                                          | 3-Pin Pico Extension Cable,                                                                                                                                                                          | 0.16m                       | Long      |  |  |  |
| Tel: +1.91<br>Fax: +1.9                             | dworth Drive, Apex, NC 27539, USA<br>9.772.0115 www.ati-ia.com<br>19.772.8259 ISO 9001 Registered<br>ATI INDUSTRIAL AUTOMATION, INC. NOT TO BE REPRO<br>CEPT ON ORDER OR WITH PRIOR WRITTEN AUTHORIZ | <b>1 Compa</b><br>Dduced in | ANY       |  |  |  |
| -310 Valve Adapter with Double Solenoid, Valve Pass |                                                                                                                                                                                                      |                             |           |  |  |  |