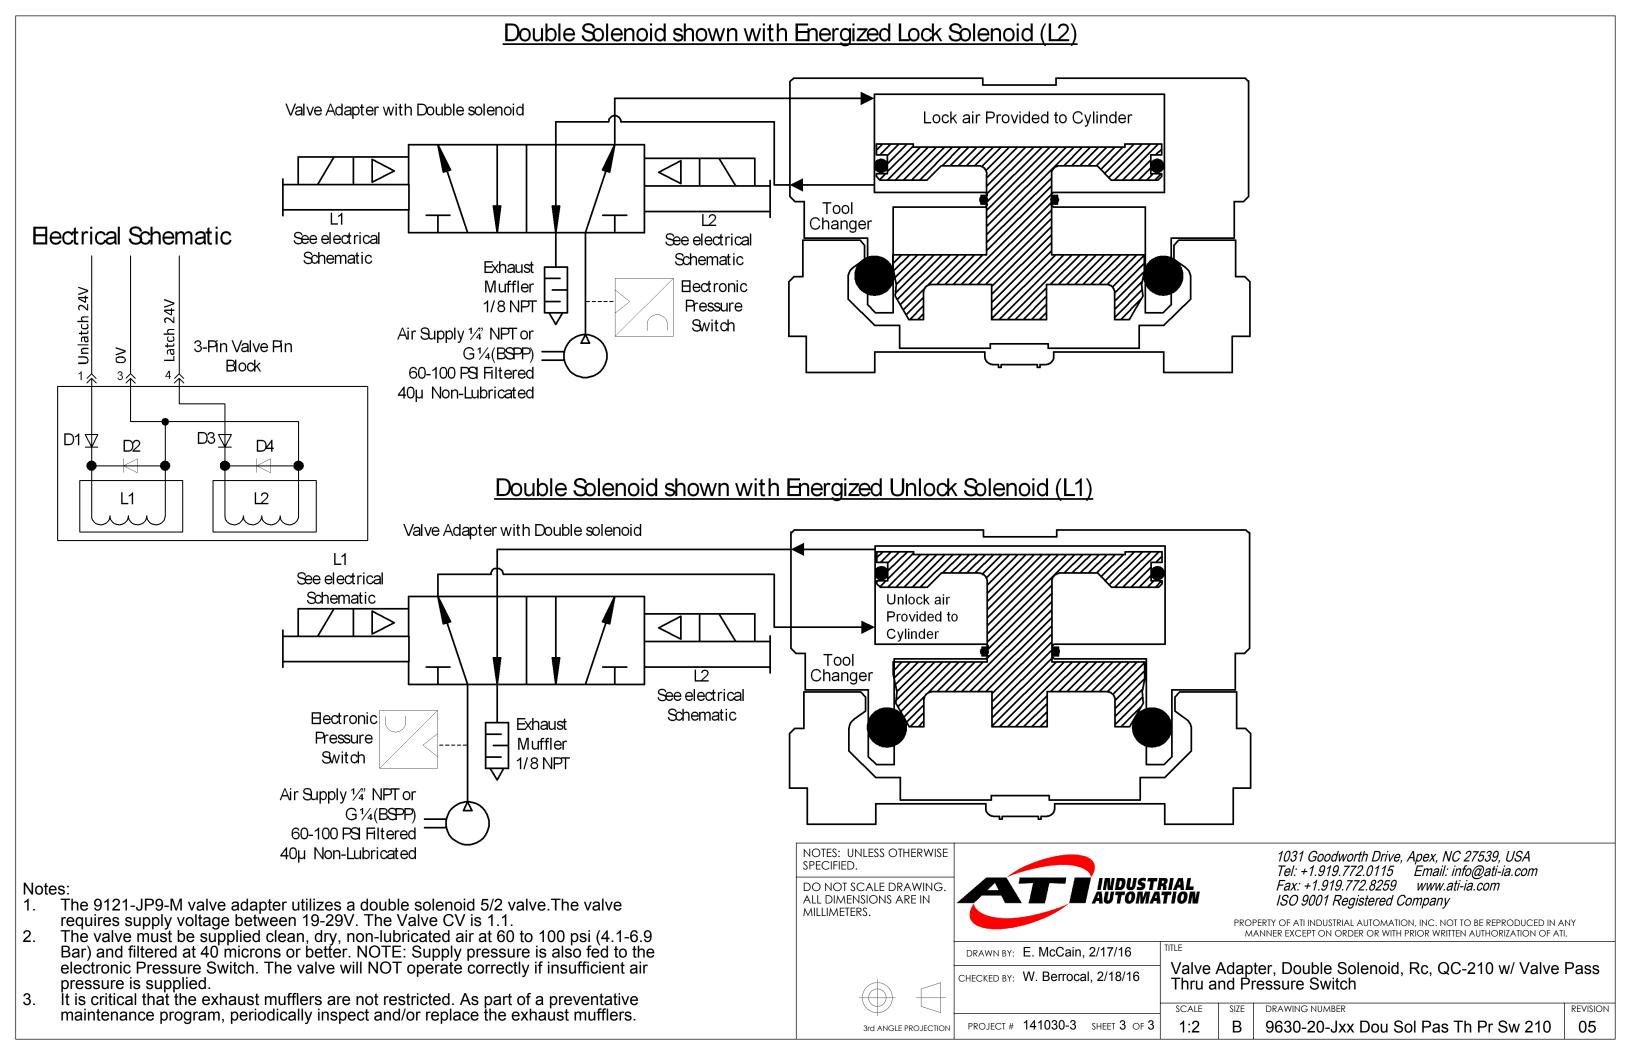

- The valve adapters with double solenoid are designed to be integrated with specific models of control/signal modules with a valve connector. The Valve Adapter provides routing for the ready to
- lock sensor cable from the Tool Changer or Utility Coupler to the control/signal module.

  The Valve Adapters include a Pressure Switch Assembly. The Pressure Switch turns on (indicated by red LED) when the supply pressure to the Valve reaches or exceeds 60 psi (Note: the Pressure Switch output is PNP). The air pressure to the Pressure Switch is NOT to exceed 145 psi. The Pressure Switch is encapsulated in translucent 3M DP125 potting to achieve IP65 rating. The Pressure Switch inserts into the 1/4" tube push-to-connect fitting.