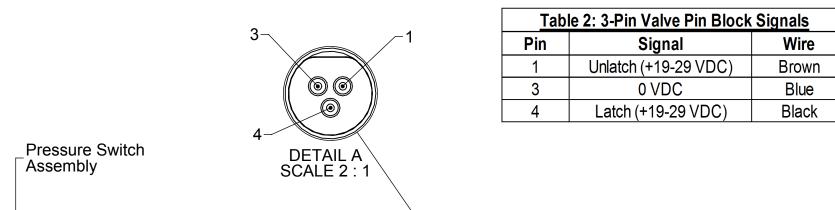

  The Valve Adapters include a Pressure Switch Assembly. The Pressure Switch turns on (indicated by red LED) when the supply pressure to the Valve reaches or exceeds 60 psi (Note: the Pressure Switch output is PNP). The air pressure to the Pressure Switch is NOT to exceed 145 psi. The Pressure Switch is encapsulated in translucent 3M DP125 potting to achieve IP65 rating. The Pressure Switch inserts into the 1/4" tube push-to-connect fitting.