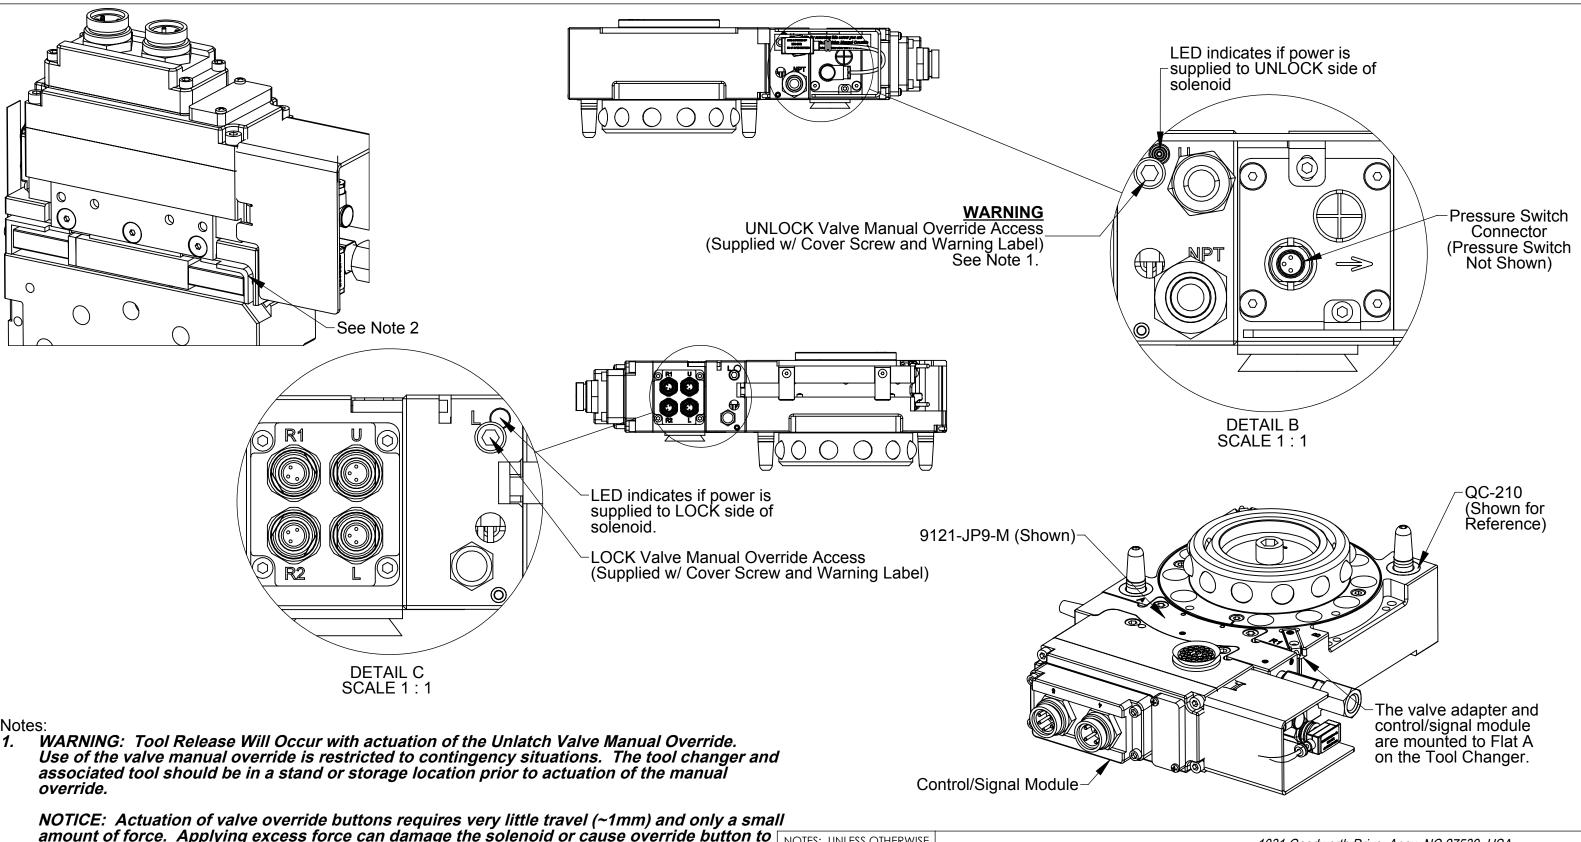

PROPERTY OF ATI INDUSTRIAL AUTOMATION, INC. NOT TO BE REPRODUCED IN ANY MANNER EXCEPT ON ORDER OR WITH PRIOR WRITTEN AUTHORIZATION OF ATI.

Notes: Valve Adapter to Tool Changer mounting are shown on Sheet 2.
Pneumatic and Electrical Schematic are shown on Sheet 3.
Other models are covered in the 9620-20-C-Jxx Valve adapter with a Double Solenoid, Valve Pass Thru and Pressure Switch Manual.

05

REVISION

Notes:

amount of force. Applying excess force can damage the solenoid or cause override button to NOTES: UNLESS OTHERWISE stick in one position. Use non-sharp object, similar to ball nose 2mm Allen key, to gently depress the override button; an air release should be heard when the solenoid is activated.

- The valve adapters with double solenoid are designed to be integrated with specific models of control/signal modules with a valve connector. The Valve Adapter provides routing for the ready to
- lock sensor cable from the Tool Changer or Utility Coupler to the control/signal module.

  The Valve Adapters include a Pressure Switch Assembly. The Pressure Switch turns on (indicated by red LED) when the supply pressure to the Valve reaches or exceeds 60 psi (Note: the Pressure Switch output is PNP). The air pressure to the Pressure Switch is NOT to exceed 145 psi. The Pressure Switch is encapsulated in translucent 3M DP125 potting to achieve IP65 rating. The Pressure Switch inserts into the 1/4" tube push-to-connect fitting.