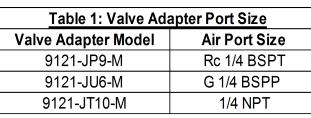

Ledge Mount 7

00

Ledge Mount-

Rc 1/4 (BSPT)
Air Port (Adapter)

See Table 1 for Models

| ITEM<br>NO. | QTY | PART NUMBER      | DESCRIPTION                                    |
|-------------|-----|------------------|------------------------------------------------|
| 1           | 1   | 3405-1030005-01  | Fitting, Adapter, 1/4NPT to G1/4               |
|             | 1   | 3405-1030008-01  | Adapter, 1/4 NPT Male x Rc 1/4 Female          |
| 2           | 1   | 3405-1210026-01  | Fitting, Straight, 3/8" Tube, 1/8" NPTF        |
| 3           | 1   | 3490-0010005-01  | Air Filter, 1/4 NPT Male X 1/4 NPT Female      |
| 4           | 1   | 3490-1010002-00  | Conical Breather 1/8 NPT                       |
| 5           | 2   | 3500-1057006-15A | M3-0.5 x 6mm SHCS, Blue, Pre-Applied           |
| 6           | 2   | 3500-1066020-15A | M6-1 x 20mm SHCS, Blue, Pre-Applied            |
| 7           | 2   | 3500-1264040-15  | M5 x 40mm SFHCS, Blue Dyed Magni-565           |
| 8           | 1   | 3700-20-10985    | PS1000 Guard for use with QC210 Valve Adapters |
| 9           | 1   | 9015-20-1265     | Robust PS1000 Sensor Assembly                  |