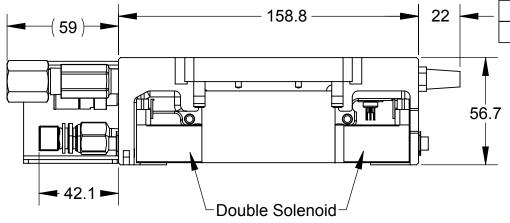

- The valve adapters with double solenoid are designed to be integrated with specific models of control/signal modules with a valve connector. The Valve Adapter provides routing for the ready to
- lock sensor cable from the Tool Changer or Utility Coupler to the control/signal module.