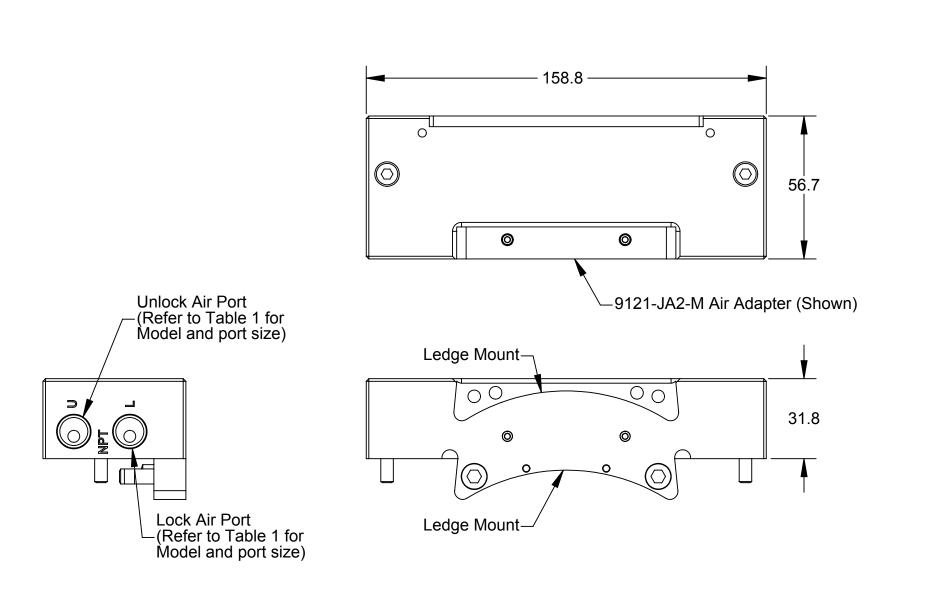

| Table 1: Air Adapter Port Size |               |  |  |  |  |
|--------------------------------|---------------|--|--|--|--|
| Air Adapter Model              | Air Port Size |  |  |  |  |
| 9121-JA2-M                     | 1/4" NPT      |  |  |  |  |
| 9121-JB2-M                     | G 1/4 BSPP    |  |  |  |  |
| 9121-JP2-M                     | 1/4 BSPT      |  |  |  |  |

- Notes:
  The air adapters are designed to mount to QC-113, QC-210, QC-213 Tool Changers and GL6L and GL7L Utility Couplers.
  Other models are covered in the 9620-20-C-Jxx Air Adapters manual.
  The air adapter should be supplied dry, non-lubricated air at 60 to 100 psi (4.1-6.9 Bar) and filtered at 40 microns or better.
  It is important that exhaust mufflers are not restricted. As part of a preventative maintenance

- It is important that exhaust mufflers are not restricted. As part of a preventative maintenance program, periodically inspect and/or replace the exhaust mufflers. 4.

|                                                                                                         |                                                                                                                                               |                                                                                                                                                                                                           |                 |           |                         | Rev.DescriptionInitiatorDate02ECO13408. Drawing Release.JGH1/7/2016 |  |
|---------------------------------------------------------------------------------------------------------|-----------------------------------------------------------------------------------------------------------------------------------------------|-----------------------------------------------------------------------------------------------------------------------------------------------------------------------------------------------------------|-----------------|-----------|-------------------------|---------------------------------------------------------------------|--|
| 56.7                                                                                                    |                                                                                                                                               |                                                                                                                                                                                                           |                 |           |                         |                                                                     |  |
| dapter (Shown)                                                                                          |                                                                                                                                               |                                                                                                                                                                                                           |                 | ©<br>DO c | )                       |                                                                     |  |
| 31.8                                                                                                    |                                                                                                                                               |                                                                                                                                                                                                           |                 |           | 0                       |                                                                     |  |
|                                                                                                         | ITEM<br>NO.                                                                                                                                   | QTY                                                                                                                                                                                                       |                 | ER        |                         | DESCRIPTION                                                         |  |
|                                                                                                         | 1                                                                                                                                             | 2                                                                                                                                                                                                         | 3500-1064035-15 |           |                         | M5-0.8 x 35mm SHCS, Blue                                            |  |
|                                                                                                         | 2                                                                                                                                             | 2                                                                                                                                                                                                         | 3500-1066020    | D-15A     |                         | M6-1 x 20mm SHCS, Blue, Pre-Applied                                 |  |
|                                                                                                         | 3                                                                                                                                             | 2                                                                                                                                                                                                         | 3500-1258006    |           |                         | M3 x 6mm SFHCS Black Oxide                                          |  |
|                                                                                                         | 4                                                                                                                                             | 2                                                                                                                                                                                                         | 3700-20-3292    | <u> </u>  |                         | Cable Retaining Tab                                                 |  |
| NOTES: UNLESS OTHERWISE<br>SPECIFIED.<br>DO NOT SCALE DRAWING.<br>ALL DIMENSIONS ARE IN<br>MILLIMETERS. |                                                                                                                                               | 1031 Goodworth Drive, Apex, NC 27539, USA      Tel: +1.919.772.0115    Email: info@ati-ia.com      Fax: +1.919.772.8259    www.ati-ia.com      ISO 9001 Registered Company    ISO 9001 Registered Company |                 |           |                         |                                                                     |  |
|                                                                                                         | PROPERTY OF ATI INDUSTRIAL AUTOMATION, INC. NOT TO BE REPRODUCED IN ANY<br>MANNER EXCEPT ON ORDER OR WITH PRIOR WRITTEN AUTHORIZATION OF ATI. |                                                                                                                                                                                                           |                 |           |                         |                                                                     |  |
|                                                                                                         | DRAWN BY: J. Handy, 1/7/16<br>CHECKED BY: W Berrocal, 9/9/16<br>SCALE SIZE DRAWING NUMBER                                                     |                                                                                                                                                                                                           |                 |           | QC-210                  |                                                                     |  |
|                                                                                                         |                                                                                                                                               |                                                                                                                                                                                                           |                 |           | DRAWING NUMBER REVISION |                                                                     |  |
| 3rd ANGLE PROJECTION                                                                                    | PROJEC                                                                                                                                        | T #                                                                                                                                                                                                       | sheet 1 of 1    | 1:2       | В                       | 9630-20-Jxx Air Adapters for QC-210 02                              |  |