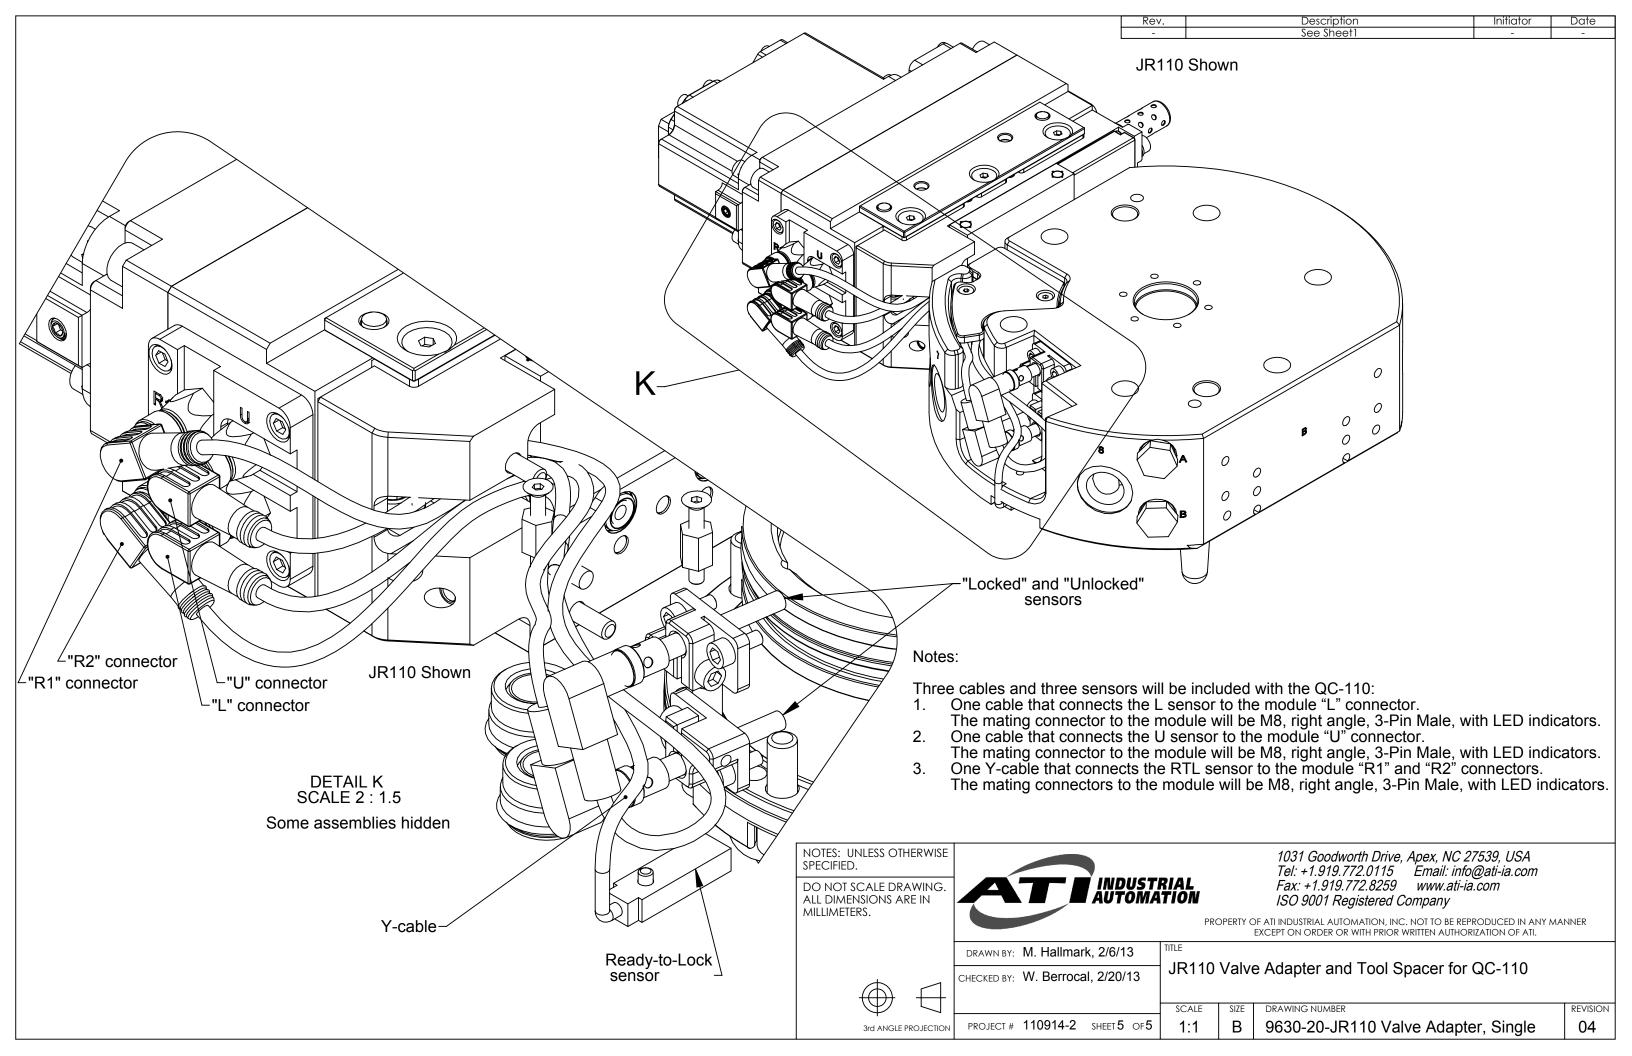

- Single solenoid valve shown. The valve is shown in the Latched State, solenoid de-energized, and spring returned for single solenoid. The valve will NOT operate correctly if insufficient air pressure is supplied. It is critical that the exhaust muffler is not restricted. As part of a preventative maintenance program, periodically inspect and/or replace the exhaust muffler.



-9120-JJ110-T

1031 Goodworth Drive, Apex, NC 27539, USA ISO 9001 Registered Company

PROPERTY OF ATI INDUSTRIAL AUTOMATION, INC. NOT TO BE REPRODUCED IN ANY MANNER EXCEPT ON ORDER OR WITH PRIOR WRITTEN AUTHORIZATION OF ATI.



DRAWN BY: M. Hallmark, 2/6/13 CHECKED BY: W. Berrocal, 2/20/13

JR110 Valve Adapter and Tool Spacer for QC-110

DRAWING NUMBER SCALE 1:1 9630-20-JR110 Valve Adapter, Single

REVISION 04