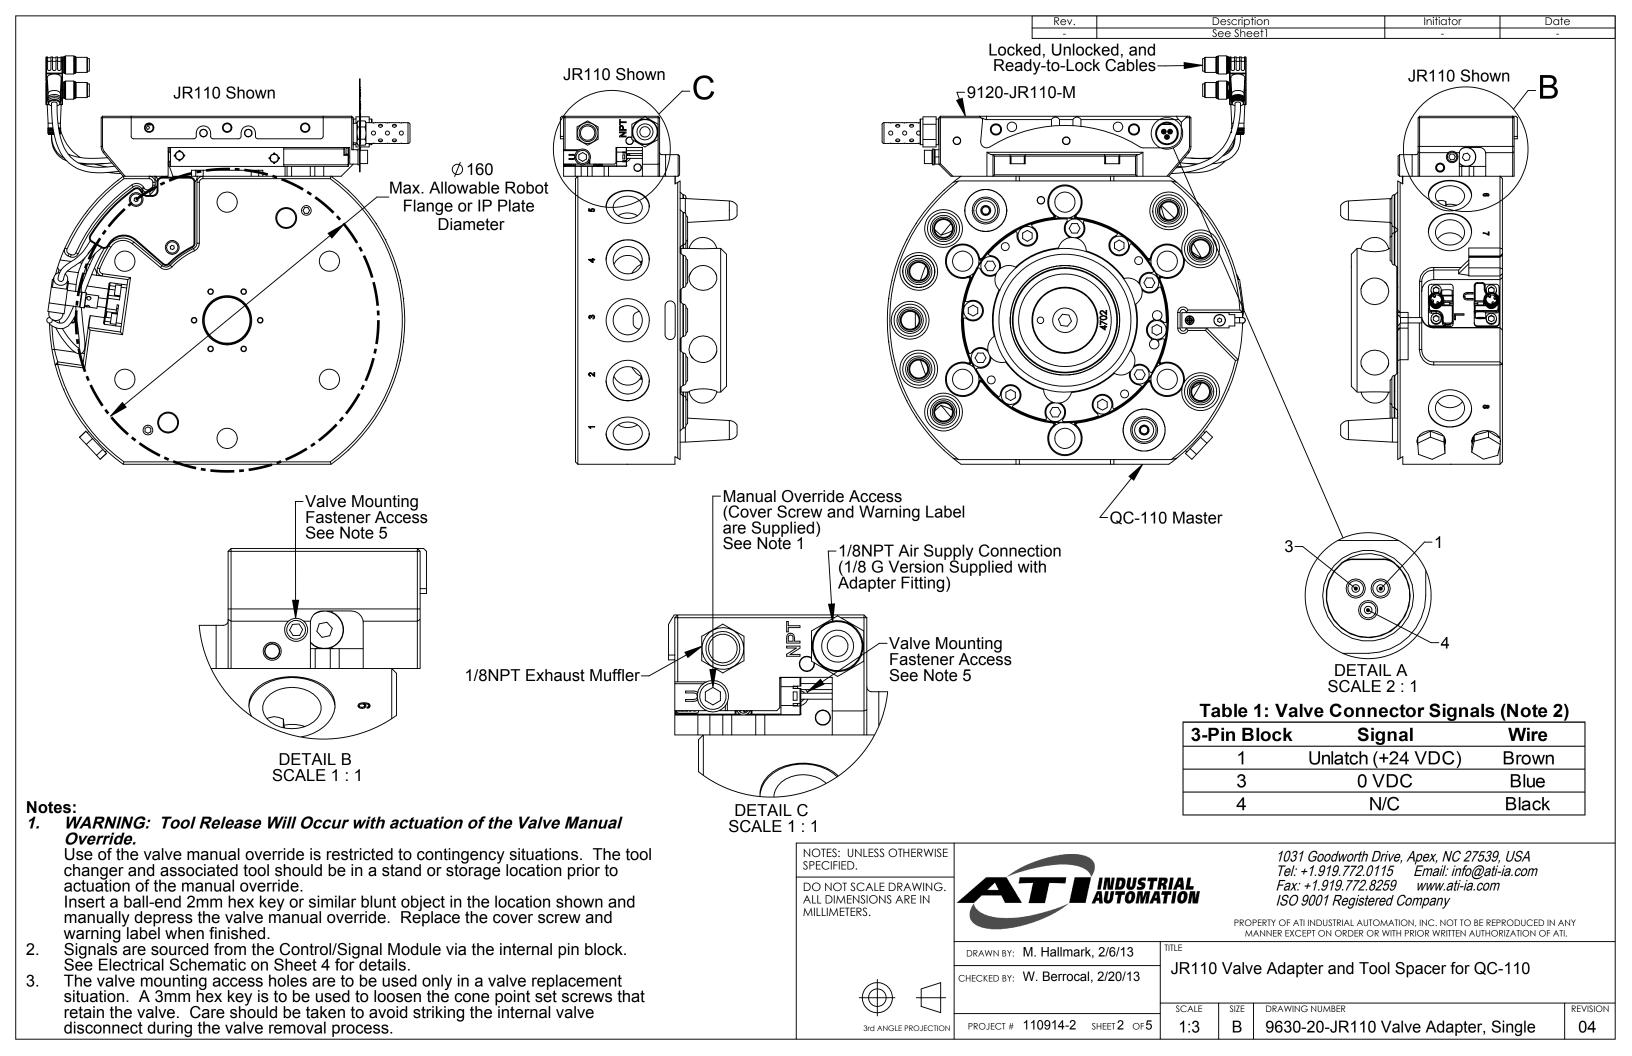

Description See Sheet1

## PNEUMATIC CIRCUIT





## Pneumatic Circuit Notes:

- Single solenoid valve shown. The valve is shown in the Latched State, solenoid de-energized, and spring returned for single solenoid. The valve will NOT operate correctly if insufficient air pressure is supplied. It is critical that the exhaust muffler is not restricted. As part of a preventative maintenance program, periodically inspect and/or replace the exhaust muffler.



-9120-JJ110-T

1031 Goodworth Drive, Apex, NC 27539, USA ISO 9001 Registered Company

PROPERTY OF ATI INDUSTRIAL AUTOMATION, INC. NOT TO BE REPRODUCED IN ANY MANNER EXCEPT ON ORDER OR WITH PRIOR WRITTEN AUTHORIZATION OF ATI.



DRAWN BY: M. Hallmark, 2/6/13 CHECKED BY: W. Berrocal, 2/20/13

JR110 Valve Adapter and Tool Spacer for QC-110