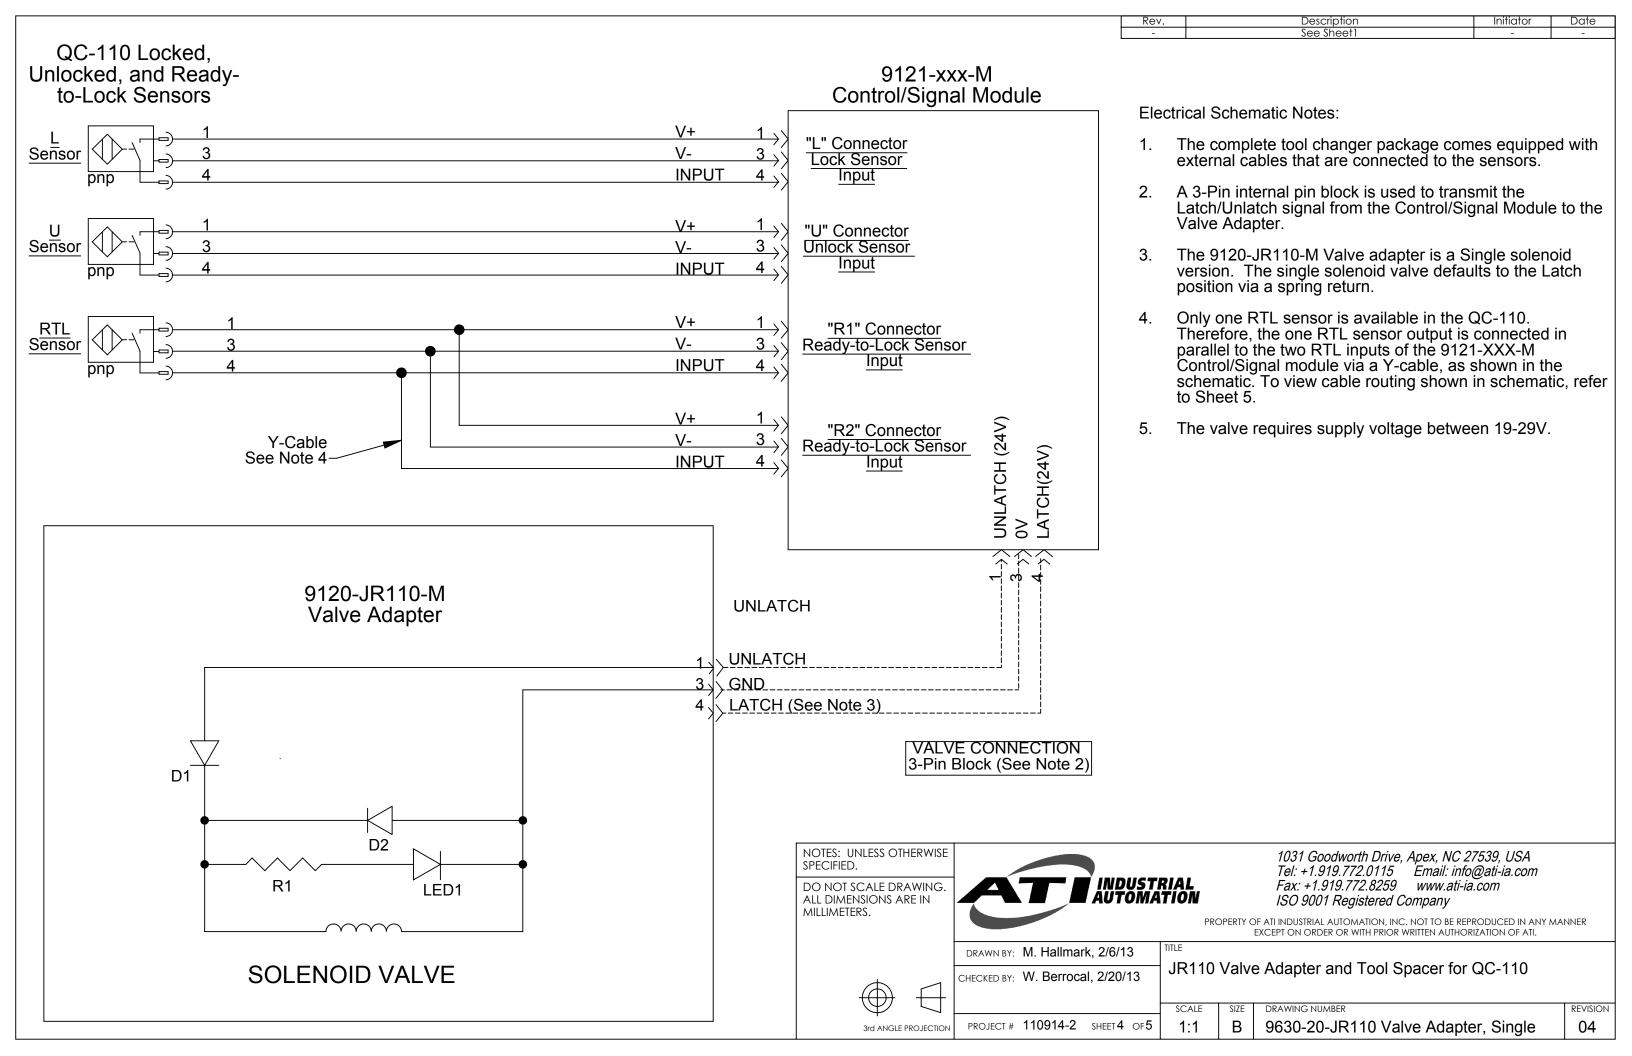

## Pneumatic Circuit Notes:

- Single solenoid valve shown. The valve is shown in the Latched State, solenoid de-energized, and spring returned for single solenoid. The valve will NOT operate correctly if insufficient air pressure is supplied. It is critical that the exhaust muffler is not restricted. As part of a preventative maintenance program, periodically inspect and/or replace the exhaust muffler.