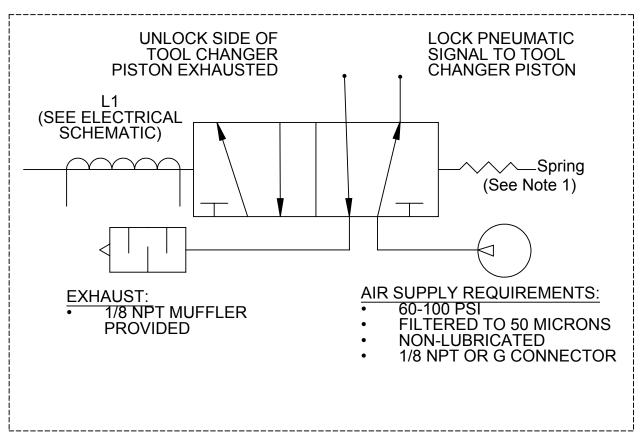

## PNEUMATIC CIRCUIT

## Pneumatic Circuit Notes:

- Single solenoid valve shown. The valve is shown in the Latched State, solenoid de-energized, and spring returned for single solenoid. The valve will NOT operate correctly if insufficient air pressure is supplied. It is critical that the exhaust muffler is not restricted. As part of a preventative maintenance program, periodically inspect and/or replace the exhaust muffler.