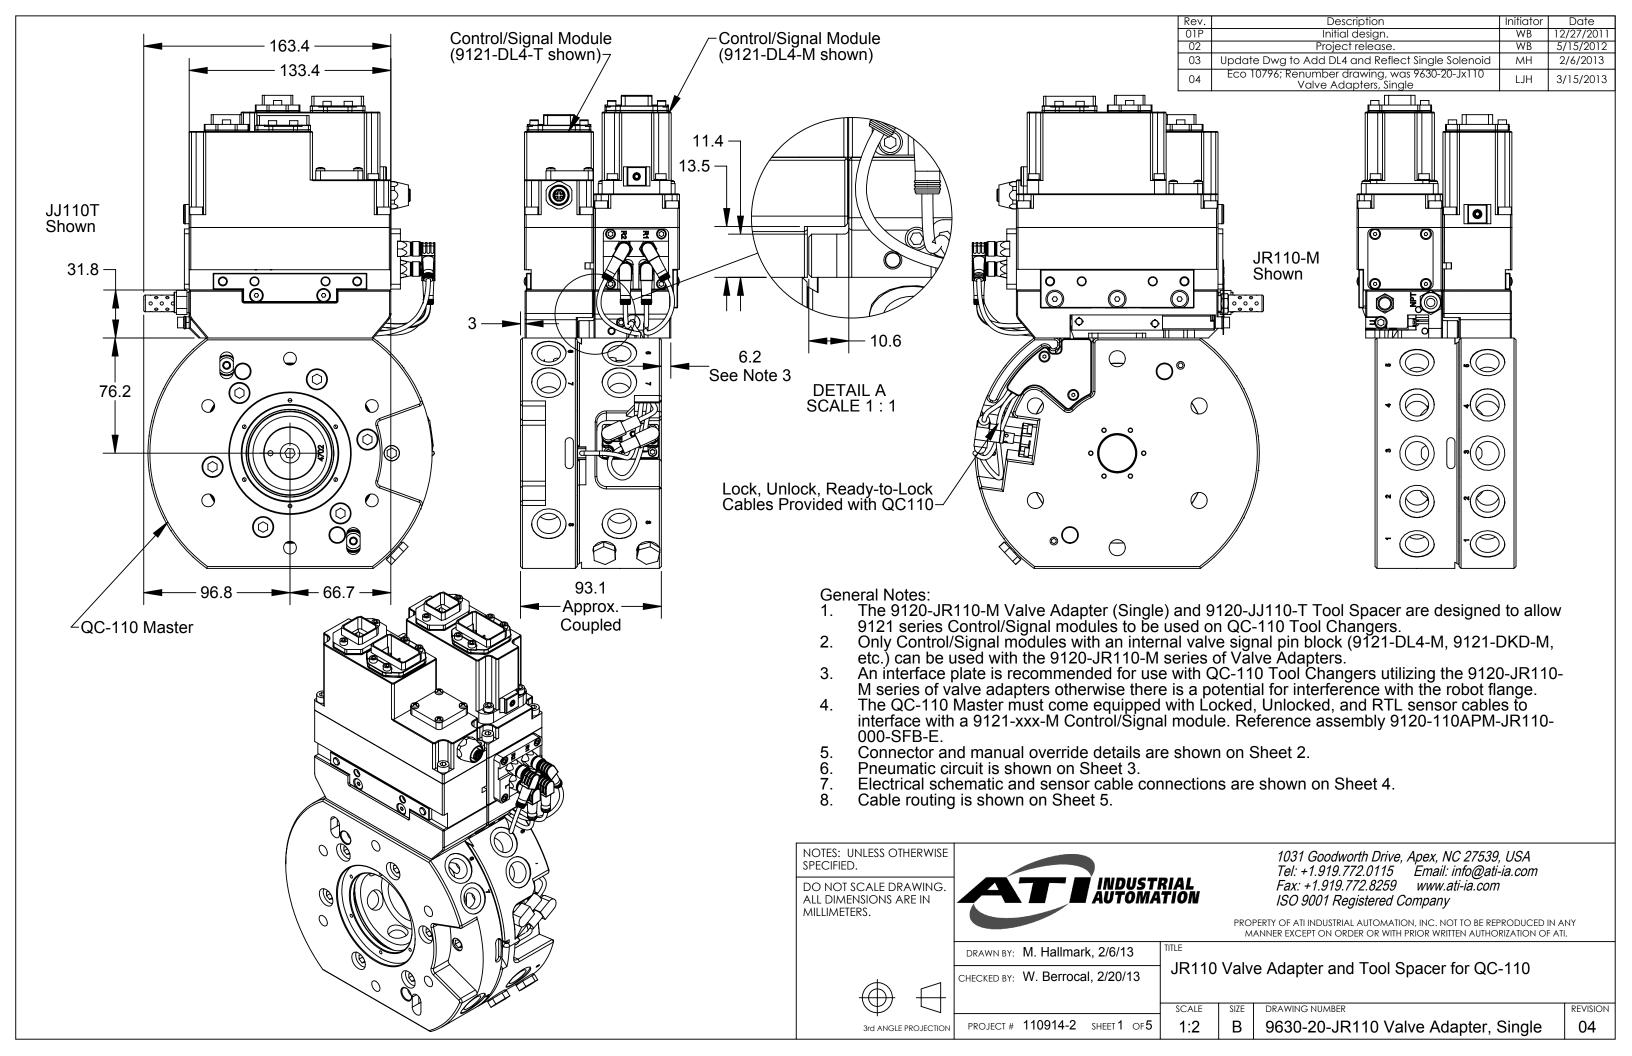

Description See Sheet1

## PNEUMATIC CIRCUIT





## Pneumatic Circuit Notes:

- Single solenoid valve shown. The valve is shown in the Latched State, solenoid de-energized, and spring returned for single solenoid. The valve will NOT operate correctly if insufficient air pressure is supplied. It is critical that the exhaust muffler is not restricted. As part of a preventative maintenance program, periodically inspect and/or replace the exhaust muffler.



-9120-JJ110-T

1031 Goodworth Drive, Apex, NC 27539, USA ISO 9001 Registered Company

PROPERTY OF ATI INDUSTRIAL AUTOMATION, INC. NOT TO BE REPRODUCED IN ANY MANNER EXCEPT ON ORDER OR WITH PRIOR WRITTEN AUTHORIZATION OF ATI.



DRAWN BY: M. Hallmark, 2/6/13 CHECKED BY: W. Berrocal, 2/20/13

JR110 Valve Adapter and Tool Spacer for QC-1