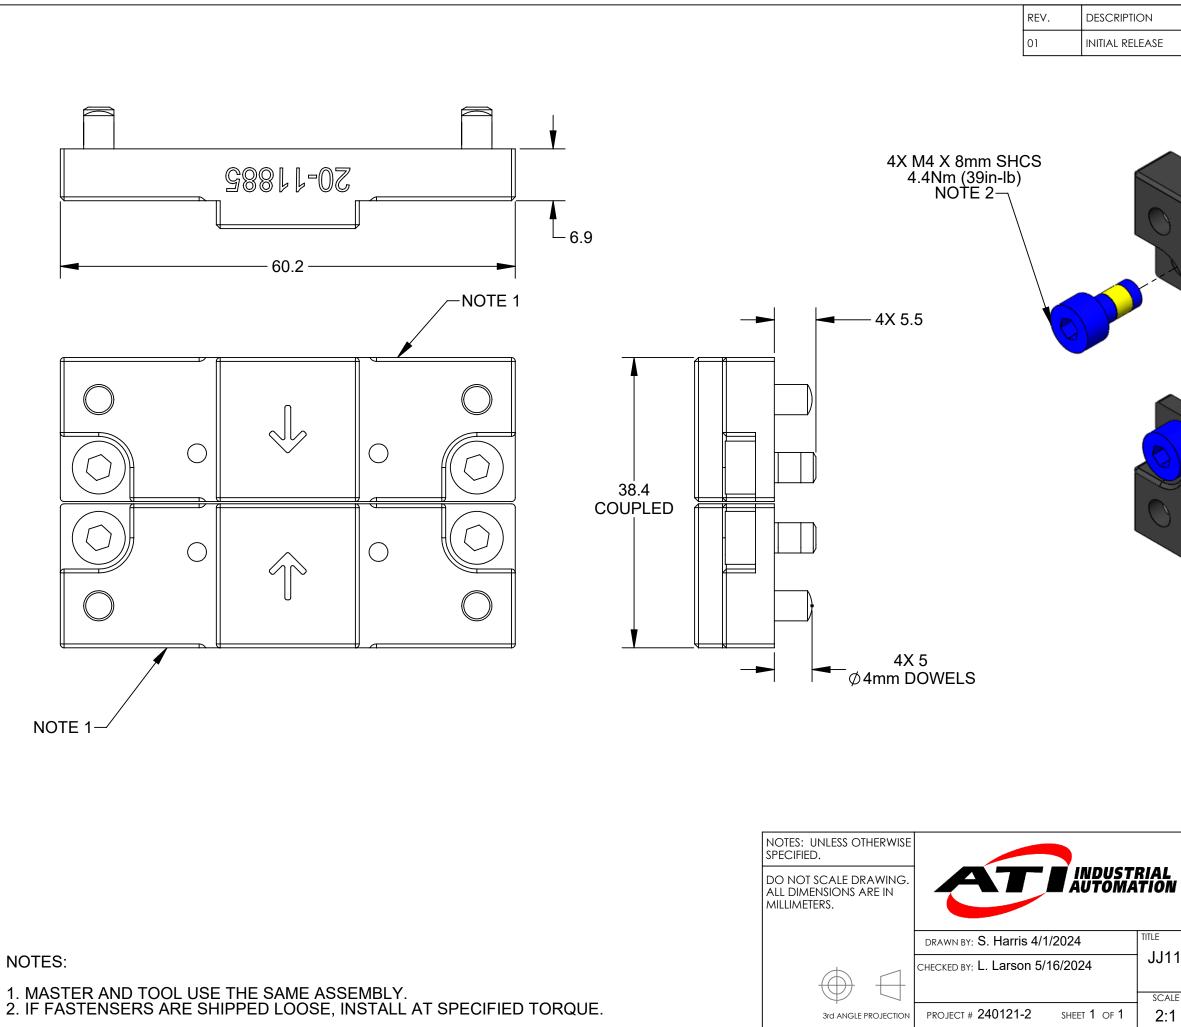

|                   |                  |                                                                                                                                                                                                         |                   | 1           |
|-------------------|------------------|---------------------------------------------------------------------------------------------------------------------------------------------------------------------------------------------------------|-------------------|-------------|
|                   |                  |                                                                                                                                                                                                         | INITIATOR         | DATE        |
|                   |                  |                                                                                                                                                                                                         | RKC               | 1/21/25     |
|                   |                  | A Goodwarth Drive Anex NG                                                                                                                                                                               |                   |             |
| I                 | PROF             | B1 Goodworth Drive, Apex, NC 2   : +1.919.772.0115 www.ati-i   :: +1.919.772.8259 ISO 9001   PERTY OF ATI INDUSTRIAL AUTOMATION, INC. N NC. N   ANNER EXCEPT ON ORDER OR WITH PRIOR WITH NTH PRIOR WITH | NOT TO BE REPRODI | JCED IN ANY |
| 16 Module Drawing |                  |                                                                                                                                                                                                         |                   |             |
| .E                | size<br><b>B</b> | DRAWING NUMBER<br>9630-20-JJ116                                                                                                                                                                         |                   | REVISION    |