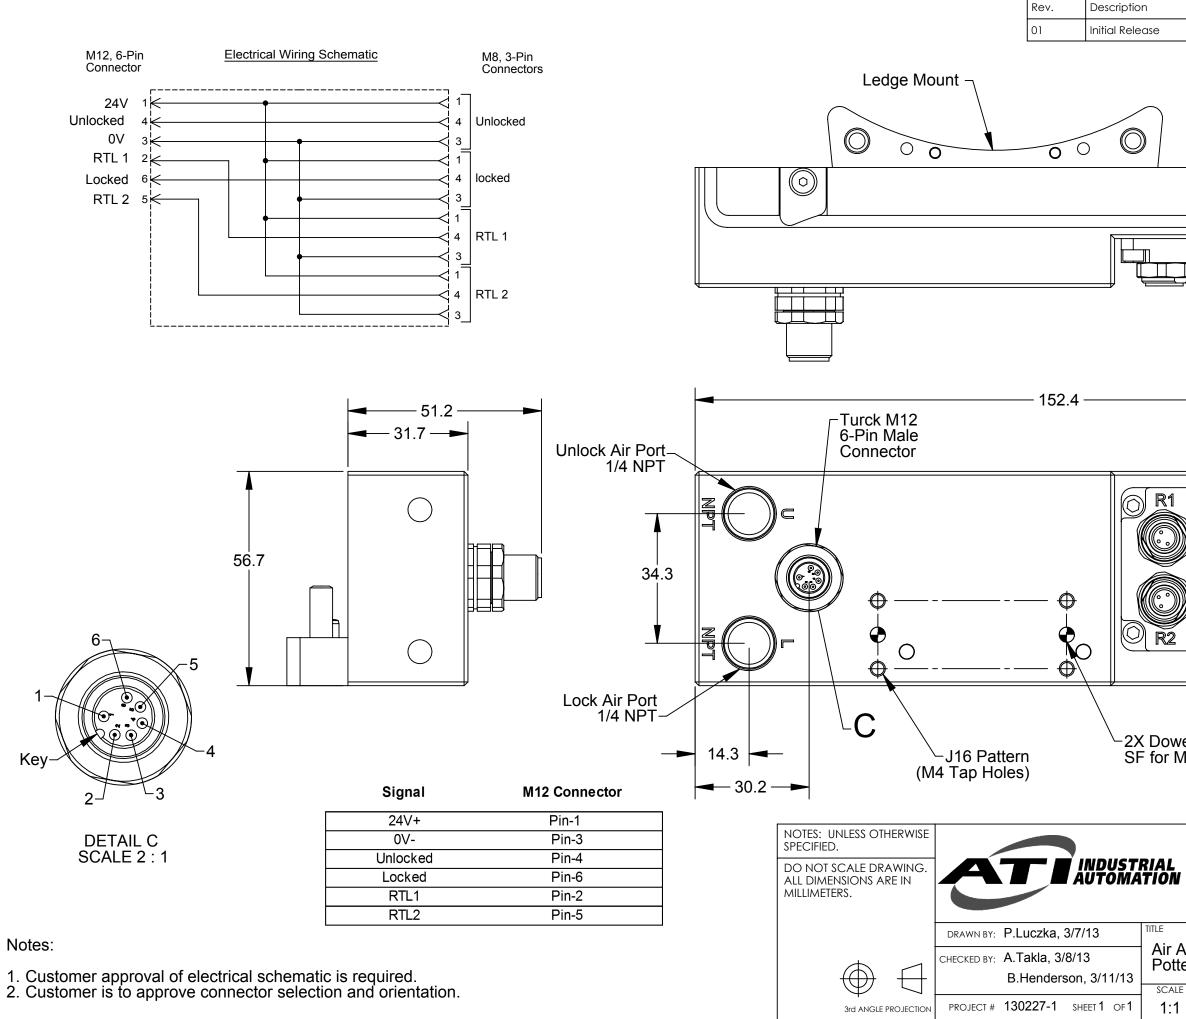

|                                                                                                                                                                                                            |                                                   | 1                   |  |
|------------------------------------------------------------------------------------------------------------------------------------------------------------------------------------------------------------|---------------------------------------------------|---------------------|--|
|                                                                                                                                                                                                            | Initiator                                         | Date                |  |
|                                                                                                                                                                                                            | PDL                                               | 3/7/2013            |  |
|                                                                                                                                                                                                            |                                                   |                     |  |
| Sensor i<br>Turck M<br>Female                                                                                                                                                                              | inputs for Q<br>8, 3-Pin<br>Connector             | C,                  |  |
|                                                                                                                                                                                                            |                                                   |                     |  |
| A Dowel Pins 3-Pir                                                                                                                                                                                         | Turck M8,<br>Connector<br>DETAIL B<br>SCALE 2 : 1 | <sup>∠</sup> 3 (V-) |  |
| 1031 Goodworth Drive, Apex,<br>Tel: +1.919.772.0115 Ema<br>Fax: +1.919.772.8259 www<br>ISO 9001 Registered Compar<br>PROPERTY OF ATI INDUSTRIAL AUTOMATION, INC.<br>MANNER EXCEPT ON ORDER OR WITH PRIOR W | <b>1)</b><br>NOT TO BE REPRODI                    | JCED IN ANY         |  |
| Adapter, NPT, QC-210, W/ Lock/Unlock/RTL, Radial,<br>ed                                                                                                                                                    |                                                   |                     |  |
| B 9630-20-JB15                                                                                                                                                                                             |                                                   | REVISION 01         |  |