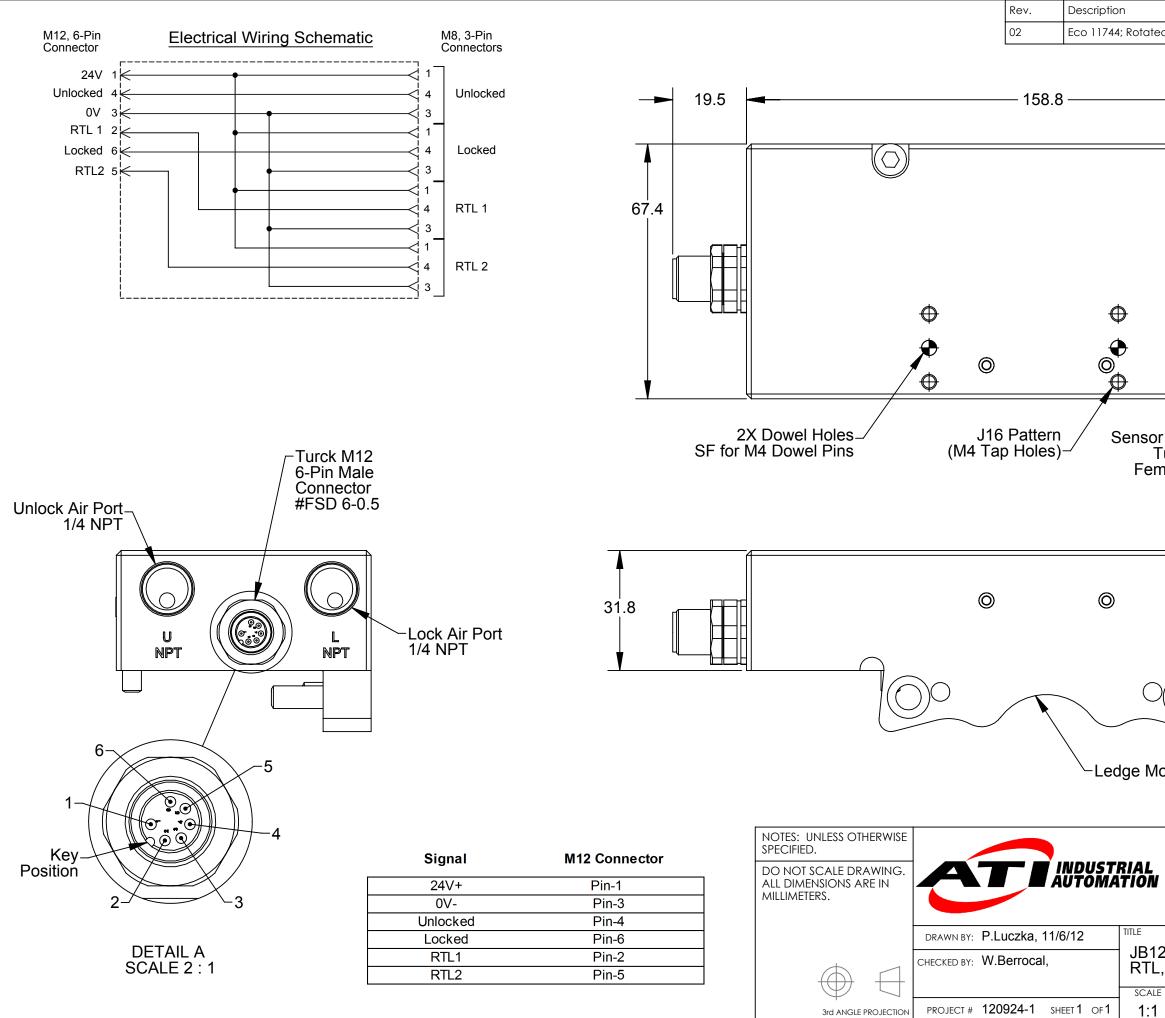

|                                                                                                                                                                      | Initiator                                | Date     |
|----------------------------------------------------------------------------------------------------------------------------------------------------------------------|------------------------------------------|----------|
| ed Lock/Unlock Port engraviongs.                                                                                                                                     | LJH                                      | 4/23/14  |
| <pre></pre>