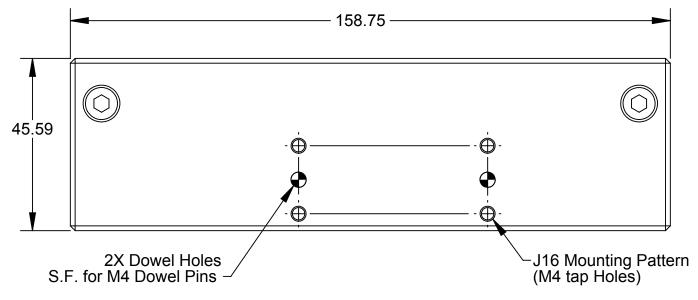

This Module is used with the any of the Air Adapters with J16 mounting option.
If Placing on QC, refer to work instructions. If placing into inventory, bag dry loose fasteners.

3rd ANGLE PROJECTION

1031 Goodworth Drive, Apex, NC 27539, USA Tel: +1.919.772.0115 Email: info@ati-ia.com Fax: +1.919.772.8259 www.ati-ia.com ISO 9001 Registered Company