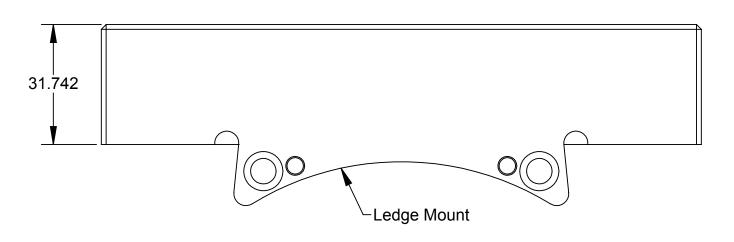

This Module is used with the any of the Air Adapters with J16 mounting option.
If Placing on QC, refer to work instructions. If placing into inventory, bag dry loose fasteners.

3rd ANGLE PROJECTION

1031 Goodworth Drive, Apex, NC 27539, USA Tel: +1.919.772.0115 Email: info@ati-ia.com Fax: +1.919.772.8259 www.ati-ia.com ISO 9001 Registered Company