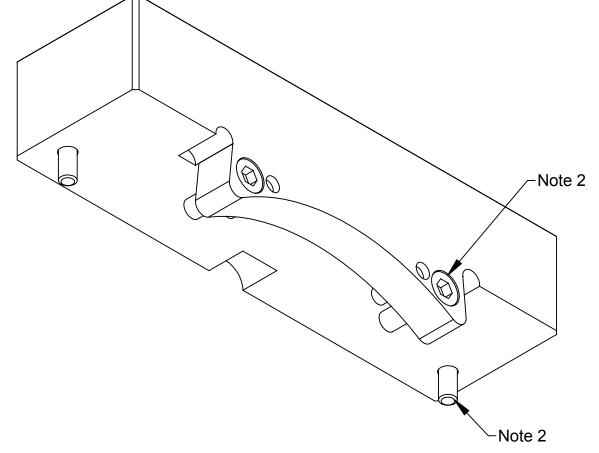

This Module is used with the any of the Air Adapters with J16 mounting option.
If Placing on QC, refer to work instructions. If placing into inventory, bag dry loose fasteners.

3rd ANGLE PROJECTION

1031 Goodworth Drive, Apex, NC 27539, USA Tel: +1.919.772.0115 Email: info@ati-ia.com Fax: +1.919.772.8259 www.ati-ia.com ISO 9001 Registered Company