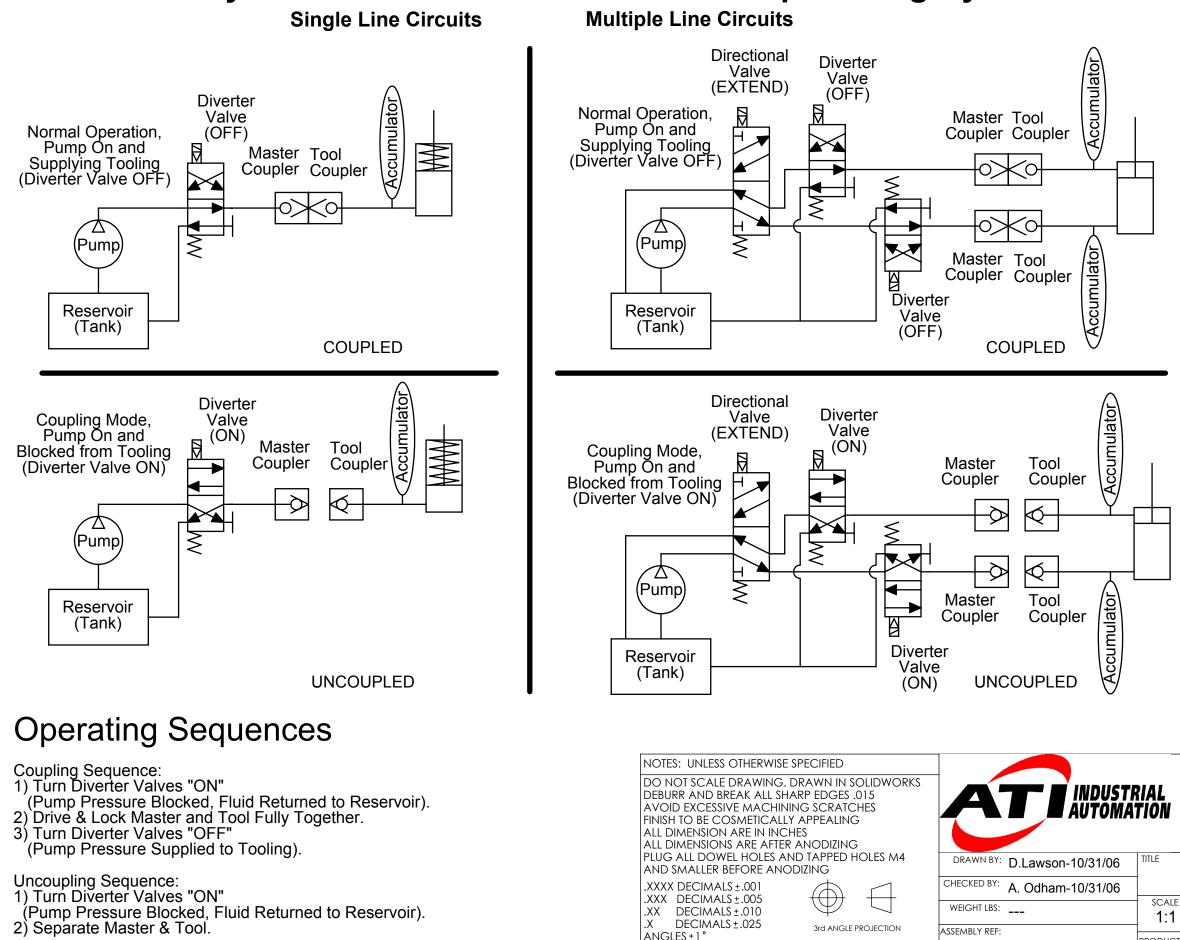

## **Hydraulic Schematics to Protect Coupler Integrity**

| RIAL<br>TION                 | 1031<br>Tel: +<br>Fax: +<br>ISO 90 | 1 Goodworth Drive, Apex, NC 27539, USA<br>+1.919.772.0115 Email: info@ati-ia.com<br>+1.919.772.8259 www.ati-ia.com<br>0001 Registered Company |   |
|------------------------------|------------------------------------|-----------------------------------------------------------------------------------------------------------------------------------------------|---|
|                              | 0.25                               | Hydraulic Schematics                                                                                                                          |   |
| SCALE<br>1:1<br>PRODUCT RELE | SIZE<br>B<br>ASE #                 | DRAWING NUMBER<br>9630-20-HYD-01<br>DATE: SHEET 1 OF 1                                                                                        |   |
| 1                            |                                    | · ·                                                                                                                                           | ] |