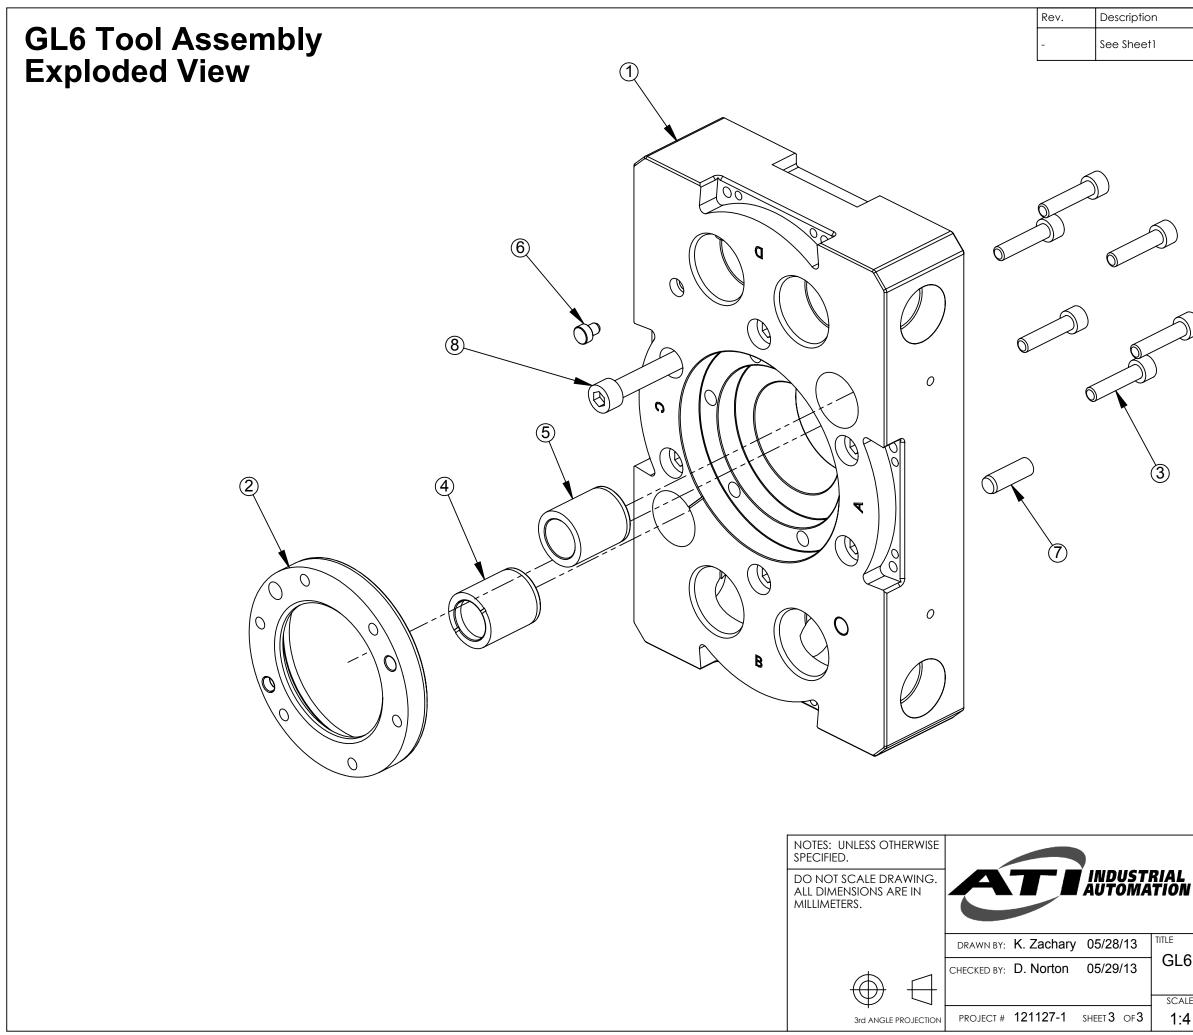

HORIZATION OF ATI.                                                                                                                                                                        |      |             |           |      |    |
| E                                                                                                                                                                                                                                         | SIZE |             |           |      |    |
|                                                                                                                                                                                                                                           | В    | 9630-20-GL6 |           |      | 01 |



|        | Initiator | Date |
|--------|-----------|------|
|        | _         | -    |
|        |           |      |
|        |           |      |
|        |           |      |
|        |           |      |
|        |           |      |
|        |           |      |
|        |           |      |
|        |           |      |
|        |           |      |
|        |           |      |
|        |           |      |
|        |           |      |
|        |           |      |
| 、<br>、 |           |      |
|        |           |      |
|        |           |      |
|        |           |      |
|        |           |      |
|        |           |      |
|        |           |      |
|        |           |      |
|        |           |      |
|        |           |      |
|        |