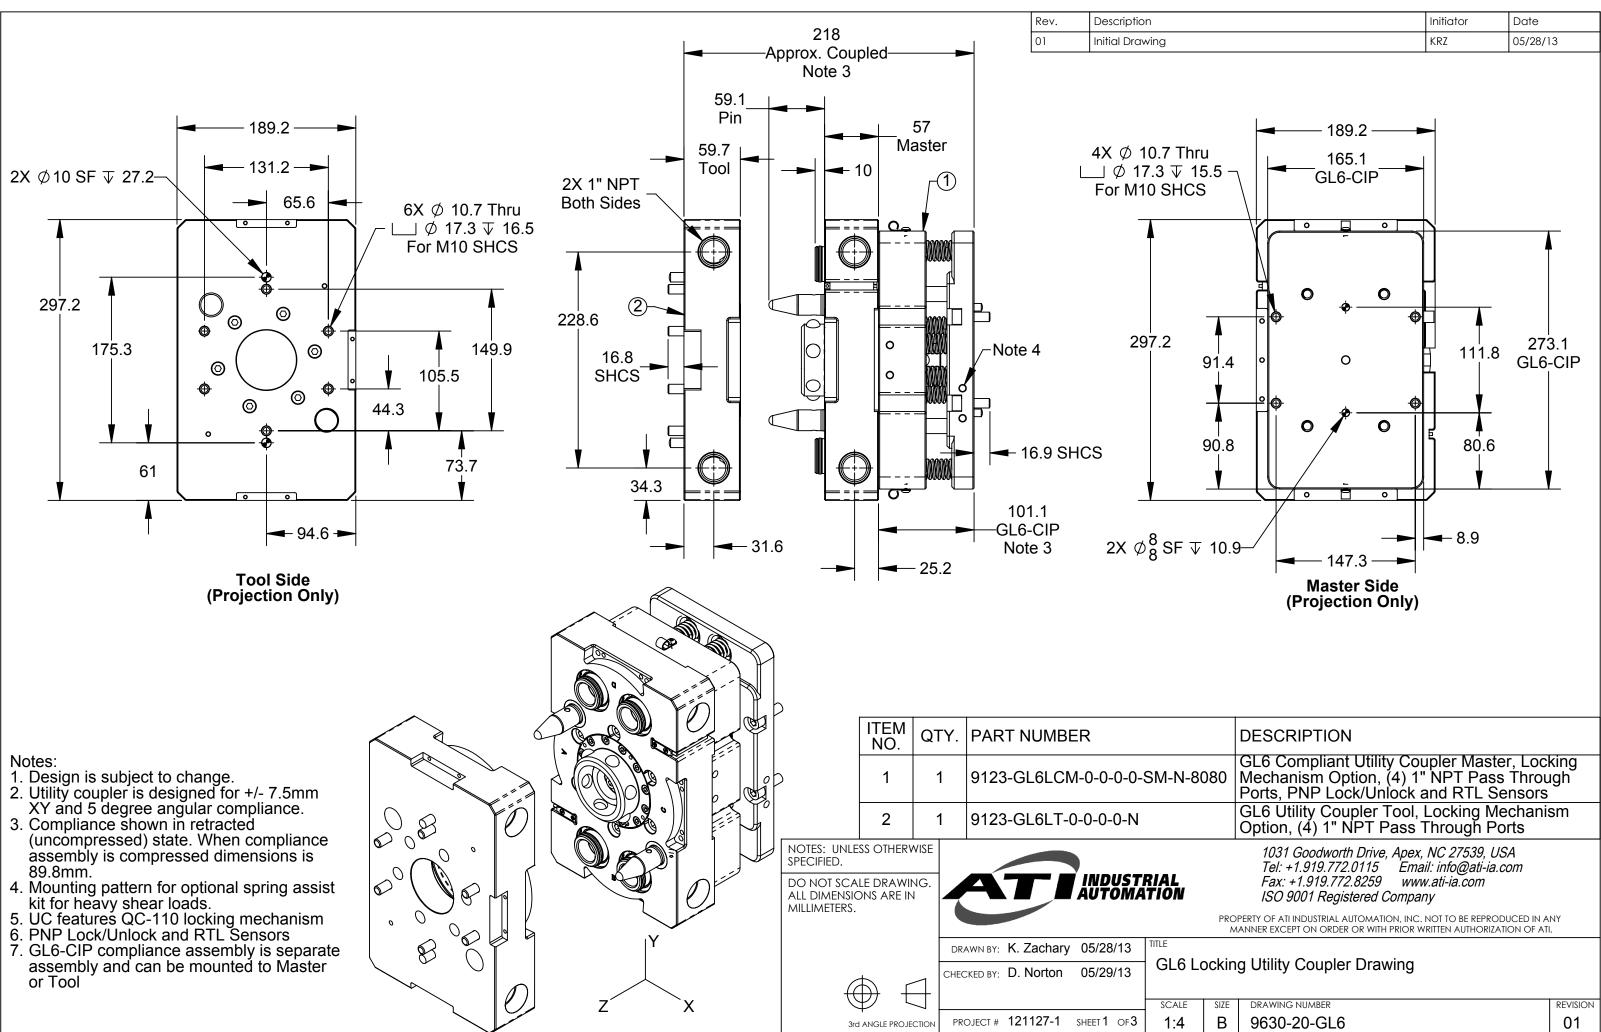

## GL6 Locking Utility Coupler Drawing

| E | SIZE | DRAWING NUMBER | REVISION |
|---|------|----------------|----------|
| ŀ | В    | 9630-20-GL6    | 01       |