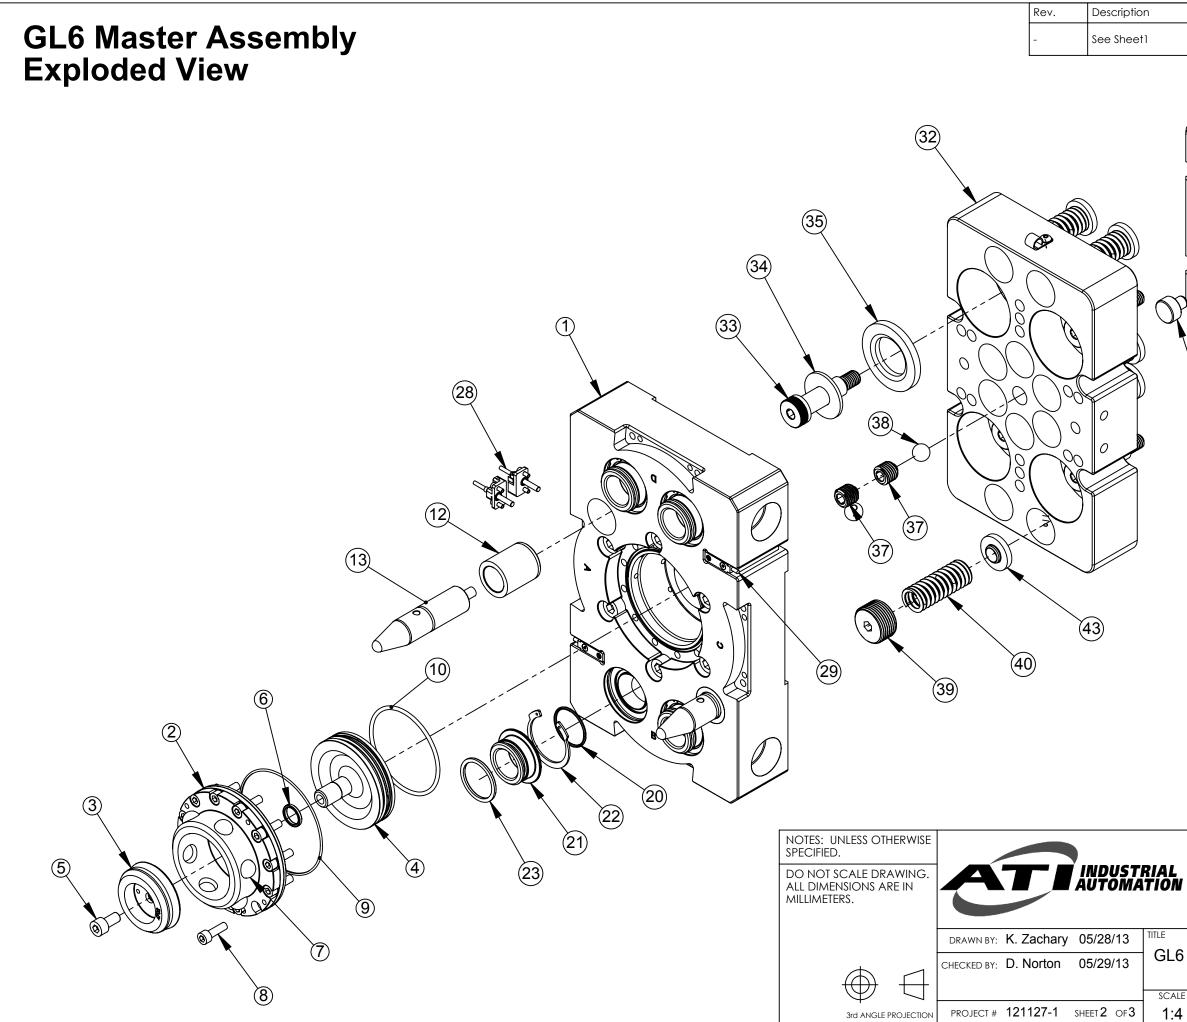

| E | SIZE | DRAWING NUMBER | REVISION |
|---|------|----------------|----------|
| - | В    | 9630-20-GL6    | 01       |



|                                                                                                                                                                                                                                           |      |             | · · ·     |      |    |
|-------------------------------------------------------------------------------------------------------------------------------------------------------------------------------------------------------------------------------------------|------|-------------|-----------|------|----|
|