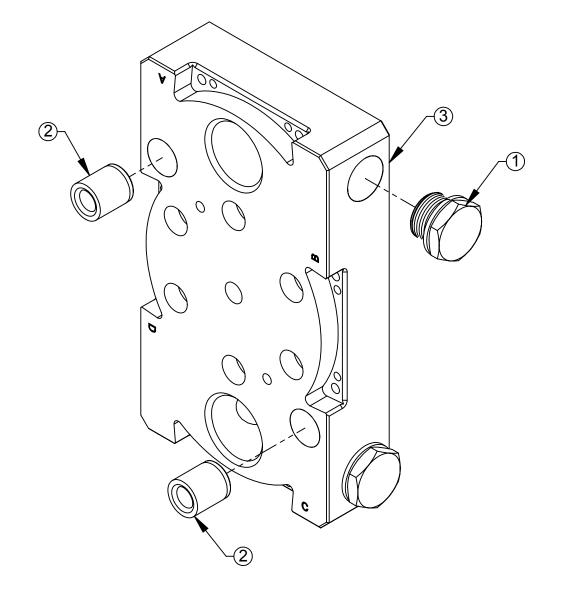

## **GL2P-E Utility Coupler Tool Assembly**

NOTES: UNLESS OTHERWISE SPECIFIED.

DO NOT SCALE DRAWING. ALL DIMENSIONS ARE IN MILLIMETERS.

1031 Goodworth Drive, Apex, NC 27539, USA Tel: +1.919.772.0115 Email: info@ati-ia.com Fax: +1.919.772.8259 www.ati-ia.com ISO 9001 Registered Company

PROPERTY OF ATI INDUSTRIAL AUTOMATION, INC. NOT TO BE REPRODUCED IN ANY MANNER EXCEPT ON ORDER OR WITH PRIOR WRITTEN AUTHORIZATION OF ATI.

3rd ANGLE PROJECTION

CHECKED BY: KRZ 12/13/16

DRAWN BY: Dan Norton 12/12/16

GL2P Compliant Utility Coupler, BSPP

DRAWING NUMBER PROJECT # 161118-4 SHEET 3 OF 3 1:2

9630-20-GL2P-E

REVISION 03