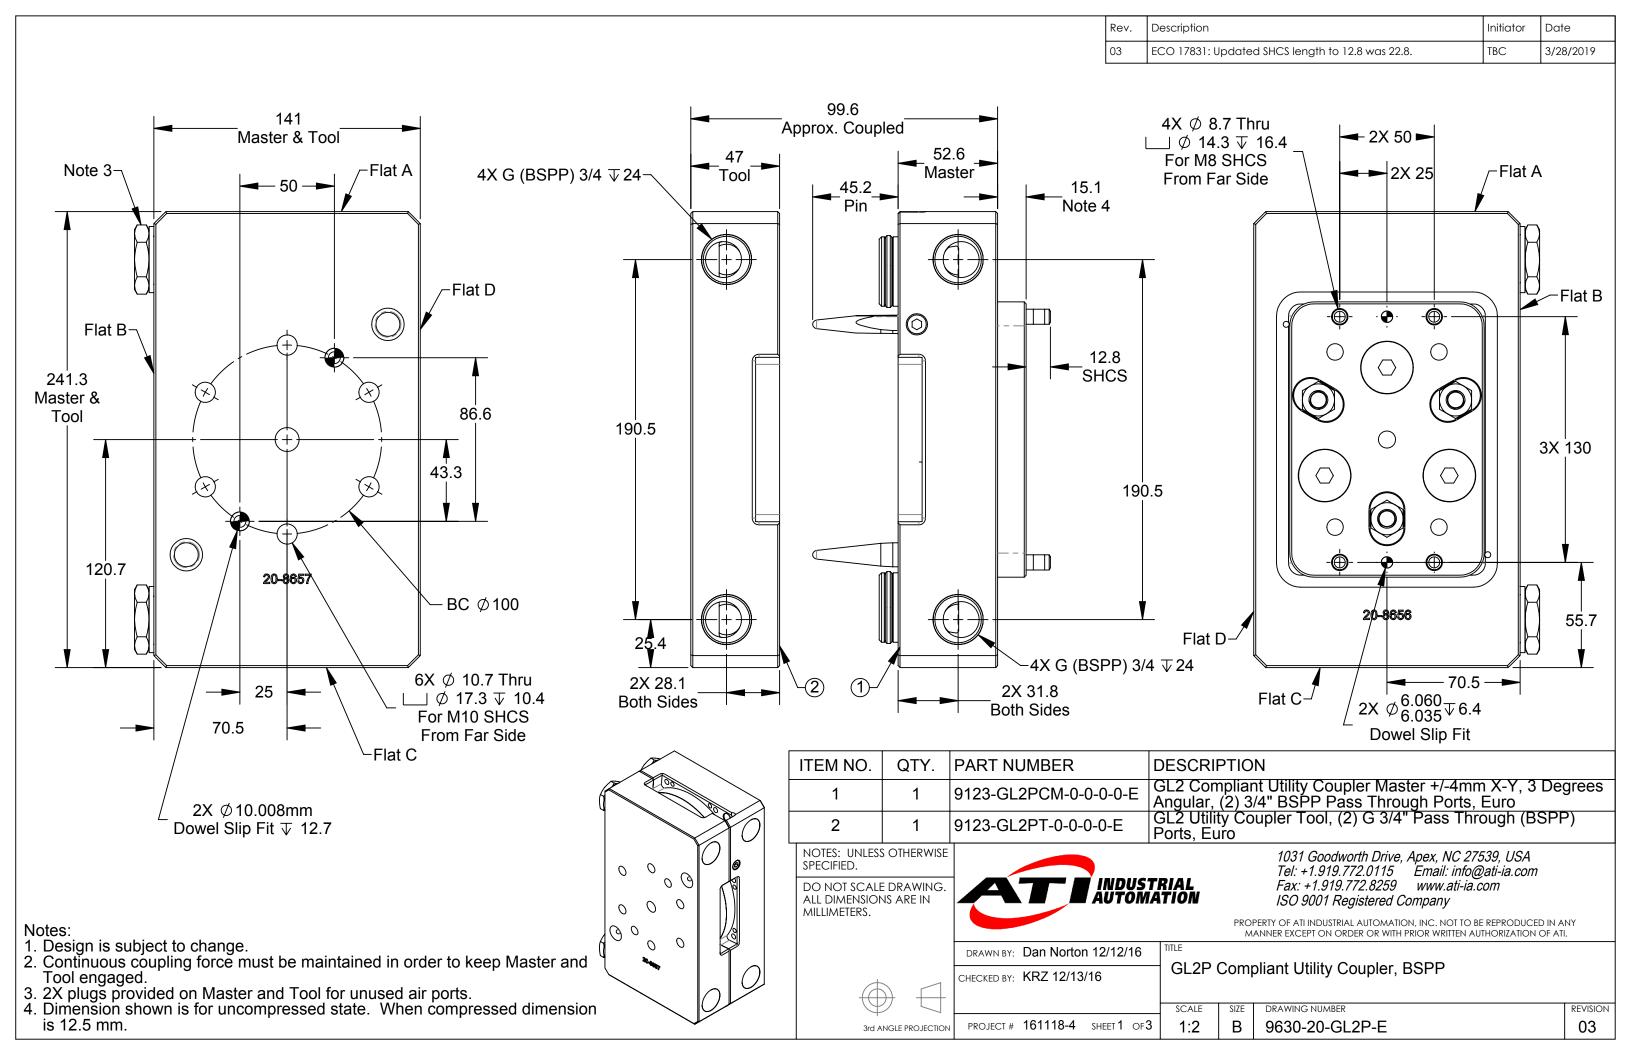

## **GL2P-E Utility Coupler Tool Assembly**





NOTES: UNLESS OTHERWISE SPECIFIED.

DO NOT SCALE DRAWING. ALL DIMENSIONS ARE IN MILLIMETERS.



1031 Goodworth Drive, Apex, NC 27539, USA Tel: +1.919.772.0115 Email: info@ati-ia.com Fax: +1.919.772.8259 www.ati-ia.com ISO 9001 Registered Company

PROPERTY OF ATI INDUSTRIAL AUTOMATION, INC. NOT TO BE REPRODUCED IN ANY MANNER EXCEPT ON ORDER OR WITH PRIOR WRITTEN AUTHORIZATION OF ATI.

3rd ANGLE PROJECTION

CHECKED BY: KRZ 12/13/16

DRAWN BY: Dan Norton 12/12/16

GL2P Compliant Utility Coupler, BSPP

DRAWING NUMBER PROJECT # 161118-4 SHEET 3 OF 3 1:2

9630-20-GL2P-E

REVISION 03