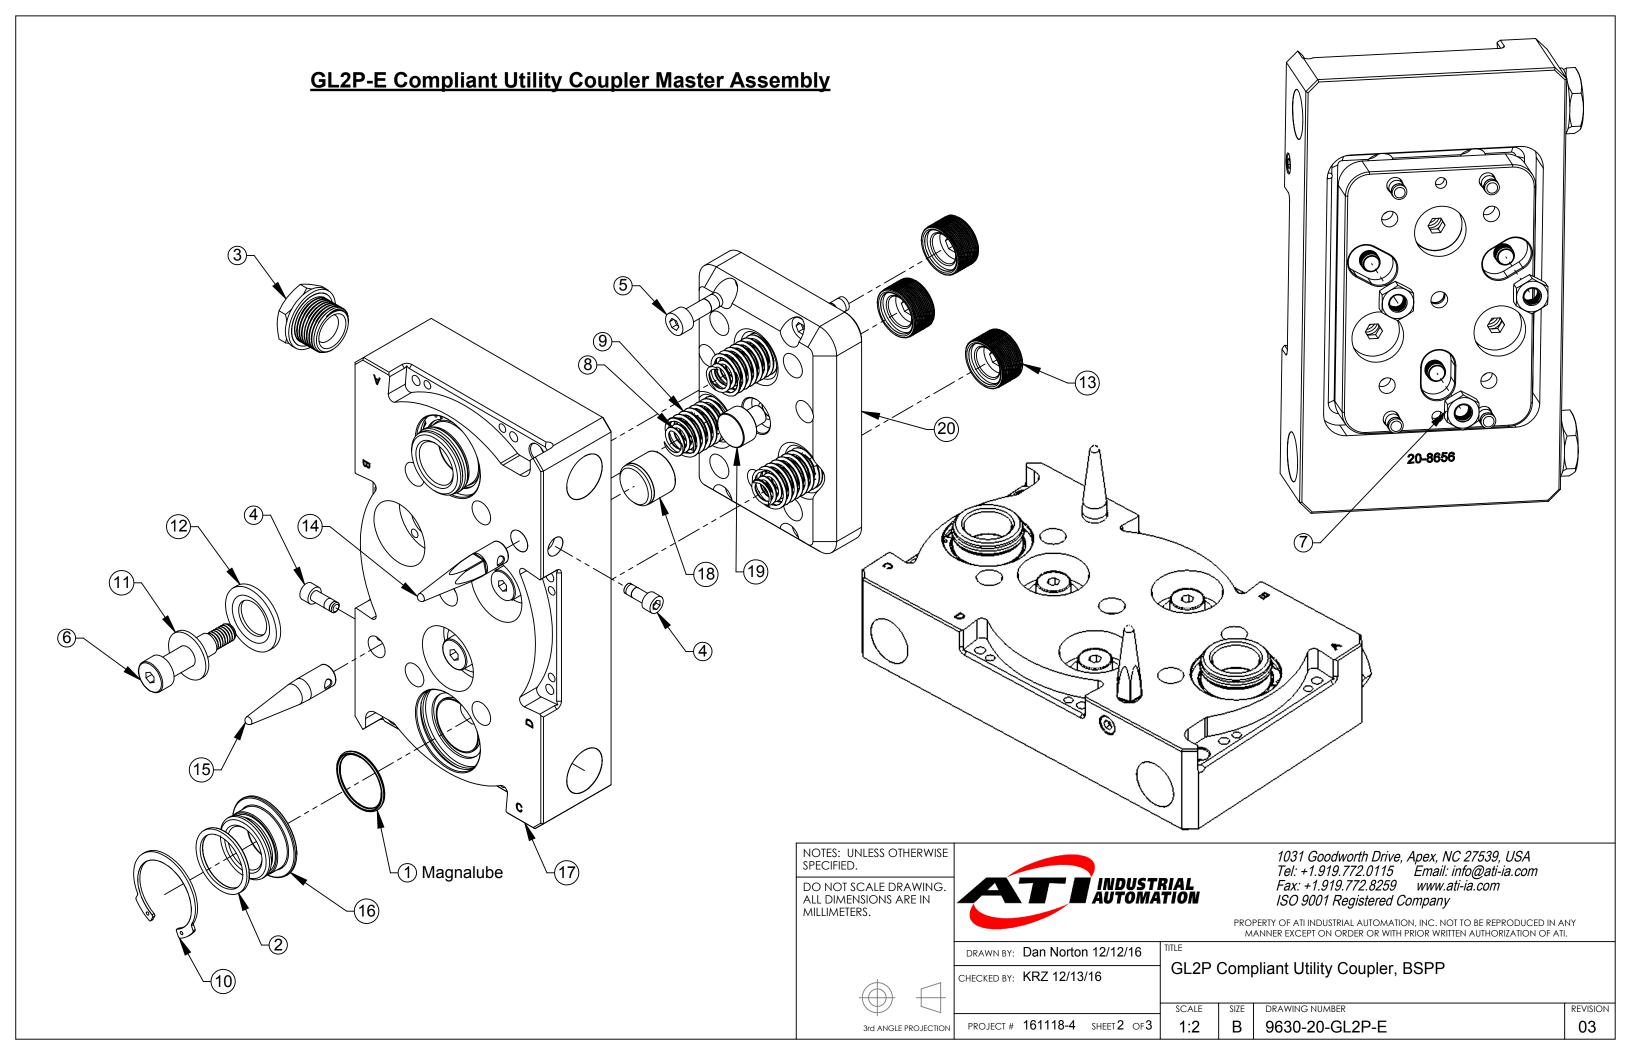

## **GL2P-E Utility Coupler Tool Assembly**





NOTES: UNLESS OTHERWISE SPECIFIED.

DO NOT SCALE DRAWING. ALL DIMENSIONS ARE IN MILLIMETERS.



1031 Goodworth Drive, Apex, NC 27539, USA Tel: +1.919.772.0115 Email: info@ati-ia.com Fax: +1.919.772.8259 www.ati-ia.com ISO 9001 Registered Company

PROPERTY OF ATI INDUSTRIAL AUTOMATION, INC. NOT TO BE REPRODUCED IN ANY MANNER EXCEPT ON ORDER OR WITH PRIOR WRITTEN AUTHORIZATION OF ATI.

3rd ANGLE PROJECTION

CHECKED BY: KRZ 12/13/16

DRAWN BY: Dan Norton 12/12/16

GL2P Compliant Utility Coupler, BSPP

DRAWING NUMBER PROJECT # 161118-4 SHEET 3 OF 3 1:2

9630-20-GL2P-E

REVISION 03