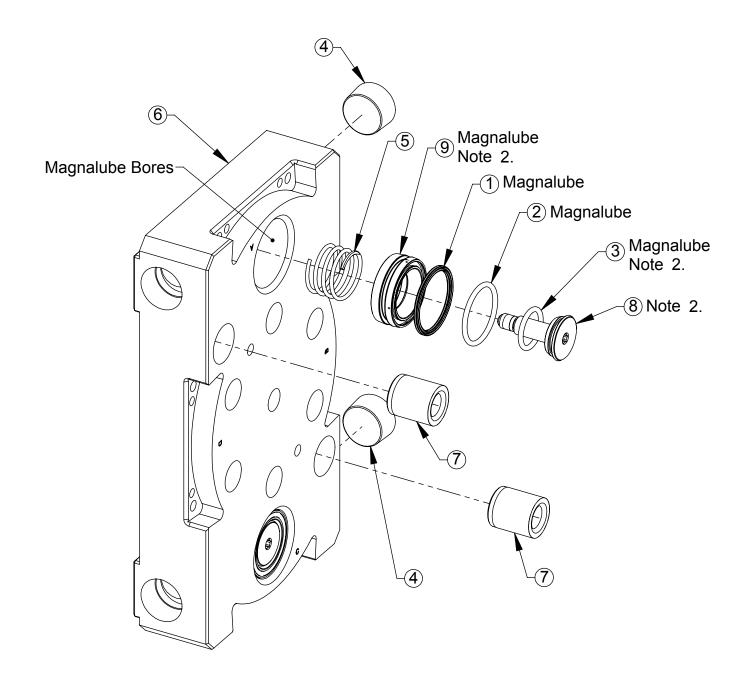

## **G2 Compliant Utility Coupler Tool Assembly**

## Notes:

2. See Manual for replacement parts, including older valve designs which require a spanner wrench for Stem installation. New Stems install with a hex wrench.

DO NOT SCALE DRAWING. ALL DIMENSIONS ARE IN MILLIMETERS.