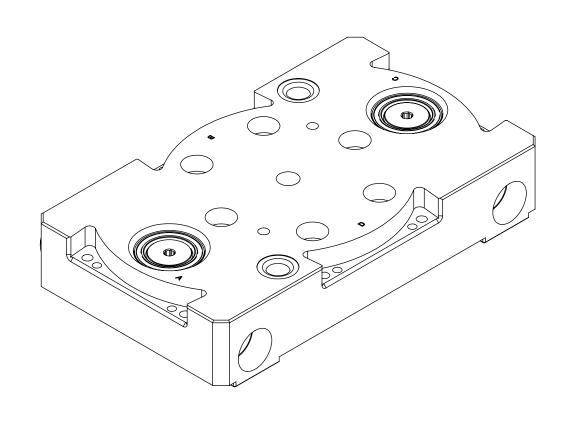

## **G2 Compliant Utility Coupler Tool Assembly**





## Notes:

2. See Manual for replacement parts, including older valve designs which require a spanner wrench for Stem installation. New Stems install with a hex wrench.



DO NOT SCALE DRAWING. ALL DIMENSIONS ARE IN MILLIMETERS.





1031 Goodworth Drive, Apex, NC 27539, USA Tel: +1.919.772.0115 Email: info@ati-ia.com Fax: +1.919.772.8259 www.ati-ia.com ISO 9001 Registered Company

PROPERTY OF ATI INDUSTRIAL AUTOMATION, INC. NOT TO BE REPRODUCED IN ANY MANNER EXCEPT ON ORDER OR WITH PRIOR WRITTEN AUTHORIZATION OF ATI.

DRAWN BY: D Brewer, 2/7/11

CHECKED BY: DAN, 2/10/11

PROJECT #

G2A Compliant Utility Coupler

SCALE SIZE DRAWING NUMBER

SHEET 3 OF 3 1:2 B 9630-20-GL

9630-20-GL2A-N

REVISION

06