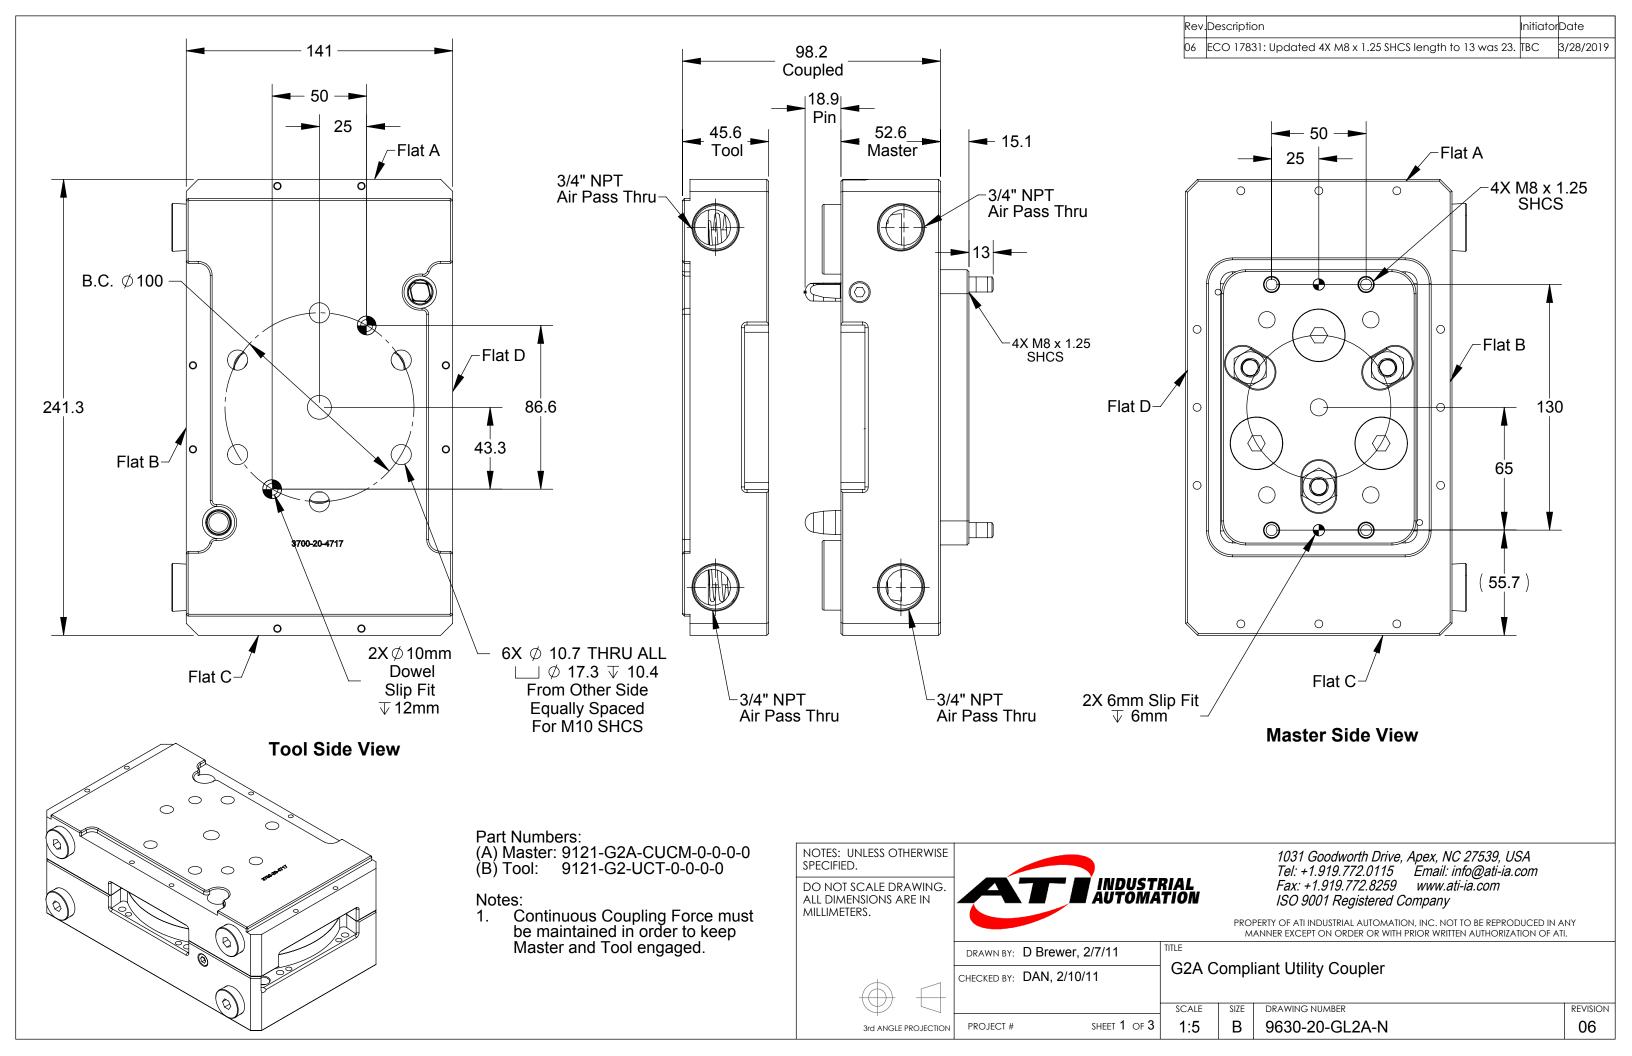

## **G2 Compliant Utility Coupler Tool Assembly**





## Notes:

2. See Manual for replacement parts, including older valve designs which require a spanner wrench for Stem installation. New Stems install with a hex wrench.



DO NOT SCALE DRAWING. ALL DIMENSIONS ARE IN MILLIMETERS.





1031 Goodworth Drive, Apex, NC 27539, USA Tel: +1.919.772.0115 Email: info@ati-ia.com Fax: +1.919.772.8259 www.ati-ia.com ISO 9001 Registered Company

PROPERTY OF ATI INDUSTRIAL AUTOMATION, INC. NOT TO BE REPRODUCED IN ANY MANNER EXCEPT ON ORDER OR WITH PRIOR WRITTEN AUTHORIZATION OF ATI.

DRAWN BY: D Brewer, 2/7/11

CHECKED BY: DAN, 2/10/11

PROJECT #

G2A Compliant Utility Coupler

SCALE SIZE DRAWING NUMBER

SHEET 3 OF 3 1:2 B 9630-20-GL

9630-20-GL2A-N

REVISION

06