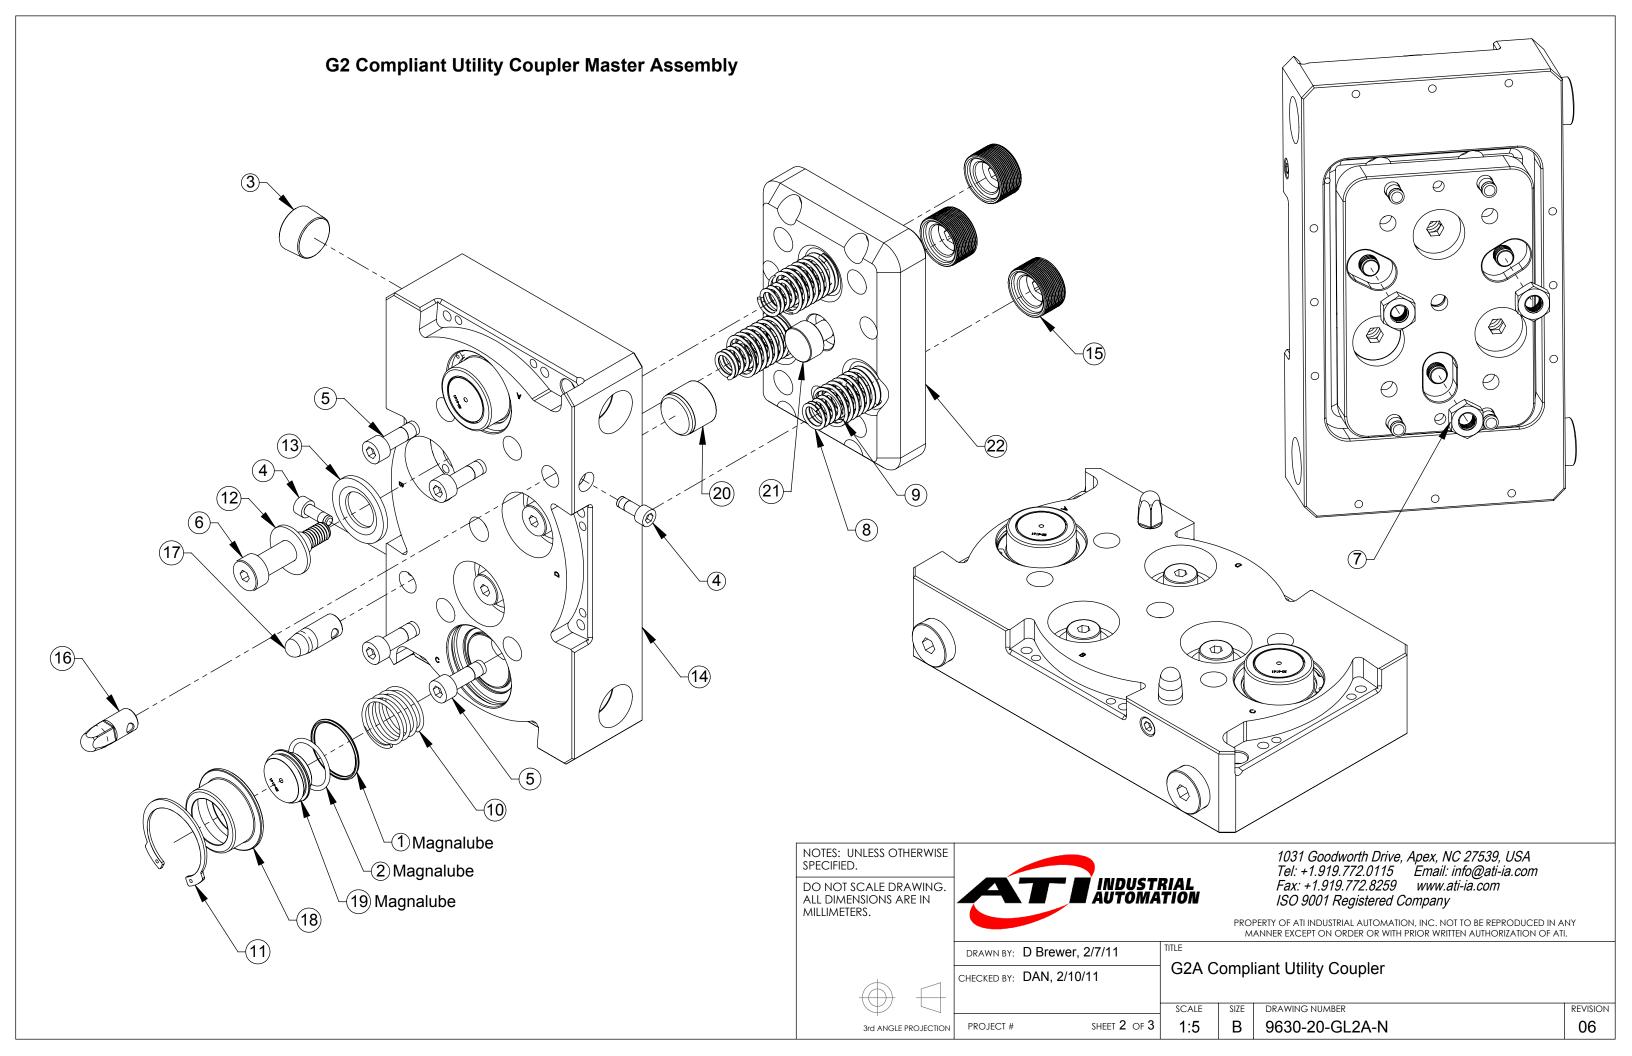

## **G2 Compliant Utility Coupler Tool Assembly**





## Notes:

2. See Manual for replacement parts, including older valve designs which require a spanner wrench for Stem installation. New Stems install with a hex wrench.



DO NOT SCALE DRAWING. ALL DIMENSIONS ARE IN MILLIMETERS.





1031 Goodworth Drive, Apex, NC 27539, USA Tel: +1.919.772.0115 Email: info@ati-ia.com Fax: +1.919.772.8259 www.ati-ia.com ISO 9001 Registered Company

PROPERTY OF ATI INDUSTRIAL AUTOMATION, INC. NOT TO BE REPRODUCED IN ANY MANNER EXCEPT ON ORDER OR WITH PRIOR WRITTEN AUTHORIZATION OF ATI.

DRAWN BY: D Brewer, 2/7/11

CHECKED BY: DAN, 2/10/11

PROJECT #

G2A Compliant Utility Coupler

SCALE SIZE DRAWING NUMBER

SHEET 3 OF 3 1:2 B 9630-20-GL

9630-20-GL2A-N

REVISION

06