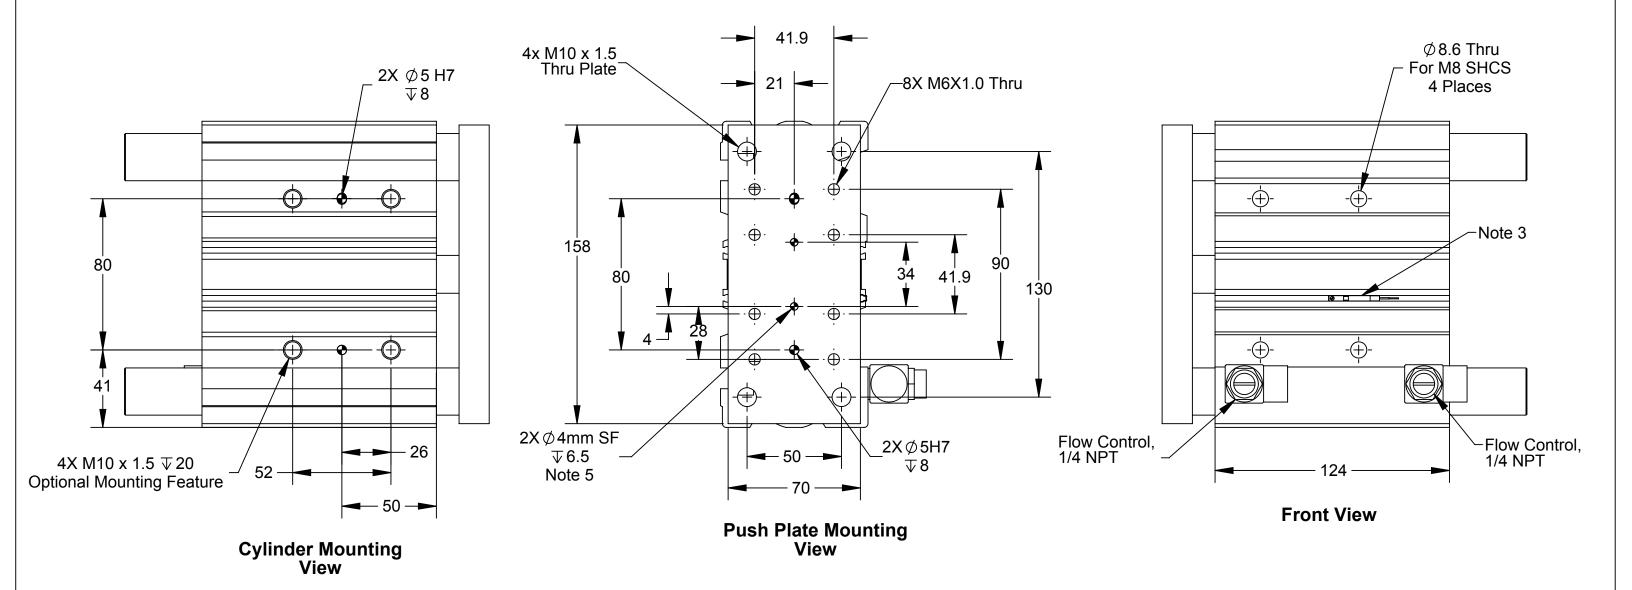

## Notes:

- Unit features SMC Guided Cylinder (MGPM63TN-75Z-M9PSAPCS) with custom ATI mounting 03 pattern added to tool plate.
  Unit features SMC Guided Cylinder MGPM Series, 63mm bore, 75mm max stroke.
  Recommended usable stroke is 50mm.

- Unit features 1 cylinder position sensor, 3-wire PNP with M8 connector.
  Customer must consider push forces of drive cylinder when designing surrounding fixtures.
- ATI custom Utility Coupler mounting feature