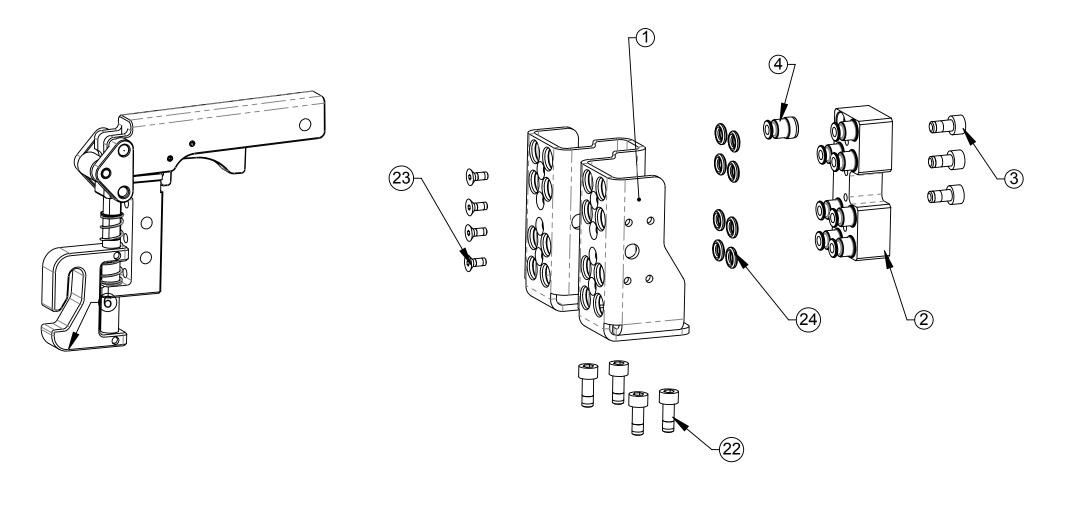

# GH3 METRIC, MASTER EXPLODED VIEW

|  | Initiator | Date |
|--|-----------|------|
|  | -         | -    |
|  |           |      |
|  |           |      |
|  |           |      |
|  |           |      |
|  |           |      |
|  |           |      |
|  |           |      |
|  |           |      |
|  |           |      |
|  |           |      |
|  |           |      |
|  |           |      |
|  |           |      |
|  |           |      |
|  |           |      |
|  |           |      |
|  |           |      |
|  |           |      |
|  |           |      |
|  |           |      |
|  |           |      |
|  |           |      |
|  |           |      |
|  |           |      |
|  |           |      |
|  |           |      |
|  |           |      |
|  |           |      |
|  |           |      |
|  |           |      |
|  |           |      |
|  |           |      |
|  |           |      |
|  |           |      |
|  |           |      |
|  |           |      |
|  |           |      |
|  |           |      |
|  |           |      |
|  |           |      |
|  |           |      |
|  |           |      |

|                  | DESCRIPTION                                                        |
|------------------|--------------------------------------------------------------------|
| GI 131VI-0-0-1VI | GH3 Base Master Manual Utility<br>Coupler, 8 Port Pass Through, M6 |
| GH3T-0-0-M       | GH3 Base Tool Manual Utility<br>Coupler, 8 Port Pass Through, M6   |
|                  |                                                                    |