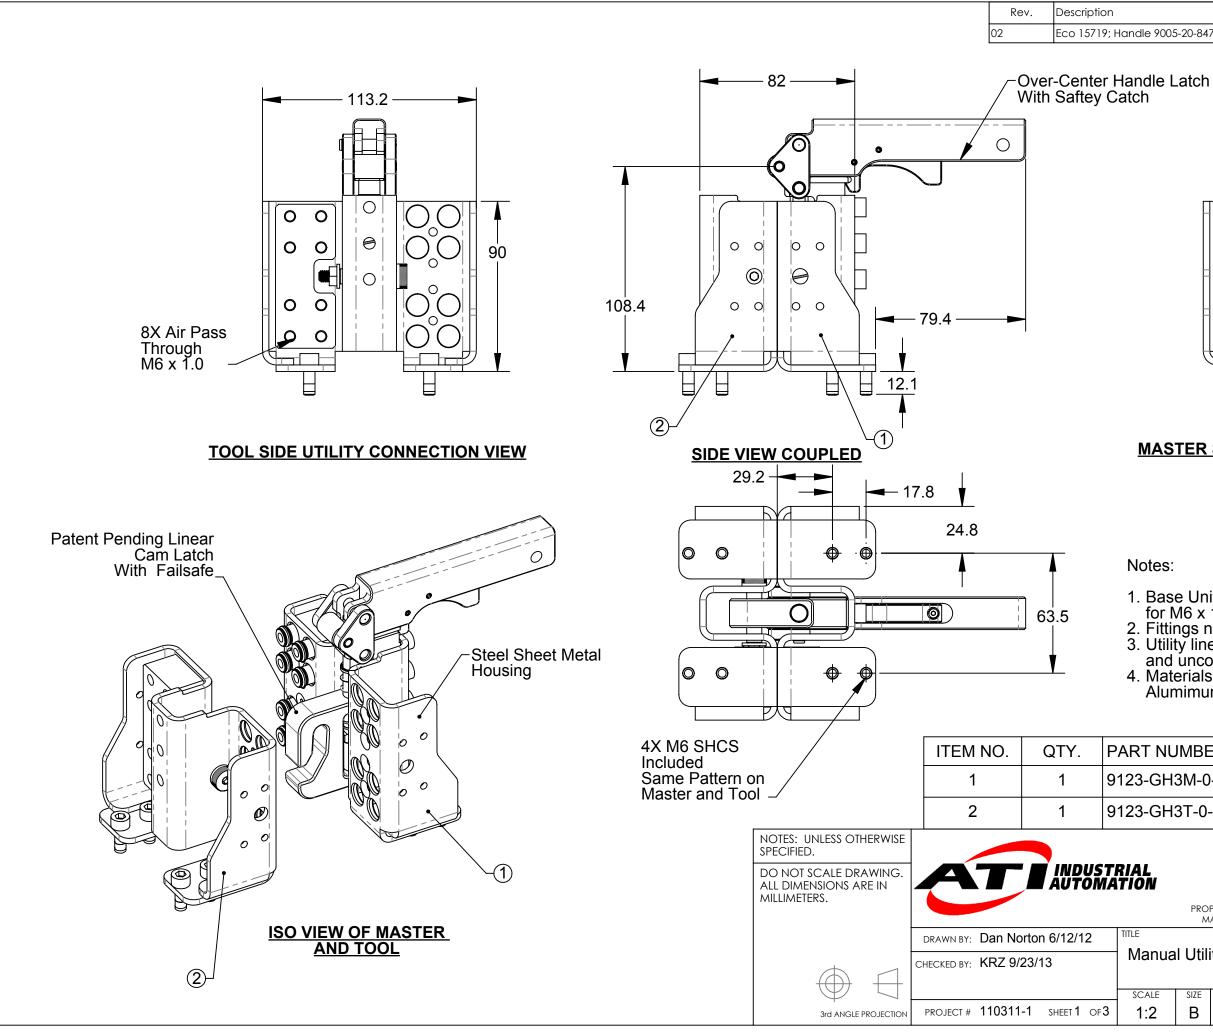

## MASTER SIDE UTILITY CONNECTION VIEW

- Base Unit Features 8X Integrated Air Pass through for M6 x 1.0 Fittings
  Fittings not included
  Utility lines should be depressurized during coupling
- 4. Materials of construction: Black Oxide Steel, Alumimum and Hardened Steel.

|                  | DESCRIPTION                                                        |
|------------------|--------------------------------------------------------------------|
| GI 131VI-0-0-1VI | GH3 Base Master Manual Utility<br>Coupler, 8 Port Pass Through, M6 |
| GH3T-0-0-M       | GH3 Base Tool Manual Utility<br>Coupler, 8 Port Pass Through, M6   |
|                  |                                                                    |