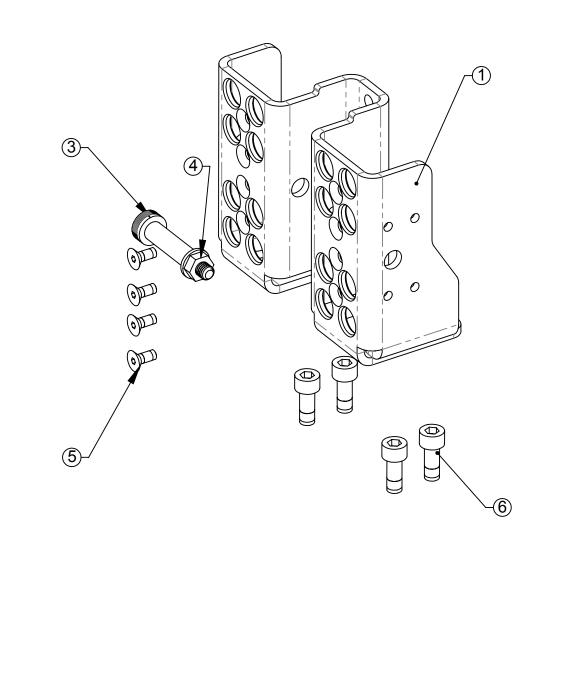

# GH3 METRIC, MASTER EXPLODED VIEW

|  | Initiator | Date |
|--|-----------|------|
|  | -         | -    |
|  |           |      |
|  |           |      |
|  |           |      |
|  |           |      |
|  |           |      |
|  |           |      |
|  |           |      |
|  |           |      |
|  |           |      |
|  |           |      |
|  |           |      |
|  |           |      |
|  |           |      |
|  |           |      |
|  |           |      |
|  |           |      |
|  |           |      |
|  |           |      |
|  |           |      |
|  |           |      |
|  |           |      |
|  |           |      |
|  |           |      |
|  |           |      |
|  |           |      |
|  |           |      |
|  |           |      |
|  |           |      |
|  |           |      |
|  |           |      |
|  |           |      |
|  |           |      |
|  |           |      |
|  |           |      |
|  |           |      |
|  |           |      |
|  |           |      |
|  |           |      |
|  |           |      |
|  |           |      |
|  |           |      |
|  |           |      |

|                  | DESCRIPTION                                                        |
|------------------|--------------------------------------------------------------------|
| GI 131VI-0-0-1VI | GH3 Base Master Manual Utility<br>Coupler, 8 Port Pass Through, M6 |
| GH3T-0-0-M       | GH3 Base Tool Manual Utility<br>Coupler, 8 Port Pass Through, M6   |
|                  |                                                                    |

## MASTER SIDE UTILITY CONNECTION VIEW

- Base Unit Features 8X Integrated Air Pass through for M6 x 1.0 Fittings
  Fittings not included
  Utility lines should be depressurized during coupling
- 4. Materials of construction: Black Oxide Steel, Alumimum and Hardened Steel.