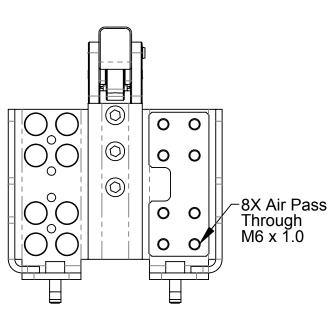

## MASTER SIDE UTILITY CONNECTION VIEW

- Base Unit Features 8X Integrated Air Pass through for M6 x 1.0 Fittings
  Fittings not included
  Utility lines should be depressurized during coupling
- 4. Materials of construction: Black Oxide Steel, Alumimum and Hardened Steel.